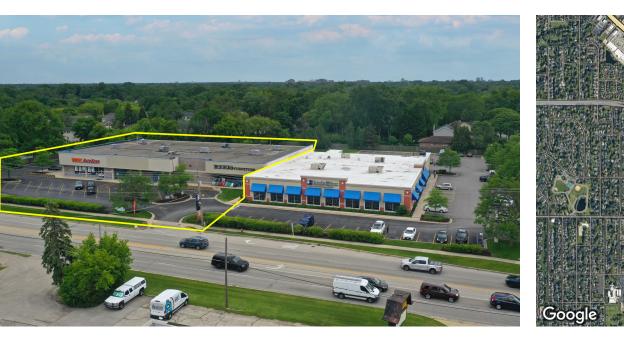

### **Property Overview**

1213-1221 E Rand Road is a multi-tenant retail center located along the southwest side of Rand Road in Arlington Heights, Illinois (Chicago MSA). The Property was constructed in 1996 and totals 27,712 square feet across three (3) units. The center is 53% occupied with tenants AutoZone and Crest Furniture, providing potential buyers an opportunity to add value through lease-up. AutoZone occupies 8,125 square feet and is on a NNN lease with term through September 2033. The Property features a large on-site parking lot totaling over 80 spaces and dual-sided monument signage along Rand Road featuring visibility and exposure to approx. 26,700 VPD. The center is conveniently located two (2) miles east of Illinois Route 53 and five (5) miles from both Interstate-90 and Interstate-94 and is situated within a dense commercial corridor with neighboring tenants including Jewel-Osco, Tony's Fresh Market, ALDI, Trader Joe's, Target, LA Fitness, Walgreens, Burlington, JoAnn Fabric & Crafts, Ross Dress For Less, Marshalls, Party City, Dollar Tree, Petco, Binny's Beverage Depot, At Home, Floor & Décor, Sherwin Williams, Raising Cane's, and Starbucks, among several others.

### **Property Highlights**

- Anchored by AutoZone who is on a NNN lease with term through September 2033
- 53% leased, providing a value-add opportunity through lease-up or for an owner/user to purchase and occupy the vacancy
- Large on-site parking lot and dual-sided monument signage along Rand Road providing visibility and exposure to approx. 26,700 VPD