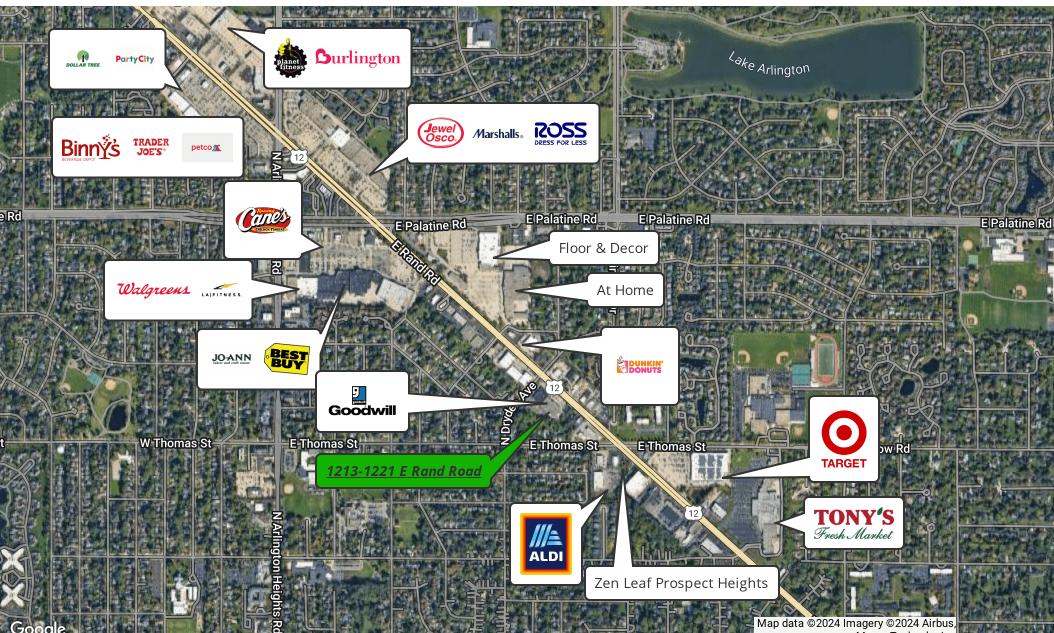

### **Property Overview**

1213-1221 E Rand Road is a multi-tenant retail center located along the southwest side of Rand Road in Arlington Heights, Illinois (Chicago MSA). The Property was constructed in 1996 and totals 27,712 square feet across three (3) units. The center is 53% occupied with tenants AutoZone and Crest Furniture, providing potential buyers an opportunity to add value through lease-up. AutoZone occupies 8,125 square feet and is on a NNN lease with term through September 2033. The Property features a large on-site parking lot totaling over 80 spaces and dual-sided monument signage along Rand Road featuring visibility and exposure to approx. 26,700 VPD. The center is conveniently located two (2) miles east of Illinois Route 53 and five (5) miles from both Interstate-90 and Interstate-94 and is situated within a dense commercial corridor with neighboring tenants including Jewel-Osco, Tony's Fresh Market, ALDI, Trader Joe's, Target, LA Fitness, Walgreens, Burlington, JoAnn Fabric & Crafts, Ross Dress For Less, Marshalls, Party City, Dollar Tree, Petco, Binny's Beverage Depot, At Home, Floor & Décor, Sherwin Williams, Raising Cane's, and Starbucks, among several others.

#### **Location Description**

The Property is located at 1213-1221 E Rand Road in Arlington Heights, Cook County, Illinois. Arlington Heights is a densely populated and affluent suburb with a population of over 127,000 within three (3) miles, along with an average household income of over \$140,000 within one (1) mile. The building is located approximately five (5) miles north of Interstate-90 and five (5) miles west of Interstate-294. Additionally, the center is located approx. two (2) miles east of Illinois Route 53 and 1.5-miles north of the Arlington Heights Metra Station. The Property is situated within a dense commercial surrounded by national tenants including Jewel-Osco, Tony's Fresh Market, ALDI, Trader Joe's, Target, LA Fitness, Walgreens, Burlington, JoAnn Fabric & Crafts, Ross Dress For Less, Marshalls, Party City, Dollar Tree, Petco, Binny's Beverage Depot, Ulta Beauty, At Home, Floor & Décor, Sherwin Williams, Goodwill, Salvation Army, Zen Leaf, Raising Cane's, Starbucks, Dunkin', Subway, and Burger King, among several others.

### **Property Highlights**

- Anchored by AutoZone who is on a NNN lease with term through September 2033
- 53% occupied providing potential buyers an excellent opportunity to add value through lease up or for an owner/user to purchase and occupy the vacancy
- Part of a larger development with co-tenant Goodwill, who occupies 20,000+ SF adjacent to Crest Furniture
- Large on-site parking lot and dual-sided monument signage along Rand Road providing visibility and exposure to approx. 26,700 VPD
- Located in a strong commercial corridor with neighboring tenants including Jewel-Osco, Tony's Fresh Market, ALDI, Trader Joe's, Target, LA Fitness, Walgreens, Burlington, JoAnn Fabric & Crafts, Ross Dress For Less, Marshalls, Party City, Dollar Tree, Petco, Binny's Beverage Depot, Ulta Beauty, At Home, Floor & Décor, Sherwin Williams, Goodwill, Salvation Army, Zen Leaf, Raising Cane's, Starbucks, Dunkin', Subway, and Burger King among others.