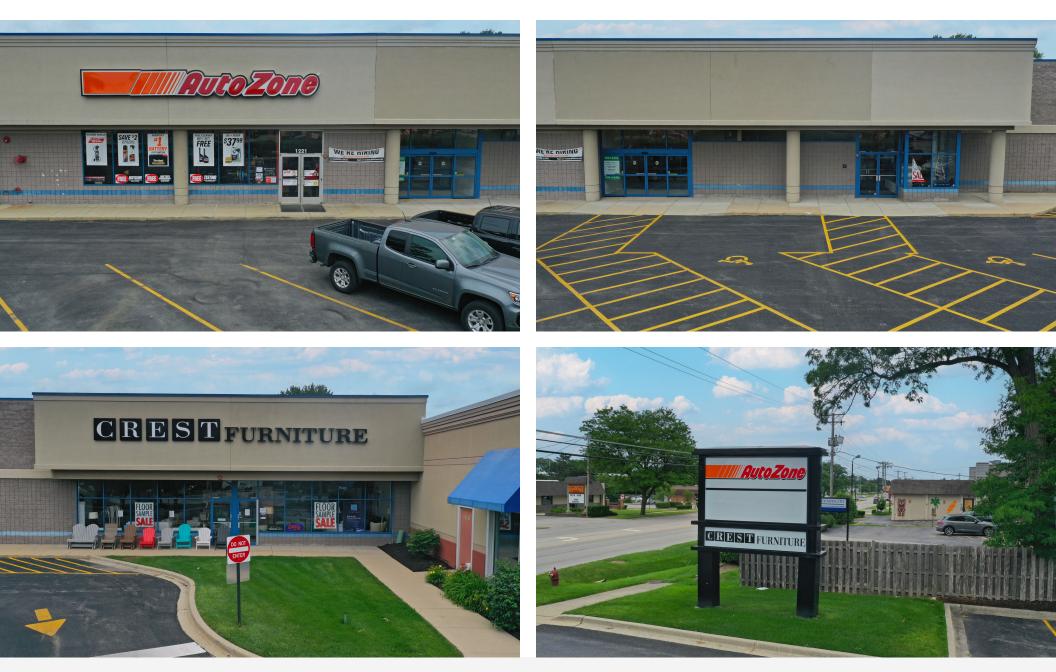

### **Property Overview**

1213-1221 E Rand Road is a multi-tenant retail center located along the southwest side of Rand Road in Arlington Heights, Illinois (Chicago MSA). The Property was constructed in 1996 and totals 27,712 square feet across three (3) units. The center is 53% occupied with tenants AutoZone and Crest Furniture, providing potential buyers an opportunity to add value through lease-up. AutoZone occupies 8,125 square feet and is on a NNN lease with term through September 2033. The Property features a large on-site parking lot totaling over 80 spaces and dual-sided monument signage along Rand Road featuring visibility and exposure to approx. 26,700 VPD. The center is conveniently located two (2) miles east of Illinois Route 53 and five (5) miles from both Interstate-90 and Interstate-94 and is situated within a dense commercial corridor with neighboring tenants including Jewel-Osco, Tony's Fresh Market, ALDI, Trader Joe's, Target, LA Fitness, Walgreens, Burlington, JoAnn Fabric & Crafts, Ross Dress For Less, Marshalls, Party City, Dollar Tree, Petco, Binny's Beverage Depot, At Home, Floor & Décor, Sherwin Williams, Raising Cane's, and Starbucks, among several others.

### **Property Highlights**

- Anchored by AutoZone who is on a NNN lease with term through September 2033
- 53% leased, providing a value-add opportunity through lease-up or for an owner/user to purchase and occupy the vacancy
- Large on-site parking lot and dual-sided monument signage along Rand Road providing visibility and exposure to approx. 26,700 VPD

### **Property Highlights**

- Anchored by AutoZone who is on a NNN lease with term through September 2033
- 53% occupied providing potential buyers an excellent opportunity to add value through lease up or for an owner/user to purchase and occupy the vacancy
- Part of a larger development with co-tenant Goodwill, who occupies 20,000+ SF adjacent to Crest Furniture
- Large on-site parking lot and dual-sided monument signage along Rand Road providing visibility and exposure to approx. 26,700 VPD
- Located in a strong commercial corridor with neighboring tenants including Jewel-Osco, Tony's Fresh Market, ALDI, Trader Joe's, Target, LA Fitness, Walgreens, Burlington, JoAnn Fabric & Crafts, Ross Dress For Less, Marshalls, Party City, Dollar Tree, Petco, Binny's Beverage Depot, Ulta Beauty, At Home, Floor & Décor, Sherwin Williams, Goodwill, Salvation Army, Zen Leaf, Raising Cane's, Starbucks, Dunkin', Subway, and Burger King among others.