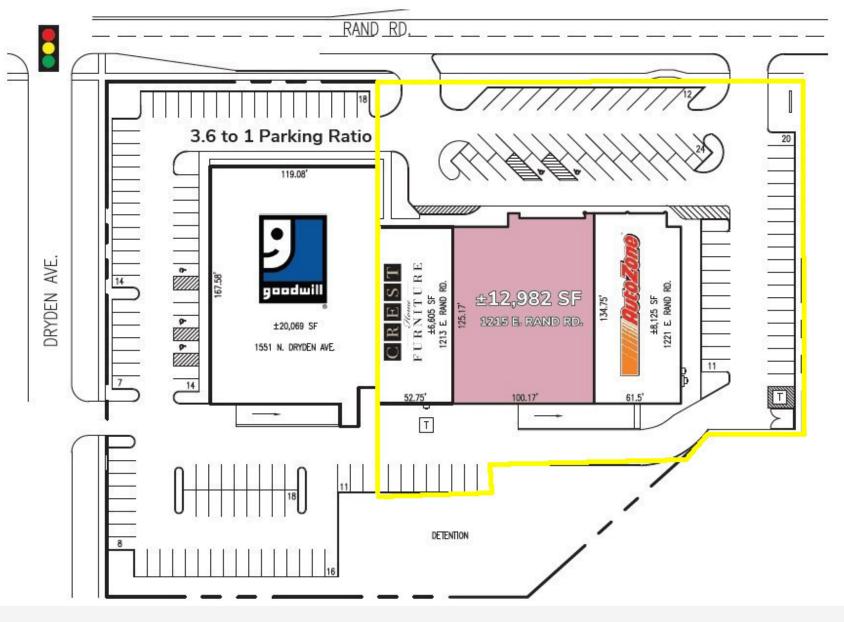

### **Offering Summary**

| Sale Price:    | Negotiable                     |
|----------------|--------------------------------|
| Building Size: | 27,712 SF                      |
| Occupancy:     | 53%                            |
| Available SF:  | 12,982 SF                      |
| Lot Size:      | 1.72 Acres                     |
| Year Built:    | 1996                           |
| Zoning:        | B-2: General Business District |
| Market:        | Arlington Heights              |
| Traffic Count: | Approx. 26,700 VPD             |

### **Property Overview**

1213-1221 E Rand Road is a multi-tenant retail center located along the southwest side of Rand Road in Arlington Heights, Illinois (Chicago MSA). The Property was constructed in 1996 and totals 27,712 square feet across three (3) units. The center is 53% occupied with tenants AutoZone and Crest Furniture, providing potential buyers an opportunity to add value through lease-up. AutoZone occupies 8,125 square feet and is on a NNN lease with term through September 2033. The Property features a large on-site parking lot totaling over 80 spaces and dual-sided monument signage along Rand Road featuring visibility and exposure to approx. 26,700 VPD. The center is conveniently located two (2) miles east of Illinois Route 53 and five (5) miles from both Interstate-90 and Interstate-94 and is situated within a dense commercial corridor with neighboring tenants including Jewel-Osco, Tony's Fresh Market, ALDI, Trader Joe's, Target, LA Fitness, Walgreens, Burlington, JoAnn Fabric & Crafts, Ross Dress For Less, Marshalls, Party City, Dollar Tree, Petco, Binny's Beverage Depot, At Home, Floor & Décor, Sherwin Williams, Raising Cane's, and Starbucks, among several others.

# FINANCIAL ANALYSIS

| Suite  | Tenant Name     | Size SF   | % Of Building | Price / SF / Year | Annual Rent | Lease Start | Lease End  |
|--------|-----------------|-----------|---------------|-------------------|-------------|-------------|------------|
| 1213   | Crest Furniture | 6,605 SF  | 23.83%        | \$11.63           | \$76,800    | 11/27/2019  | 05/31/2025 |
| 1215   | Vacant          | 12,982 SF | 46.85%        | -                 | -           | -           | -          |
| 1221   | AutoZone        | 8,125 SF  | 29.32%        | \$10.08           | \$81,900    | 10/01/2008  | 09/30/2033 |
| Totals |                 | 27,712 SF | 100%          |                   | \$158,700   |             |            |