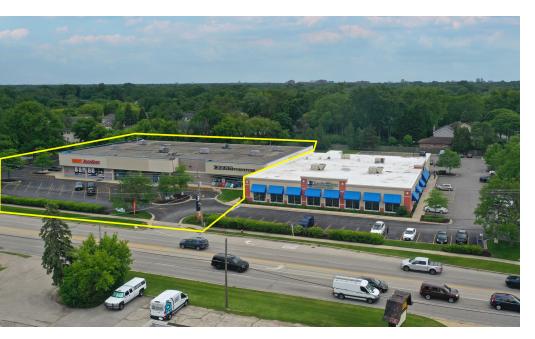

### **Property Overview**

1213-1221 E Rand Road is a multi-tenant retail center located along the southwest side of Rand Road in Arlington Heights, Illinois (Chicago MSA). The Property was constructed in 1996 and totals 27,712 square feet across three (3) units. The center is 53% occupied with tenants AutoZone and Crest Furniture, providing potential buyers an opportunity to add value through lease-up. AutoZone occupies 8,125 square feet and is on a NNN lease with term through September 2033. The Property features a large on-site parking lot totaling over 80 spaces and dual-sided monument signage along Rand Road featuring visibility and exposure to approx. 26,700 VPD. The center is conveniently located two (2) miles east of Illinois Route 53 and five (5) miles from both Interstate-90 and Interstate-94 and is situated within a dense commercial corridor with neighboring tenants including Jewel-Osco, Tony's Fresh Market, ALDI, Trader Joe's, Target, LA Fitness, Walgreens, Burlington, JoAnn Fabric & Crafts, Ross Dress For Less, Marshalls, Party City, Dollar Tree, Petco, Binny's Beverage Depot, At Home, Floor & Décor, Sherwin Williams, Raising Cane's, and Starbucks, among several others.

### **Property Highlights**

- Anchored by AutoZone who is on a NNN lease with term through September 2033
- 53% leased, providing a value-add opportunity through lease-up or for an owner/user to purchase and occupy the vacancy
- Large on-site parking lot and dual-sided monument signage along Rand Road providing visibility and exposure to approx. 26,700 VPD