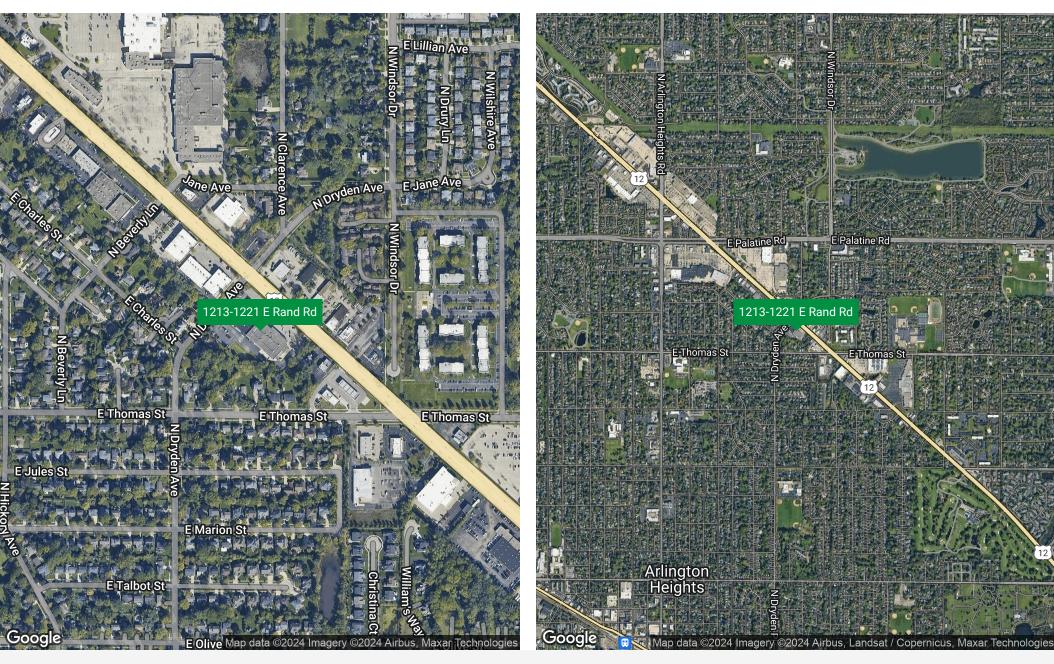

### **Property Overview**

1213-1221 E Rand Road is a multi-tenant retail center located along the southwest side of Rand Road in Arlington Heights, Illinois (Chicago MSA). The Property was constructed in 1996 and totals 27,712 square feet across three (3) units. The center is 53% occupied with tenants AutoZone and Crest Furniture, providing potential buyers an opportunity to add value through lease-up. AutoZone occupies 8,125 square feet and is on a NNN lease with term through September 2033. The Property features a large on-site parking lot totaling over 80 spaces and dual-sided monument signage along Rand Road featuring visibility and exposure to approx. 26,700 VPD. The center is conveniently located two (2) miles east of Illinois Route 53 and five (5) miles from both Interstate-90 and Interstate-94 and is situated within a dense commercial corridor with neighboring tenants including Jewel-Osco, Tony's Fresh Market, ALDI, Trader Joe's, Target, LA Fitness, Walgreens, Burlington, JoAnn Fabric & Crafts, Ross Dress For Less, Marshalls, Party City, Dollar Tree, Petco, Binny's Beverage Depot, At Home, Floor & Décor, Sherwin Williams, Raising Cane's, and Starbucks, among several others.

#### **Location Description**

The Property is located at 1213-1221 E Rand Road in Arlington Heights, Cook County, Illinois. Arlington Heights is a densely populated and affluent suburb with a population of over 127,000 within three (3) miles, along with an average household income of over \$140,000 within one (1) mile. The building is located approximately five (5) miles north of Interstate-90 and five (5) miles west of Interstate-294. Additionally, the center is located approx. two (2) miles east of Illinois Route 53 and 1.5-miles north of the Arlington Heights Metra Station. The Property is situated within a dense commercial surrounded by national tenants including Jewel-Osco, Tony's Fresh Market, ALDI, Trader Joe's, Target, LA Fitness, Walgreens, Burlington, JoAnn Fabric & Crafts, Ross Dress For Less, Marshalls, Party City, Dollar Tree, Petco, Binny's Beverage Depot, Ulta Beauty, At Home, Floor & Décor, Sherwin Williams, Goodwill, Salvation Army, Zen Leaf, Raising Cane's, Starbucks, Dunkin', Subway, and Burger King, among several others.