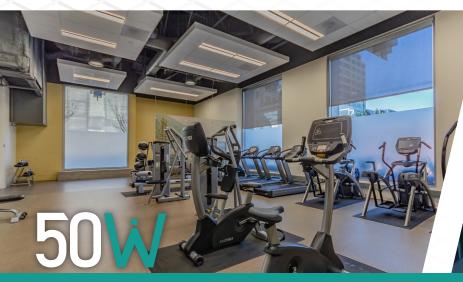

### **HIGHLIGHTS**

- ±357,000 SF Trophy Downtown San Jose Class "A" Office Tower
- Dramatic Tower Views of Silicon Valley
- Fully Amenitized Fitness Center
- Recently Upgraded Building Lobby and Common Areas
- Silicon Valley Capital Club Located on the 17th Floor
- Central and Convenient Downtown Location