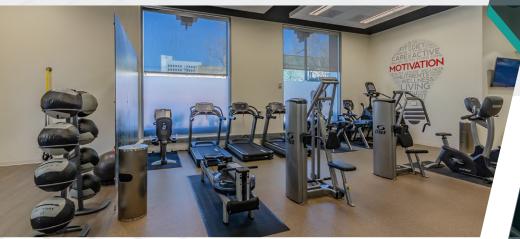

### **HIGHLIGHTS**

- ±357,000 SF Trophy Downtown San Jose Class "A" Office Tower
- Dramatic Tower Views of Silicon Valley
- Fully Amenitized Fitness Center
- Recently Upgraded Building Lobby and Common Areas
- Silicon Valley Capital Club Located on the 17th Floor
- Central and Convenient Downtown Location