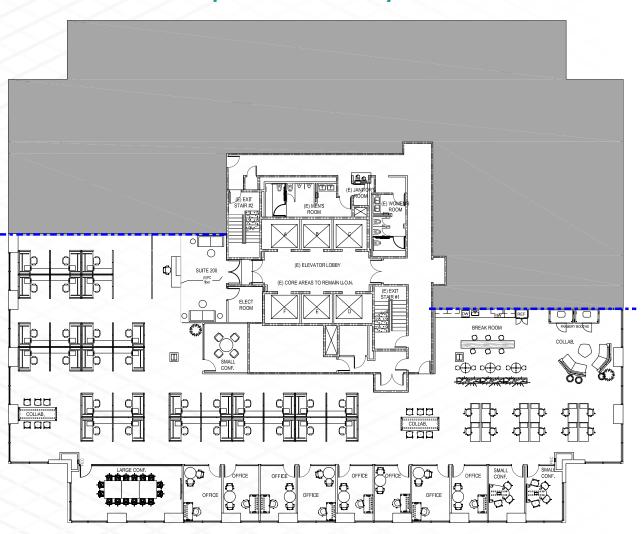

## ±15,334 SF

### **SPACE PROGRAM**

| 40 | 60"x30" | Workstations |
|----|---------|--------------|
|    |         |              |

16 6'x8' Cubicles

5 (E) Office

3 (E) Large Conference

2 (E) Small Conference

1 Break Room

1 Lounge

5 Collab

4 Framery Booths