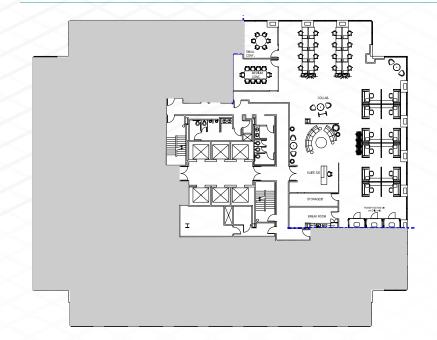

## ±21,254 SF

### **SPACE PROGRAM**

| 40 | 60"x30" | Workstations |
|----|---------|--------------|
|    |         |              |

- 32 6'x8' Cubicles
- 10 (E) Office
- 2 (E) Large Conference
- 2 (E) Medium Conference
- 2 (E) Small Conference
- 1 (E) Huddle
- 1 Break Room
- 1 Coffee
- 3 Collab
- 1 Reception/Lounge

### **New Spec Suite**