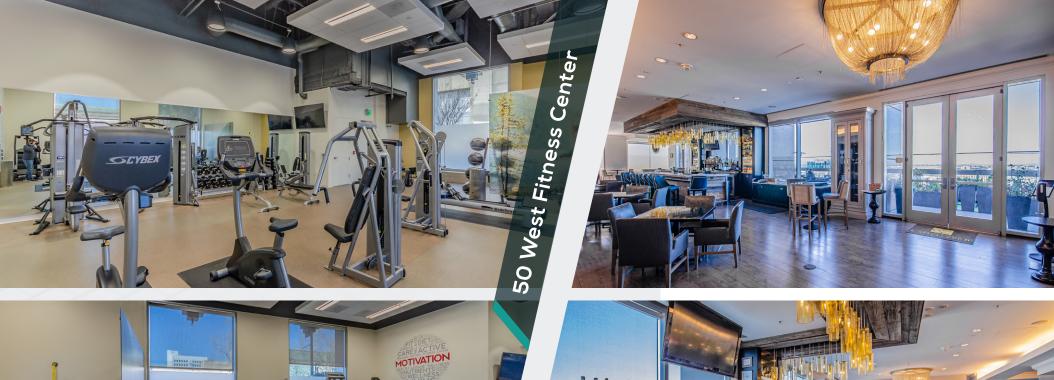

### **HIGHLIGHTS**

- ±357,000 SF Trophy Downtown San Jose Class "A" Office Tower
- Dramatic Tower Views of Silicon Valley
- Fully Amenitized Fitness Center
- Recently Upgraded Building Lobby and Common Areas
- Silicon Valley Capital Club Located on the 17th Floor
- Central and Convenient Downtown Location