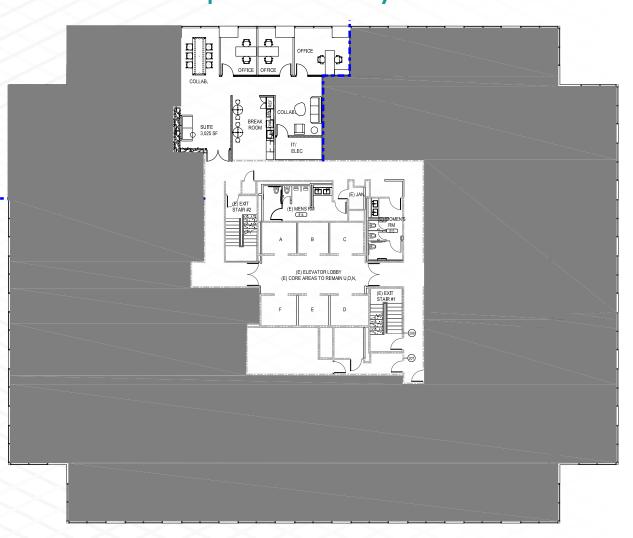

### **AVAILABILITIES**

| Suite 1300 | ±15,334 SF | New Spec Suite • Fully Furnished |
|------------|------------|----------------------------------|
| Suite 1250 | ±6,989 SF  |                                  |
| Suite 1100 | ±21,254 SF | New Spec Suite                   |
| Suite 900  | ±10,879 SF | New Spec Suite                   |
| Suite 810  | ±3,000 SF  | New Spec Suite • Fully Furnished |
| Suite 800  | ±12,764 SF |                                  |
| Suite 600  | ±21,254 SF | New Spec Suite                   |
| Suite 400  | ±10,063 SF |                                  |
| Suite 320  | ±6,275 SF  | New Spec Suite • Fully Furnished |
| Suite 300  | ±14,978 SF | New Spec Suite                   |
| Suite 250  | ±5,906 SF  |                                  |
| Suite 200  | +10.961 SF | New Spec Suite • Fully Furnished |

## ±15,334 SF

### **SPACE PROGRAM**

| 40 | 60"x30" | Workstations |
|----|---------|--------------|
|    |         |              |

16 6'x8' Cubicles

5 (E) Office

3 (E) Large Conference

2 (E) Small Conference

1 Break Room

1 Lounge

5 Collab

4 Framery Booths