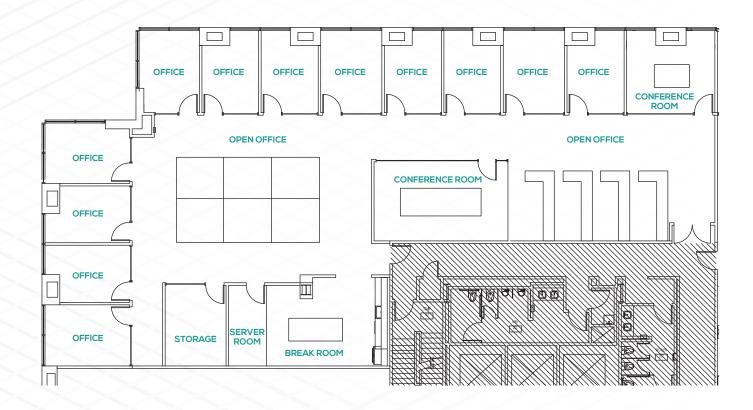

ee

4 Collab

1 Reception/Lounge



# 50W

### **New Spec Suite**



## ±10,063 SF



### **SPACE PROGRAM**

| 14 | Private | <b>Offices</b> |
|----|---------|----------------|
|----|---------|----------------|

- 1 Conference Room
- 2 CopyRooms







±6,275 SF

Suite 300

±14,978 SF





### SUITE 320 New Spec Suite • Fully Furnished



### **SPACE PROGRAM**

- 6 60"x30" Workstations
- 12 6'x8' Cubicles
  - (E) Small Conference
  - (E) Medium Conference
- 1 Break Room
- Collab
- 3 Framery Booths

### SUITE 300 New Spec Suite



### **SPACE PROGRAM**

- 32 60"x30" Workstations
- 36 6'x8' Cubicles
- 4 (E) Office
- 4 (E) Small Conference
- 2 Large Conference
- Break Room
- 1 Coffee
- 4 Collab
- 2 Framery Booths

## ±5,906 SF

### **SPACE PROGRAM**

12 Private Offices

2 Conference Rooms







## ±10,961 SF

### **SPACE PROGRAM**

| 12 | 60"x30" | Workstations |
|----|---------|--------------|
|    |         |              |

30 6'x8' Cubicles

8 (E) Office

3 (E) Small Conference

1 Large Conference

1 Break Room

1 Lounge

3 Collab

2 Framery Booths





### New Spec Suite • Fully Furnished













### ESANTA CLARA ST 0 E SAN FERNANDO ST LOCATION 50W 0 0 PARK AVE Attractions NST 87 Hotels 0 Restaurants 0 EREEDST 0 Restaurants, Bars 200+ 0 & Cafes Major Hotels within 6 0 **Walking Distance** 280 Large Scale Parks 5 within Walking Distance 16







**NEWMARK** 

408.982.8430 Phil.Mahoney@nmrk.com

CA RE License #00834704

408.982.8403 Mike.Saign@nmrk.com

CA RE License #01706668

408.982.8496 Julia.Szabo@nmrk.com CA RE License #01365162

### 3055 Olin Avenue, Suite 220