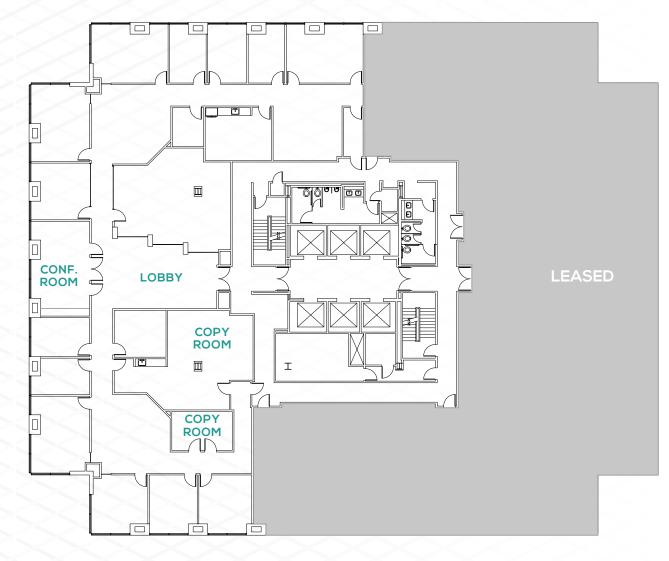

## ±15,334 SF

### **SPACE PROGRAM**

| 40 | 60"x30" | Workstations |
|----|---------|--------------|
|    |         |              |

16 6'x8' Cubicles

5 (E) Office

3 (E) Large Conference

2 (E) Small Conference

1 Break Room

1 Lounge

5 Collab

4 Framery Booths