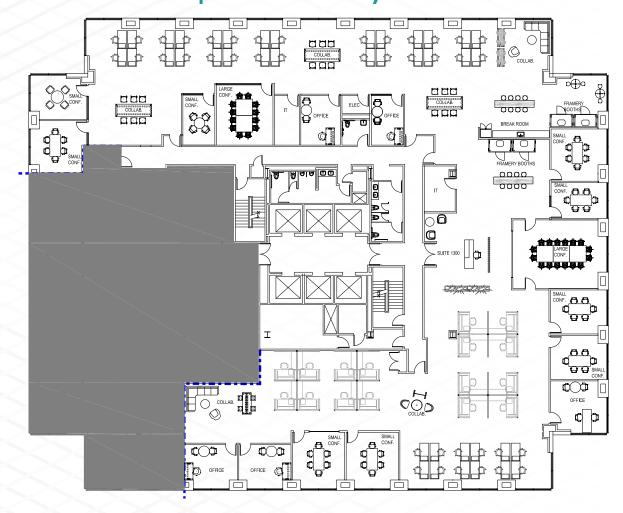

### **AVAILABILITIES**

| Suite 1300 | ±15,334 SF | New Spec Suite • Fully Furnished |
|------------|------------|----------------------------------|
| Suite 1250 | ±6,989 SF  |                                  |
| Suite 1100 | ±21,254 SF | New Spec Suite                   |
| Suite 900  | ±10,879 SF | New Spec Suite                   |
| Suite 810  | ±3,000 SF  | New Spec Suite • Fully Furnished |
| Suite 800  | ±12,764 SF |                                  |
| Suite 600  | ±21,254 SF | New Spec Suite                   |
| Suite 400  | ±10,063 SF |                                  |
| Suite 320  | ±6,275 SF  | New Spec Suite • Fully Furnished |
| Suite 300  | ±14,978 SF | New Spec Suite                   |
| Suite 250  | ±5,906 SF  |                                  |
| Suite 200  | +10.961 SF | New Spec Suite • Fully Furnished |

## ±15,334 SF

### **SPACE PROGRAM**

| 40 | 60"x30" | Workstations |
|----|---------|--------------|
|    |         |              |

16 6'x8' Cubicles

5 (E) Office

3 (E) Large Conference

2 (E) Small Conference

1 Break Room

1 Lounge

5 Collab

4 Framery Booths