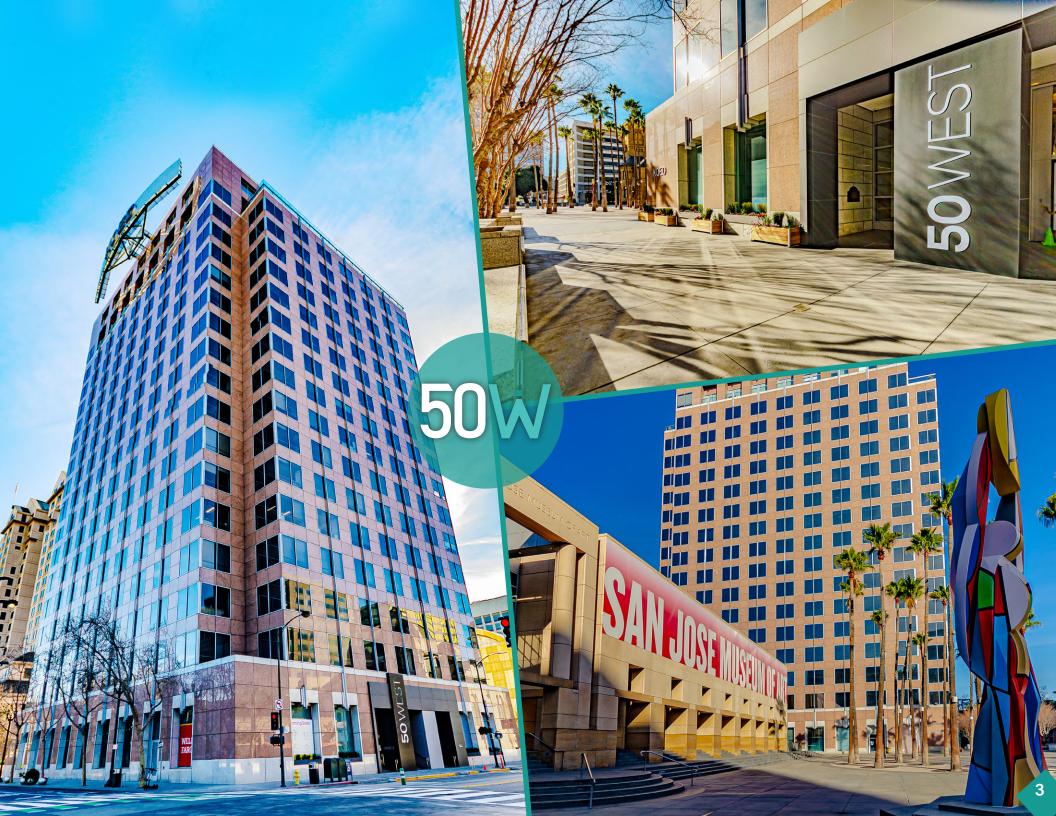

# 50 SAN FERNANDO ST Downtown San Jose

Premier ±357,000 SF
TROPHY CLASS "A" OFFICE TOWER

### **HIGHLIGHTS**

- ±357,000 SF Trophy Downtown San Jose Class "A" Office Tower
- Dramatic Tower Views of Silicon Valley
- Fully Amenitized Fitness Center
- Recently Upgraded Building Lobby and Common Areas
- Silicon Valley Capital Club Located on the 17th Floor
- Central and Convenient Downtown Location