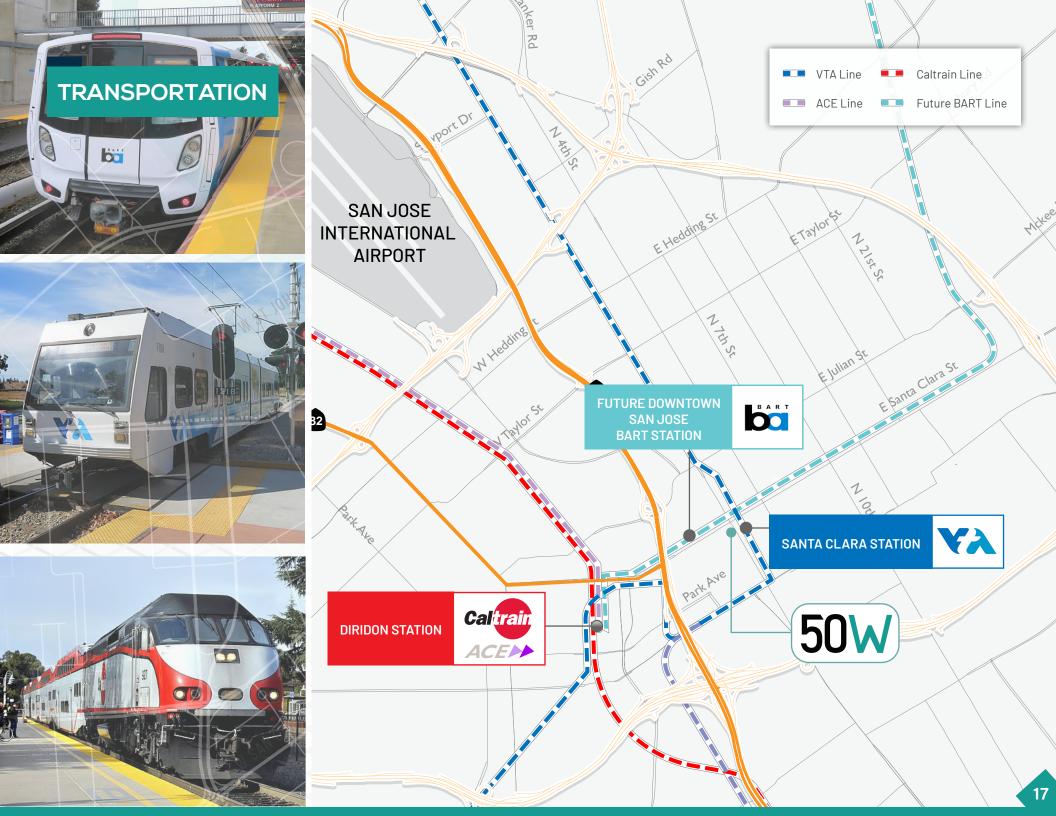

- EV Charging Stations
- 😠 0.8 Miles to Diridon Caltrain Station
- Next Door to Plaza de Cesar Chavez
- ±5 Minute Drive to Mineta San Jose International Airport
- Local Ownership and Fully Staffed On-Site Property Management
- 1.6/1,000 On-Site and 1.4/1,000 Off-Site Parking Available