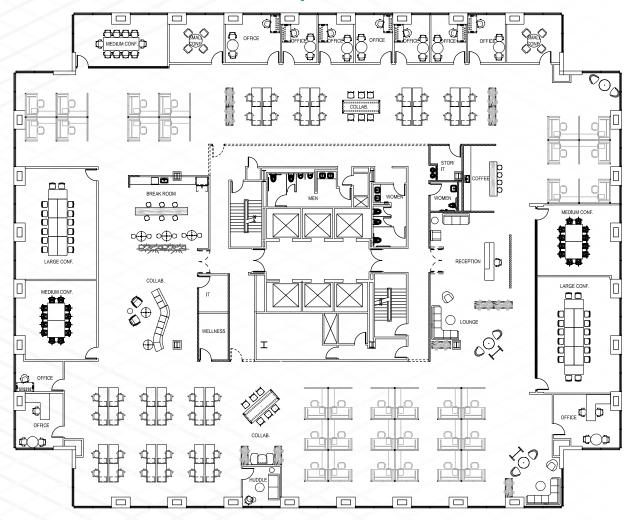

## ±15,334 SF

### **SPACE PROGRAM**

| 40 | 60"x30" | Workstations |
|----|---------|--------------|
|    |         |              |

16 6'x8' Cubicles

5 (E) Office

3 (E) Large Conference

2 (E) Small Conference

1 Break Room

1 Lounge

5 Collab

4 Framery Booths