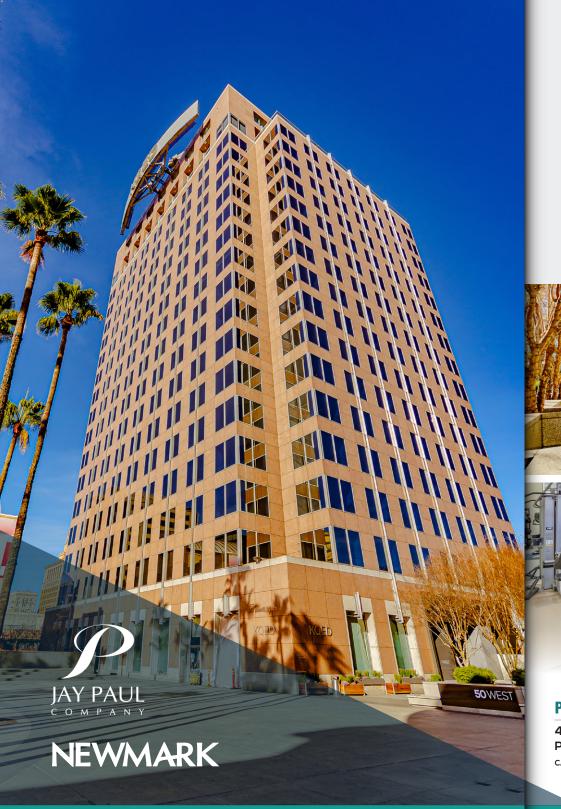

# 50 SAN FERNANDO ST Downtown San Jose

Premier ±357,000 SF
TROPHY CLASS "A" OFFICE TOWER

### **HIGHLIGHTS**

- ±357,000 SF Trophy Downtown San Jose Class "A" Office Tower
- Dramatic Tower Views of Silicon Valley
- Fully Amenitized Fitness Center
- Recently Upgraded Building Lobby and Common Areas
- Silicon Valley Capital Club Located on the 17th Floor
- Central and Convenient Downtown Location