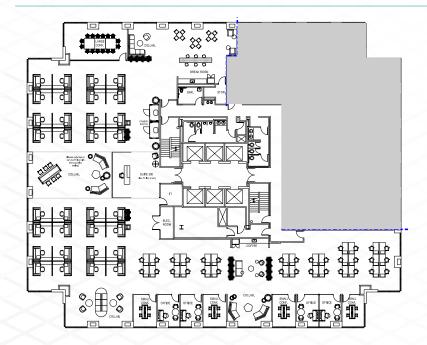

## ±15,334 SF

### **SPACE PROGRAM**

| 40 | 60"x30" | Workstations |
|----|---------|--------------|
|    |         |              |

16 6'x8' Cubicles

5 (E) Office

3 (E) Large Conference

2 (E) Small Conference

1 Break Room

1 Lounge

5 Collab

4 Framery Booths