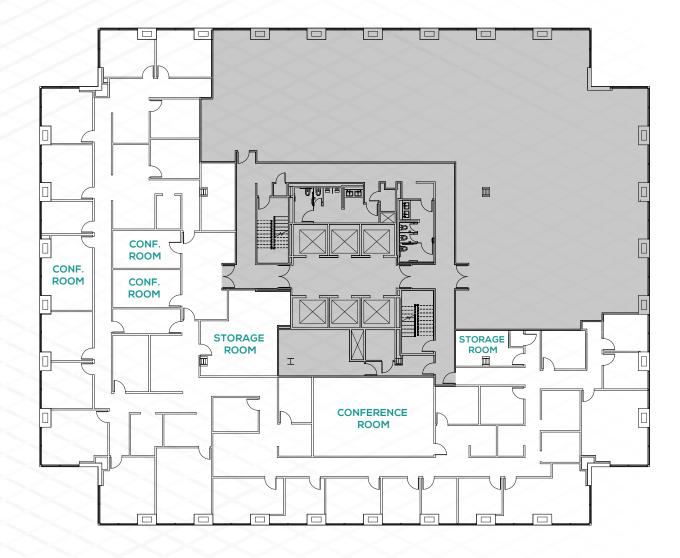

|

- 32 6'x8' Cubicles
- 10 (E) Office
- 2 (E) Large Conference
- 2 (E) Medium Conference
- 2 (E) Small Conference
- 1 (E) Huddle
- 1 Break Room
- 1 Coffee
- 3 Collab
- 1 Reception/Lounge



### **New Spec Suite**





## ±10,879 SF

### **SPACE PROGRAM**

- 32 60"x30" Workstations
- 12 6'x8' Cubicles
- 2 (E) Office
- 1 (E) Small Conference
- 2 Small Conference
- 1 (E) Large Conference
- 1 Break Room
- 1 Lounge
- 3 Collab
- 3 Framery Booths
- 1 Phone Room



### **New Spec Suite**





## ±3,000 SF

### **SPACE PROGRAM**

- 8 6'x8' Cubicles
- 3 Office
- 2 (E) Small Conference
- 1 Medium Conference
- 1 Break Room
- 1 Lounge
- 2 Collab
- 1 Framery Booth



# 50W

## New Spec Suite • Fully Furnished



## ±12,764 SF

### **SPACE PROGRAM**

29 Private Offices

4 Conference Rooms







## ±21,254 SF



### **SPACE PROGRAM**

| 44 | 60"x30" | Workstations |
|----|---------|--------------|
|    |         |              |

44 6'x8' Cubicles

7 (E) Office

2 (E) Large Conference

6 (E) Small Conference

1 Break Room

1 Coffee

4 Collab

1 Reception/Lounge



# 50W

### **New Spec Suite**



## ±10,063 SF



### **SPACE PROGRAM**

| 14 | Private | <b>Offices</b> |
|----|---------|----------------|
|----|---------|----------------|

- 1 Conference Room
- 2 CopyRooms







±6,275 SF

Suite 300

±14,978 SF





### SUITE 320 New Spec Suite • Fully Furnished



### **SPACE PROGRAM**

- 6 60"x30" Workstations
- 12 6'x8' Cubicles
  - (E) Small Conference
  - (E) Medium Conference
- 1 Break Room
- Collab
- 3 Framery Booths

### SUITE 300 New Spec Suite



### **SPACE PROGRAM**