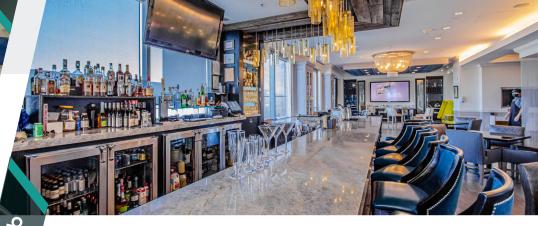

### **HIGHLIGHTS**

- ±357,000 SF Trophy Downtown San Jose Class "A" Office Tower
- Dramatic Tower Views of Silicon Valley
- Fully Amenitized Fitness Center
- Recently Upgraded Building Lobby and Common Areas
- Silicon Valley Capital Club Located on the 17th Floor
- Central and Convenient Downtown Location