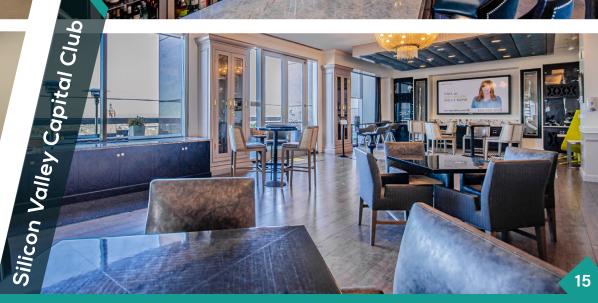

### **HIGHLIGHTS**

- ±357,000 SF Trophy Downtown San Jose Class "A" Office Tower
- Dramatic Tower Views of Silicon Valley
- Fully Amenitized Fitness Center
- Recently Upgraded Building Lobby and Common Areas
- Silicon Valley Capital Club Located on the 17th Floor
- Central and Convenient Downtown Location