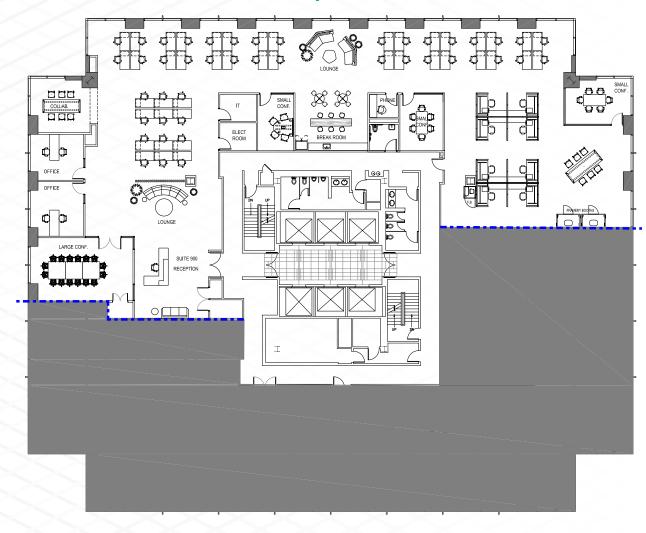

## ±10,879 SF

### **SPACE PROGRAM**

- 32 60"x30" Workstations
- 12 6'x8' Cubicles
- 2 (E) Office
- 1 (E) Small Conference
- 2 Small Conference
- 1 (E) Large Conference
- 1 Break Room
- 1 Lounge
- 3 Collab
- 3 Framery Booths
- 1 Phone Room

### **New Spec Suite**