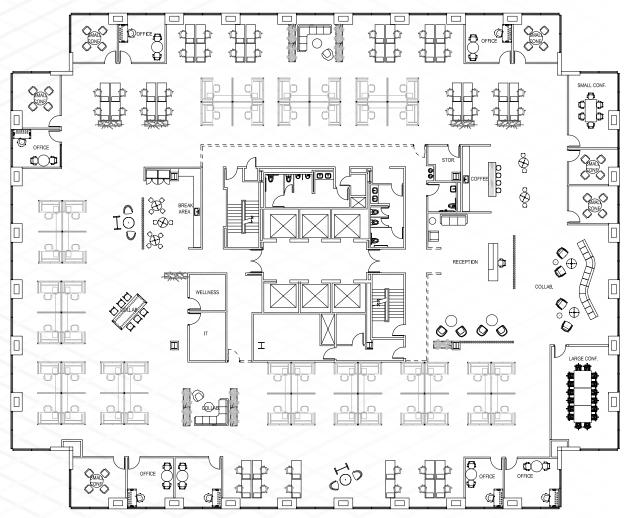

### **AVAILABILITIES**

| Suite 1300 | ±15,334 SF | New Spec Suite • Fully Furnished |
|------------|------------|----------------------------------|
| Suite 1250 | ±6,989 SF  |                                  |
| Suite 1100 | ±21,254 SF | New Spec Suite                   |
| Suite 900  | ±10,879 SF | New Spec Suite                   |
| Suite 810  | ±3,000 SF  | New Spec Suite • Fully Furnished |
| Suite 800  | ±12,764 SF |                                  |
| Suite 600  | ±21,254 SF | New Spec Suite                   |
| Suite 400  | ±10,063 SF |                                  |
| Suite 320  | ±6,275 SF  | New Spec Suite • Fully Furnished |
| Suite 300  | ±14,978 SF | New Spec Suite                   |
| Suite 250  | ±5,906 SF  |                                  |
| Suite 200  | +10.961 SF | New Spec Suite • Fully Furnished |

## ±15,334 SF

### **SPACE PROGRAM**

| 40 | 60"x30" | Workstations |
|----|---------|--------------|
|    |         |              |

16 6'x8' Cubicles

5 (E) Office

3 (E) Large Conference

2 (E) Small Conference

1 Break Room

1 Lounge

5 Collab

4 Framery Booths