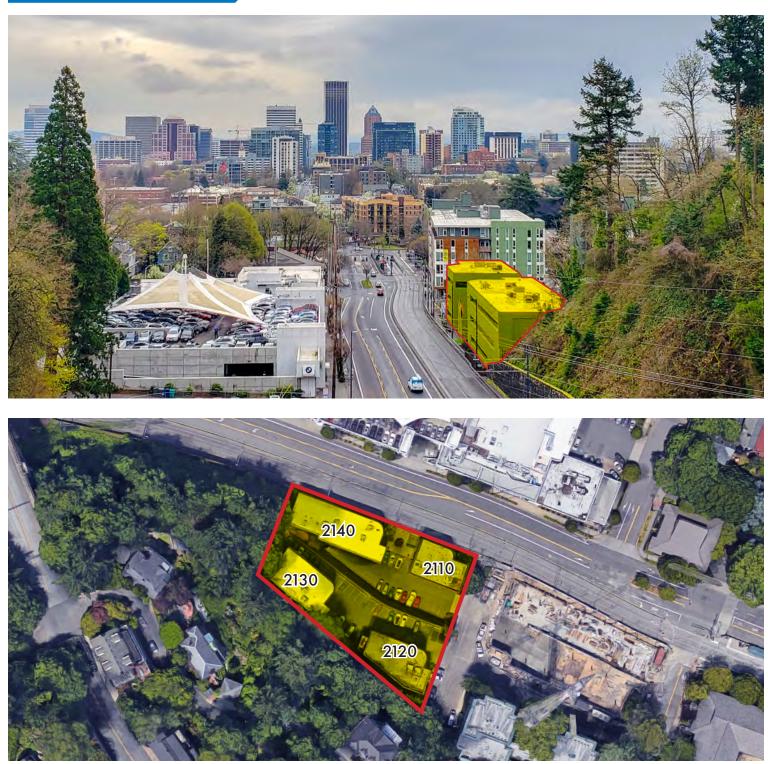

rovements available
- Office space with reception area and kitchenette
- Quality fixtures and finishes
- On-site parking available
- Excellent Goose Hollow location, walk to core downtown
- Right on TriMet MAX stop
- Quick, easy access to Hwy 26 & I-405
- Steps to Providence Park



11.21.2024

For more information or a property tour, please contact:

#### **DUANE LINK**

503.225.8465 DuaneL@norris-stevens.com

#### DOUG CARTER 503.225.8499 DougC@norris-stevens.com

Information contained herein has been obtained from others and considered to be reliable; however, a prospective purchaser or lessee is expected to verify all information to his/her own satisfaction. Norris & Stevens

INVESTMENT REAL ESTATE SERVICES



2110 - 2140 SW Jefferson St | Portland, OR 97201

# FOR LEASE

SITE AERIAL



For more information or a property tour, please contact:

**DUANE LINK** 

TCN WORLDWIDE REAL ESTATE SERVICES

503.225.8465 DuaneL@norris-stevens.com

AMO

DOUG CARTER 503.225.8499 DougC@norris-stevens.com

Information contained herein has been obtained from others and considered to be reliable; however, a prospective purchaser or lessee is expected to verify all information to his/her own satisfaction.

# Norris & Stevens

INVESTMENT REAL ESTATE SERVICES

2110 - 2140 SW Jefferson St | Portland, OR 97201

# FOR LEASE

### PROPERTY PHOTOS













For more information or a property tour, please contact:

#### **DUANE LINK**

TCN WORLDWIDE REAL ESTATE SERVICES

503.225.8465 DuaneL@norris-stevens.com

DOUG CARTER 503.225.8499 DougC@norris-stevens.com

Information contained herein has be