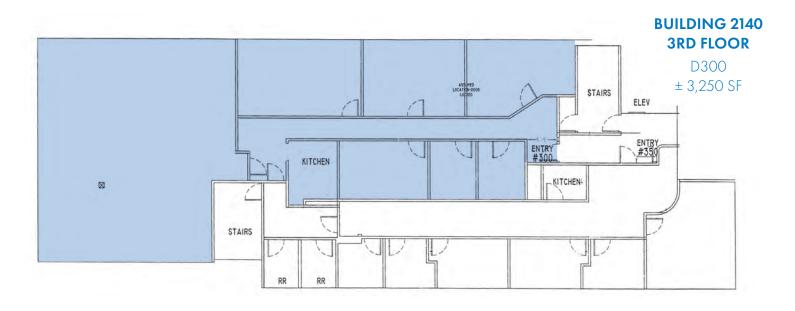

### BUILDING/SUITE PLANS

### DETAILS

- Call for lease rate
  - Building 2140: D200, ± 4,222 SF Full floor available

D300, ± 3,250 SF