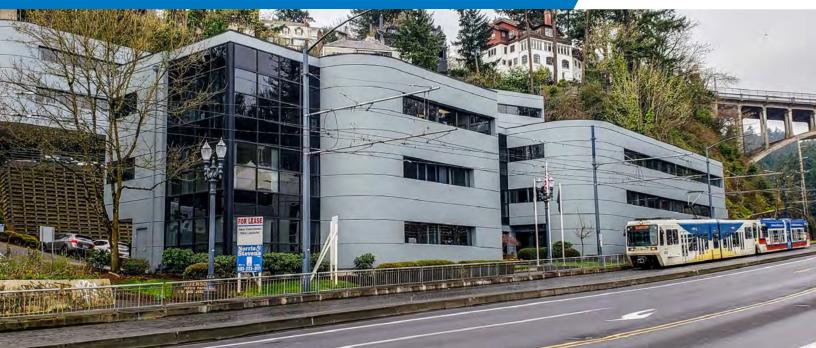

2110 - 2140 SW Jefferson St | Portland, OR 97201

### FOR LEASE

### **OFFICE SPACE AVAILABLE FOR LEASE**

### DETAILS

- Call for lease rate
  - Building 2140: D200, ± 4,222 SF Full floor available

D300, ± 3,250 SF

#### **FEATURES**

- In the city, close-in without the chaos!
- Move-In incentives and Tenant Improvements available
- Office space with reception area and kitchenette
- Quality fixtures and finishes
- On-site parking available
- Excellent Goose Hollow location, walk to core downtown
- Right on TriMet MAX stop
- Quick, easy access to Hwy 26 & I-405
- Steps to Providence Park