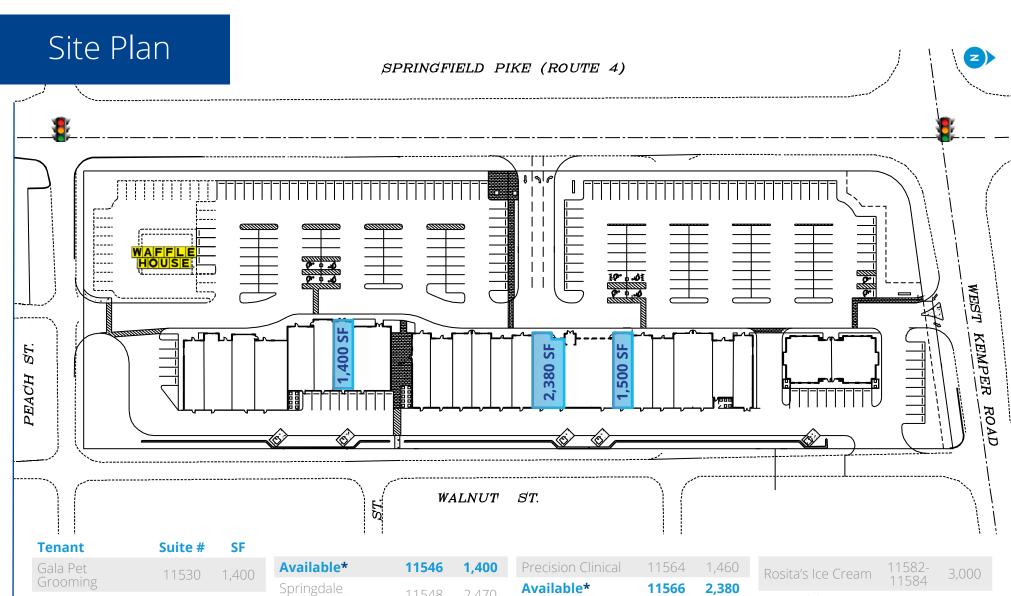

### Demographics

Spaces range from

1,400-2,380<sub>SF</sub>

| Gala Pet<br>Grooming    | 11530 | 1,400 |
|-------------------------|-------|-------|
| Nina's Florist          | 11532 | 2,003 |
| The Kable Group         | 11534 | 1,848 |
| Republic Fiance         | 11536 | 2,224 |
| Tortillería<br>Mexicana | 11542 | 1,625 |
| Luxurious Stylez        | 11544 | 1,440 |

| Available*                      | 11546 | 1,400 |
|---------------------------------|-------|-------|
| Springdale<br>Coin Laundry      | 11548 | 2,470 |
| Miracle Ear                     | 11554 | 1,500 |
| Kumon Learning                  | 11556 | 1,400 |
| Center for Foot<br>& Ankle Care | 11560 | 3,000 |
| Purity Nails & Spa              | 11562 | 1,400 |

| Precision Clinical       | 11564 | 1,460 |
|--------------------------|-------|-------|
| Available*               | 11566 | 2,380 |
| OurHealth                | 11568 | 3,395 |
| Available                | 11576 | 1,500 |
| African Family<br>Market | 11578 | 1,460 |
| Subway                   | 11580 | 1,400 |

| Rosita's Ice Cream           | 11582-<br>11584 | 3,000 |
|------------------------------|-----------------|-------|
| Springdale<br>lewelry & Coin | 11586           | 780   |
| AltSmoke                     | 11588           | 1,890 |
| ProScan Women's<br>maging    | 11594           | 2,048 |
| ProScan Imaging              | 11596           | 2,048 |

\*restaurant build outs

425 Walnut Street Suite 1200 Cincinnati, Ohio 45209 Main: +1 513 721 4200 colliers.com/cincinnati cincyretail.com