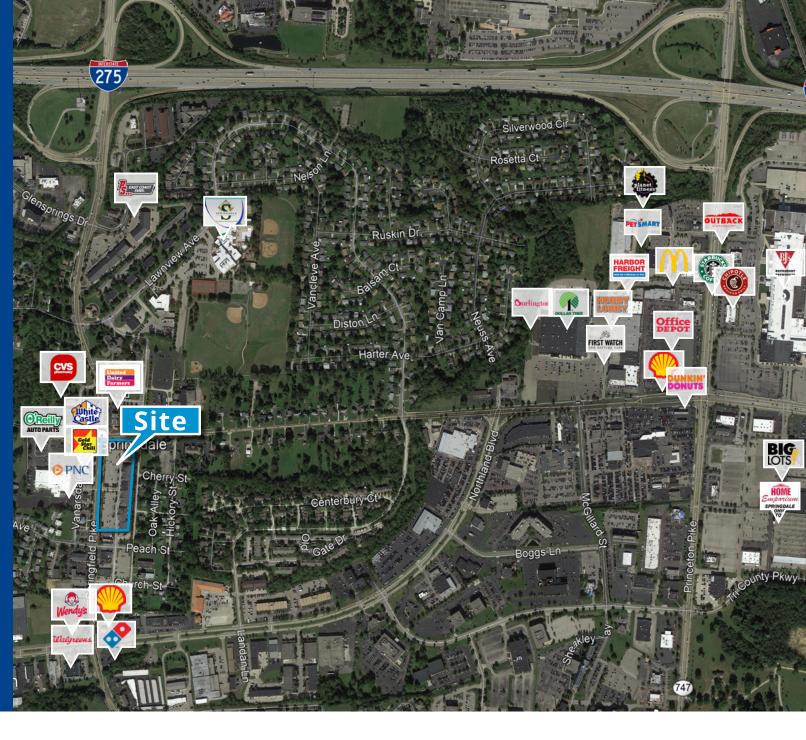

#### Property Highlights

- Just a ½ mile south of I-275 and a mile west of the Tri-County market
- Inline spaces available
- Easy access with 3 points of ingress/egress along with 2 traffic lights
- Great frontage along Springfield Pike (Rt 4)
- Strong traffic counts: 19,293 ADT along Springfield Pike (14,479 ADT – W Kemper Rd)
- Over 50,000 people within a 3-mile radius
- Quality mix of tenant including: medical, food, service providers and more