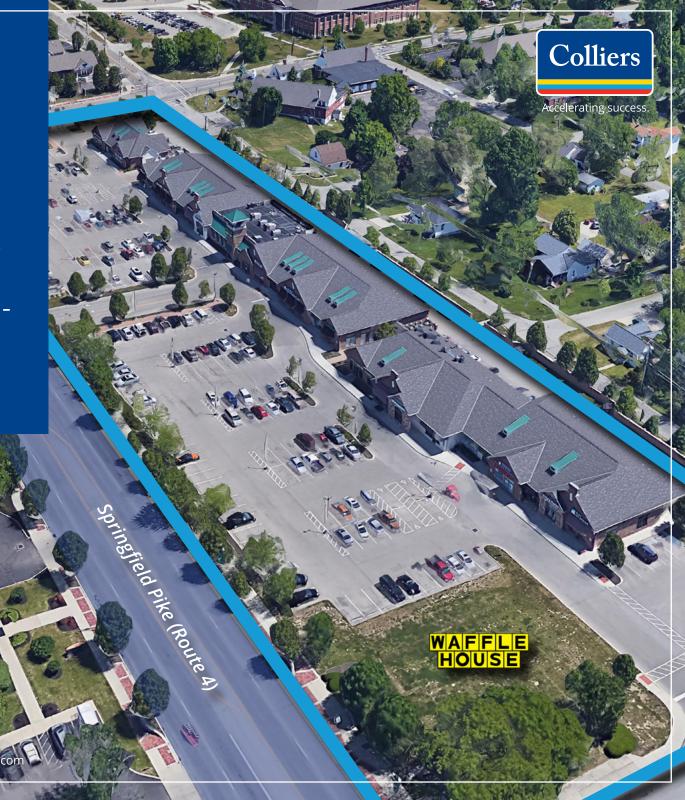

#### Property Highlights

- Just a ½ mile south of I-275 and a mile west of the Tri-County market
- Inline spaces available
- Easy access with 3 points of ingress/egress along with 2 traffic lights
- Great frontage along Springfield Pike (Rt 4)
- Strong traffic counts: 19,293 ADT along Springfield Pike (14,479 ADT – W Kemper Rd)
- Over 50,000 people within a 3-mile radius
- Quality mix of tenant including: medical, food, service providers and more