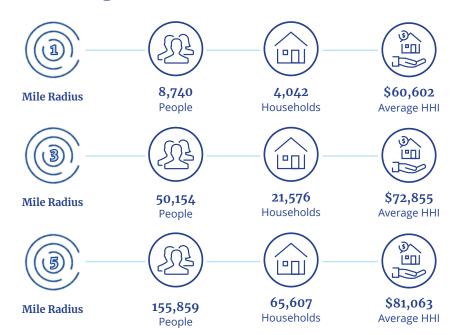

### Demographics

Spaces range from

1,400-2,380<sub>SF</sub>

| Gala Pet<br>Grooming    | 11530 | 1,400 |
|-------------------------|-------|-------|
| Nina's Florist          | 11532 | 2,003 |
| The Kable Group         | 11534 | 1,848 |
| Republic Fiance         | 11536 | 2,224 |
| Tortillería<br>Mexicana | 11542 | 1,625 |
| Luxurious Stylez        | 11544 | 1,440 |