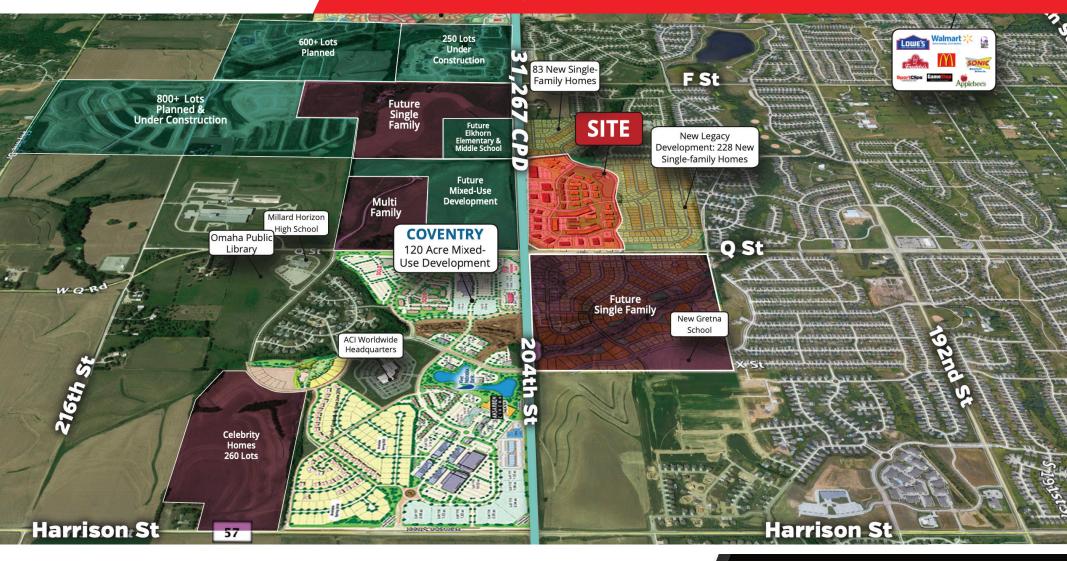

## 1,600 - 5,000 SF PRIME RETAIL SPACE AVAILABLE - 204TH & Q STREET CORRIDOR

NEC 204th & Q Street, Omaha, NE 68022

#### PROPERTY SUMMARY

- Located on major growth corridor between Elkhorn & Gretna
- > High Income Demographics
- > 10,000 SF Multi-Tenant Building Located within 250 acre mixed use Development featuring 315 single family lots, 500 unit luxury multifamily development, and 20 acres of commercial lots
- > Full Access with 2 new fully lighted intersections
- > Join Casey's, McDonalds, Tommy's Car Wash, Methodist, The Learning Experience, Christian Brothers Automotive and More!
  - Significant visibility / frontage!