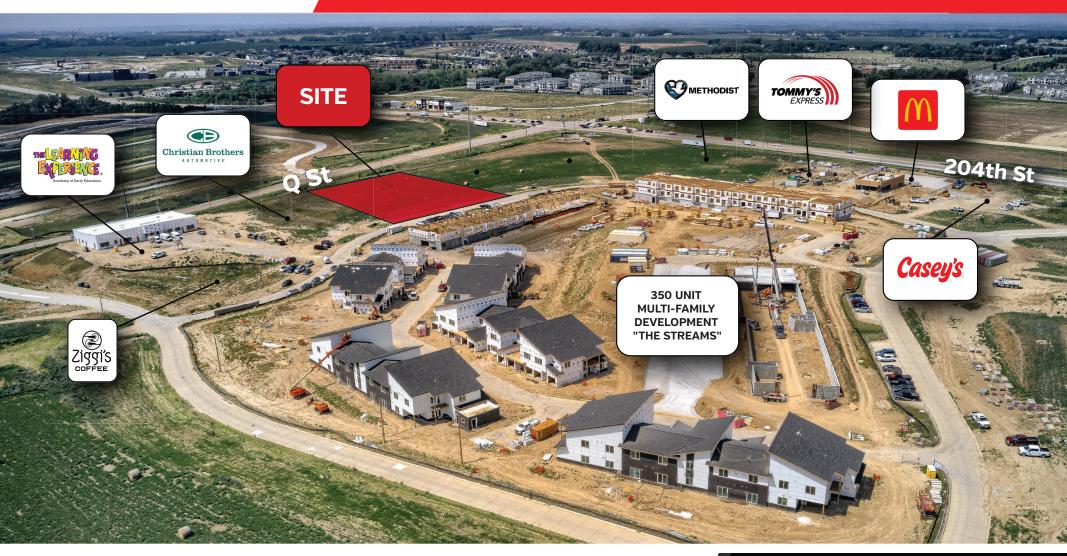

#### PROPERTY SUMMARY

- Located on major growth corridor between Elkhorn & Gretna
- > High Income Demographics
- > 10,000 SF Multi-Tenant Building Located within 250 acre mixed use Development featuring 315 single family lots, 500 unit luxury multifamily development, and 20 acres of commercial lots
- > Full Access with 2 new fully lighted intersections
- > Join Casey's, McDonalds, Tommy's Car Wash, Methodist, The Learning Experience, Christian Brothers Automotive and More!
  - Significant visibility / frontage!

#### **PROPERTY SUMMARY**

- > Located on major growth corridor between Elkhorn & Gretna
- > High Income Demographics
- > 10,000 SF Multi-Tenant Building Located within 250 acre mixed use Development featuring 315 single family lots, 500 unit luxury multi-family development, and 20 acres of commercial lots
- > Full Access with 2 new fully lighted intersections
- > Join Casey's, McDonalds, Tommy's Car Wash, Methodist, The Learning Experience, Christian Brothers Automotive and More!
- > Significant visibility / frontage!