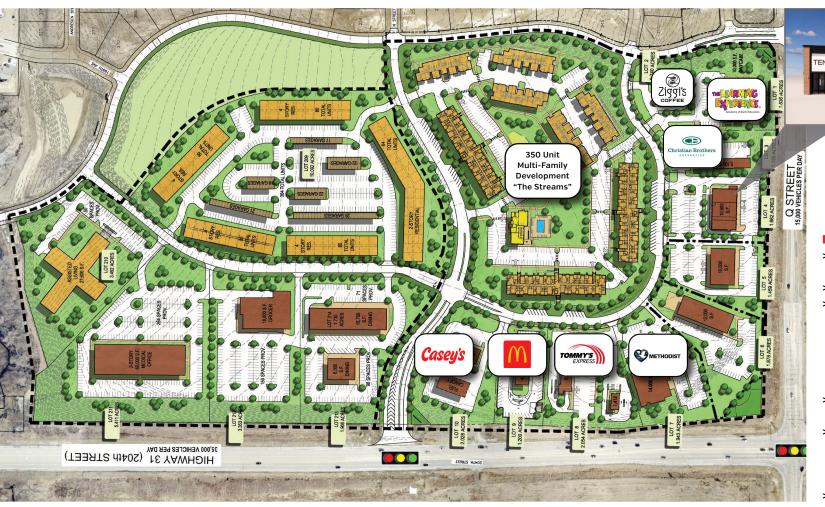

#### PROPERTY SUMMARY

- Located on major growth corridor between Elkhorn & Gretna
- > High Income Demographics
- > 10,000 SF Multi-Tenant Building Located within 250 acre mixed use Development featuring 315 single family lots, 500 unit luxury multifamily development, and 20 acres of commercial lots
- > Full Access with 2 new fully lighted intersections
- > Join Casey's, McDonalds, Tommy's Car Wash, Methodist, The Learning Experience, Christian Brothers Automotive and More!
  - Significant visibility / frontage!

#### **PROPERTY SUMMARY**

- > Located on major growth corridor between Elkhorn & Gretna
- > High Income Demographics
- > 10,000 SF Multi-Tenant Building Located within 250 acre mixed use Development featuring 315 single family lots, 500 unit luxury multi-family development, and 20 acres of commercial lots
- > Full Access with 2 new fully lighted intersections
- > Join Casey's, McDonalds, Tommy's Car Wash, Methodist, The Learning Experience, Christian Brothers Automotive and More!
- > Significant visibility / frontage!