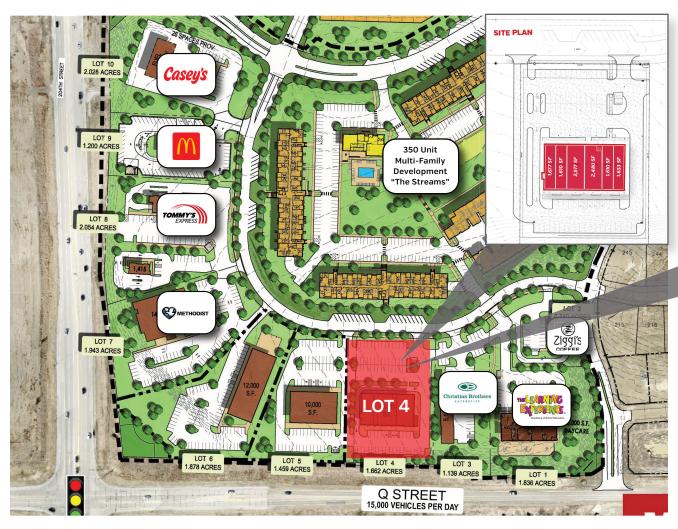

#### PROPERTY SUMMARY

- Located on major growth corridor between Elkhorn & Gretna
- > High Income Demographics
- > 10,000 SF Multi-Tenant Building Located within 250 acre mixed use Development featuring 315 single family lots, 500 unit luxury multifamily development, and 20 acres of commercial lots
- > Full Access with 2 new fully lighted intersections
- > Join Casey's, McDonalds, Tommy's Car Wash, Methodist, The Learning Experience, Christian Brothers Automotive and More!
  - Significant visibility / frontage!

#### **PROPERTY SUMMARY**

- > Located on major growth corridor between Elkhorn & Gretna
- > High Income Demographics
- > 10,000 SF Multi-Tenant Building Located within 250 acre mixed use Development featuring 315 single family lots, 500 unit luxury multi-family development, and 20 acres of commercial lots
- > Full Access with 2 new fully lighted intersections
- > Join Casey's, McDonalds, Tommy's Car Wash, Methodist, The Learning Experience, Christian Brothers Automotive and More!
- > Significant visibility / frontage!