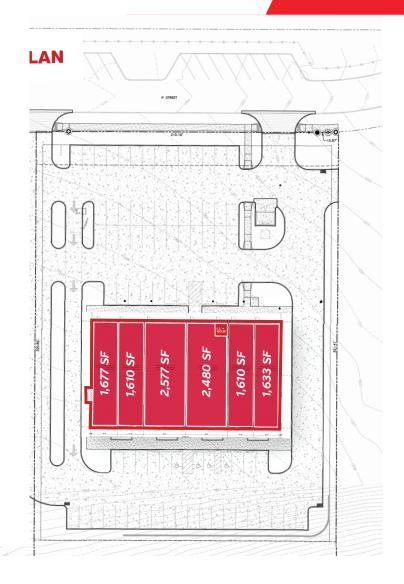

## 1,600 - 5,000 SF PRIME RETAIL SPACE AVAILABLE - 204TH & Q STREET CORRIDOR

NEC 204th & Q Street, Omaha, NE 68022

# 1,600 - 5,000 SF PRIME RETAIL SPACE AVAILABLE - 204TH & Q STREET CORRIDOR

NEC 204th & Q Street, Omaha, NE 68022