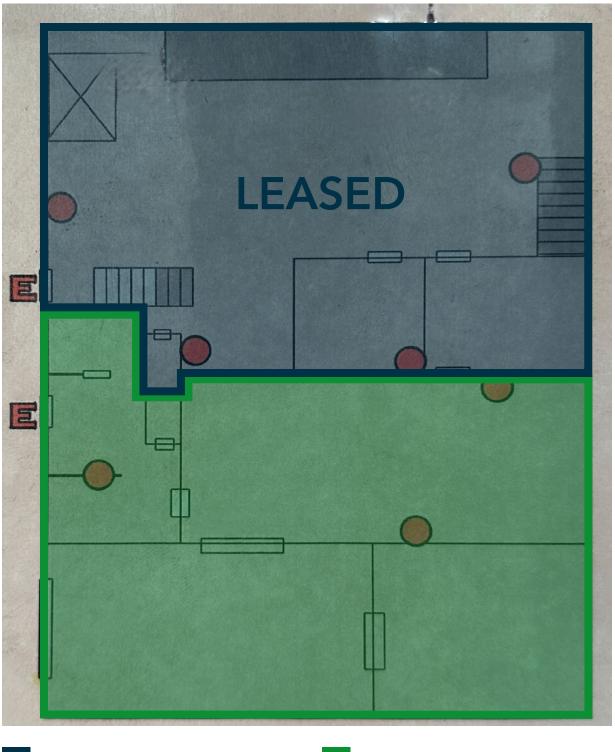

### **2501 JENNINGS ST | SAN FRANCISCO, CA**

Jeffrey Ida | Founding Principal (415) 828-7679

INDUSTRIAL WAREHOUSE

Doug Ogard | Vice President (415) 842-1889

Space 1 - 3,800 SF Space (Leased)

Space 2 - 4,300 SF Space

#### Space 1 - Leased Space 2 - Available For Lease

| Space 1 | <del>3,800 SF</del> |
|---------|---------------------|
| Space 2 | 4,300 SF            |

- 4,300 SF Unit
- 18' Clear Height
- 1 Grade Level Doors
- Professional Spray Booth
- Insulated roof