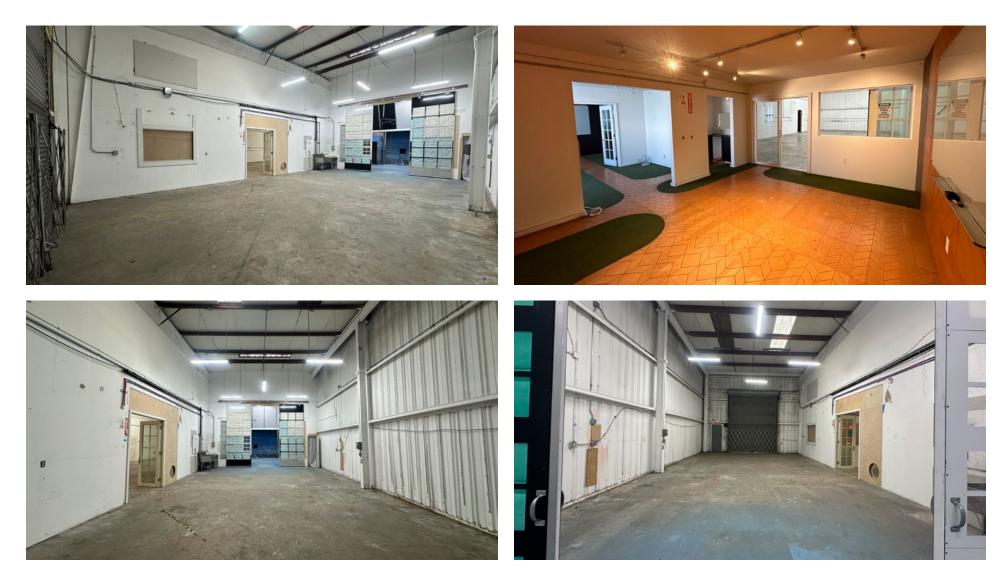

# 2501 JENNINGS ST | SAN FRANCISCO, CA

Jeffrey Ida | Founding Principal (415) 828-7679

### INDUSTRIAL WAREHOUSE

Doug Ogard | Vice President (415) 842-1889

#### Space 1 - Leased Space 2 - Available For Lease

| Space 1 | <del>3,800 SF</del> |
|---------|---------------------|
| Space 2 | 4,300 SF            |

- 4,300 SF Unit
- 18' Clear Height
- 1 Grade Level Doors
- Professional Spray Booth
- Insulated roof