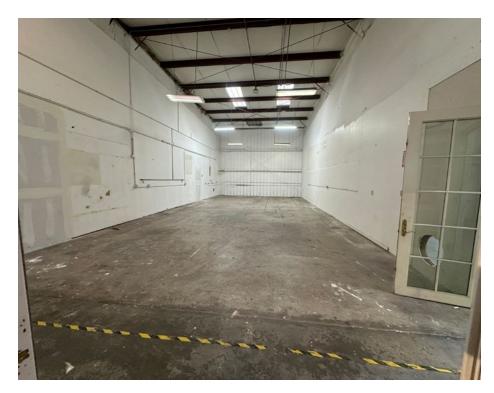

## **INDUSTRIAL WAREHOUSE**

2501 Jennings St | San Francisco, CA

# **OO SF AVAILABLE FOR LEASE**

Jeffrey Ida | Founding Principal E: jida@lee-associates.com P: (415) 828-7679 LIC# 01826381 Doug Ogard | Vice President E: dogard@lee-associates.com P: (415) 842-1889 LIC# 02103324

#### Space 1 - Leased Space 2 - Available For Lease

| Space 1 | <del>3,800 SF</del> |
|---------|---------------------|
| Space 2 | 4,300 SF            |

- 4,300 SF Unit
- 18' Clear Height
- 1 Grade Level Doors
- Professional Spray Booth
- Insulated roof