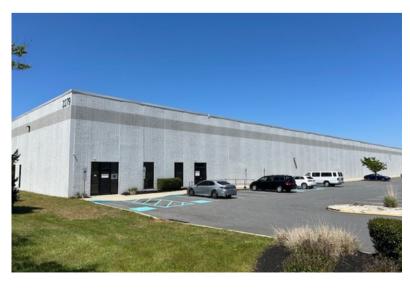

Spacing -  | 40' x 40'                                               |
| 0 | Power -           | 1200 Amps                                               |
| 0 | Parking -         | 54 car parks                                            |
| 0 | Fire Protection - | ESFR sprinkler system                                   |
| 0 | Term -            | 6/30/26                                                 |
| 0 | Additional -      | Fenced truck court, racking can be made available       |

#### THE FLYNN COMPANY

#### SUBLEASE - WAREHOUSE AVAILABLE

### AERIAL



#### **FLOOR PLAN**



2279 CENTER SQUARE ROAD SWEDESBORD, NJ 08085 OFFICE: WAREHOUSE: PERCENTAGE O CLEAR HEIGHT; PARSON ◆ DRIVE-IN DOOR

PROLOGIS

# 2279 CENTER SQUARE RD

SUBLEASE - WAREHOUSE AVAILABLE

# PROPERTY PHOTOS













# 2279 CENTER SQUARE RD

#### MAP



## **DRIVE DISTANCES**

| Commodore Barry Bridge -    | 6.7 miles  |
|-----------------------------|------------|
| Walt Whitman Bridge -       | 21.5 miles |
| Ben Franklin Bridge -       | 24.1 miles |
| Philadelphia Int. Airport - | 15.6 miles |
| Port of Wilmington -        | 20.4 miles |
| Port of Philadelphia -      | 25.2 miles |
| I-295 -                     | 4.7 miles  |
| New Jersey Turnpike -       | 7.4 miles  |
| I-95 -                      | 10.0 miles |

For More Information **Please Contact:** 

**DAVID RICCI** DRICCI@FLYNNCO.COM 215-561-6565 X 154

**BRANDO CASALICCHIO** BCASALICCHIO@FLYNNCO.COM 215-561-6565 X 153

**COLIN FLYNN, SIOR** CFLYNN@FLYNNCO.COM 215-561-6565 X 123