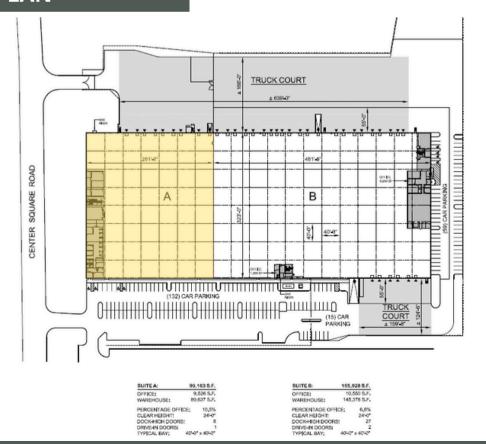

#### **FLOOR PLAN**

2279 CENTER SQUARE ROAD SWEDESBORD, NJ 08085 OFFICE: WAREHOUSE: PERCENTAGE O CLEAR HEIGHT; PARSON ◆ DRIVE-IN DOOR

PROLOGIS