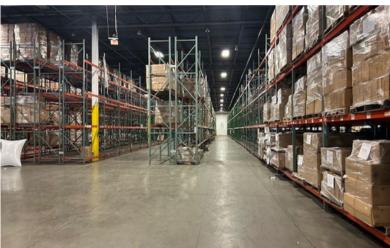

mn Spacing -  | 40' x 40'                                               |
| 0 | Power -           | 1200 Amps                                               |
| 0 | Parking -         | 54 car parks                                            |
| 0 | Fire Protection - | ESFR sprinkler system                                   |
| 0 | Term -            | 6/30/26                                                 |
| 0 | Additional -      | Fenced truck court, racking can be made available       |

#### THE FLYNN COMPANY

#### SUBLEASE - WAREHOUSE AVAILABLE

### AERIAL



#### **FLOOR PLAN**



2279 CENTER SQUARE ROAD SWEDESBORD, NJ 08085 OFFICE: WAREHOUSE: PERCENTAGE O CLEAR HEIGHT; PARSON ◆ DRIVE-IN DOOR

PROLOGIS

# 2279 CENTER SQUARE RD

SUBLEASE - WAREHOUSE AVAILABLE

# PROPERTY PHOTOS













# 2279 CENTER SQUARE RD

#### MAP



## **DRIVE DISTANCES**

| Commodore Barry Bridge -    | 6.7 miles  |
|-----------------------------|------------|
| Walt Whitman Bridge -       | 21.5 miles |
| Ben Franklin Bridge -       | 24.1 miles |
| Philadelphia Int. Airport - | 15.6 miles |
| Port of Wilmington -        | 20.4 miles |
| Port of Philadelphia -      | 25.2 miles |
| I-295 -                     | 4.7 miles  |
| New Jersey Turnpike -       | 7.4 miles  |
| I-95 -                      | 10.0 miles |

For More Information **Please Contact:** 

**DAVID RICCI** DRICCI@FLYNNCO.COM 215-561-6565 X 154

**BRANDO CASALICCHIO** BCASALICCHIO@FLYNNCO.COM 215-561-6565 X 153

**COLIN FLYNN, SIOR** CFLYNN@FLYNNCO.COM 215-561-6565 X 123