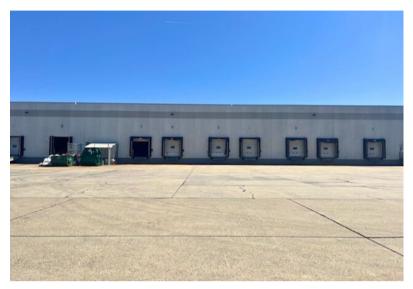

| Column Spacing -  | 40' x 40'                                               |
| 0 | Power -           | 1200 Amps                                               |
| 0 | Parking -         | 54 car parks                                            |
| 0 | Fire Protection - | ESFR sprinkler system                                   |
| 0 | Term -            | 6/30/26                                                 |
| 0 | Additional -      | Fenced truck court, racking can be made available       |

#### THE FLYNN COMPANY

#### SUBLEASE - WAREHOUSE AVAILABLE

### AERIAL



#### **FLOOR PLAN**



2279 CENTER SQUARE ROAD SWEDESBORD, NJ 08085 OFFICE: WAREHOUSE: PERCENTAGE O CLEAR HEIGHT; PARSON ◆ DRIVE-IN DOOR

PROLOGIS

# 2279 CENTER SQUARE RD

SUBLEASE - WAREHOUSE AVAILABLE

# PROPERTY PHOTOS













# 2279 CENTER SQUARE RD

#### MAP



## **DRIVE DISTANCES**

| Commodore Barry Bridge -    | 6.7 miles  |
|-----------------------------|------------|
| Walt Whitman Bridge -       | 21.5 miles |
| Ben Franklin Bridge -       | 24.1 miles |
| Philadelphia Int. Airport - | 15.6 miles |
| Port of Wilmington -        | 20.4 miles |
| Port of Philadelphia -      | 25.2 miles |
| I-295 -                     | 4.7 miles  |
| New Jersey Turnpike -       | 7.4 miles  |
| I-95 -                      | 10.0 miles |

For More Information **Please Contact:** 

**DAVID RICCI** DRICCI@FLYNNCO.COM 215-561-6565 X 154

**BRANDO CASALICCHIO** BCASALICCHIO@FLYNNCO.COM 215-561-6565 X 153

**COLIN FLYNN, SIOR** CFLYNN@FLYNNCO.COM 215-561-6565 X 123