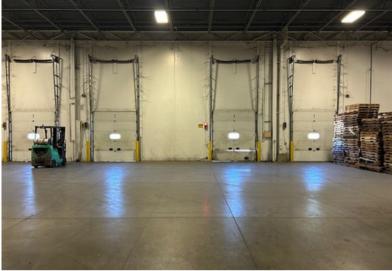

Column Spacing -  | 40' x 40'                                               |
| 0 | Power -           | 1200 Amps                                               |
| 0 | Parking -         | 54 car parks                                            |
| 0 | Fire Protection - | ESFR sprinkler system                                   |
| 0 | Term -            | 6/30/26                                                 |
| 0 | Additional -      | Fenced truck court, racking can be made available       |

#### THE FLYNN COMPANY

#### SUBLEASE - WAREHOUSE AVAILABLE

### AERIAL



#### **FLOOR PLAN**



2279 CENTER SQUARE ROAD SWEDESBORD, NJ 08085 OFFICE: WAREHOUSE: PERCENTAGE O CLEAR HEIGHT; PARSON ◆ DRIVE-IN DOOR

PROLOGIS

# 2279 CENTER SQUARE RD

SUBLEASE - WAREHOUSE AVAILABLE

# PROPERTY PHOTOS













# 2279 CENTER SQUARE RD

#### MAP



## **DRIVE DISTANCES**

| Commodore Barry Bridge -    | 6.7 miles  |
|-----------------------------|------------|
| Walt Whitman Bridge -       | 21.5 miles |
| Ben Franklin Bridge -       | 24.1 miles |
| Philadelphia Int. Airport - | 15.6 miles |
| Port of Wilmington -        | 20.4 miles |
| Port of Philadelphia -      | 25.2 miles |
| I-295 -                     | 4.7 miles  |
| New Jersey Turnpike -       | 7.4 miles  |
| I-95 -                      | 10.0 miles |

For More Information **Please Contact:** 

**DAVID RICCI** DRICCI@FLYNNCO.COM 215-561-6565 X 154

**BRANDO CASALICCHIO** BCASALICCHIO@FLYNNCO.COM 215-561-6565 X 153

**COLIN FLYNN, SIOR** CFLYNN@FLYNNCO.COM 215-561-6565 X 123