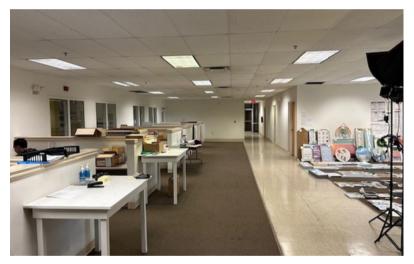

lumn Spacing -  | 40' x 40'                                               |
| 0 | Power -           | 1200 Amps                                               |
| 0 | Parking -         | 54 car parks                                            |
| 0 | Fire Protection - | ESFR sprinkler system                                   |
| 0 | Term -            | 6/30/26                                                 |
| 0 | Additional -      | Fenced truck court, racking can be made available       |

#### THE FLYNN COMPANY

#### SUBLEASE - WAREHOUSE AVAILABLE

### AERIAL



#### **FLOOR PLAN**



2279 CENTER SQUARE ROAD SWEDESBORD, NJ 08085 OFFICE: WAREHOUSE: PERCENTAGE O CLEAR HEIGHT; PARSON ◆ DRIVE-IN DOOR

PROLOGIS

# 2279 CENTER SQUARE RD

SUBLEASE - WAREHOUSE AVAILABLE

# PROPERTY PHOTOS













# 2279 CENTER SQUARE RD

#### MAP



## **DRIVE DISTANCES**

| Commodore Barry Bridge -    | 6.7 miles  |
|-----------------------------|------------|
| Walt Whitman Bridge -       | 21.5 miles |
| Ben Franklin Bridge -       | 24.1 miles |
| Philadelphia Int. Airport - | 15.6 miles |
| Port of Wilmington -        | 20.4 miles |
| Port of Philadelphia -      | 25.2 miles |
| I-295 -                     | 4.7 miles  |
| New Jersey Turnpike -       | 7.4 miles  |
| I-95 -                      | 10.0 miles |

For More Information **Please Contact:** 

**DAVID RICCI** DRICCI@FLYNNCO.COM 215-561-6565 X 154

**BRANDO CASALICCHIO** BCASALICCHIO@FLYNNCO.COM 215-561-6565 X 153

**COLIN FLYNN, SIOR** CFLYNN@FLYNNCO.COM 215-561-6565 X 123