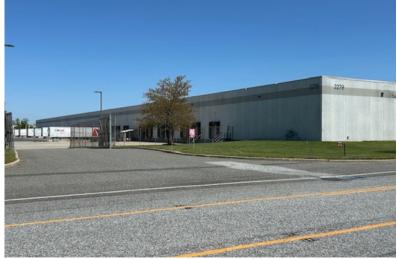

pacing -  | 40' x 40'                                               |
| 0 | Power -           | 1200 Amps                                               |
| 0 | Parking -         | 54 car parks                                            |
| 0 | Fire Protection - | ESFR sprinkler system                                   |
| 0 | Term -            | 6/30/26                                                 |
| 0 | Additional -      | Fenced truck court, racking can be made available       |

#### THE FLYNN COMPANY

#### SUBLEASE - WAREHOUSE AVAILABLE

### AERIAL



#### **FLOOR PLAN**



2279 CENTER SQUARE ROAD SWEDESBORD, NJ 08085 OFFICE: WAREHOUSE: PERCENTAGE O CLEAR HEIGHT; PARSON ◆ DRIVE-IN DOOR

PROLOGIS

# 2279 CENTER SQUARE RD

SUBLEASE - WAREHOUSE AVAILABLE

# PROPERTY PHOTOS













# 2279 CENTER SQUARE RD

#### MAP



## **DRIVE DISTANCES**

| Commodore Barry Bridge -    | 6.7 miles  |
|-----------------------------|------------|
| Walt Whitman Bridge -       | 21.5 miles |
| Ben Franklin Bridge -       | 24.1 miles |
| Philadelphia Int. Airport - | 15.6 miles |
| Port of Wilmington -        | 20.4 miles |
| Port of Philadelphia -      | 25.2 miles |
| I-295 -                     | 4.7 miles  |
| New Jersey Turnpike -       | 7.4 miles  |
| I-95 -                      | 10.0 miles |

For More Information **Please Contact:** 

**DAVID RICCI** DRICCI@FLYNNCO.COM 215-561-6565 X 154

**BRANDO CASALICCHIO** BCASALICCHIO@FLYNNCO.COM 215-561-6565 X 153

**COLIN FLYNN, SIOR** CFLYNN@FLYNNCO.COM 215-561-6565 X 123