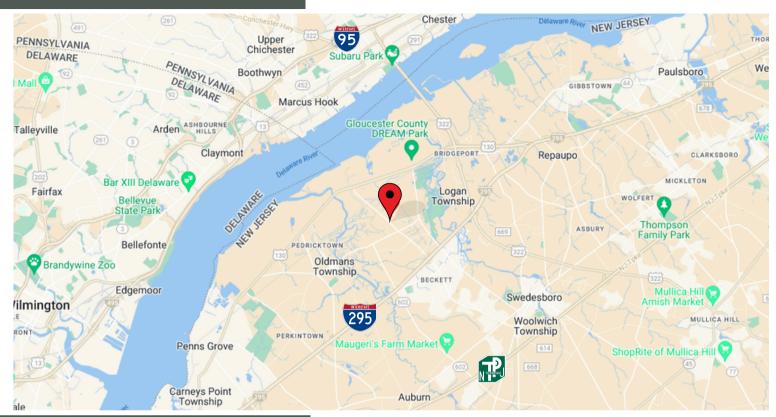

#### MAP

## **DRIVE DISTANCES**

| Commodore Barry Bridge -    | 6.7 miles  |
|-----------------------------|------------|
| Walt Whitman Bridge -       | 21.5 miles |
| Ben Franklin Bridge -       | 24.1 miles |
| Philadelphia Int. Airport - | 15.6 miles |
| Port of Wilmington -        | 20.4 miles |
| Port of Philadelphia -      | 25.2 miles |
| I-295 -                     | 4.7 miles  |
| New Jersey Turnpike -       | 7.4 miles  |
| I-95 -                      | 10.0 miles |