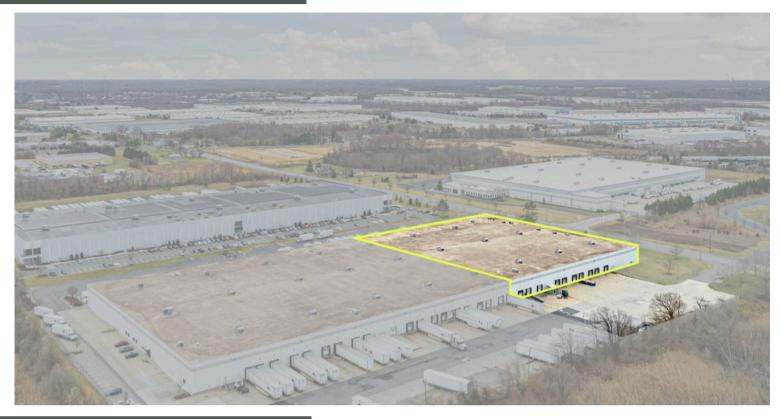

0 SF                                                |
| 0 | Ceiling Height -  | 24' clear                                               |
| 0 | Loading -         | 8 dock doors with edge of dock levelers,1 drive in ramp |
| 0 | Column Spacing -  | 40' x 40'                                               |
| 0 | Power -           | 1200 Amps                                               |
| 0 | Parking -         | 54 car parks                                            |
| 0 | Fire Protection - | ESFR sprinkler system                                   |
| 0 | Term -            | 6/30/26                                                 |
| 0 | Additional -      | Fenced truck court, racking can be made available       |

#### THE FLYNN COMPANY

#### SUBLEASE - WAREHOUSE AVAILABLE

### AERIAL



#### **FLOOR PLAN**



2279 CENTER SQUARE ROAD SWEDESBORD, NJ 08085 OFFICE: WAREHOUSE: PERCENTAGE O CLEAR HEIGHT; PARSON ◆ DRIVE-IN DOOR

PROLOGIS

# 2279 CENTER SQUARE RD

SUBLEASE - WAREHOUSE AVAILABLE

# PROPERTY PHOTOS













# 2279 CENTER SQUARE RD

#### MAP



## **DRIVE DISTANCES**

| Commodore Barry Bridge -    | 6.7 miles  |
|-----------------------------|------------|
| Walt Whitman Bridge -       | 21.5 miles |
| Ben Franklin Bridge -       | 24.1 miles |
| Philadelphia Int. Airport - | 15.6 miles |
| Port of Wilmington -        | 20.4 miles |
| Port of Philadelphia -      | 25.2 miles |
| I-295 -                     | 4.7 miles  |
| New Jersey Turnpike -       | 7.4 miles  |
| I-95 -                      | 10.0 miles |

For More Information **Please Contact:** 

**DAVID