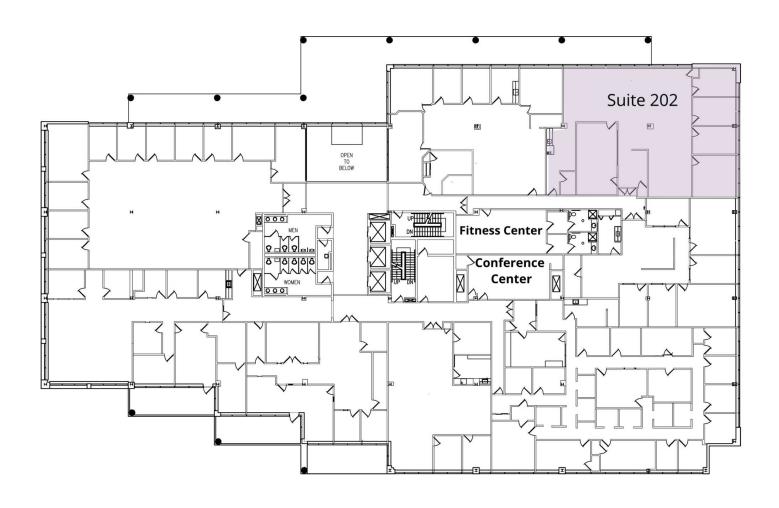

| Availabilities | SF       | Lease Rate | Date Available |
|----------------|----------|------------|----------------|
| Suite P009     | 4,868 SF | \$23.00 TE | Immediately    |
| Suite P013     | 2,997 SF | \$21.00 TE | February 2025  |
| Suite 101      | 2,140 SF | \$24.50 TE | February 2025  |
| Suite 202      | 3,375 SF | \$24.50 TE | Immediately    |

Robert Lee

Rick Genthe

Sean O'Brien

973.599.0050 rlee@lpc.com 973.599.0050 Rgenthe@lpc.com 973.599.0050 sobrien@lpc.com

| Suite     | Size     | Lease Rate | Description                                                         |
|-----------|----------|------------|---------------------------------------------------------------------|
| Suite 202 | 3,375 SF | \$24.50 TE | Fully built-out with 4 offices, conference room, pantry and bullpen |