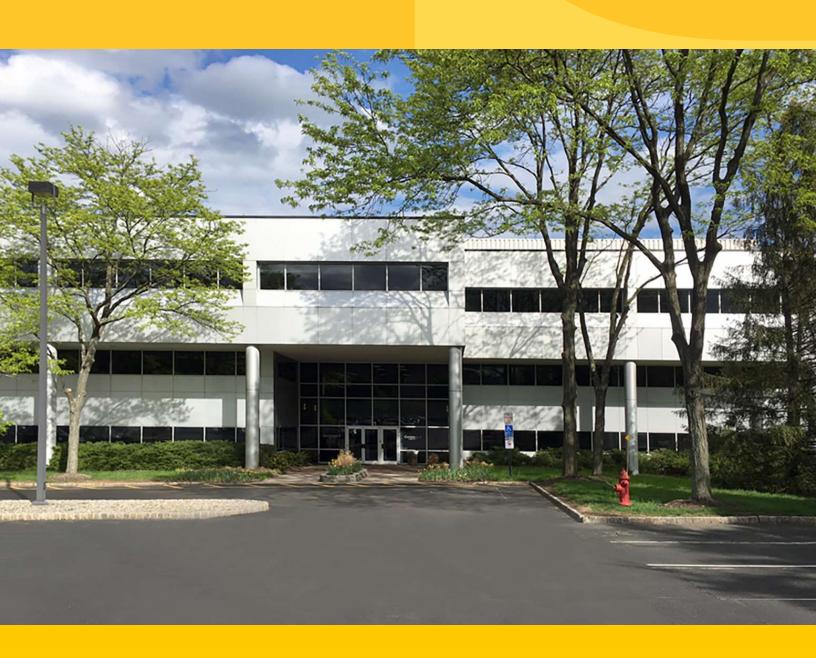

### **GATEHALL I**

1 Gatehall Drive Parsippany, NJ 07054

#### **Property Overview**

One Gatehall Drive is located in the heart of Morris County at the major intersection of I-80, I-287, Rt 10 and Rt 202. The buildings architectural features include three levels of balconies giving the property unique and pleasing aesthetics, along with offering a saw tooth design, providing multiple corner offices per floor. One Gatehall Drive is close to several fine restaurants, shopping centers, hotels, and banks.