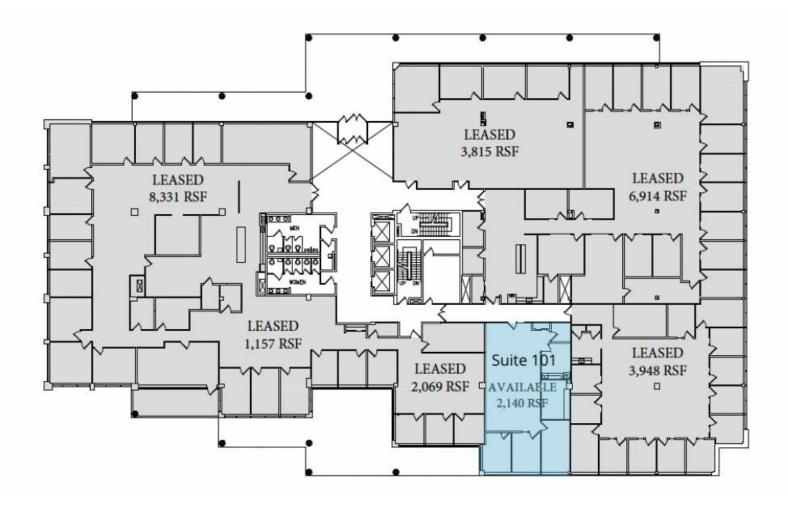

| Availabilities | SF       | Lease Rate | Date Available |
|----------------|----------|------------|----------------|
| Suite P009     | 4,868 SF | \$23.00 TE | Immediately    |
| Suite P013     | 2,997 SF | \$21.00 TE | February 2025  |
| Suite 101      | 2,140 SF | \$24.50 TE | February 2025  |
| Suite 202      | 3,375 SF | \$24.50 TE | Immediately    |

Robert Lee

Rick Genthe

Sean O'Brien

973.599.0050 rlee@lpc.com 973.599.0050 Rgenthe@lpc.com 973.599.0050 sobrien@lpc.com

| Suite     | Size     | Lease Rate | Description                                                   |
|-----------|----------|------------|---------------------------------------------------------------|
| Suite 101 | 2,140 SF | \$24.50 TE | Fully built out with 3 offices, pantry, bullpen, and storage. |