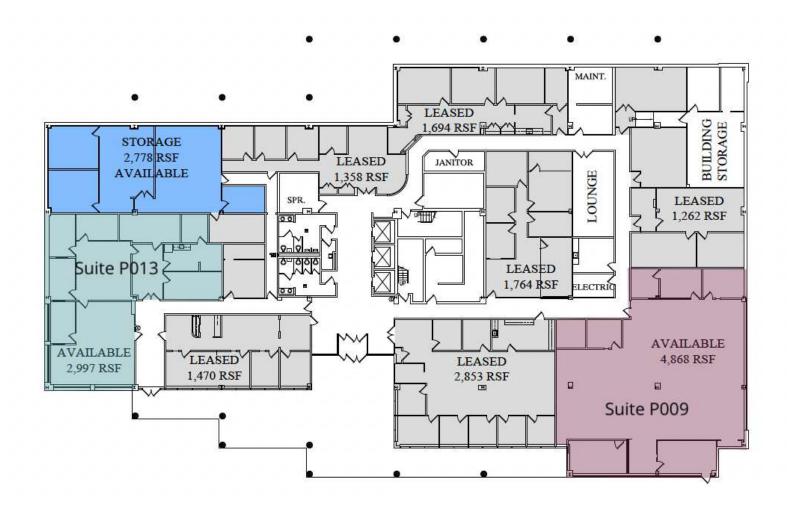

| Availabilities | SF       | Lease Rate | Date Available |
|----------------|----------|------------|----------------|
| Suite P009     | 4,868 SF | \$23.00 TE | Immediately    |
| Suite P013     | 2,997 SF | \$21.00 TE | February 2025  |
| Suite 101      | 2,140 SF | \$24.50 TE | February 2025  |
| Suite 202      | 3,375 SF | \$24.50 TE | Immediately    |

973.599.0050 rlee@lpc.com Rick Genthe

973.599.0050 Rgenthe@lpc.com Sean O'Brien

973.599.0050 sobrien@lpc.com

| Suite      | Size     | Lease Rate | Description     |
|------------|----------|------------|-----------------|
| Suite P009 | 4,868 SF | \$23.00 TE | Fully built-out |
| Suite P013 | 2,997 SF | \$21.00 TE | -               |