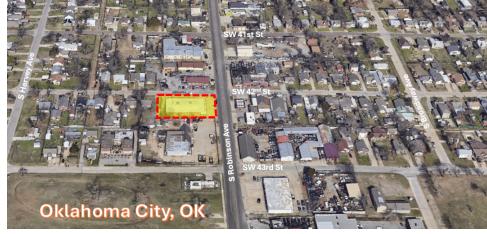

## **LOCATION OVERVIEW**

Located on the corner of SW 42nd St & S Robinson Ave in Oklahoma City, OK. 1.65 miles to I-35 and 2.1 miles to I-240.