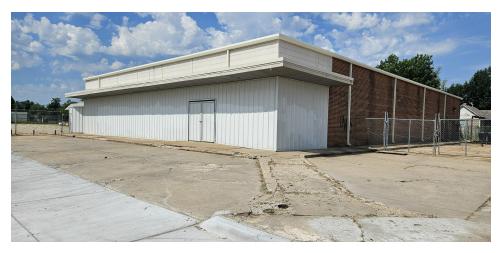

### **PROPERTY HIGHLIGHTS**

- Former Golf Cart Dealership with Various Showroom/ Office/ Warehouse Areas
- Glass Retail Storefront under R-Panel
- New Roof in 2023 with Warranty
- 2 Sliding Warehouse Doors
- 80% MOI Climate Controlled
- Outdoor Fenced Storage Area
- Seller Open to Owner Carry