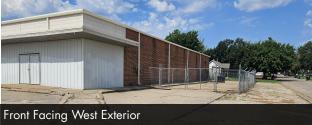

## **LOCATION OVERVIEW**

Located on the corner of SW 42nd St & S Robinson Ave in Oklahoma City, OK. 1.65 miles to I-35 and 2.1 miles to I-240.

### **PROPERTY HIGHLIGHTS**

- Former Golf Cart Dealership with Various Showroom/ Office/ Warehouse Areas
- Glass Retail Storefront under R-Panel
- New Roof in 2023 with Warranty
- 2 Sliding Warehouse Doors
- 80% MOI Climate Controlled
- Outdoor Fenced Storage Area
- Seller Open to Owner Carry