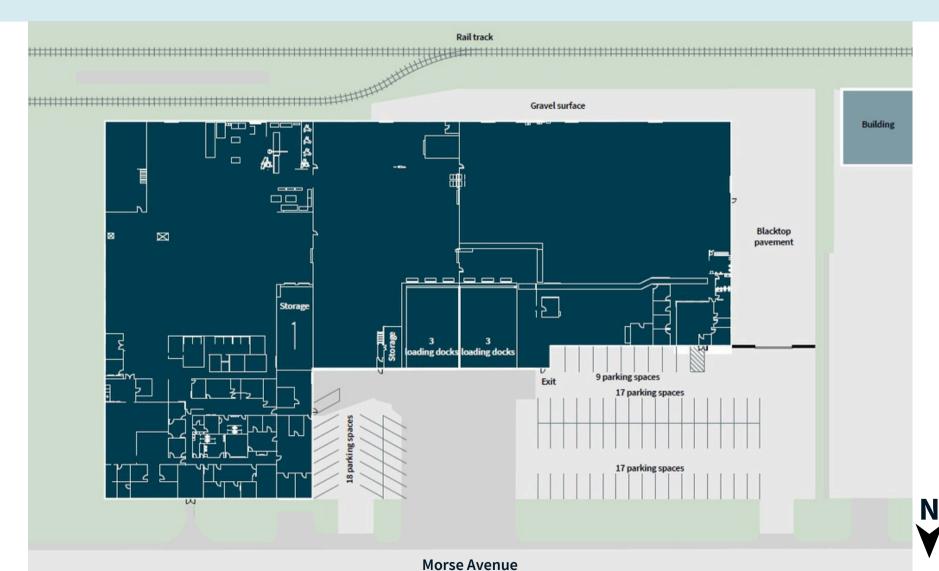

### Specifications

- 91,539 sf available
- 10,500 sf office
- 19' ceiling height
- 9 drive-in doors

• 6 interior loading docks

• Wet sprinklers

- 2000-3000a, 480v, 3p
- 80 parking spots
- 2 rail spots (TBD if active)

#### Highlights

- Close proximity to O'Hare Intl Airport
- Close to I-90 full interchange
- Fenced lot
- Sublease through 8/2030