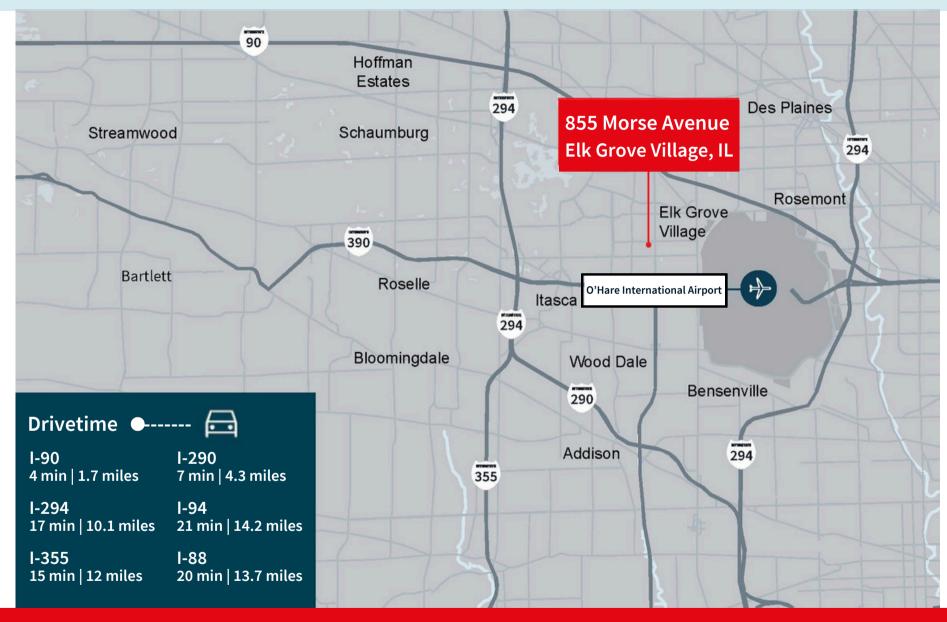

#### Highlights

- Close proximity to O'Hare Intl Airport
- Close to I-90 full interchange
- Fenced lot
- Sublease through 8/2030