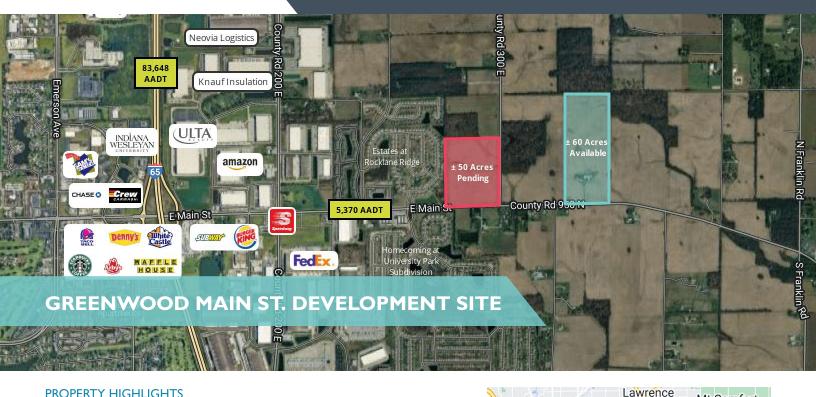

## **PROPERTY HIGHLIGHTS**

- ± 60 acres of prime development ground in Greenwood
- Desirable Johnson County location
- · Primed for residential, multifamily, or mixed-use
- Flat topography with good access and visibility
- Frontage on Rocklane Rd (Main St. east)

| • Utilities at/or near site |                  |
|-----------------------------|------------------|
| SALE PRICE                  | SUBJECT TO OFFER |
| Lot Size:                   | ± 60 Acres       |
| HLG HORRIGAN<br>LAND GROUP  |                  |