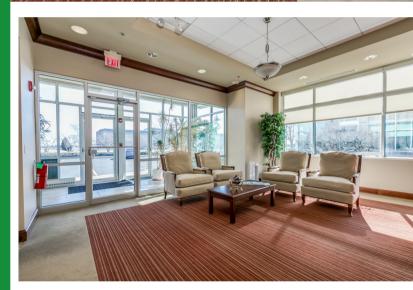

## **Meeting Areas**

Spacious conference rooms for your team to share ideas and collaborate comfortably.

Glass walls gives a sleek, clean, and open space feel to boost productivity.