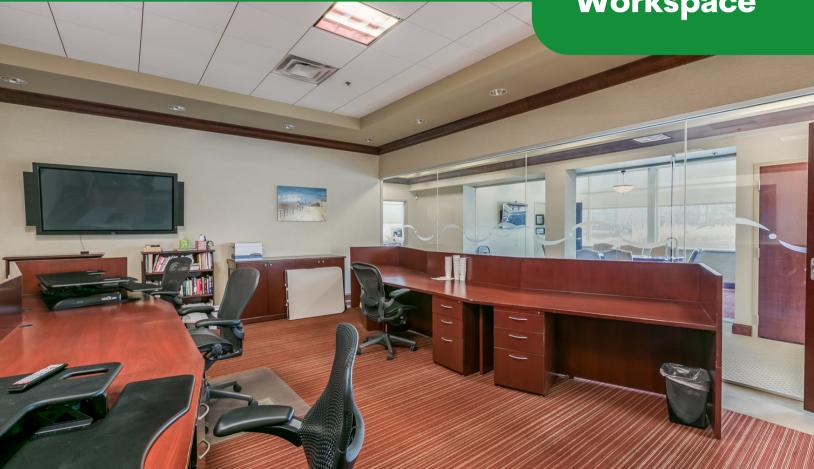

# Workspace

## **Meeting Areas**

Spacious conference rooms for your team to share ideas and collaborate comfortably.

Glass walls gives a sleek, clean, and open space feel to boost productivity.