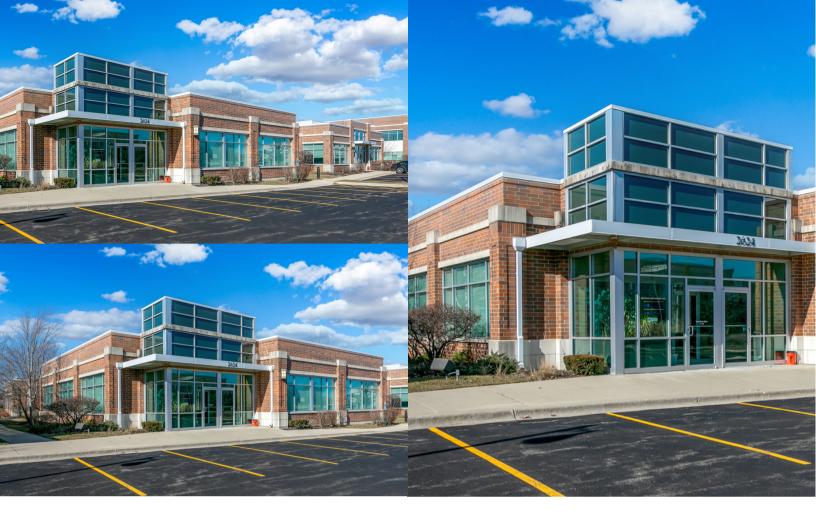

Glenview Patrist Courtyards

2634

2624 Patriot Blvd

## **PROPERTY SUMMARY**

This condominium building is part of a ten-building condominium complex located along the west side of Patriot Boulevard, south of Willow Road in the Village of Glenview, Illinois. This complex is commonly known as Patriot Courtyards Office Condo. This distinguished property offers a comprehensive suite of features designed to cater to dynamic business needs, making it an ideal choice for discerning corporations and enterprises seeking a distinguished presence. Comprising 14 well-appointed offices, this building provides flexible space solutions that can accommodate a variety of professional services and corporate settings. A spacious and equipped conference room offers a conducive environment for meetings, presentations, and collaborative sessions, ensuring your business operations run smoothly. A large server room, enhanced with a separate AC unit, is designed to meet the technological demands of modern businesses, supporting your IT infrastructure with ease and efficiency. A break room offers a dedicated space for relaxation and refreshment, contributing to a comfortable and productive workplace environment. The inclusion of a generator ensures uninterrupted operations, providing peace of mind and operational continuity during any power outages.

#### 2624 Patriot Blvd. Glenview, IL