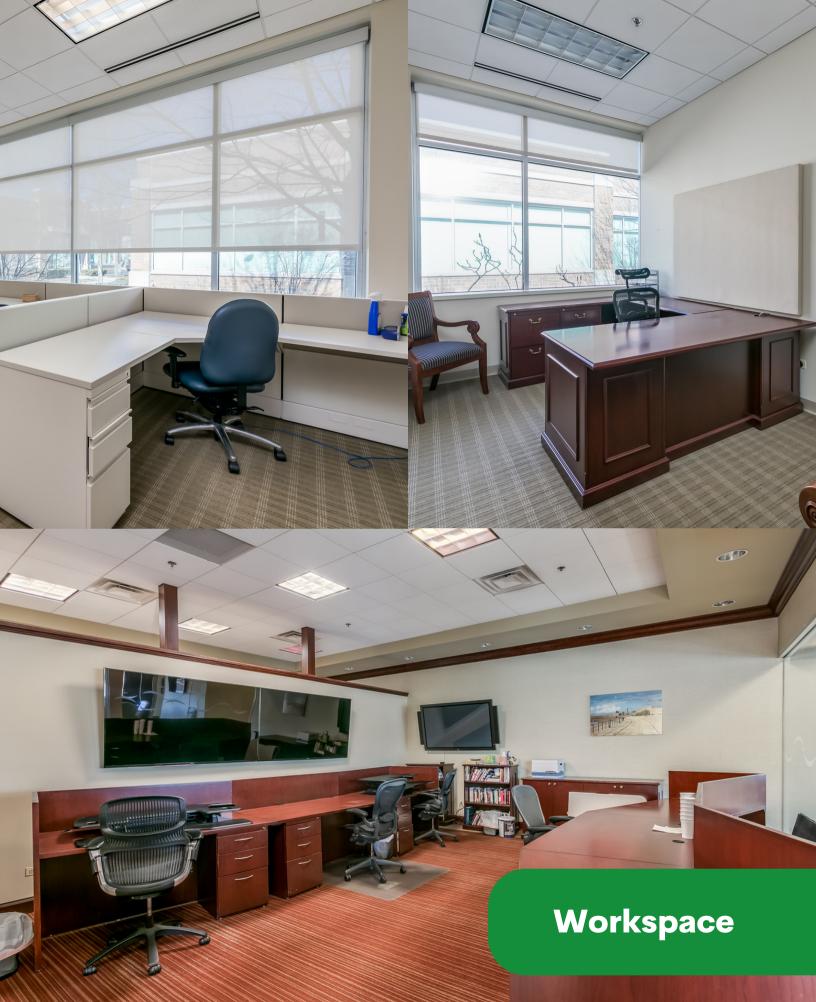

# Workspace

## **Meeting Areas**

Spacious conference rooms for your team to share ideas and collaborate comfortably.

Glass walls gives a sleek, clean, and open space feel to boost productivity.