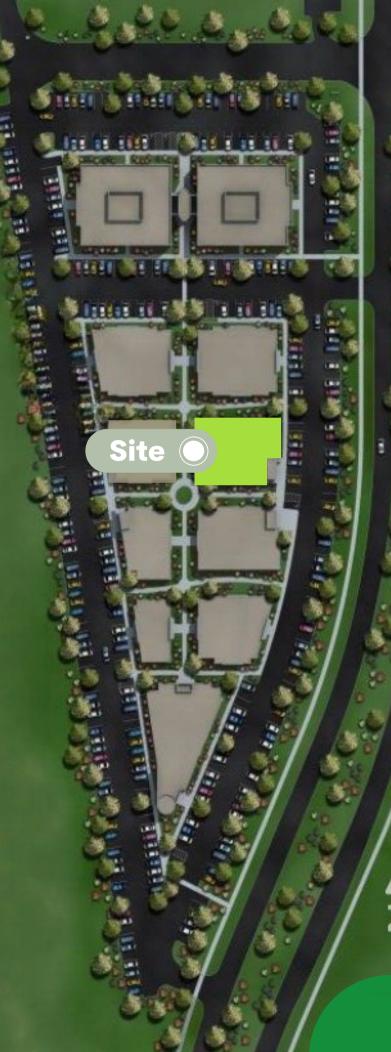

## **PROPERTY SUMMARY**

This condominium building is part of a ten-building condominium complex located along the west side of Patriot Boulevard, south of Willow Road in the Village of Glenview, Illinois. This complex is commonly known as Patriot Courtyards Office Condo. This distinguished property offers a comprehensive suite of features designed to cater to dynamic business needs, making it an ideal choice for discerning corporations and enterprises seeking a distinguished presence. Comprising 14 well-appointed offices, this building provides flexible space solutions that can accommodate a variety of professional services and corporate settings. A spacious and equipped conference room offers a conducive environment for meetings, presentations, and collaborative sessions, ensuring your business operations run smoothly. A large server room, enhanced with a separate AC unit, is designed to meet the technological demands of modern businesses, supporting your IT infrastructure with ease and efficiency. A break room offers a dedicated space for relaxation and refreshment, contributing to a comfortable and productive workplace environment. The inclusion of a generator ensures uninterrupted operations, providing peace of mind and operational continuity during any power outages.