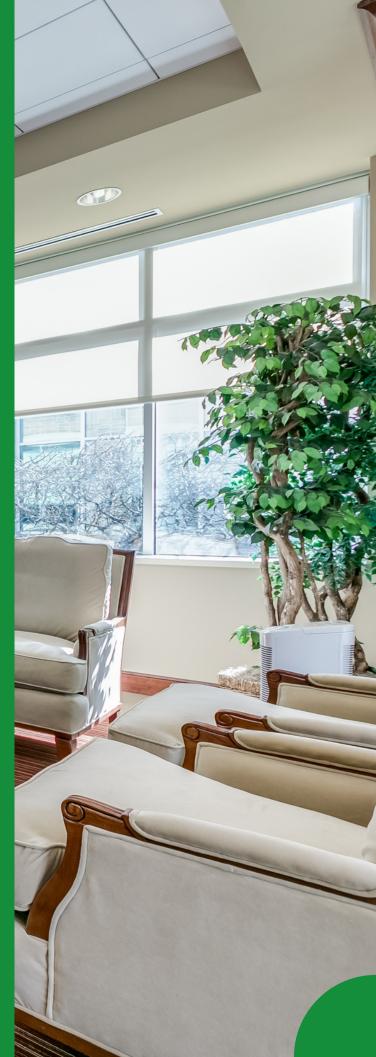

# Workspace

## **Meeting Areas**

Spacious conference rooms for your team to share ideas and collaborate comfortably.

Glass walls gives a sleek, clean, and open space feel to boost productivity.