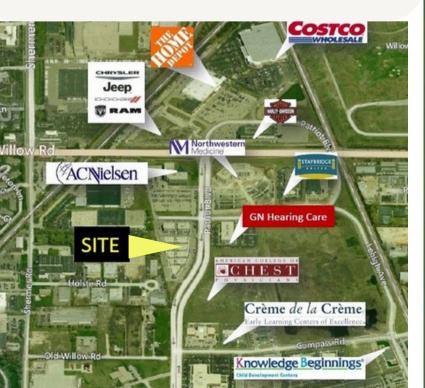

# NEIGHBOURHOOD DETAILS

2624 Patriot Blvd in Glenview, IL, is characterized by a mix of residential and commercial properties. It's in an area with a zoning that permits singlefamily, multi-family, commercial, and industrial use. The area is somewhat car-dependent, with moderate access to public transportation and bikeability. The Glen which is only 1 mile south offers a rich array of shopping, dining, and entertainment options.

# NEARBY

The location is close to Willow Road and 194 & 1294.