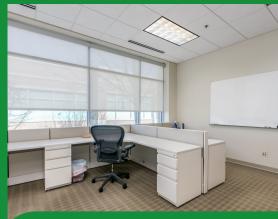

## **PROPERTY SUMMARY**

This condominium building is part of a ten-building condominium complex located along the west side of Patriot Boulevard, south of Willow Road in the Village of Glenview, Illinois. This complex is commonly known as Patriot Courtyards Office Condo. This distinguished property offers a comprehensive suite of features designed to cater to dynamic business needs, making it an ideal choice for discerning corporations and enterprises seeking a distinguished presence. Comprising 14 well-appointed offices, this building provides flexible space solutions that can accommodate a variety of professional services and corporate settings. A spacious and equipped conference room offers a conducive environment for meetings, presentations, and collaborative sessions, ensuring your business operations run smoothly. A large server room, enhanced with a separate AC unit, is designed to meet the technological demands of modern businesses, supporting your IT infrastructure with ease and efficiency. A break room offers a dedicated space for relaxation and refreshment, contributing to a comfortable and productive workplace environment. The inclusion of a generator ensures uninterrupted operations, providing peace of mind and operational continuity during any power outages.

## **PROPERTY SPECS**

**FEATURE** 14 Offices

**Restrooms** 4 Restrooms

**FEATURE** Conference Room

**FEATURE** Server Room with 2 additional AC units

**Condo fees** \$1,950/month

**Property taxes** \$43,020/year