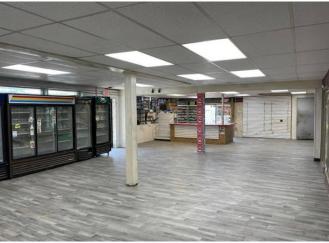

## PHOTOS

The information contained herein has been obtained from the property owner or other sources that we deem reliable. Although we have no reason to doubt its accuracy, no representation or warranty is made regarding the information, and the property is offered "as is". The submission may be modified or withdrawn at any time by the property owner.

# PROPERTY HIGHLIGHTS

- +/- 2,204 SF move-in ready, freestanding convenience store
- 11,980 vehicles per day on Lexington Avenue
- +/- 15 private parking spaces
- Corner lot with multiple access points
- Lease rate: \$2,500 per month NNN
- · Sale price: negotiable