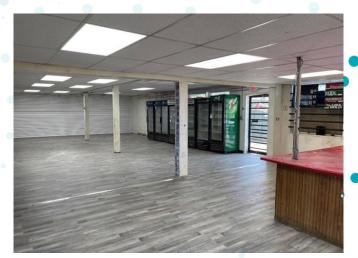

## PHOTOS

The information contained herein has been obtained from the property owner or other sources that we deem reliable. Although we have no reason to doubt its accuracy, no representation or warranty is made regarding the information, and the property is offered "as is". The submission may be modified or withdrawn at any time by the property owner.

# PROPERTY HIGHLIGHTS

- +/- 2,204 SF move-in ready, freestanding convenience store
- 11,980 vehicles per day on Lexington Avenue
- +/- 15 private parking spaces
- Corner lot with multiple access points
- Lease rate: \$2,500 per month NNN
- · Sale price: negotiable