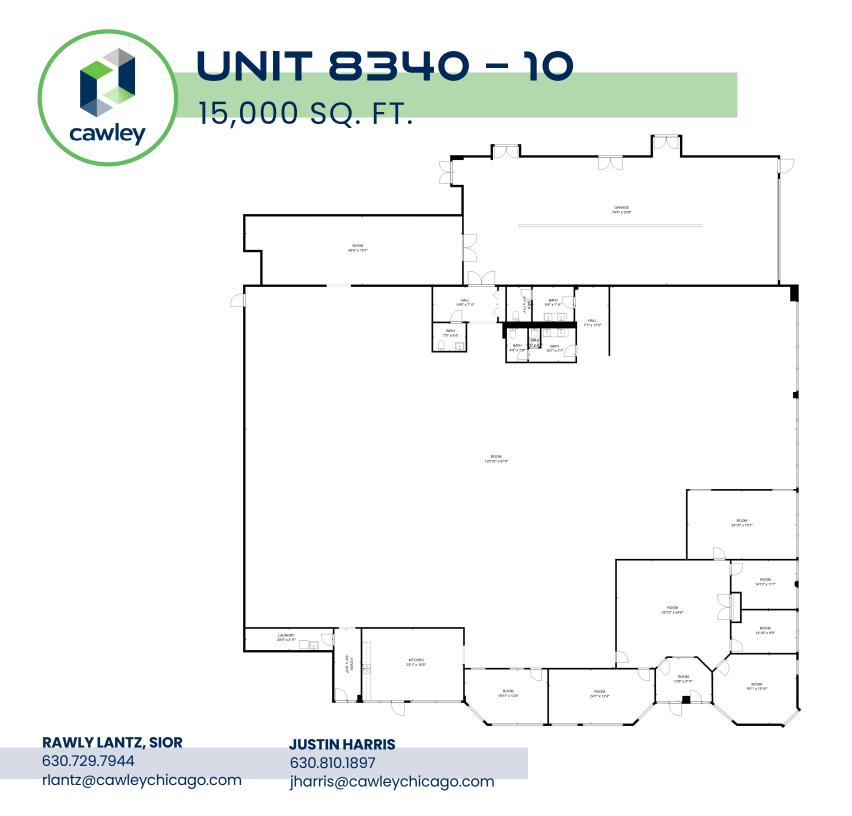

#### AVAILABLE

| Unit 8330 - 30: | ± 5,000 Sq. Ft.  |
|-----------------|------------------|
| Unit 8340 - 10: | ± 15,000 Sq. Ft. |