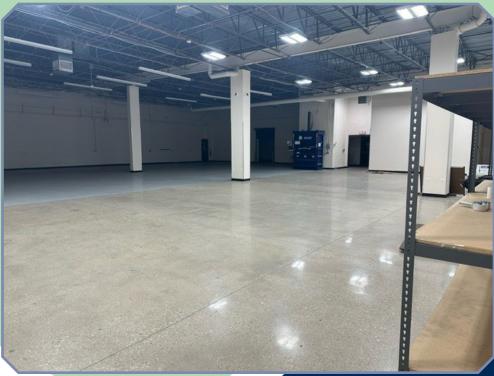

#### Full A/C Warehouse Space

#### LED Lighting

#### AVAILABLE

| Unit 8330 - 30: | ± 5,000 Sq. Ft.  |
|-----------------|------------------|
| Unit 8340 - 10: | ± 15,000 Sq. Ft. |