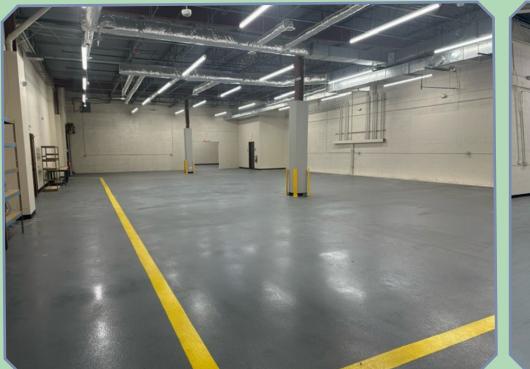

|
| 2   | <u>کی</u> |
| ્યટ | 500       |
|     | •• /      |

#### Full A/C Warehouse Space



#### LED Lighting



#### Low DuPage County Taxes



Easy Access to Route 83 & Full Interchange at I-55



Easy Access to Numerous Hotels, Restaurants, and Retail

### SPECIFICATIONS

#### **BUILDING DETAILS**

| Total Building Area: | ± 74,586 Sq. Ft.                              |
|----------------------|-----------------------------------------------|
| Loading:             | 3 Internal Common Docks<br>3 Drive - In Doors |
| Parking Ratio:       | 2.6/1,000 Sq. Ft. – Expandable                |

#### AVAILABLE

| Unit 8330 - 30: | ± 5,000 Sq. Ft.  |
|-----------------|------------------|
| Unit 8340 - 10: | ± 15,000 Sq. Ft. |

#### PRICING

Lease Rate:

\$15.00 PSF Modified Gross













### LOCATION OVERVIEW