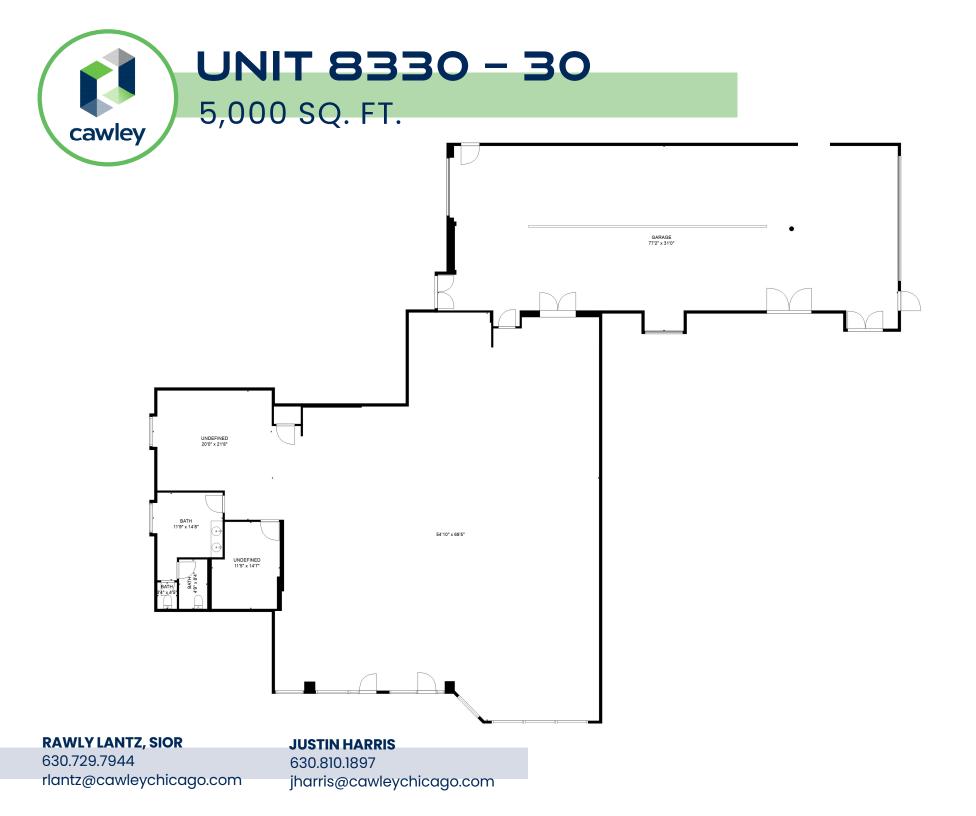

#### AVAILABLE

| Unit 8330 - 30: | ± 5,000 Sq. Ft.  |
|-----------------|------------------|
| Unit 8340 - 10: | ± 15,000 Sq. Ft. |