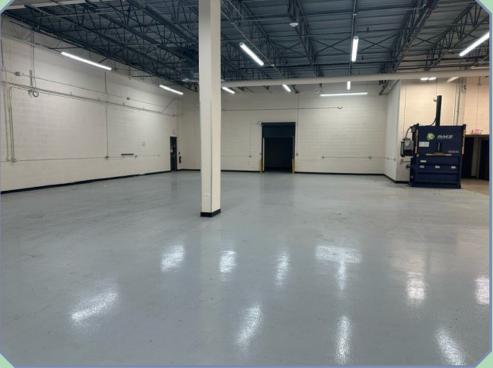

|
| 2   | <u>کی</u> |
| ્યટ | 500       |
|     | •• /      |

#### Full A/C Warehouse Space



#### LED Lighting



#### Low DuPage County Taxes



Easy Access to Route 83 & Full Interchange at I-55



Easy Access to Numerous Hotels, Restaurants, and Retail

### SPECIFICATIONS

#### **BUILDING DETAILS**

| Total Building Area: | ± 74,586 Sq. Ft.                              |
|----------------------|-----------------------------------------------|
| Loading:             | 3 Internal Common Docks<br>3 Drive - In Doors |
| Parking Ratio:       | 2.6/1,000 Sq. Ft. – Expandable                |

#### AVAILABLE

| Unit 8330 - 30: | ± 5,000 Sq. Ft.  |
|-----------------|------------------|
| Unit 8340 - 10: | ± 15,000 Sq. Ft. |

#### PRICING

Lease Rate:

\$15.00 PSF Modified Gross













### LOCATION OVERVIEW