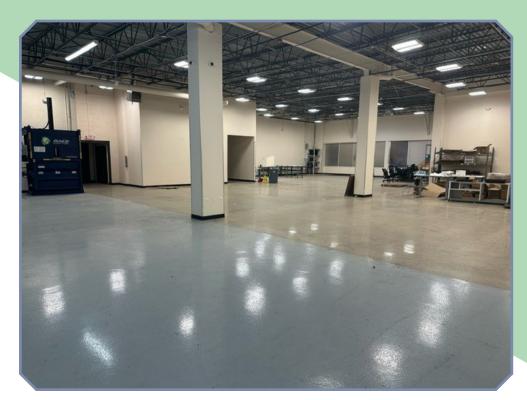

#### Full A/C Warehouse Space

#### LED Lighting

#### AVAILABLE

| Unit 8330 - 30: | ± 5,000 Sq. Ft.  |
|-----------------|------------------|
| Unit 8340 - 10: | ± 15,000 Sq. Ft. |