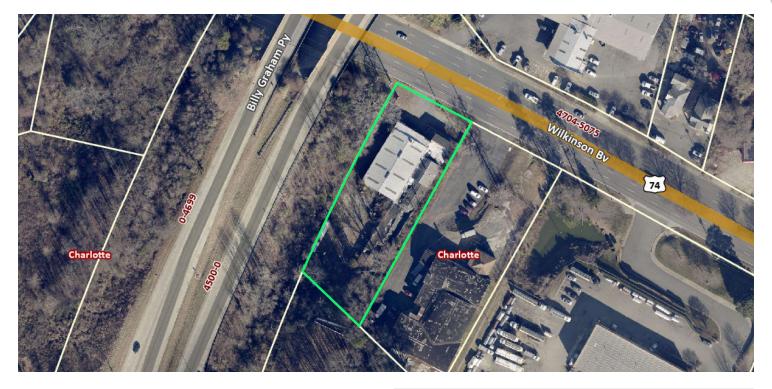

# 5023 WILKINSON BLVD

Charlotte, NC 28208

#### PROPERTY DESCRIPTION

Less than a mile away from Charlotte Douglas International Airport, and close proximity to major interstates, this industrial property offers a tremendous location. The existing building is available for immediate use or take advantage of this large parcel for a redevelopment opportunity.