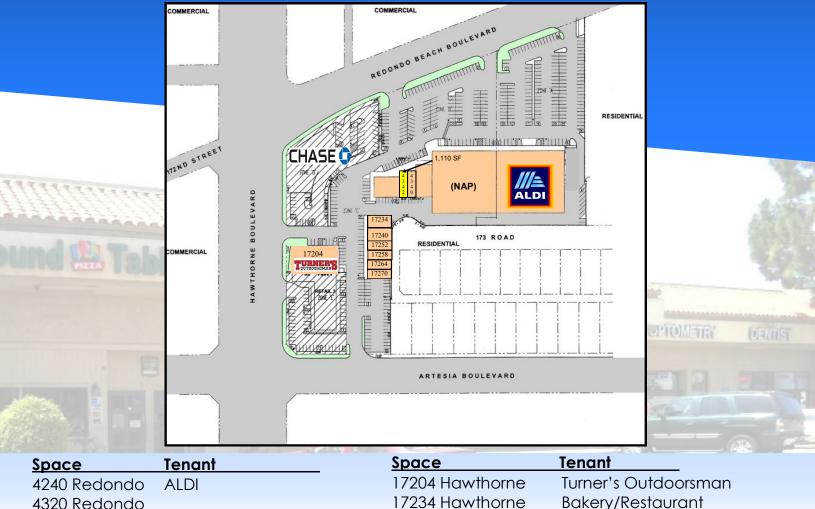

#### Site Plan

| 4240 1000000 |                     |
|--------------|---------------------|
| 4320 Redondo |                     |
| 4330 Redondo | Round Table Pizza   |
| 4340 Redondo | Weight Loss         |
| 4342 Redondo | Available 1,110 SF  |
| 4344 Redondo | Tobacco             |
| 4346 Redondo | Optometry           |
| 4350 Redondo | Dentist             |
| 4354 Redondo | Mediterranean Rest. |
|              |                     |

# 17204 HawmorneTurner's Ourdoo17234 HawthorneBakery/Restaur<br/>(Coming Soon)17240-46 HawthornePro Martial Arts17252 HawthornePostal Boxes17258 HawthorneFoot Massage

17264 Hawthorne

17258 Hawthorne

17270 Hawthorne

(Coming Soon) Pro Martial Arts Postal Boxes Foot Massage Chiropractic/Real Estate Foot Massage Orthodontist

All Square Feet (SF) above are +/- and subject to field verification by prospective tenant prior to lease execution.