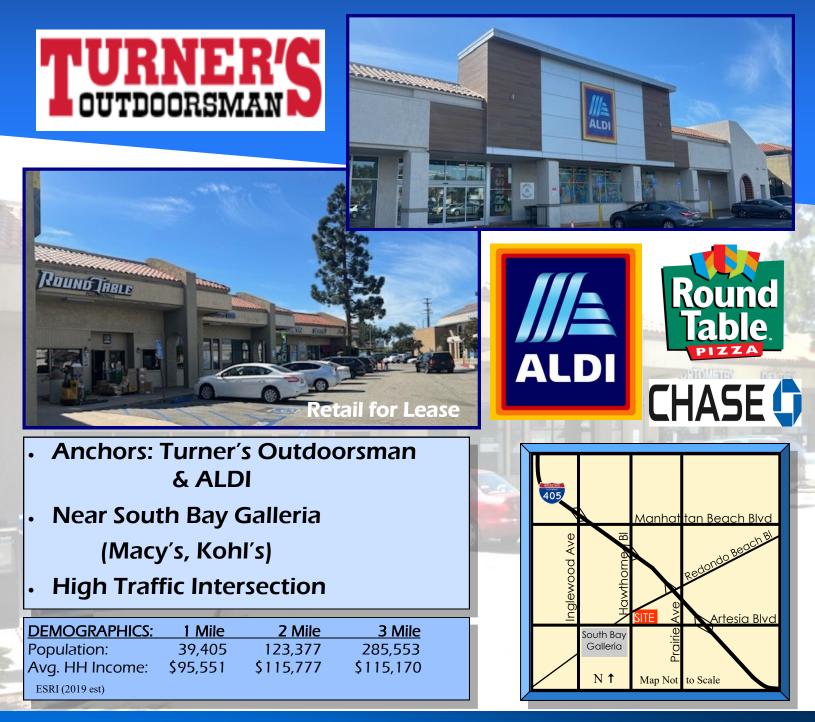

SEC Hawthorne Blvd / Redondo Beach Blvd Torrance, CA





**David Morgan** (714) 745-6996 Cell (949) 334-4055 Phone dmorgan@pcbcaroup.c

dmorgan@pcbcgroup.com DRE License #00801950 John Moss (949) 705-9662 Cell (949) 334-4042 Phone jmoss@pcbcgroup.com DRE License #00854999

SEC Hawthorne Blvd / Redondo Beach Blvd

Torrance, CA







David Morgan (714) 745-6996 Cell (949) 334-4055 Phone dmorgan@pcbcgroup.com DRE License #00801950 John Moss (949) 705-9662 Cell (949) 334-4042 Phone jmoss@pcbcgroup.com DRE License #00854999

## SEC Hawthorne Blvd / Redondo Beach Blvd

Torrance, CA

#### Site Plan



| 4240 1000000 |                     |
|--------------|---------------------|
| 4320 Redondo |                     |
| 4330 Redondo | Round Table Pizza   |
| 4340 Redondo | Weight Loss         |
| 4342 Redondo | Available 1,110 SF  |
| 4344 Redondo |