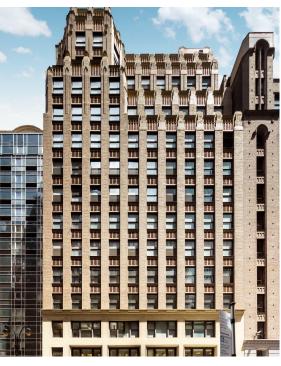

Partial 17th (top) floor: 3,100 SF

# **SPACE FEATURES**

Top floor, south/front facing space - outstanding natural light

6 windowed offices, 2 conf rooms, open area

Wet pantry, & 2 private bathrooms

24/7 Tenant-controlled central air

Hardwood floors + exposed ceilings

Full wall of operable windows

## **BUILDING FEATURES**

Renovated, attended white marble lobby

3 newly redesigned passenger elevators

2 fully automatic, very large, freight elevators

Wired for Pilot Fiber, Verizon FiOS, Spectrum

Two blocks from USPS that's open until midnight 7 days a week

### **NEARBY TRAINS**

























# 225 WEST 35TH STREET





#### **CONTACT EXCLUSIVE BROKER:**

ELI SOMECK

917-335-4948

ELI.SOMECK@REDWOODNYC.COM

REDWOODNYC.COM