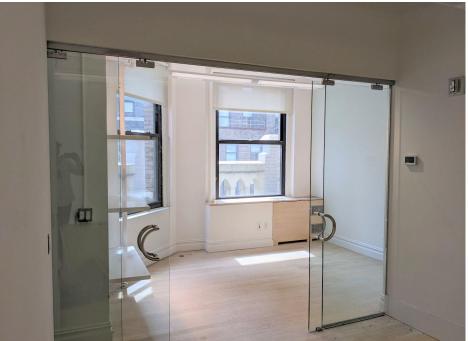

# **SPACE FEATURES**

Top floor, south/front facing space - outstanding natural light

6 windowed offices, 2 conf rooms, open area

Wet pantry, & 2 private bathrooms

24/7 Tenant-controlled central air

Hardwood floors + exposed ceilings

Full wall of operable windows