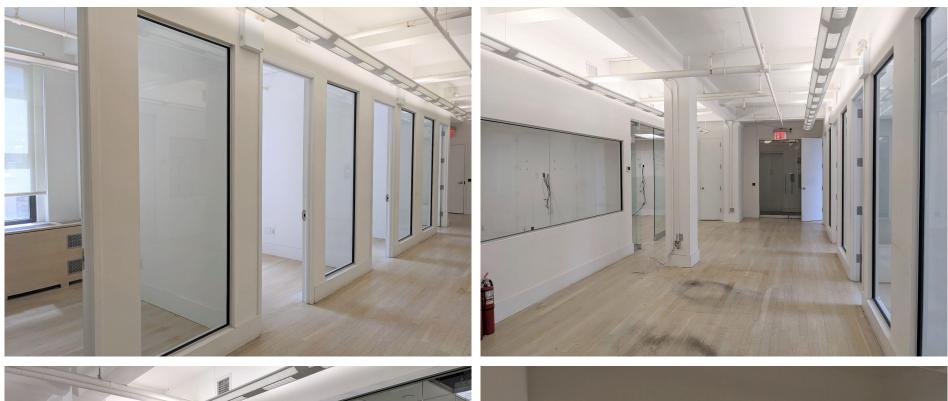

# **SPACE FEATURES**

Top floor, south/front facing space - outstanding natural light

6 windowed offices, 2 conf rooms, open area

Wet pantry, & 2 private bathrooms

24/7 Tenant-controlled central air

Hardwood floors + exposed ceilings

Full wall of operable windows