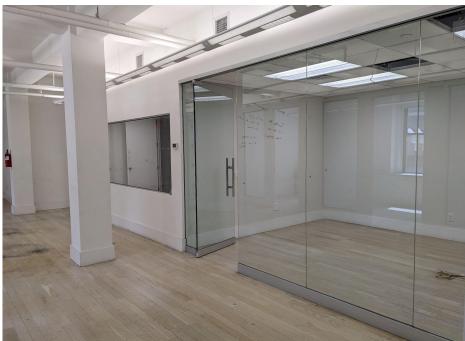

# **SPACE FEATURES**

Top floor, south/front facing space - outstanding natural light

6 windowed offices, 2 conf rooms, open area

Wet pantry, & 2 private bathrooms

24/7 Tenant-controlled central air

Hardwood floors + exposed ceilings

Full wall of operable windows