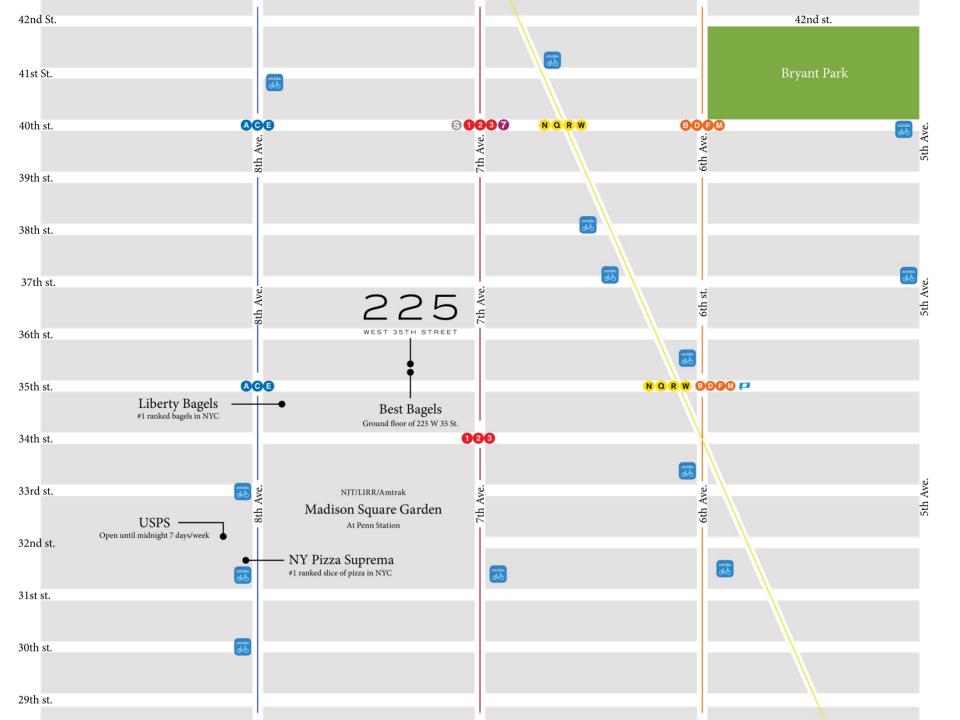

Partial 17th (top) floor: 3,100 SF

# **SPACE FEATURES**

Top floor, south/front facing space - outstanding natural light

6 windowed offices, 2 conf rooms, open area

Wet pantry, & 2 private bathrooms

24/7 Tenant-controlled central air

Hardwood floors + exposed ceilings

Full wall of operable windows

## **BUILDING FEATURES**

Renovated, attended white marble lobby

3 newly redesigned passenger elevators

2 fully automatic, very large, freight elevators

Wired for Pilot Fiber, Verizon FiOS, Spectrum

Two blocks from USPS that's open until midnight 7 days a week

### **NEARBY TRAINS**

























# 225 WEST 35TH STREET





#### **CONTACT EXCLUSIVE BROKER:**

ELI SOMECK

917-335-4948

ELI.SOMECK@REDWOODNYC.COM

REDWOODNYC.COM