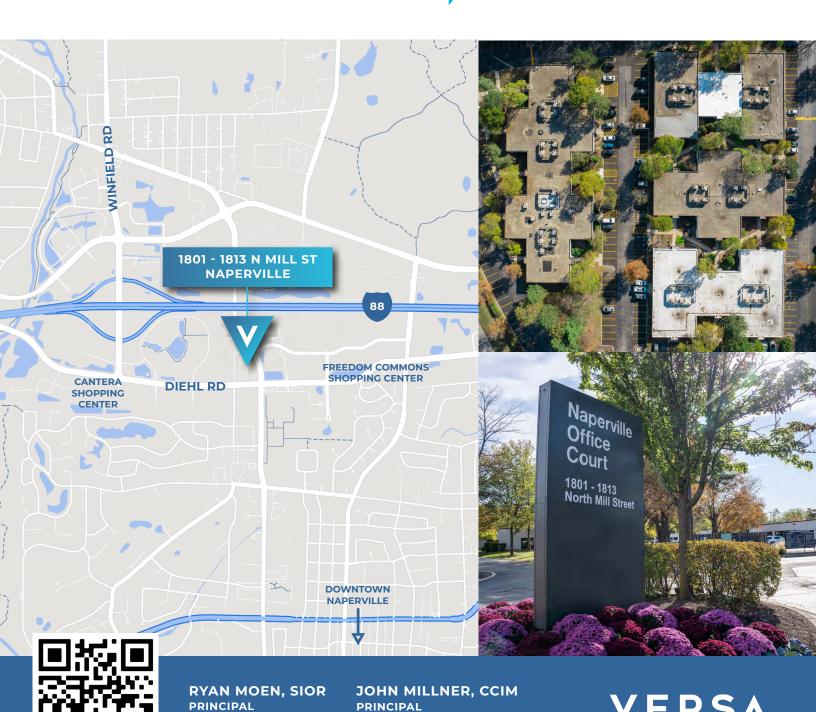

## FOR LEASE 1801 - 1813 N MILL ST | NAPERVILLE

## **SUMMARY**

Single story office space for lease located in a mature business park setting. The property offers turn key build outs for small to midsize users at an attractive rate. It's central location allows for great access to I-88 along with numerous dining and lodging options in the vicinity. The complex also has a conference facility on site for all tenants to use on a first come first serve basis.

## **AREA AMENITIES**

- » Close Proximity to the I-88 / Winfield Rd Exit
- » Large Employment Base in Naperville / Aurora and Surrounding Communities
- » Minutes to Downtown Naperville Metra
- » Numerous Fast Serve and Sit Down Dining Options in the Area