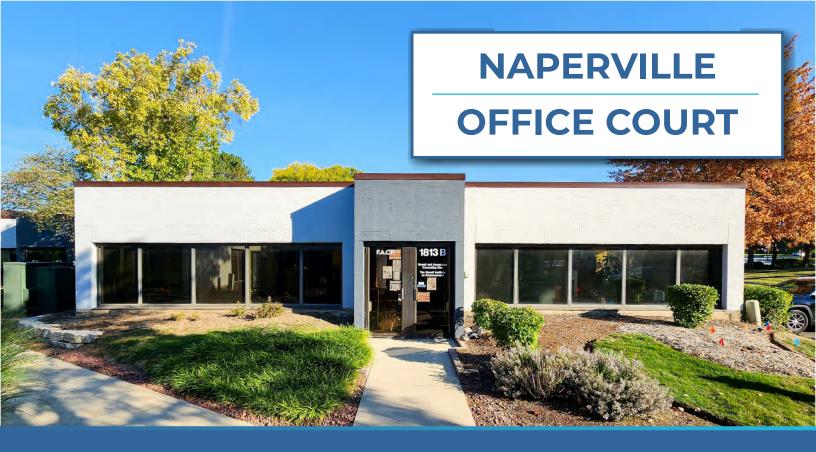

## FOR LEASE 1801 - 1813 N MILL ST | NAPERVILLE

## **SUMMARY**

Single story office space for lease located in a mature business park setting. The property offers turn key build outs for small to midsize users at an attractive rate. It's central location allows for great access to I-88 along with numerous dining and lodging options in the vicinity. The complex also has a conference facility on site for all tenants to use on a first come first serve basis.

## **PROPERTY HIGHLIGHTS**

- » Asking Rate: Starting at \$16.00 PSF MG
- » Available Space: 360 SF 3,195 SF
- » Exposed Ceiling Build Outs Available
- » Modern Interior Finishes
- » Direct Entry into Suite
- » Tenant Controlled HVAC