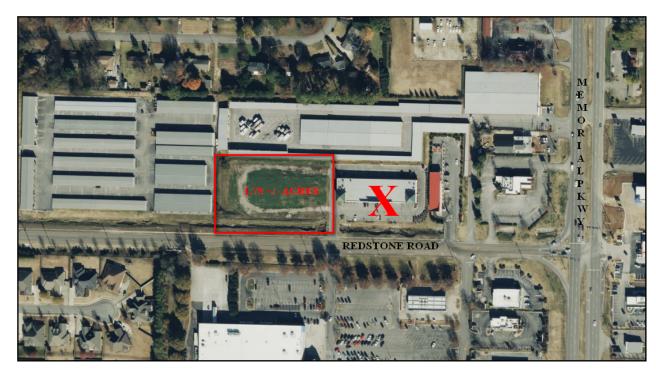

#### Excellent opportunity for development in the South Huntsville Approximately 600 feet west of Memorial Parkway / U.S. Hwy. 231/431

- Walmart located across the street
- Shared ingress/egress established
- 366'+/- Frontage on Redstone Road
- 207' +/- Depth
- Part of Larger Parcel—will be subdivided

- No FEMA Flood Hazard
- Direct access to Gate 3, Redstone Arsenal
- Ready for development
- Zoned Light Industry
- \$900,000 / \$11.81 PSF

Aerial View

Tax Map, Part of Larger Parcel

Leigh Stephens, Broker 203 East Side Square, Ste. 7, Huntsville, AL 35801 (256) 533-7878