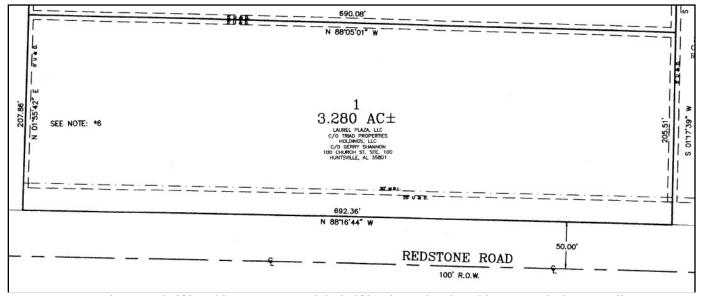

#### Excellent opportunity for development in the South Huntsville Approximately 600 feet west of Memorial Parkway / U.S. Hwy. 231/431

- Walmart located across the street
- Shared ingress/egress established
- 366'+/- Frontage on Redstone Road
- 207' +/- Depth
- Part of Larger Parcel—will be subdivided

- No FEMA Flood Hazard
- Direct access to Gate 3, Redstone Arsenal
- Ready for development
- Zoned Light Industry
- \$900,000 / \$11.81 PSF

Aerial View

Tax Map, Part of Larger Parcel

Leigh Stephens, Broker 203 East Side Square, Ste. 7, Huntsville, AL 35801 (256) 533-7878