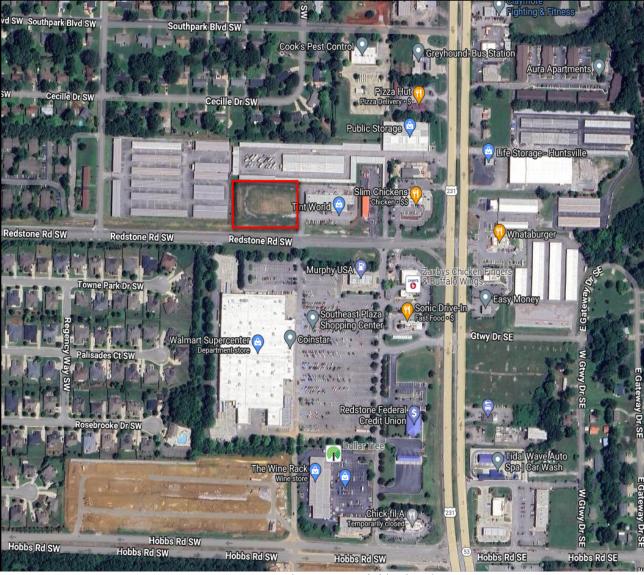

#### Excellent opportunity for development in the South Huntsville Approximately 600 feet west of Memorial Parkway / U.S. Hwy. 231/431

- Walmart located across the street
- Shared ingress/egress established
- 366'+/- Frontage on Redstone Road
- 207' +/- Depth
- Part of Larger Parcel—will be subdivided

- No FEMA Flood Hazard
- Direct access to Gate 3, Redstone Arsenal
- Ready for development
- Zoned Light Industry
- \$900,000 / \$11.81 PSF

Aerial View

Tax Map, Part of Larger Parcel

Leigh Stephens, Broker 203 East Side Square, Ste. 7, Huntsville, AL 35801 (256) 533-7878

Parent Parcel—West half is subject property. Right half has been developed into Laurel Plaza Retail Center

Source: Google Maps - Neighborhood