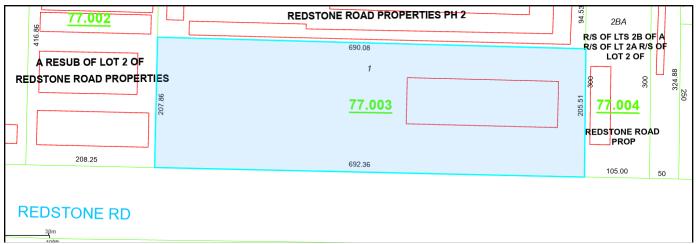

#### Excellent opportunity for development in the South Huntsville Approximately 600 feet west of Memorial Parkway / U.S. Hwy. 231/431

- Walmart located across the street
- Shared ingress/egress established
- 366'+/- Frontage on Redstone Road
- 207' +/- Depth
- Part of Larger Parcel—will be subdivided

- No FEMA Flood Hazard
- Direct access to Gate 3, Redstone Arsenal
- Ready for development
- Zoned Light Industry
- \$900,000 / \$11.81 PSF

Aerial View

Tax Map, Part of Larger Parcel

Leigh Stephens, Broker 203 East Side Square, Ste. 7, Huntsville, AL 35801 (256) 533-7878