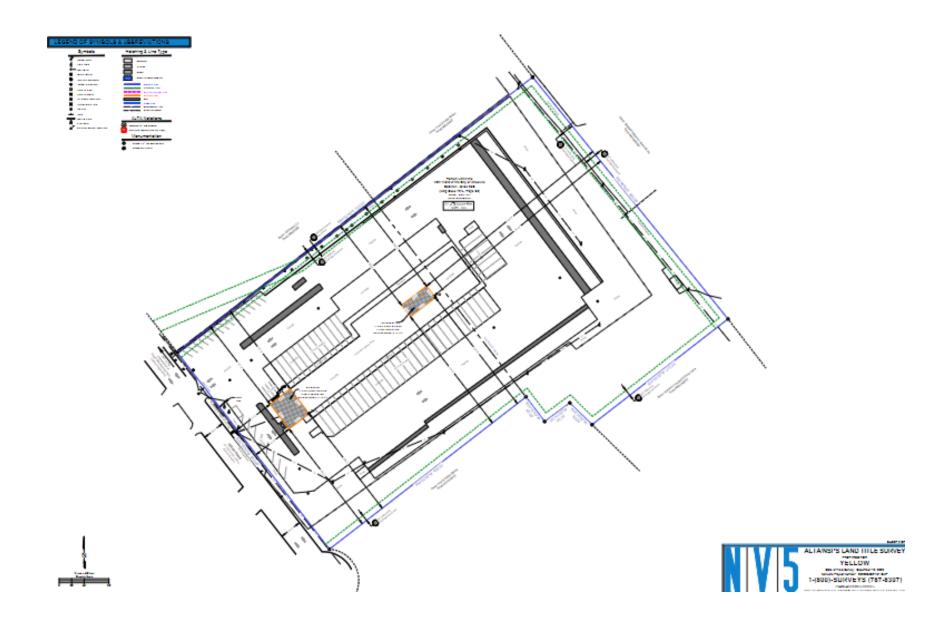

|
|---------------------|----------------------------------|
| Total SF            | 30,041 SF                        |
| Office SF           | 3,200 SF                         |
| Clear Height (Ft)   | 9'10" – 13'                      |
| Doors               | 68                               |
| Column Spacing (Ft) | 20' x 23'10" / 24' x 35'         |
| Parking Spaces      | 45                               |
| Year Built          | 1968/1990                        |
| Year Renovated      | 1980 (partial)                   |
| Acreage             | 7.38                             |
| Parking Spaces      | 45                               |
| Other               | New LED lighting in warehouse    |
| Other               | Electric and barbed wire fencing |



## Site Plan





## 1212 Hilton Road 30,041 SF Property Available

**Brian Tapp** 

+1 865 719 5703 brian.tapp@cbre.com **Andrew Wilmoth** 

+1 865 322 2556 andrew.wilmoth@cbre.com





© 2024 CBRE, Inc. All rights reserved. This information has been obtained from sources believed reliable but has not been verified for accuracy or completeness. CBRE, Inc. makes no guarantee, representation or warranty and accepts no responsibility or liability as to the accuracy, completeness, or reliability of the information contained herein. You should conduct a careful, independent investigation of the property and verify all information. Any reliance on this information is solely at your own risk. CBRE and the CBRE logo are service marks of CBRE, Inc. All other marks displayed on this document are the property of