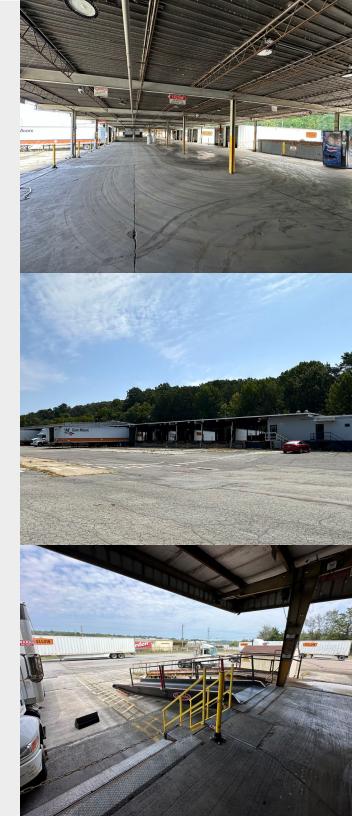

30,041 SF CROSS-DOCK TRUCK TERMINAL AVAILABLE

## **Building Specifications**

| Spec Type           | Spec Details                     |
|---------------------|----------------------------------|
| Total SF            | 30,041 SF                        |
| Office SF           | 3,200 SF                         |
| Clear Height (Ft)   | 9'10" – 13'                      |
| Doors               | 68                               |
| Column Spacing (Ft) | 20' x 23'10" / 24' x 35'         |
| Parking Spaces      | 45                               |
| Year Built          | 1968/1990                        |
| Year Renovated      | 1980 (partial)                   |
| Acreage             | 7.38                             |
| Parking Spaces      | 45                               |
| Other               | New LED lighting in warehouse    |
| Other               | Electric and barbed wire fencing |