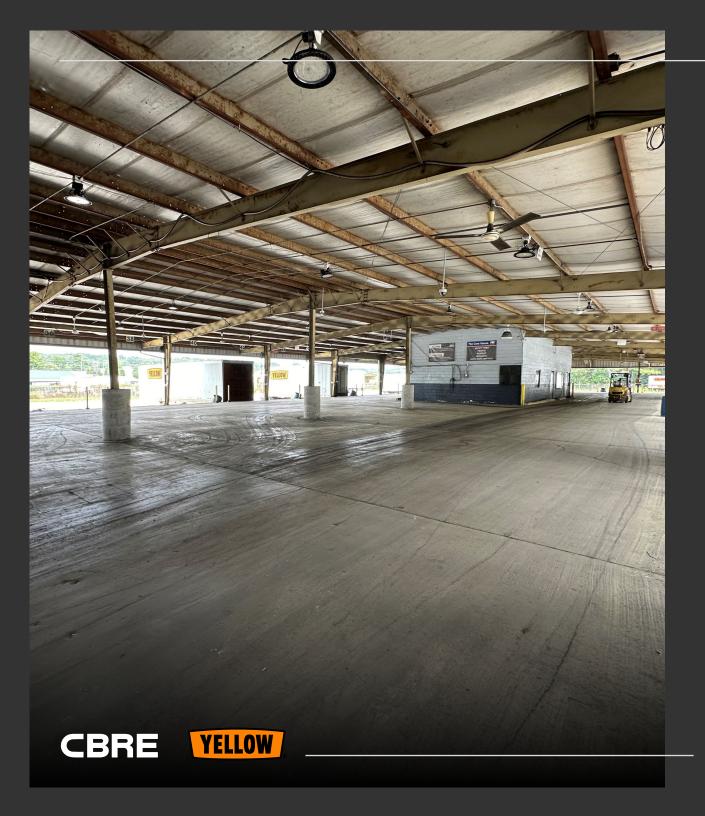

30,041 SF CROSS-DOCK TRUCK TERMINAL AVAILABLE

## **Building Specifications**

| Spec Type           | Spec Details                     |
|---------------------|----------------------------------|
| Total SF            | 30,041 SF                        |
| Office SF           | 3,200 SF                         |
| Clear Height (Ft)   | 9'10" – 13'                      |
| Doors               | 68                               |
| Column Spacing (Ft) | 20' x 23'10" / 24' x 35'         |
| Parking Spaces      | 45                               |
| Year Built          | 1968/1990                        |
| Year Renovated      | 1980 (partial)                   |
| Acreage             | 7.38                             |
| Parking Spaces      | 45                               |
| Other               | New LED lighting in warehouse    |
| Other               | Electric and barbed wire fencing |