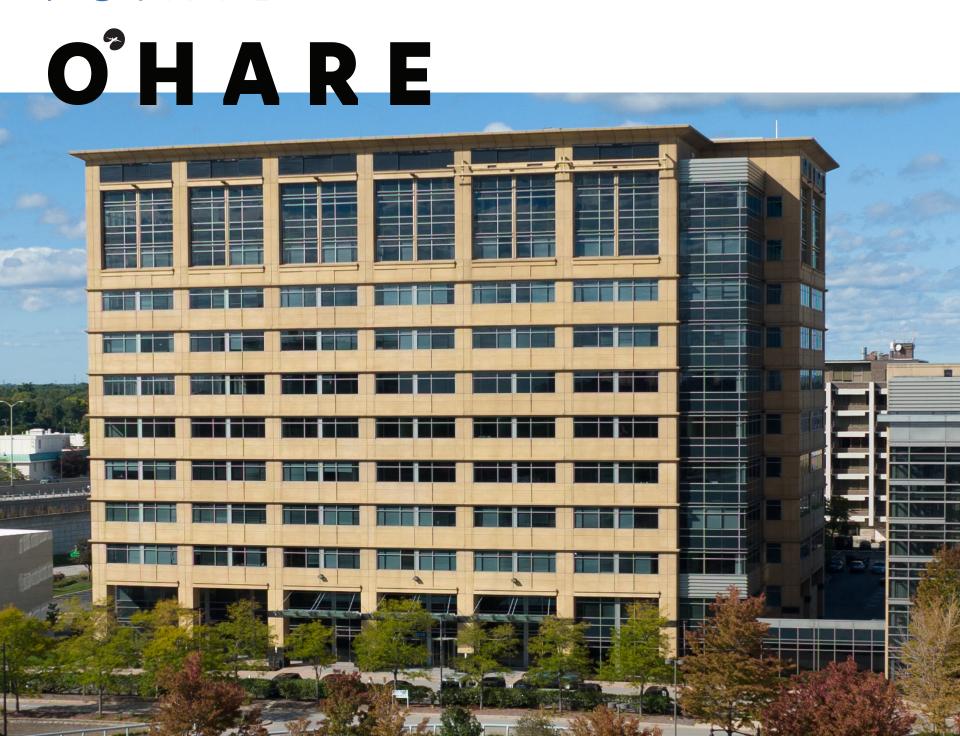

## LOCATION, LOCATION, LOCATION, LOCATION,

Located in the epicenter of a dynamic commercial corridor,

Pointe O'Hare is the market's premier office complex.

Situated at the intersection of I-294 and I-90, boasts 270,000

SF of space just 5 minutes from O'Hare International Airport,

3 minutes from the CTA Blue Line, and walking distance to

the Hyatt Rosemont and numerous restaurants. Our covered

parking deck and shuttle service to and from O'Hare and

Rosemont Blue Line offer unmatched convenience for tenants.

HIGGINS ROAD

1. Harry Caray's

481 Str. 840 274

inimate and

Jarban W

2. Hyatt Rosemont

3. Hampton Inn &