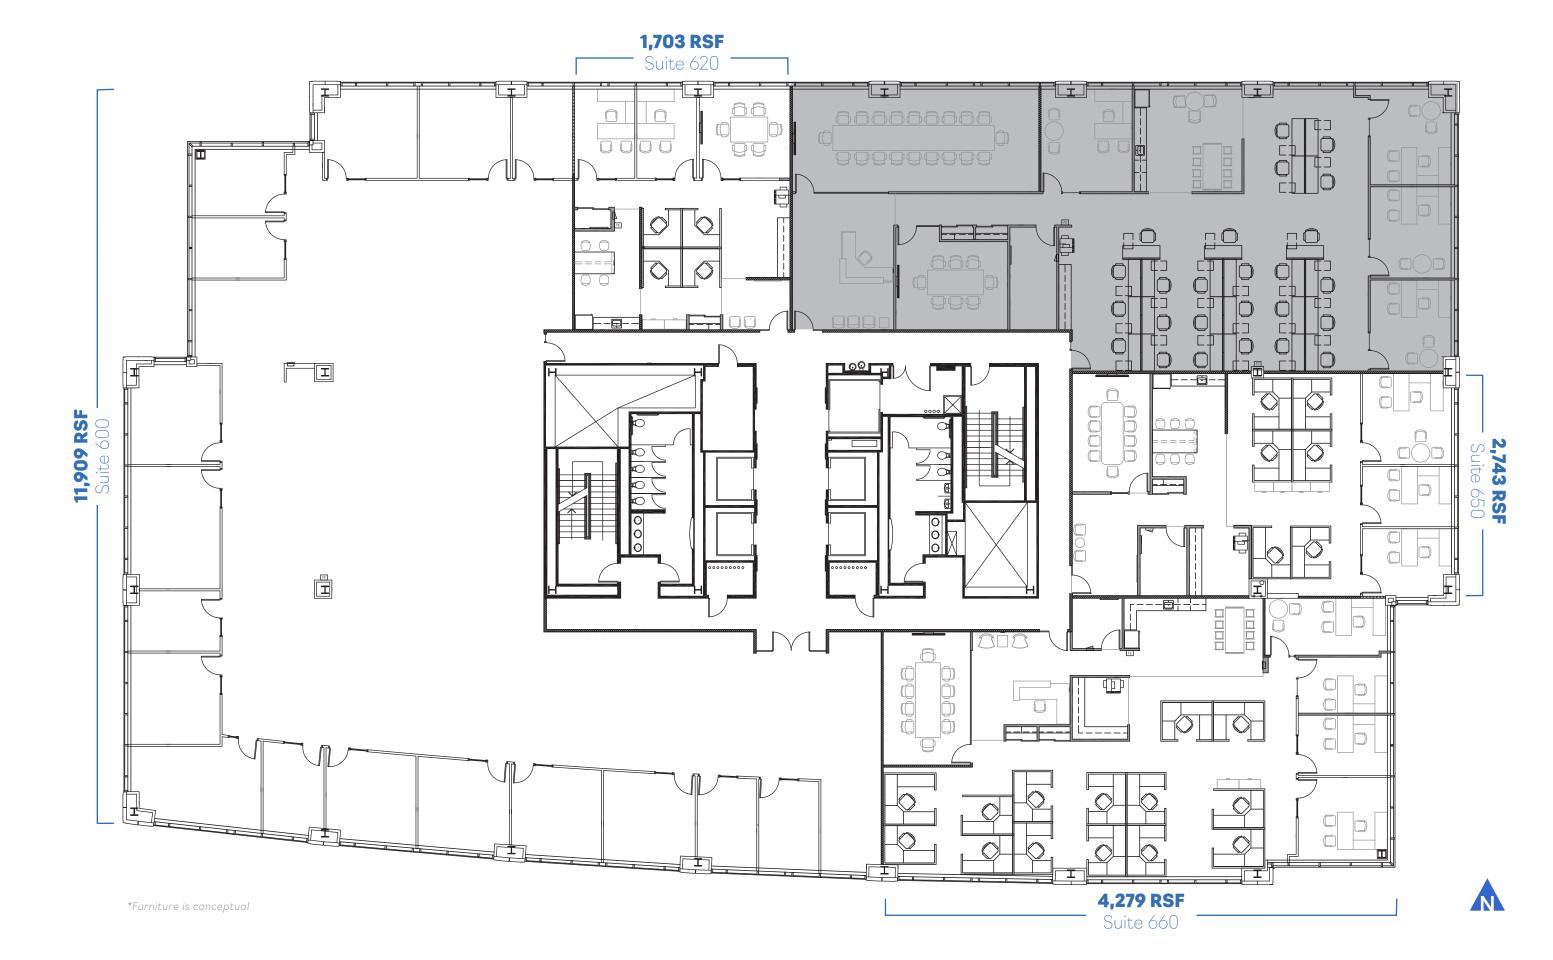

### SUITES

WHITE BOX SPACE OR SPEC SUITES TO FIT YOUR NEED

6th-floor spec suites available Jan. 2025

BA BRADFORD