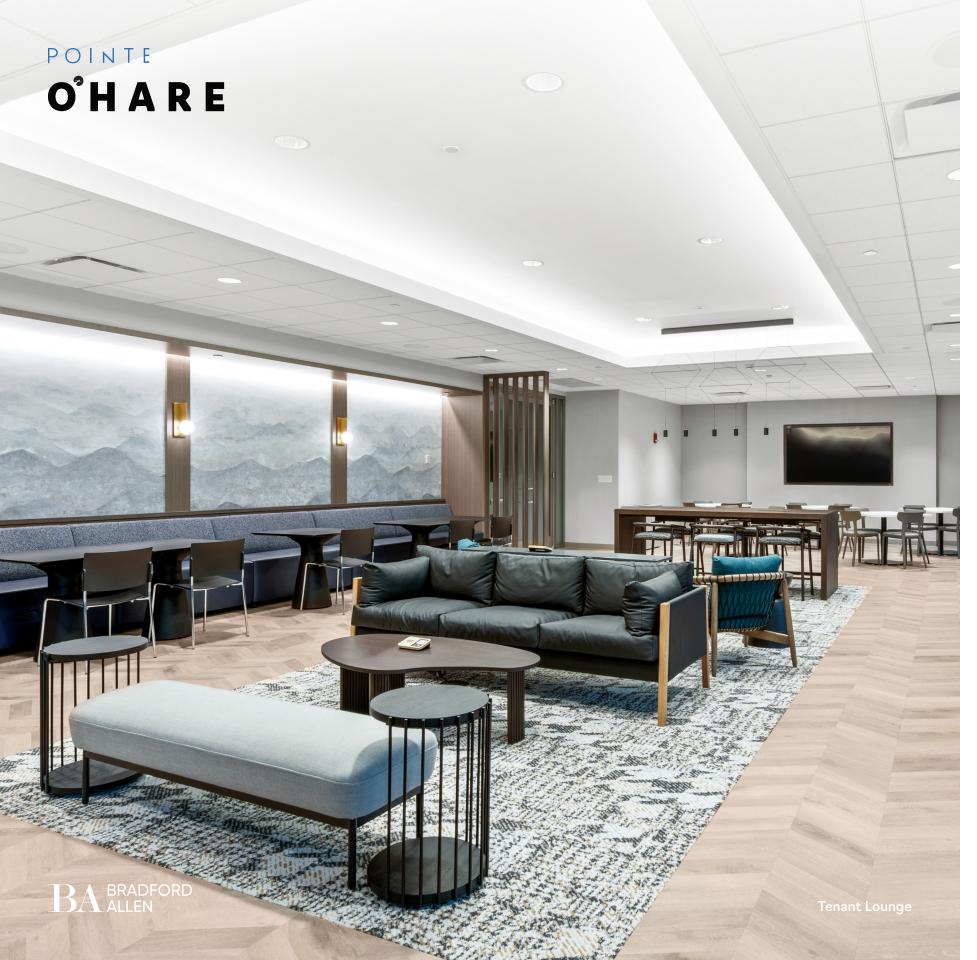

# OUR NEW RENOVATIONS

Our amenity renovations are nearing completion with the final touches underway.

- Fitness center
- ✓ Conference room
- ✓ Tenant Lounge
- ✓ Lobby Construction
- Artwork—Completion Q3 2024

- ✓ Glass Mezzanine Feature— Completion Q4 2024
- Expanded Food Service—Completion Q1 2025
- Outdoor Patio Enhancements—Completion Q2 2025

Discover our redesigned tenant spaces crafted for convenience. Seamless functionality meets modern amenities.