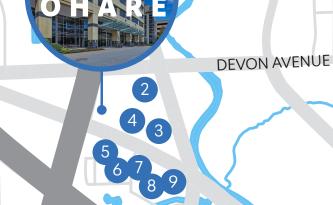

Rosemont Blue Line offer unmatched convenience for tenants.

HIGGINS ROAD

1. Harry Caray's

481 Str. 840 274

inimate and

Jarban W

2. Hyatt Rosemont

3. Hampton Inn &

Suites Rosemont

4. Cilantro Taco Grill

5. Moretti's

6. Big Chicken

- 8. Small Cheval
- 9. Giordano's
  - 10. Starbucks
  - 11. Carlucci
  - 12. Morton's The Steakhouse
  - 13. Gibson's Steakhouse