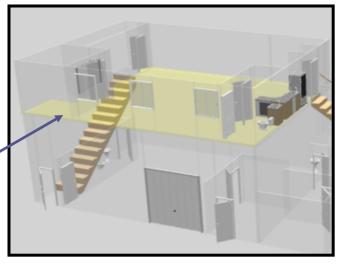

## Office - Unit H7 Interior Pictures

Unit H7 – 1,298 sf Office with Open area for cubicles. Tenant controlled HVAC, break area with dishwasher, granite counters, pvt. Restroom.

#### Unit H7 - 1,298 sf

- 1 Office with Open area for cubicles or production area.
- Tenant controlled HVAC.
- Private Restroom
- Break Area with granite countertop and dishwasher.