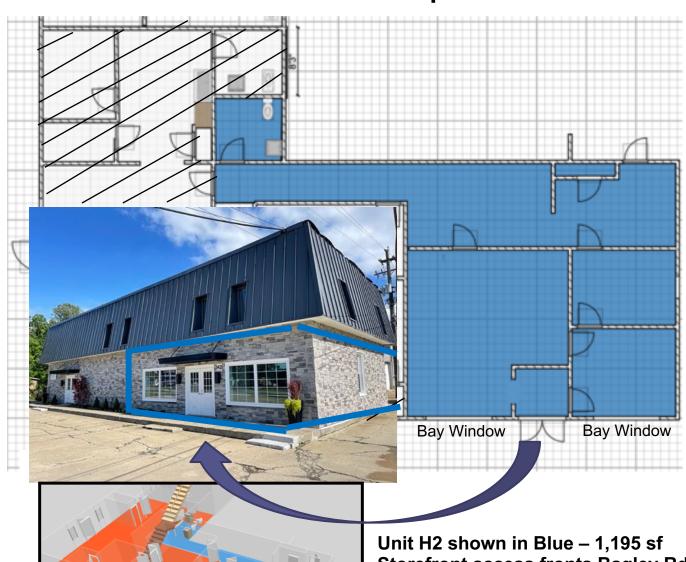

## Office / Showroom Space

R1 R2 R3 R4 R5 R6 R7 R8 R9

Unit H2 shown in Blue – 1,195 sf Storefront access fronts Bagley Rd Office/Showroom/Production Area Private Restroom.

For Information
Contact:
Mike Huge, CCIM
Mike@HugeREA.com
(972) 333-4151