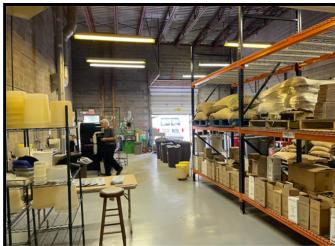

## Office - Unit H7 Interior Pictures

Unit H7 – 1,298 sf Office with Open area for cubicles. Tenant controlled HVAC, break area with dishwasher, granite counters, pvt. Restroom.