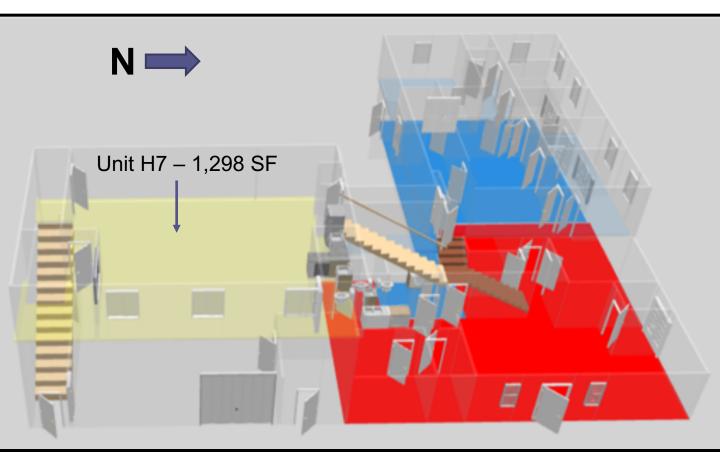

#### Unit H7 - 1,298 sf

- 1 Office with Open area for cubicles or production area.
- Tenant controlled HVAC.
- Private Restroom
- Break Area with granite countertop and dishwasher.

## Office - Unit H7 Interior Pictures

Unit H7 – 1,298 sf Office with Open area for cubicles. Tenant controlled HVAC, break area with dishwasher, granite counters, pvt. Restroom.