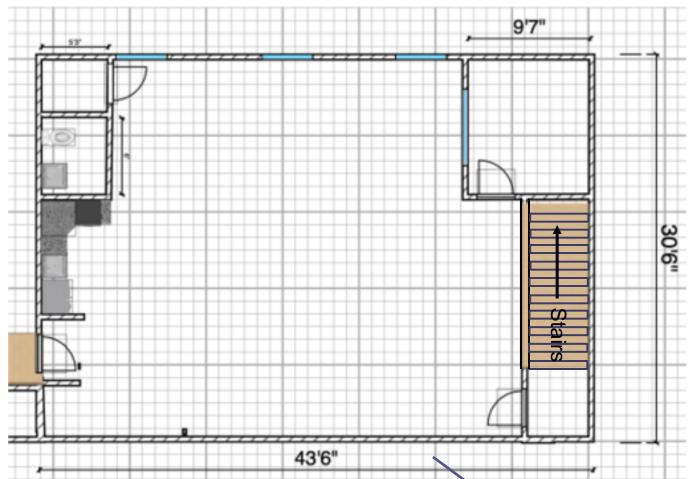

#### Unit H7 - 1,298 sf

- 1 Office with Open area for cubicles or production area.
- Tenant controlled HVAC.
- Private Restroom
- Break Area with granite countertop and dishwasher.

## Office - Unit H7 Interior Pictures

Unit H7 – 1,298 sf Office with Open area for cubicles. Tenant controlled HVAC, break area with dishwasher, granite counters, pvt. Restroom.