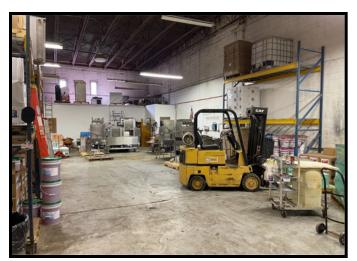

## Office – Unit H2 – 1,195 sf Interior Photos

## 711 W. Bagley Road Berea, OH 44017

Office – Unit H2 – 1,195 sf Interior Photos

711 W. Bagley Road Berea, OH 44017

Office - Unit H7