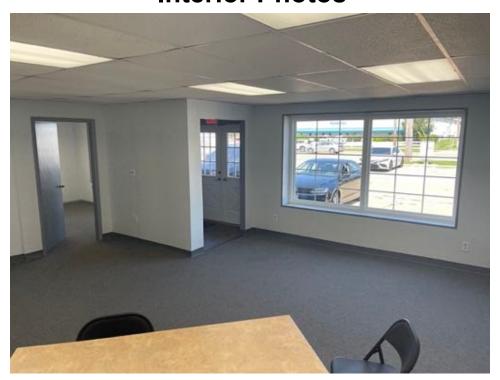

## Office – Unit H2 – 1,195 sf Interior Photos

## 711 W. Bagley Road Berea, OH 44017

Office – Unit H2 – 1,195 sf Interior Photos

711 W. Bagley Road Berea, OH 44017

Office - Unit H7