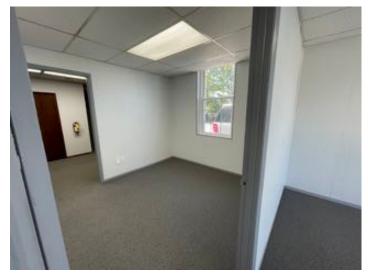

#### Unit H7 - 1,298 sf

- 1 Office with Open area for cubicles or production area.
- Tenant controlled HVAC.
- Private Restroom
- Break Area with granite countertop and dishwasher.

## Office - Unit H7 Interior Pictures

Unit H7 – 1,298 sf Office with Open area for cubicles. Tenant controlled HVAC, break area with dishwasher, granite counters, pvt. Restroom.