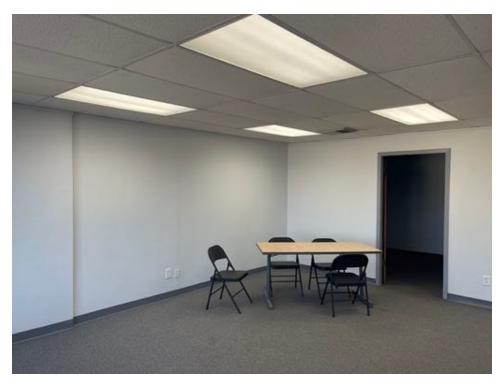

## Office – Unit H2 – 1,195 sf Interior Photos

## 711 W. Bagley Road Berea, OH 44017

Office – Unit H2 – 1,195 sf Interior Photos

711 W. Bagley Road Berea, OH 44017

Office - Unit H7