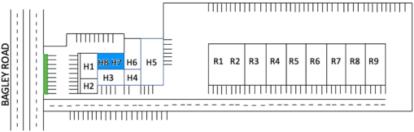

## Office / Showroom Space

R1 R2 R3 R4 R5 R6 R7 R8 R9

Unit H2 shown in Blue – 1,195 sf Storefront access fronts Bagley Rd Office/Showroom/Production Area Private Restroom.

For Information
Contact:
Mike Huge, CCIM
Mike@HugeREA.com
(972) 333-4151