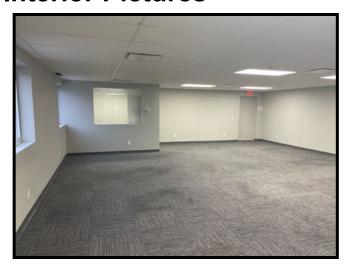

## Office - Unit H7 Interior Pictures

Unit H7 – 1,298 sf Office with Open area for cubicles. Tenant controlled HVAC, break area with dishwasher, granite counters, pvt. Restroom.