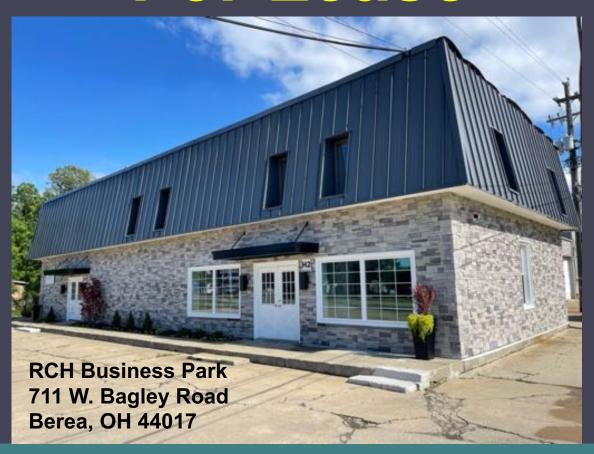

# For Lease



## **Building Information**

- Small <u>Office</u> spaces
  - Unit H2 1,195 sf
  - Unit H7 1,298 sf
- Monument & Building Signage Available
- Surface Parking
- Separately Metered & Sub-Metered Utilities to units: (Gas, Water, Sewer, Electric)
- Exterior Dock Ramp Available
- All Industrial units have Overhead Grade Level Doors
- Common Forklift Available to all Tenants

## RCH Company

For Information
Contact:
Mike Huge, CCIM
Mike@HugeREA.com
(972) 333-4151





## 711 W. Bagley Road Berea, OH 44017





## RCH Business Park 711 W. Bagley Road Berea, OH 44017







## RCH Business Park 711 W. Bagley Road Berea, OH 44017





Sample of Interior Units 1-9



Monument Signage available to all tenants. Building signage is also available subject to architectural standards.

For Information C