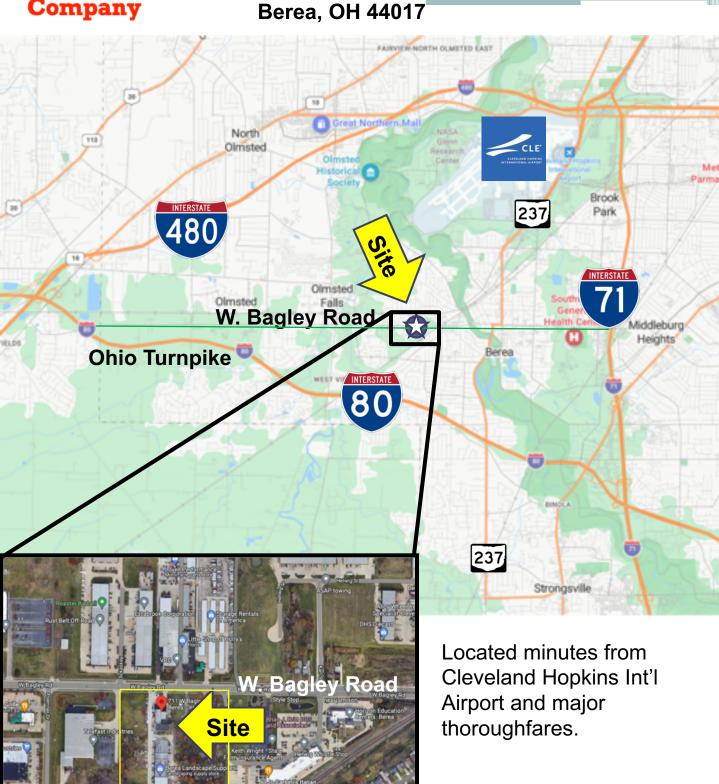

# For Lease



## **Building Information**

- Small <u>Office</u> spaces
  - Unit H2 1,195 sf
  - Unit H7 1,298 sf
- Monument & Building Signage Available
- Surface Parking
- Separately Metered & Sub-Metered Utilities to units: (Gas, Water, Sewer, Electric)
- Exterior Dock Ramp Available
- All Industrial units have Overhead Grade Level Doors
- Common Forklift Available to all Tenants

## RCH Company

For Information
Contact:
Mike Huge, CCIM
Mike@HugeREA.com
(972) 333-4151





## 711 W. Bagley Road Berea, OH 44017





## RCH Business Park 711 W. Bagley Road Berea, OH 44017







## RCH Business Park 711 W. Bagley Road Berea, OH 44017





Sample of Interior Units 1-9



Monument Signage available to all tenants. Building signage is also available subject to architectural standards.

For Information Contact: Mike Huge, CCIM Mike@HugeREA.com (972) 333-4151



711 W. Bagley Road Berea, OH 44017

## **↓** N

## Office / Showroom Space



R1 R2 R3 R4 R5 R6 R7 R8 R9

Unit H2 shown in Blue – 1,195 sf Storefront access fronts Bagley Rd Office/Showroom/Production Area Private Restroom.

For Information
Contact:
Mike Huge, CCIM
Mike@HugeREA.com
(972) 333-4151



711 W. Bagley Road Berea, OH 44017

## Office – Unit H2 – 1,195 sf Interior Photos







## 711 W. Bagley Road Berea, OH 44017



Office – Unit H2