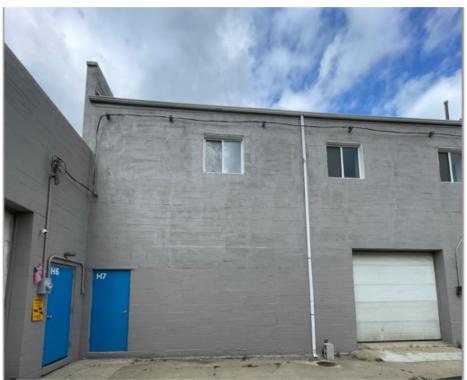

## **Building Information**

- Small <u>Office</u> spaces
  - Unit H2 1,195 sf
  - Unit H7 1,298 sf
- Monument & Building Signage Available
- Surface Parking
- Separately Metered & Sub-Metered Utilities to units: (Gas, Water, Sewer, Electric)
- Exterior Dock Ramp Available
- All Industrial units have Overhead Grade Level Doors
- Common Forklift Available to all Tenants

#### Unit H7 - 1,298 sf

- 1 Office with Open area for cubicles or production area.
- Tenant controlled HVAC.
- Private Restroom
- Break Area with granite countertop and dishwasher.