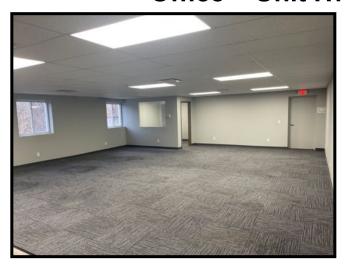

## Office – Unit H2 – 1,195 sf Interior Photos

## 711 W. Bagley Road Berea, OH 44017

Office – Unit H2 – 1,195 sf Interior Photos

711 W. Bagley Road Berea, OH 44017

Office - Unit H7