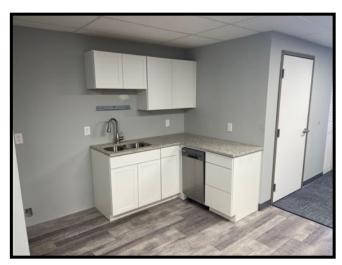

#### Unit H7 - 1,298 sf

- 1 Office with Open area for cubicles or production area.
- Tenant controlled HVAC.
- Private Restroom
- Break Area with granite countertop and dishwasher.

## Office - Unit H7 Interior Pictures

Unit H7 – 1,298 sf Office with Open area for cubicles. Tenant controlled HVAC, break area with dishwasher, granite counters, pvt. Restroom.