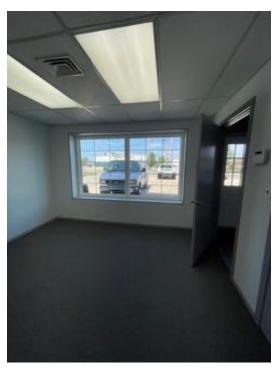

## Office – Unit H2 – 1,195 sf Interior Photos

## 711 W. Bagley Road Berea, OH 44017

Office – Unit H2 – 1,195 sf Interior Photos

711 W. Bagley Road Berea, OH 44017

Office - Unit H7