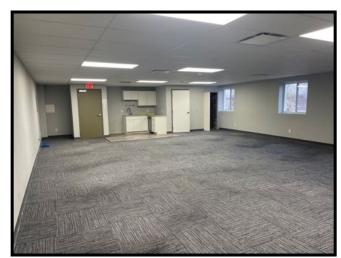

## Office - Unit H7 Interior Pictures

Unit H7 – 1,298 sf Office with Open area for cubicles. Tenant controlled HVAC, break area with dishwasher, granite counters, pvt. Restroom.

#### Unit H7 - 1,298 sf

- 1 Office with Open area for cubicles or production area.
- Tenant controlled HVAC.
- Private Restroom
- Break Area with granite countertop and dishwasher.