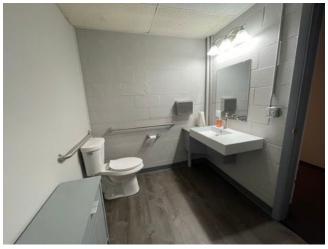

#### Unit H7 - 1,298 sf

- 1 Office with Open area for cubicles or production area.
- Tenant controlled HVAC.
- Private Restroom
- Break Area with granite countertop and dishwasher.

## Office - Unit H7 Interior Pictures

Unit H7 – 1,298 sf Office with Open area for cubicles. Tenant controlled HVAC, break area with dishwasher, granite counters, pvt. Restroom.