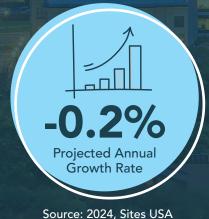

# POPULATION GROWTH

# SALT LAKE COUNTY

Salt Lake County has seen significant population job market, quality of life, and migration from other growth, which complements its economic expansion. states. As of the latest estimates, Salt Lake County is The population in this region has been increasing home to nearly 1.2 million residents. steadily over the years due to factors such as a strong