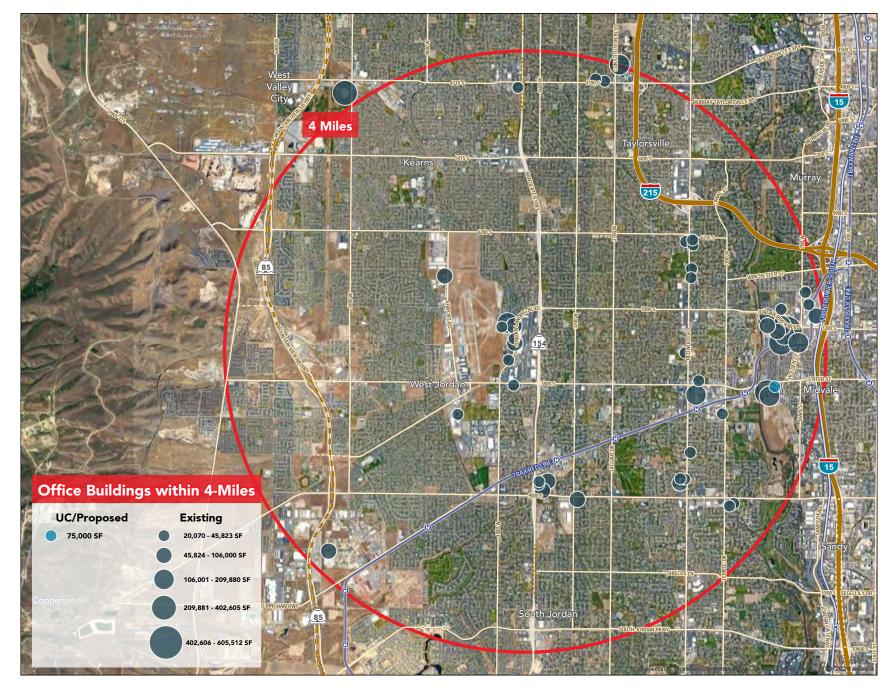

HOUSING VALUE<br>\$509,778                   |
| TOTAL HOUSING UNITS 6,843                           | TOTAL HOUSING UNITS 15,880                          | TOTAL HOUSING UNITS 126,030                         |
| UNEMPLOYMENT 4.2%                                   | UNEMPLOYMENT 2.9%                                   | UNEMPLOYMENT 2.4%                                   |
| COLLEGE EDUCATED<br>(ASSOCIATE DEGREE +)<br>38.4%   | COLLEGE EDUCATED<br>(ASSOCIATE DEGREE +)<br>37.7%   | COLLEGE EDUCATED<br>(ASSOCIATE DEGREE +)<br>39.3%   |
| WHITE COLLAR EMPLOYMENT 62.9%                       | WHITE COLLAR EMPLOYMENT 61.1%                       | WHITE COLLAR EMPLOYMENT 60.5%                       |

MEDIAN AGE

33.9

MEDIAN AGE

33.1



MEDIAN AGE

33.5

# POPULATION GROWTH



# OFFICE GROWTH



#### **COUNTY SNAPSHOT**

# SALT LAKE COUNTY

Salt Lake County has seen significant population job market, quality of life, and migration from other growth, which complements its economic expansion. states. As of the latest estimates, Salt Lake County is The population in this region has been increasing home to nearly 1.2 million residents. steadily over the years due to factors such as a strong





















7800 South Bangerter Hwy West Jordan, UT 84084 jordan-landing.com



sburanek@mwcre.com direct 801.852.8579

#### **RUSS HARRIS**

rharris@mwcre.com direct 801.852.8578

#### J.R. MOORE

jrmoore@mwcre.com direct 801.852.8577