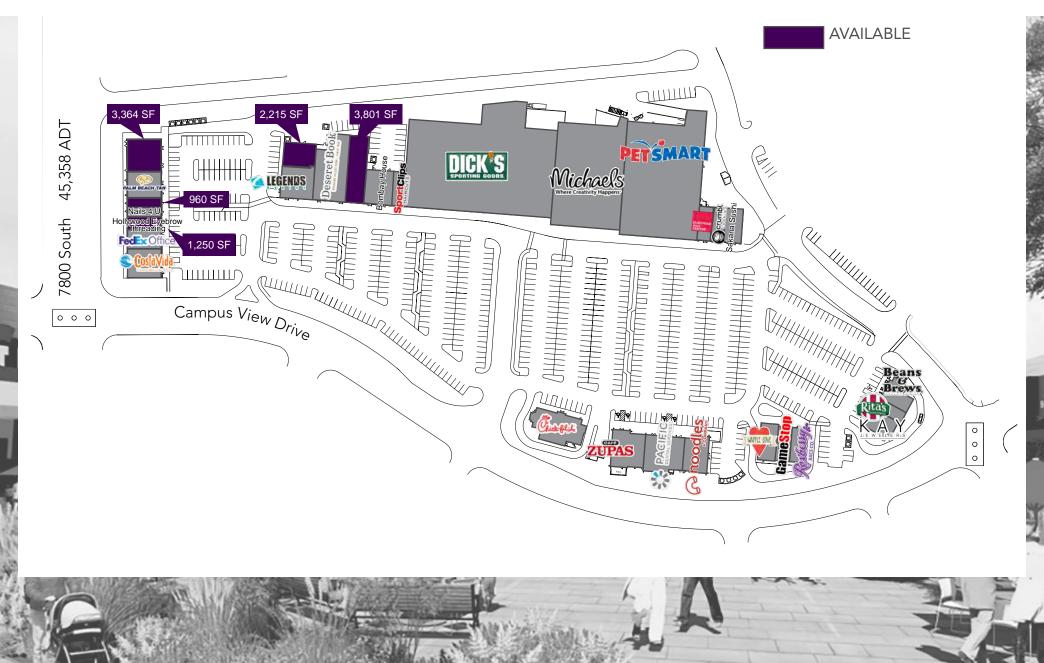

y patrons. Jordan Landing also boasts a complete fitness center, spa, and several salons.

The newest and most glamorous addition is The Plaza @ Jordan Landing. The Plaza includes restaurants, shops, and green space for community gatherings as well as a fun, relaxing atmosphere for friends and families to enjoy.

## **NEW ADDITIONS**































**SMOTHERED BURRITO** 

NACHOHOUSE

# BEST OF STATE 2022









### JORDAN LANDING TENANTS





























































































































**ENRICO'S DELI** 

















Nails 4 U

































































































# SITE PLAN





### PLAZA AT JORDAN LANDING



### CAMPUS VIEW CENTER



# AIRPORT CENTER





# **ENTERTAINMENT DISTRICT**









# **AREA RETAIL**



### **EVENTS AND PROGRAMMING**

Jordan Landing celebrates community with a full calendar of family-centric events. Visit <u>jordan-landing.com</u>











# TENANT PHOTOS















# DEMOGRAPHICS - 2024 DRIVETIME

| 3 Min.                                              | 5 Min.                                              | 15 Min.                                             |
|-----------------------------------------------------|-----------------------------------------------------|-----------------------------------------------------|
| POPULATION<br>20,691                                | POPULATION<br><b>50,546</b>                         | POPULATION<br><b>399,937</b>                        |
| T