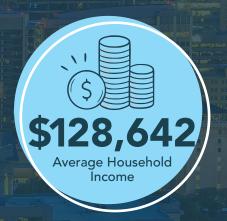

# DEMOGRAPHICS - 2024 DRIVETIME

| 3 Min.                                              | 5 Min.                                              | 15 Min.                                             |
|-----------------------------------------------------|-----------------------------------------------------|-----------------------------------------------------|
| POPULATION<br>20,691                                | POPULATION<br><b>50,546</b>                         | POPULATION<br><b>399,937</b>                        |
| TOTAL EMPLOYEES 8,477                               | TOTAL EMPLOYEES 14,084                              | TOTAL EMPLOYEES 106,968                             |
| DAYTIME POPULATION<br>AGE 16+<br>13,072             | DAYTIME POPULATION<br>AGE 16+<br><b>24,796</b>      | DAYTIME POPULATION<br>AGE 16+<br>191,193            |
| \$<br>AVERAGE HOUSEOLD INCOME \$105,610             | AVERAGE HOUSEHOLD INCOME \$118,848                  | AVERAGE HOUSEHOLD INCOME \$125,178                  |
| HOUSEHOLD ABOVE<br>\$75,0000 INCOME<br><b>57.2%</b> | HOUSEHOLD ABOVE<br>\$75,0000 INCOME<br><b>65.2%</b> | HOUSEHOLD ABOVE<br>\$75,0000 INCOME<br><b>64.6%</b> |
| \$<br>MEDIAN HOUSING VALUE \$472,798                | MEDIAN HOUSING VALUE \$481,465                      | MEDIAN HOUSING VALUE<br>\$509,778                   |
| TOTAL HOUSING UNITS 6,843                           | TOTAL HOUSING UNITS 15,880                          | TOTAL HOUSING UNITS 126,030                         |
| UNEMPLOYMENT 4.2%                                   | UNEMPLOYMENT 2.9%                                   | UNEMPLOYMENT 2.4%                                   |
| COLLEGE EDUCATED<br>(ASSOCIATE DEGREE +)<br>38.4%   | COLLEGE EDUCATED<br>(ASSOCIATE DEGREE +)<br>37.7%   | COLLEGE EDUCATED<br>(ASSOCIATE DEGREE +)<br>39.3%   |
| WHITE COLLAR EMPLOYMENT 62.9%                       | WHITE COLLAR EMPLOYMENT 61.1%                       | WHITE COLLAR EMPLOYMENT 60.5%                       |