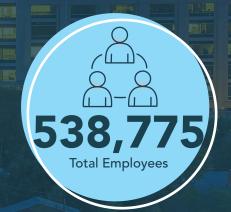

#### **COUNTY SNAPSHOT**

# SALT LAKE COUNTY

Salt Lake County has seen significant population job market, quality of life, and migration from other growth, which complements its economic expansion. states. As of the latest estimates, Salt Lake County is The population in this region has been increasing home to nearly 1.2 million residents. steadily over the years due to factors such as a strong