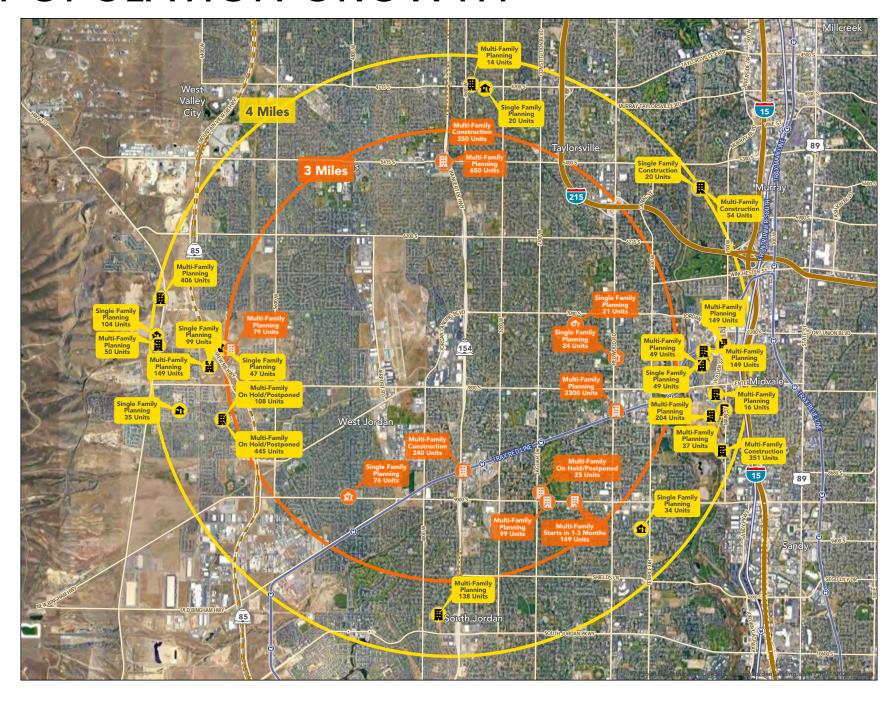

| MEDIAN HOUSING VALUE<br>\$509,778                   |
| TOTAL HOUSING UNITS 6,843                           | TOTAL HOUSING UNITS 15,880                          | TOTAL HOUSING UNITS 126,030                         |
| UNEMPLOYMENT 4.2%                                   | UNEMPLOYMENT 2.9%                                   | UNEMPLOYMENT 2.4%                                   |
| COLLEGE EDUCATED<br>(ASSOCIATE DEGREE +)<br>38.4%   | COLLEGE EDUCATED<br>(ASSOCIATE DEGREE +)<br>37.7%   | COLLEGE EDUCATED<br>(ASSOCIATE DEGREE +)<br>39.3%   |
| WHITE COLLAR EMPLOYMENT 62.9%                       | WHITE COLLAR EMPLOYMENT 61.1%                       | WHITE COLLAR EMPLOYMENT 60.5%                       |

MEDIAN AGE

33.9

MEDIAN AGE

33.1



MEDIAN AGE

33.5

# POPULATION GROWTH



# OFFICE GROWTH



#### **COUNTY SNAPSHOT**

# SALT LAKE COUNTY

Salt Lake County has seen significant population job market, quality of life, and migration from other growth, which complements its economic expansion. states. As of the latest estimates, Salt Lake County is The population in this region has been increasing home to nearly 1.2 million residents. steadily over the years due to factors such as a strong





















7800 South Bangerter Hwy West Jordan, UT 84084 jordan-landing.com



sburanek@mwcre.com direct 801.852.8579

#### **RUSS HARRIS**

rharris@mwcre.com direct 801.852.8578

#### J.R. MOORE

jrmoore@mwcre.com direct 801.852.8577