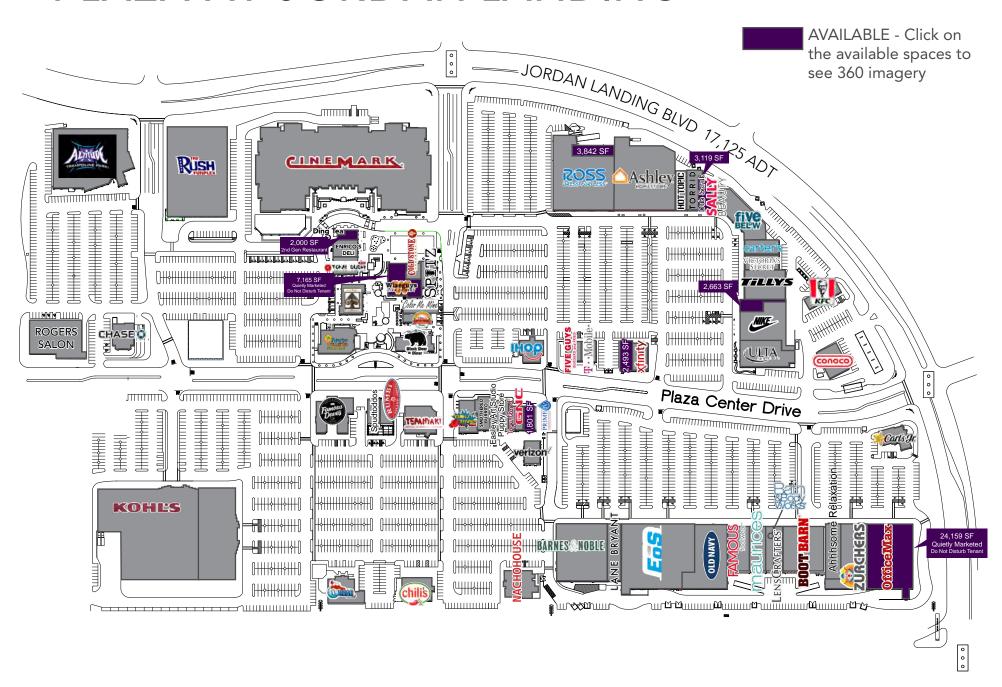

n average of 90,204 monthly patrons. Jordan Landing also boasts a complete fitness center, spa, and several salons.

The newest and most glamorous addition is The Plaza @ Jordan Landing. The Plaza includes restaurants, shops, and green space for community gatherings as well as a fun, relaxing atmosphere for friends and families to enjoy.

## **NEW ADDITIONS**































**SMOTHERED BURRITO** 

NACHOHOUSE

# BEST OF STATE 2022









### JORDAN LANDING TENANTS





























































































































**ENRICO'S DELI** 

















Nails 4 U

































































































# SITE PLAN





### PLAZA AT JORDAN LANDING



### CAMPUS VIEW CENTER



# AIRPORT CENTER





# **ENTERTAINMENT DISTRICT**









# **AREA RETAIL**



### **EVENTS AND PROGRAMMING**

Jordan Landing celebrates community with a full calendar of family-centric events. Visit <u>jordan-landing.com</u>











# TENANT PHOTOS















# DEMOGRAPHICS - 2024 DRIVETIME

| 3 Min.                                              | 5 Min.                                              | 15 Min.                                             |
|-----------------------------------------------------|-----------------------------------------------------|-----------------------------------------------------|
| POPULATION<br>20,691                                | POPULATION<br><b>50,546</b>                         | POPULATION<br><b>399,937</b>