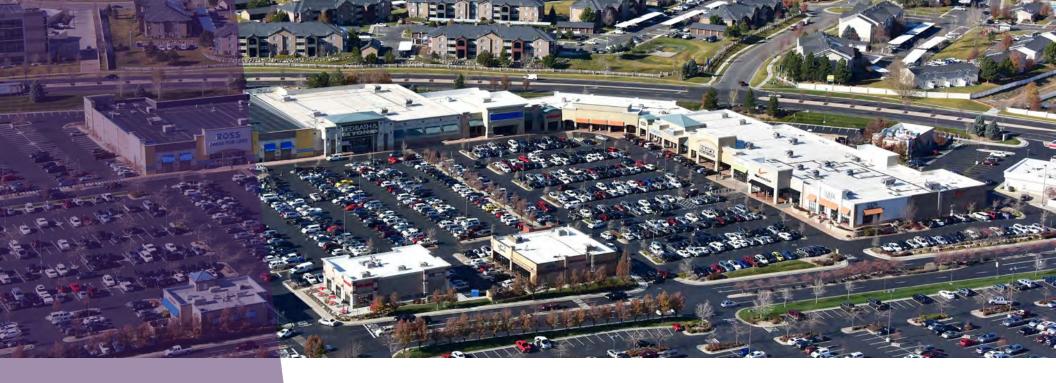

#### **ABOUT**

Jordan Landing is a 500-acre master-planned community located in the city of West Jordan, Utah. Prominently located along the southwest portion of the Salt Lake Valley, the project is situated in one of the most rapidly growing regions in Utah. Jordan Landing encompasses 250 single-family homes and 1,200 multi-family units comprised of town homes, condominiums and apartments, as well as more than 550,000 square feet of office space. At the focal point for this master-planned community is Jordan Landing's retail center, which includes nearly 2 million square feet of shopping and dining including an array of apparel, restaurant and entertainment, electronics, discount, home furnishings, fitness, lifestyle, pet, hobby, and home improvement stores.

#### HIGHLIGHTS:

- 1.8M SF Power Center
- Largest Power Center on the West Side of Salt Lake County
- Over 19M visits per year (source: Retailstat)
- Ranks 3 of 857 of similar size centers in the United States (source: Placer.ai)
- Ranks 1 out of 11 centers over 800,000 SF in Utah (source: Retailstat)
- Solid residential area with continued high residential growth rate
- Major Tenants include: Target, Best Buy, Lowes, Cinemark, WalMart Super Center, Kohl's, Ross, Ashley Furniture, Nike, and many more