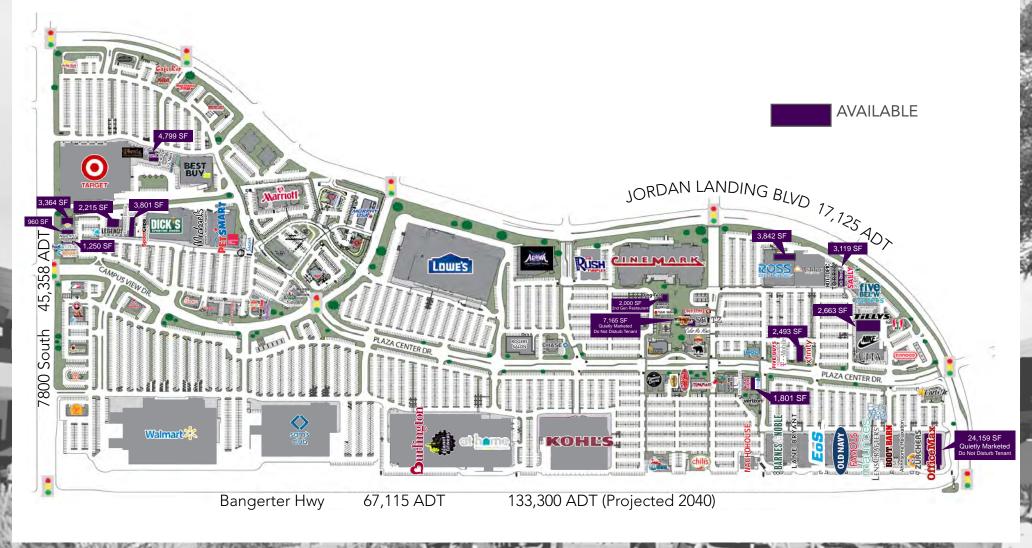

nded movie theatre in Utah with an average of 90,204 monthly patrons. Jordan Landing also boasts a complete fitness center, spa, and several salons.

The newest and most glamorous addition is The Plaza @ Jordan Landing. The Plaza includes restaurants, shops, and green space for community gatherings as well as a fun, relaxing atmosphere for friends and families to enjoy.

## **NEW ADDITIONS**































**SMOTHERED BURRITO** 

NACHOHOUSE

# BEST OF STATE 2022









### JORDAN LANDING TENANTS





























































































































**ENRICO'S DELI** 

















Nails 4 U

































































































# SITE PLAN





### PLAZA AT JORDAN LANDING



### CAMPUS VIEW CENTER



# AIRPORT CENTER





# **ENTERTAINMENT DISTRICT**









# **AREA RETAIL**



### **EVENTS AND PROGRAMMING**

Jordan Landing celebrates community with a full calendar of family-centric events. Visit <u>jordan-landing.com</u>











# TENANT PHOTOS















# DEMOGRAPHICS - 2024 DRIVETIME

| 3 Min.                                              | 5 Min.                                              | 15 Min.                                             |
|-----------------------------------------------------|-----------------------------------------------------|-----------------------------------------------------|
| POPULATION<br>20,691                                | POPULATION<br><b>50,546</b>