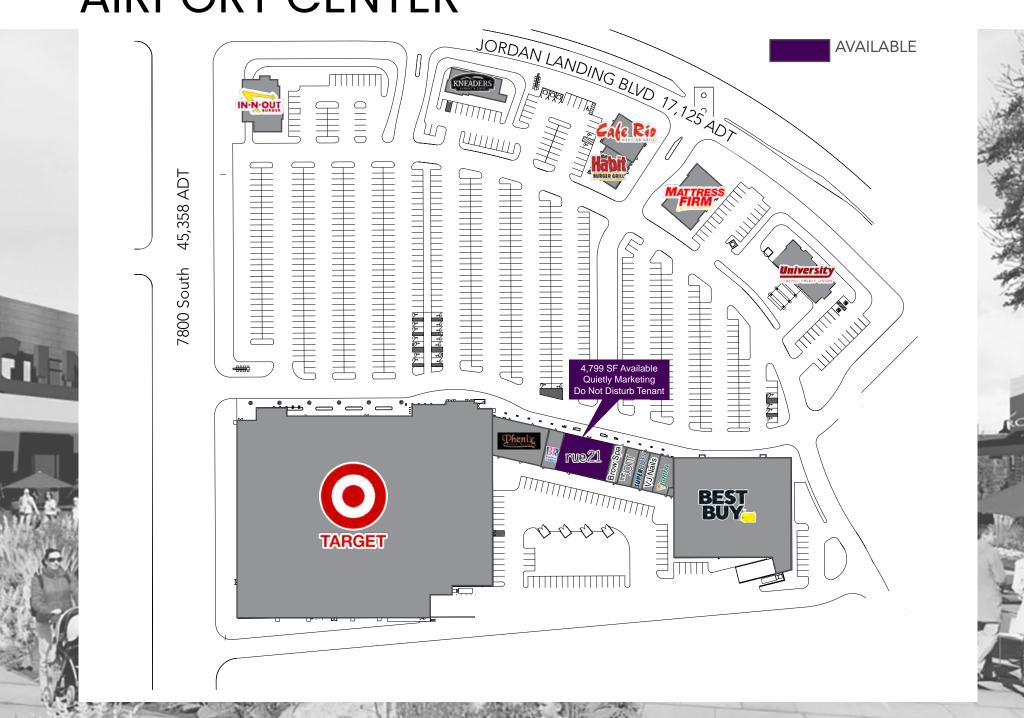

nding also boasts a complete fitness center, spa, and several salons.

The newest and most glamorous addition is The Plaza @ Jordan Landing. The Plaza includes restaurants, shops, and green space for community gatherings as well as a fun, relaxing atmosphere for friends and families to enjoy.

## **NEW ADDITIONS**































**SMOTHERED BURRITO** 

NACHOHOUSE

# BEST OF STATE 2022









### JORDAN LANDING TENANTS





























































































































**ENRICO'S DELI** 

















Nails 4 U

































































































# SITE PLAN





### PLAZA AT JORDAN LANDING



### CAMPUS VIEW CENTER



# AIRPORT CENTER





# **ENTERTAINMENT DISTRICT**









# **AREA RETAIL**



### **EVENTS AND PROGRAMMING**

Jordan Landing celebrates community with a full calendar of family-centric events. Visit <u>jordan-landing.com</u>











# TENANT PHOTOS















# DEMOGRAPHICS - 2024 DRIVETIME

| 3 Min.                                              | 5 Min.                                              | 15 Min.                                             |
|-----------------------------------------------------|-----------------------------------------------------|-----------------------------------------------------|
| POPULATION<br>20,691                                | POPULATION<br><b>50,546</b>                         | POPULATION<br><b>399,937</b>                        |
| TOTAL EMPLOYEES 8,477