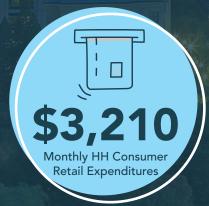

#### **COUNTY SNAPSHOT**

# SALT LAKE COUNTY

Salt Lake County has seen significant population job market, quality of life, and migration from other growth, which complements its economic expansion. states. As of the latest estimates, Salt Lake County is The population in this region has been increasing home to nearly 1.2 million residents. steadily over the years due to factors such as a strong