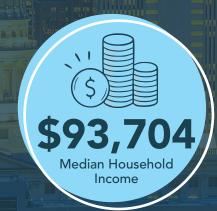

# DEMOGRAPHICS - 2024 DRIVETIME

| 3 Min.                                              | 5 Min.                                              | 15 Min.                                             |
|-----------------------------------------------------|-----------------------------------------------------|-----------------------------------------------------|
| POPULATION<br>20,691                                | POPULATION<br><b>50,546</b>                         | POPULATION<br><b>399,937</b>                        |
| TOTAL EMPLOYEES 8,477                               | TOTAL EMPLOYEES 14,084                              | TOTAL EMPLOYEES 106,968                             |
| DAYTIME POPULATION<br>AGE 16+<br>13,072             | DAYTIME POPULATION<br>AGE 16+<br><b>24,796</b>      | DAYTIME POPULATION<br>AGE 16+<br>191,193            |
| \$<br>AVERAGE HOUSEOLD INCOME \$105,610             | AVERAGE HOUSEHOLD INCOME \$118,848                  | AVERAGE HOUSEHOLD INCOME \$125,178                  |
| HOUSEHOLD ABOVE<br>\$75,0000 INCOME<br><b>57.2%</b> | HOUSEHOLD ABOVE<br>\$75,0000 INCOME<br><b>65.2%</b> | HOUSEHOLD ABOVE<br>\$75,0000 INCOME<br><b>64.6%</b> |
| \$<br>MEDIAN HOUSING VALUE \$472,798                | MEDIAN HOUSING VALUE \$481,465                      | MEDIAN HOUSING VALUE<br>\$509,778                   |
| TOTAL HOUSING UNITS 6,843                           | TOTAL HOUSING UNITS 15,880                          | TOTAL HOUSING UNITS 126,030                         |
| UNEMPLOYMENT 4.2%                                   | UNEMPLOYMENT 2.9%                                   | UNEMPLOYMENT 2.4%                                   |
| COLLEGE EDUCATED<br>(ASSOCIATE DEGREE +)<br>38.4%   | COLLEGE EDUCATED<br>(ASSOCIATE DEGREE +)<br>37.7%   | COLLEGE EDUCATED<br>(ASSOCIATE DEGREE +)<br>39.3%   |
| WHITE COLLAR EMPLOYMENT 62.9%                       | WHITE COLLAR EMPLOYMENT 61.1%                       | WHITE COLLAR EMPLOYMENT 60.5%                       |