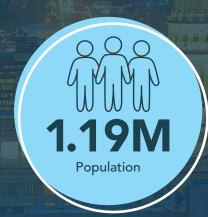

# SALT LAKE COUNTY

Salt Lake County has seen significant population job market, quality of life, and migration from other growth, which complements its economic expansion. states. As of the latest estimates, Salt Lake County is The population in this region has been increasing home to nearly 1.2 million residents. steadily over the years due to factors such as a strong