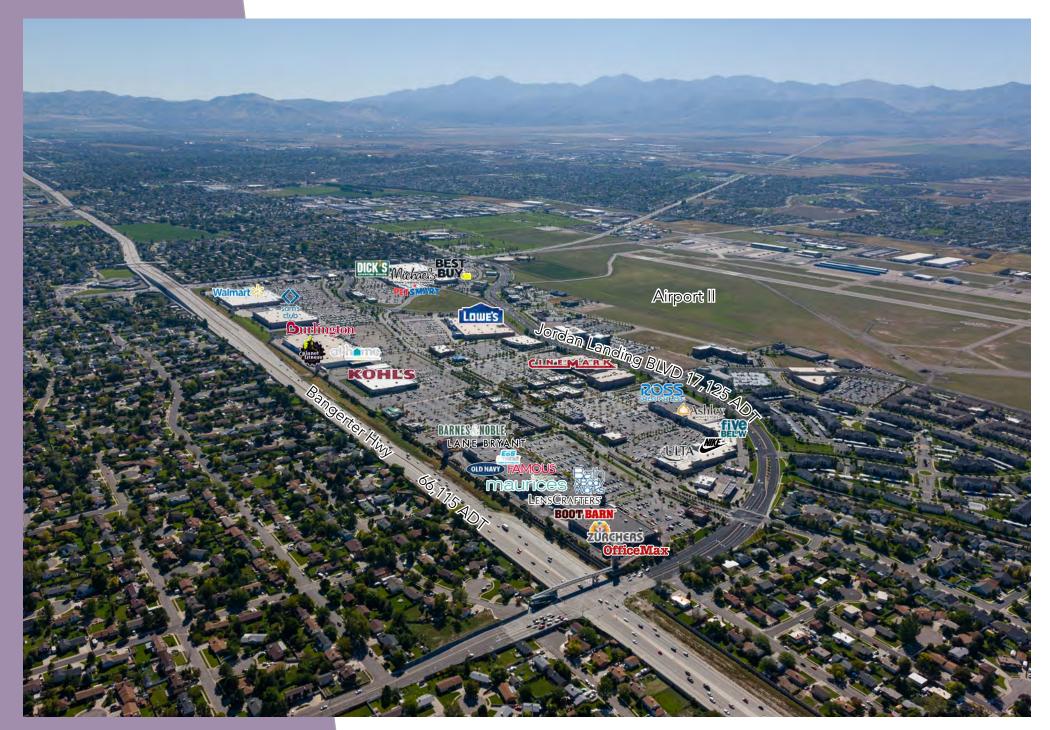

salons.

The newest and most glamorous addition is The Plaza @ Jordan Landing. The Plaza includes restaurants, shops, and green space for community gatherings as well as a fun, relaxing atmosphere for friends and families to enjoy.

## **NEW ADDITIONS**































**SMOTHERED BURRITO** 

NACHOHOUSE

# BEST OF STATE 2022









### JORDAN LANDING TENANTS





























































































































**ENRICO'S DELI** 

















Nails 4 U

































































































# SITE PLAN





### PLAZA AT JORDAN LANDING



### CAMPUS VIEW CENTER



# AIRPORT CENTER





# **ENTERTAINMENT DISTRICT**









# **AREA RETAIL**



### **EVENTS AND PROGRAMMING**

Jordan Landing celebrates community with a full calendar of family-centric events. Visit <u>jordan-landing.com</u>











# TENANT PHOTOS















# DEMOGRAPHICS - 2024 DRIVETIME

| 3 Min.                                              | 5 Min.                                              | 15 Min.                                             |
|-----------------------------------------------------|-----------------------------------------------------|-----------------------------------------------------|
| POPULATION<br>20,691                                | POPULATION<br><b>50,546</b>                         | POPULATION<br><b>399,937</b>                        |
| TOTAL EMPLOYEES 8,477                               | TOTAL EMPLOYEES 14,084