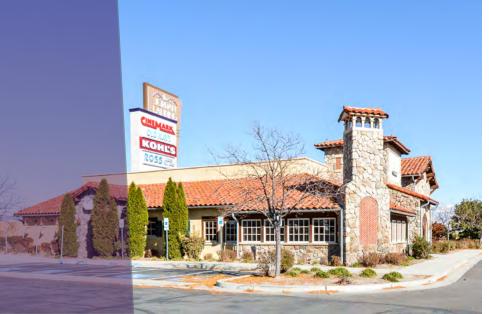

### JORDAN LANDING TENANTS

Jordan Landing boasts an excellent mix of anchor retailers as well as boutique specialty shops and restaurants catering to the needs of the local community. In addition, Jordan Landing includes a state-of-the art Cinemark Movie Theater with 24 screens and lounge seating in all theatres. This is the highest attended movie theatre in Utah with an average of 90,204 monthly patrons. Jordan Landing also boasts a complete fitness center, spa, and several salons.

# SITE PLAN