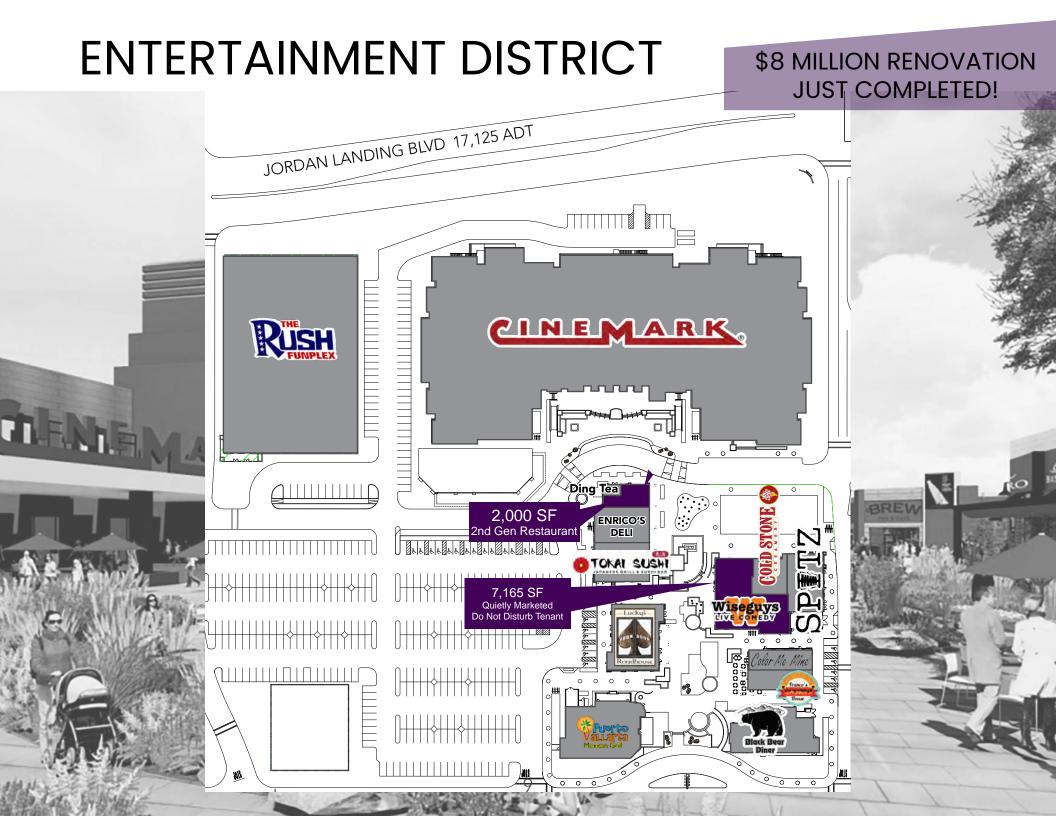

ing also boasts a complete fitness center, spa, and several salons.

The newest and most glamorous addition is The Plaza @ Jordan Landing. The Plaza includes restaurants, shops, and green space for community gatherings as well as a fun, relaxing atmosphere for friends and families to enjoy.

## **NEW ADDITIONS**































**SMOTHERED BURRITO** 

NACHOHOUSE

# BEST OF STATE 2022









### JORDAN LANDING TENANTS





























































































































**ENRICO'S DELI** 

















Nails 4 U

































































































# SITE PLAN





### PLAZA AT JORDAN LANDING



### CAMPUS VIEW CENTER



# AIRPORT CENTER





# **ENTERTAINMENT DISTRICT**









# **AREA RETAIL**



### **EVENTS AND PROGRAMMING**

Jordan Landing celebrates community with a full calendar of family-centric events. Visit <u>jordan-landing.com</u>











# TENANT PHOTOS















# DEMOGRAPHICS - 2024 DRIVETIME

| 3 Min.                                              | 5 Min.                                              | 15 Min.                                             |
|-----------------------------------------------------|-----------------------------------------------------|-----------------------------------------------------|
| POPULATION<br>20,691                                | POPULATION<br><b>50,546</b>                         | POPULATION<br><b>399,937</b>                        |
| TOTAL EMPLOYEES 8,477