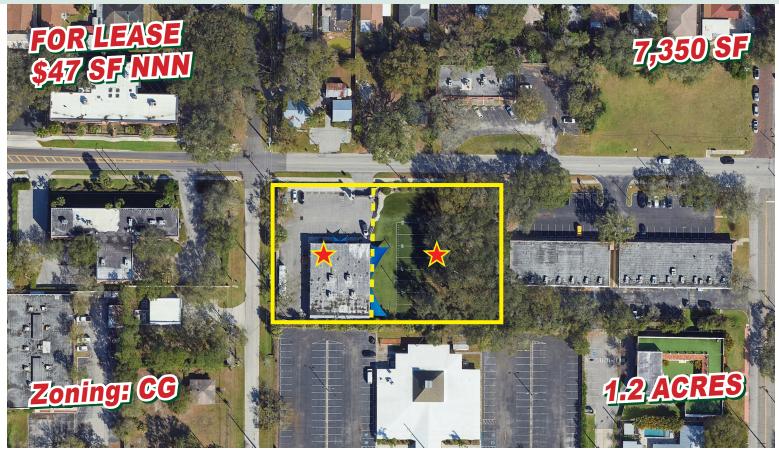

# 3330 W Cypress St., Tampa, FL 33614

### **Property Highlighs**

- 1.2 acres completely fenced with security gate and call box
- \$2 million in renovations in 2016
- Owner OK with total renovation by tenant if needed
- Digital billboard/monument sign