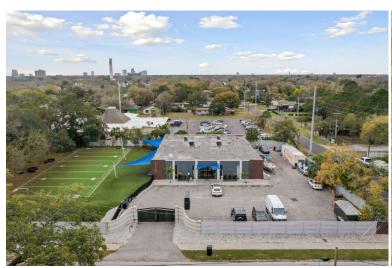

# 3330 W Cypress St., Tampa, FL 33614

### **Property Highlighs**

- 1.2 acres completely fenced with security gate and call box
- \$2 million in renovations in 2016
- Owner OK with total renovation by tenant if needed
- Digital billboard/monument sign