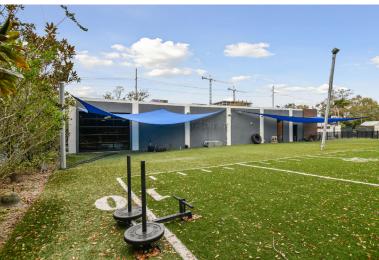

### **Property Highlighs**

- 1.2 acres completely fenced with security gate and call box
- \$2 million in renovations in 2016
- Owner OK with total renovation by tenant if needed
- Digital billboard/monument sign