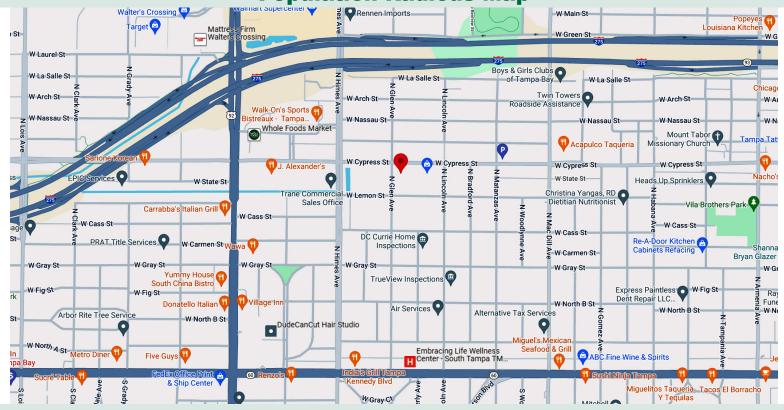

## Medical Office/ Cell Center/ Retail/ Professional Office

**Population Radious Map** 

### 3330 W Cypress St., Tampa, FL 33614