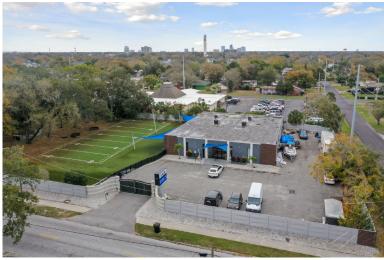

# Medical Office/ Call Center/ Retail/ Professional Office

### **Property Highlighs**

- 1.2 acres completely fenced with security gate and call box
- \$2 million in renovations in 2016
- Owner OK with total renovation by tenant if needed
- Digital billboard/monument sign