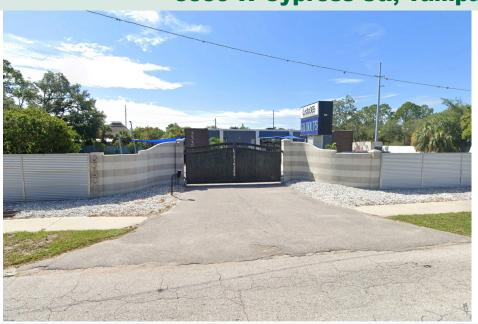

# 3330 W Cypress St., Tampa, FL 33614

### **Property Highlighs**

- 1.2 acres completely fenced with security gate and call box
- \$2 million in renovations in 2016
- Owner OK with total renovation by tenant if needed
- Digital billboard/monument sign