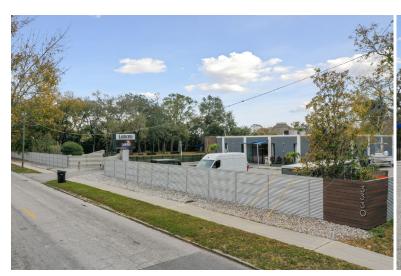

### **Property Highlighs**

- 1.2 acres completely fenced with security gate and call box
- \$2 million in renovations in 2016
- Owner OK with total renovation by tenant if needed
- Digital billboard/monument sign