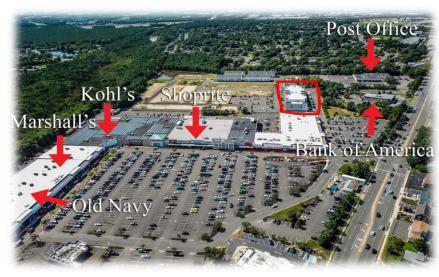

# **LOCATION HIGHLIGHTS**

- ➤ Centerpiece of newly constructed townhome and apartment community.
- ➤ 44 Fully Occupied Rental Units above The Shoppes
- ➤ 33 Townhomes complete, total of 170 to be developed upon completion
- ➤ Neighboring retailers include Best Buy, Old Navy, Kohl's, Bed Bath & Beyond, AAA, Marshall's, ShopRite, Barnes & Noble, Red Robin, Auto Zone, Bath and Body Works, Chuckie Cheese, Target AMC 10 Movie Theaters and so much more.