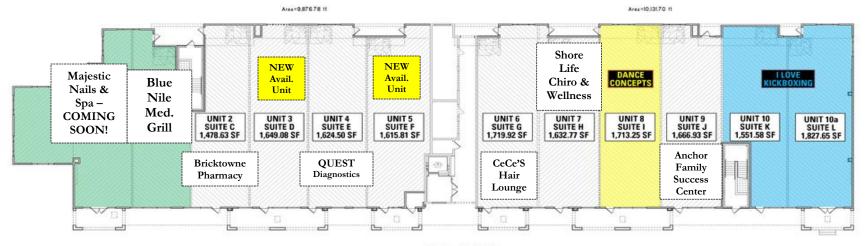

# PROPERTY SUMMARY

Available SF:  $\pm 1,615 - 1,649$  SF Lease Rate: \$19.50 SF/Yr. (NNN)

Building Size:  $\pm 20,000$  SF

Cross Streets: Chambersbridge Rd. & Route 70

Traffic Count: 30,059Lease Term: Negotiable

# **PROPERTY OVERVIEW**

Join iLoveKickboxing, Dance Concepts, Quest Diagnostics, Bricktowne Pharmacy, CeCe' Hair Salon, Blue Nile Mediterranean Grill, Majestic Nails & Spa (coming soon) & Shore Life Chiropractic and Wellness Center in a newly constructed 20,000 SF center. Outside seating available for most units! Excellent for medical or professional offices, deli, convenience store, coffee shop, hair or nail salon, dry cleaners, pet supply, adult daycare & other retail uses.