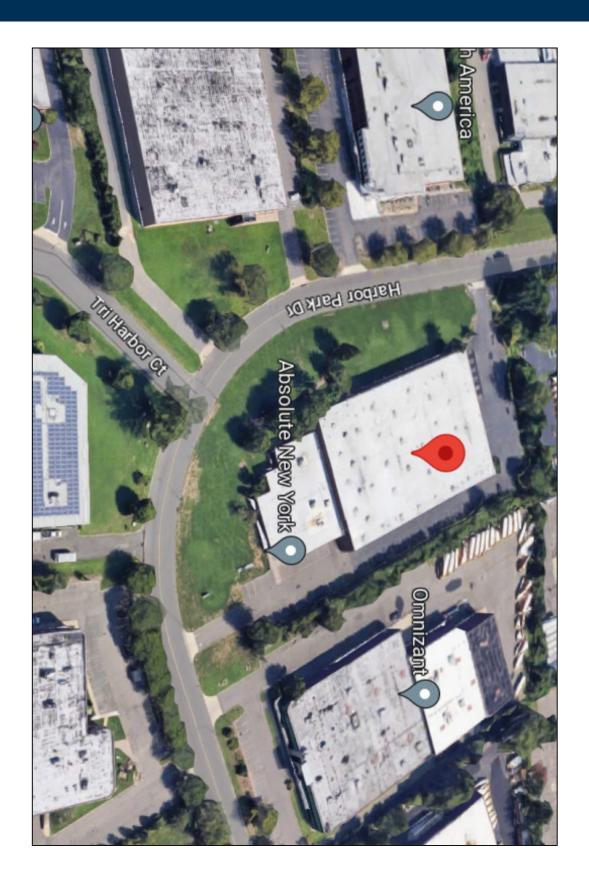

## Industrial Property For Sale Or Lease, Available: 62,617 sq. ft.

19 Harbor Park Dr, Port Washington

**Specifications:** 

Building Size: 62,617 sq. ft. Lot Size: 4.18 Acres Office Space: 12,843 sq. ft.