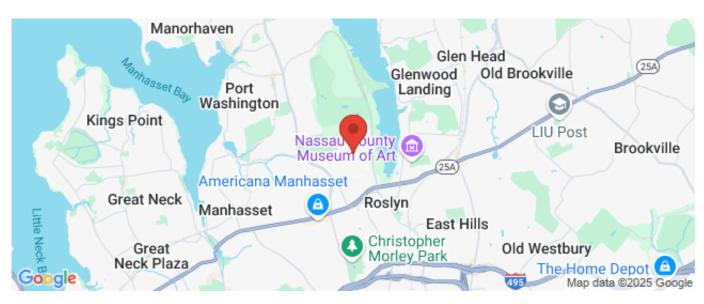

## Industrial Property For Sale Or Lease, Available: 62,617 sq. ft.

19 Harbor Park Dr, Port Washington

**Specifications:** 

Building Size: 62,617 sq. ft. Lot Size: 4.18 Acres Office Space: 12,843 sq. ft.