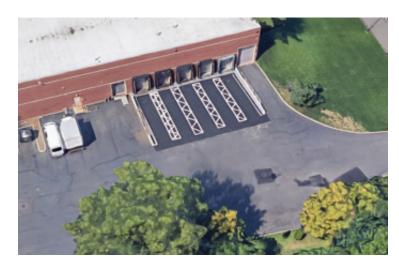

## Industrial Property For Sale Or Lease, Available: 62,617 sq. ft.

19 Harbor Park Dr, Port Washington

**Specifications:** 

Building Size: 62,617 sq. ft. Lot Size: 4.18 Acres Office Space: 12,843 sq. ft.

Ceiling Height 1: 22.0' @ 49,774 sq. ft.
Ceiling Height 2: 12.0' @ 12,584 sq. ft.
Loading: 6 Dock(s), 1 Drive-in(s)

Power: 1,200 amps A/C: Offices Only

Parking: 99 Sewers: Yes **Pricing and Timing:** 

Occupancy: 3/1/2025 Sale Price: \$18.750.000