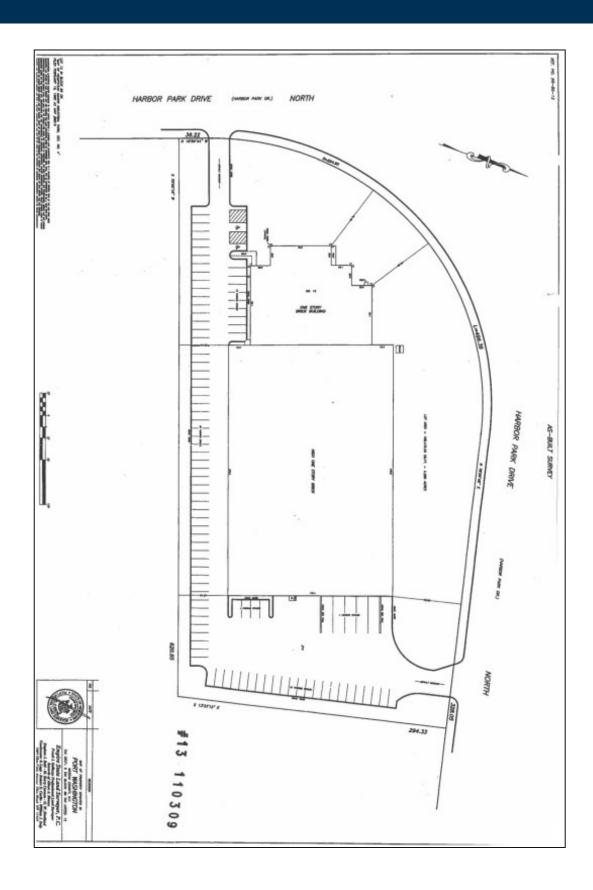

## Industrial Property For Sale Or Lease, Available: 62,617 sq. ft.

19 Harbor Park Dr, Port Washington

**Specifications:** 

Building Size: 62,617 sq. ft. Lot Size: 4.18 Acres Office Space: 12,843 sq. ft.

Ceiling Height 1: 22.0' @ 49,774 sq. ft.
Ceiling Height 2: 12.0' @ 12,584 sq. ft.
Loading: 6 Dock(s), 1 Drive-in(s)

Power: 1,200 amps A/C: Offices Only

Parking: 99 Sewers: Yes **Pricing and Timing:** 

Occupancy: 3/1/2025 Sale Price: \$18.750.000