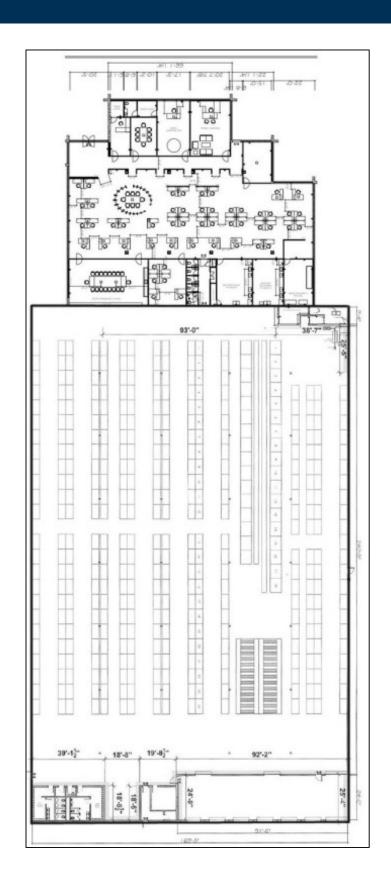

## Industrial Property For Sale Or Lease, Available: 62,617 sq. ft.

19 Harbor Park Dr, Port Washington

**Specifications:** 

Building Size: 62,617 sq. ft. Lot Size: 4.18 Acres Office Space: 12,843 sq. ft.

Ceiling Height 1: 22.0' @ 49,774 sq. ft.
Ceiling Height 2: 12.0' @ 12,584 sq. ft.
Loading: 6 Dock(s), 1 Drive-in(s)

Power: 1,200 amps A/C: Offices Only

Parking: 99 Sewers: Yes **Pricing and Timing:** 

Occupancy: 3/1/2025 Sale Price: \$18.750.000

(\$299.44/sq. ft.)

Lease Price: \$18.00/sq. ft. Net

Taxes: \$305,943.41 (\$4.89/sq.

ft.)

Pristine Corporate HQ industrial building with Class A+ offices located in Nassau's most desirable industrial park, +/-6.5 miles to NYC border, High end office furniture and excellent condition pallet racking available. Back-up generator, LED lighting, Full dock packages