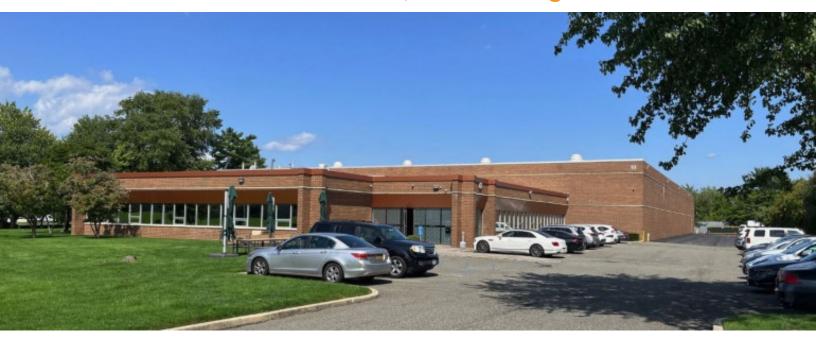

## Industrial Property For Sale Or Lease, Available: 62,617 sq. ft.

19 Harbor Park Dr, Port Washington

**Specifications:** 

Building Size: 62,617 sq. ft. Lot Size: 4.18 Acres Office Space: 12,843 sq. ft.

Ceiling Height 1: 22.0' @ 49,774 sq. ft.
Ceiling Height 2: 12.0' @ 12,584 sq. ft.
Loading: 6 Dock(s), 1 Drive-in(s)

Power: 1,200 amps A/C: Offices Only

Parking: 99 Sewers: Yes **Pricing and Timing:** 

Occupancy: 3/1/2025 Sale Price: \$18.750.000