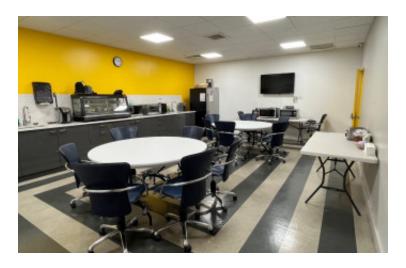

## Industrial Property For Sale Or Lease, Available: 62,617 sq. ft.

19 Harbor Park Dr, Port Washington

**Specifications:** 

Building Size: 62,617 sq. ft. Lot Size: 4.18 Acres Office Space: 12,843 sq. ft.

(\$299.44/sq. ft.)

Lease Price: \$18.00/sq. ft. Net

Taxes: \$305,943.41 (\$4.89/sq.

ft.)

Pristine Corporate HQ industrial building with Class A+ offices located in Nassau's most desirable industrial park, +/-6.5 miles to NYC border, High end office furniture and excellent condition pallet racking available. Back-up generator, LED lighting, Full dock packages