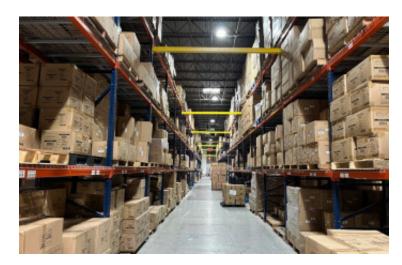

Ceiling Height 1: 22.0' @ 49,774 sq. ft.
Ceiling Height 2: 12.0' @ 12,584 sq. ft.
Loading: 6 Dock(s), 1 Drive-in(s)

Power: 1,200 amps A/C: Offices Only

Parking: 99 Sewers: Yes **Pricing and Timing:** 

Occupancy: 3/1/2025 Sale Price: \$18.750.000

(\$299.44/sq. ft.)

Lease Price: \$18.00/sq. ft. Net

Taxes: \$305,943.41 (\$4.89/sq.

ft.)

Pristine Corporate HQ industrial building with Class A+ offices located in Nassau's most desirable industrial park, +/-6.5 miles to NYC border, High end office furniture and excellent condition pallet racking available. Back-up generator, LED lighting, Full dock packages