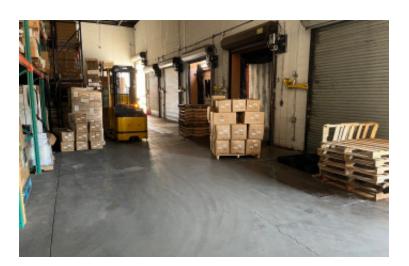

Ceiling Height 1: 22.0' @ 49,774 sq. ft.
Ceiling Height 2: 12.0' @ 12,584 sq. ft.
Loading: 6 Dock(s), 1 Drive-in(s)

Power: 1,200 amps A/C: Offices Only

Parking: 99 Sewers: Yes **Pricing and Timing:** 

Occupancy: 3/1/2025 Sale Price: \$18.750.000

(\$299.44/sq. ft.)

Lease Price: \$18.00/sq. ft. Net

Taxes: \$305,943.41 (\$4.89/sq.

ft.)

Pristine Corporate HQ industrial building with Class A+ offices located in Nassau's most desirable industrial park, +/-6.5 miles to NYC border, High end office furniture and excellent condition pallet racking available. Back-up generator, LED lighting, Full dock packages