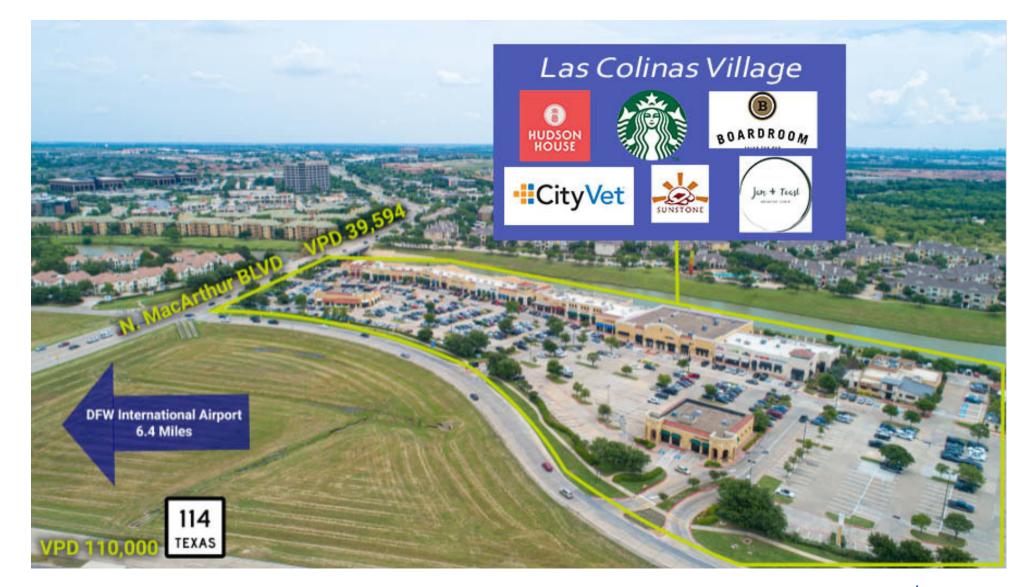

## **PROPERTY DESCRIPTION**

Las Colinas Village is a dining and entertainment destination with an 18-hour customer base serving the daytime workforce for business lunches and services along with the restaurants for happy hour and nightlife.

### **PROPERTY HIGHLIGHTS**

- Las Colinas has seen a 21.6% population increase since the 2010 Census and has been in the top 5 best performing submarkets in the DFW MSA.
- Las Colinas is a master planned community that consists of over 40 residential neighborhoods and is home to over 53 Fortune 500 Companies and Five Global Headquarters.
- Las Colinas Village is conveniently located six miles from DFW Airport and 11 miles from Dallas Love Field Airport.
- Inving-las Colinas has access to 2.2 million highly educated workforce within a 20