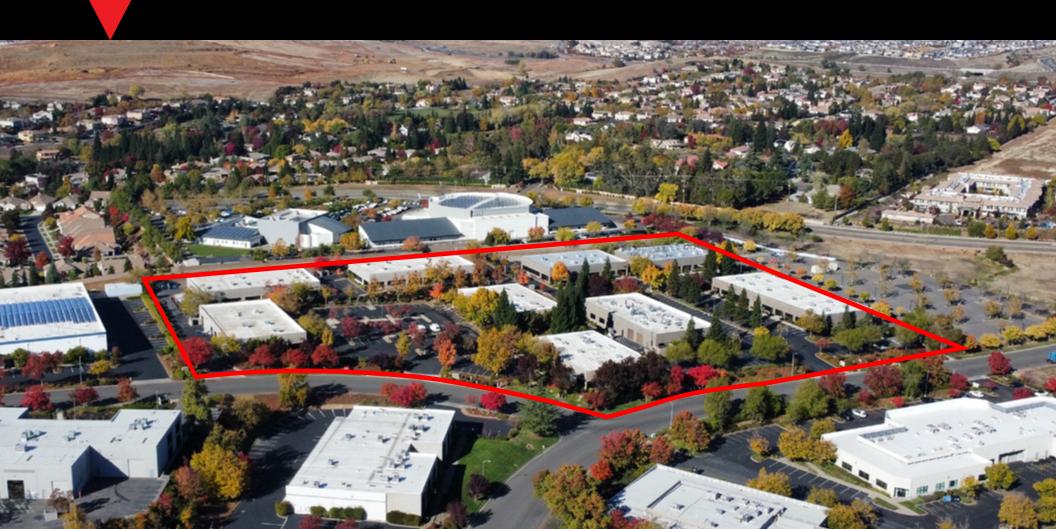

# WINDPLAY\WINDFIELD BUSINESS CENTER

Windfield Way & Windplay Drive El Dorado Hills, CA

## WINDPLAY\WINDFIELD BUSINESS CENTER

A prime location for companies looking to establish their presence in the Sacramento metropolitan area, with easy access to Highway 50. El Dorado Hills has gained popularity as a place for young professionals and families to call home due in large part to its robust recreational activities and amenity base. This upscale community is comprised of high end luxury homes, and abundance of parks and restaurants and entertainment options. Windplay\Windfield Business Center offers a variety of space configurations for office, research & development, or flex uses.