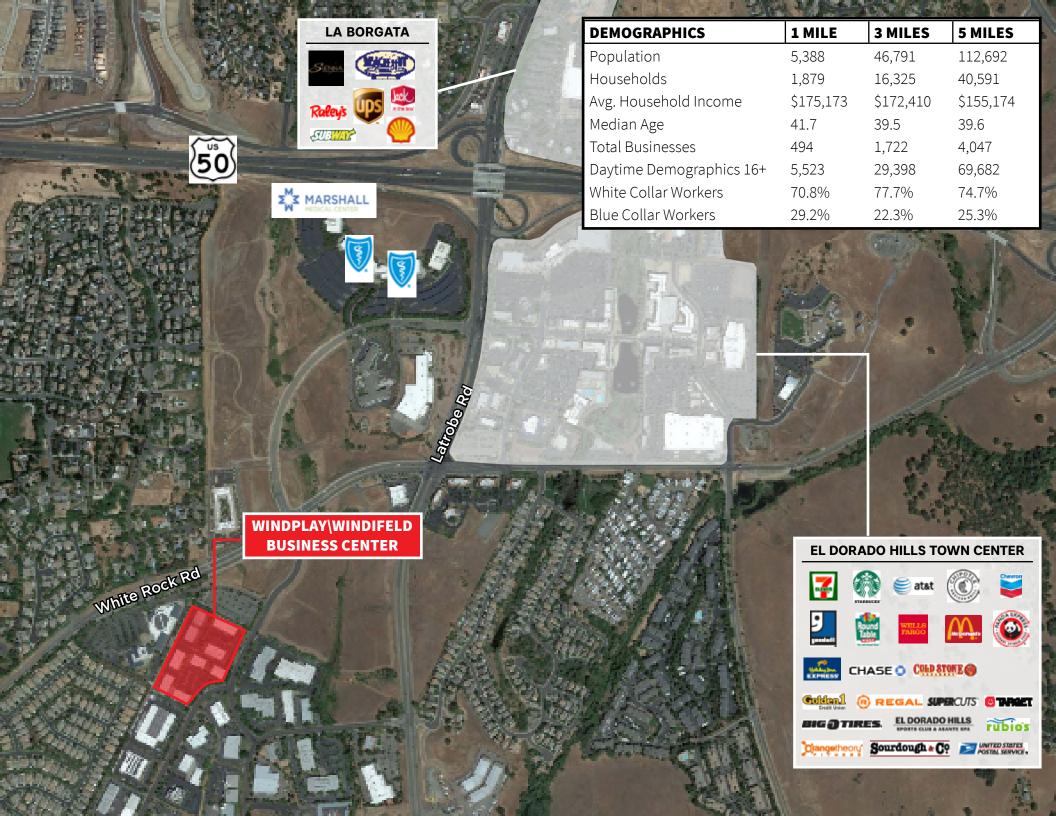

## WINDPLAY\WINDFIELD BUSINESS CENTER

A prime location for companies looking to establish their presence in the Sacramento metropolitan area, with easy access to Highway 50. El Dorado Hills has gained popularity as a place for young professionals and families to call home due in large part to its robust recreational activities and amenity base. This upscale community is comprised of high end luxury homes, and abundance of parks and restaurants and entertainment options. Windplay\Windfield Business Center offers a variety of space configurations for office, research & development, or flex uses.

#### **Property Highlights**

- Minutes from Highway 50
- Institutional Ownership
- Professional Management
- Tree lined center

- On-site Deli
- Flexible Lease Terms
- Ample parking
- Business Park Setting