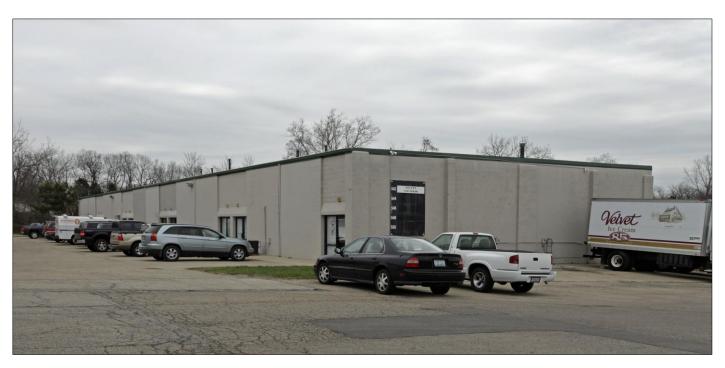

## 542 – 578 Northland Boulevard Forest Park, Ohio 45240

## Northland Park 3,100 SF Warehouse Space For Lease

## **FEATURES:**

- ❖ Unit 578 2,600 SF
- Unit 542 500 SF Office Space
- One Dock Door
- ❖ 14' 16' Clear Height
- Excellent Location
- Lease Rate: \$5.19 PSF Modified Gross

The information contained herein has been deemed reliable but has not been verified and no guarantee, warranty or representation, either express or implied, is made with respect to such information. Terms of sale or lease and availability are subject to change or withdrawal without notice.

## **Property Specifications**

| LOCATION:                   | Forest Park<br>Hamilton County                        |
|-----------------------------|-------------------------------------------------------|
| TOTAL BUILDING SIZE:        | 13,650 SF                                             |
| TOTAL SF PER UNIT:          | Unit 578 - 2,600 SF<br>Unit 542 – 500 SF Office Space |
| LAND:                       | 5.0 Acres                                             |
| ZONING:                     | Industrial                                            |
| DOCK DOOR:                  | Yes                                                   |
| CLEAR HEIGHT:               | 14' – 16'                                             |
| CONSTRUCTION:               | Concrete Block                                        |
| FLOOR:                      | Concrete                                              |
| YEAR BUILT:                 | 1988                                                  |
| PARKING:                    | Paved                                                 |
| ROOF:                       | Rubber Membrane                                       |
| HEATING & AIR CONDITIONING: | Yes                                                   |
| LEASE RATE:                 | \$5.19 PSF Modified Gross                             |