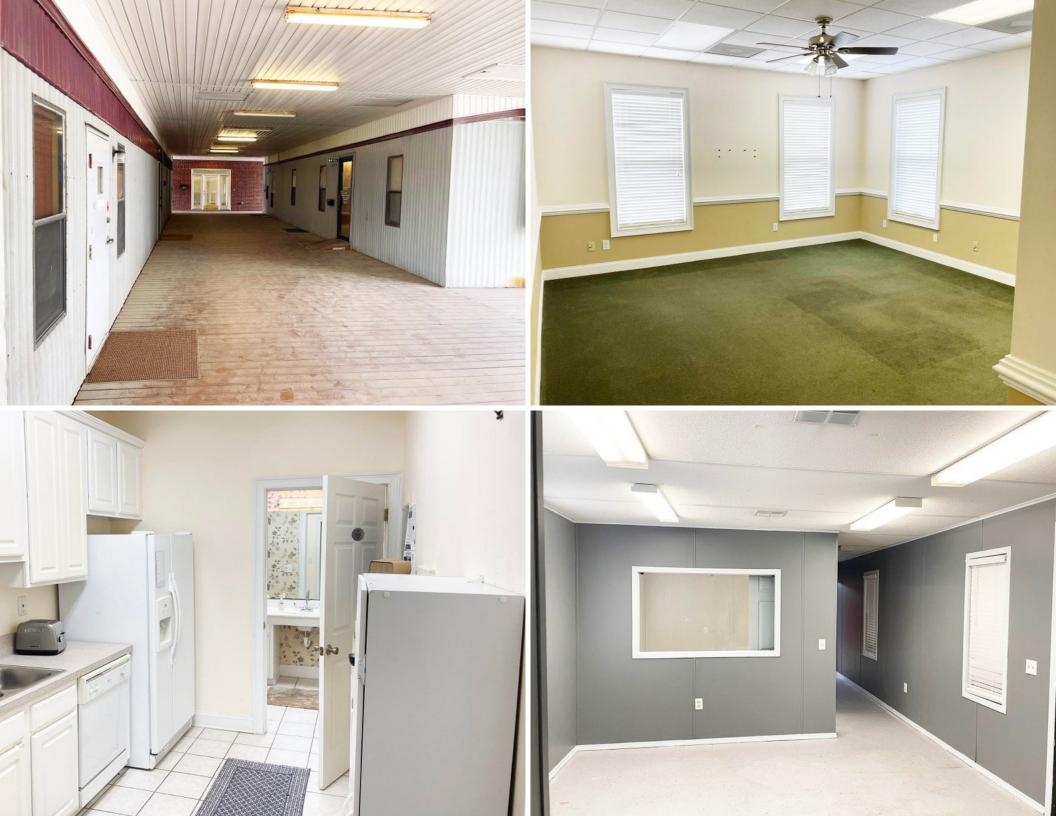

## PROPERTY HIGHLIGHTS

2.5 acre graveled and fenced-in lot located in the heart of North Charleston. This site is in close proximity to I-26 and I-526. The 2 acres of usable laydown yard includes nearly 5,000 SF of office space and is split up by an 1,800 SF of brick office building, 1,440 SF office trailer, 980 SF office trailer, and a 720 SF office trailer. Ideal site for contractor or light industrial user in need of lay-down yard & office space. Space can be subdivided.