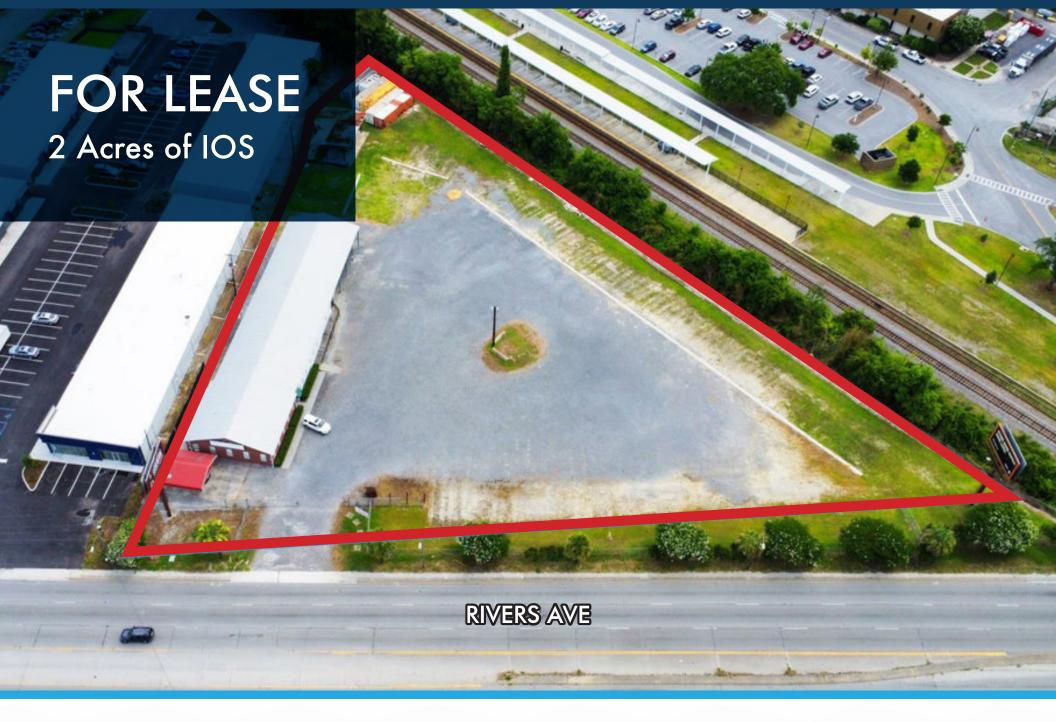

## PROPERTY INFORMATION

| ADDRESS:   | 4510 Rivers Ave,<br>North Charleston, SC 29405 |
|------------|------------------------------------------------|
| LEASE RATE | \$8,000/Acre per Month                         |
| AVAILABLE  | June 19, 2024                                  |

## PROPERTY HIGHLIGHTS

2.5 acre graveled and fenced-in lot located in the heart of North Charleston. This site is in close proximity to I-26 and I-526. The 2 acres of usable laydown yard includes nearly 5,000 SF of office space and is split up by an 1,800 SF of brick office building, 1,440 SF office trailer, 980 SF office trailer, and a 720 SF office trailer. Ideal site for contractor or light industrial user in need of lay-down yard & office space. Space can be subdivided.

| SIZE          | 2 Acres                                 |
|---------------|-----------------------------------------|
| BUILDING SIZE | 5,000 SF                                |
| TMS           | 470-02-00-001                           |
| ZONING        | B-2 (Grandfathered<br>Light Industrial) |
| LEASE TYPE    | NNN                                     |