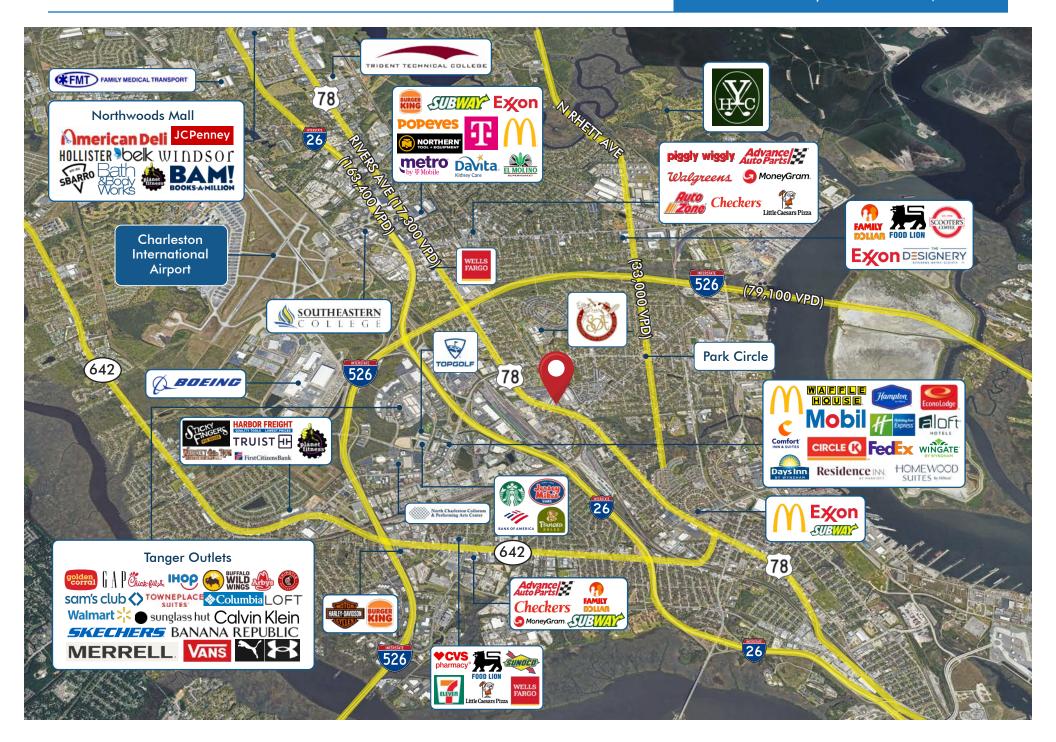

## PROPERTY INFORMATION

| ADDRESS:   | 4510 Rivers Ave,<br>North Charleston, SC 29405 |
|------------|------------------------------------------------|
| LEASE RATE | \$8,000/Acre per Month                         |
| AVAILABLE  | June 19, 2024                                  |

## PROPERTY HIGHLIGHTS

2.5 acre graveled and fenced-in lot located in the heart of North Charleston. This site is in close proximity to I-26 and I-526. The 2 acres of usable laydown yard includes nearly 5,000 SF of office space and is split up by an 1,800 SF of brick office building, 1,440 SF office trailer, 980 SF office trailer, and a 720 SF office trailer. Ideal site for contractor or light industrial user in need of lay-down yard & office space. Space can be subdivided.