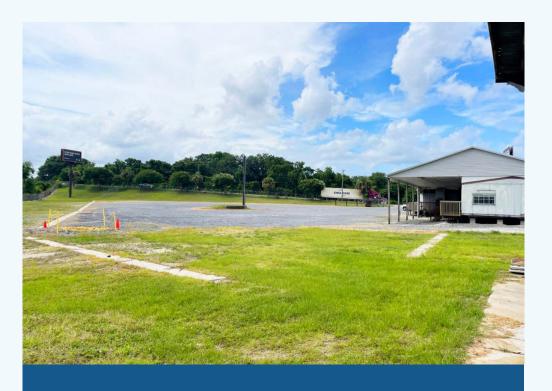

## PROPERTY HIGHLIGHTS

2.5 acre graveled and fenced-in lot located in the heart of North Charleston. This site is in close proximity to I-26 and I-526. The 2 acres of usable laydown yard includes nearly 5,000 SF of office space and is split up by an 1,800 SF of brick office building, 1,440 SF office trailer, 980 SF office trailer, and a 720 SF office trailer. Ideal site for contractor or light industrial user in need of lay-down yard & office space. Space can be subdivided.