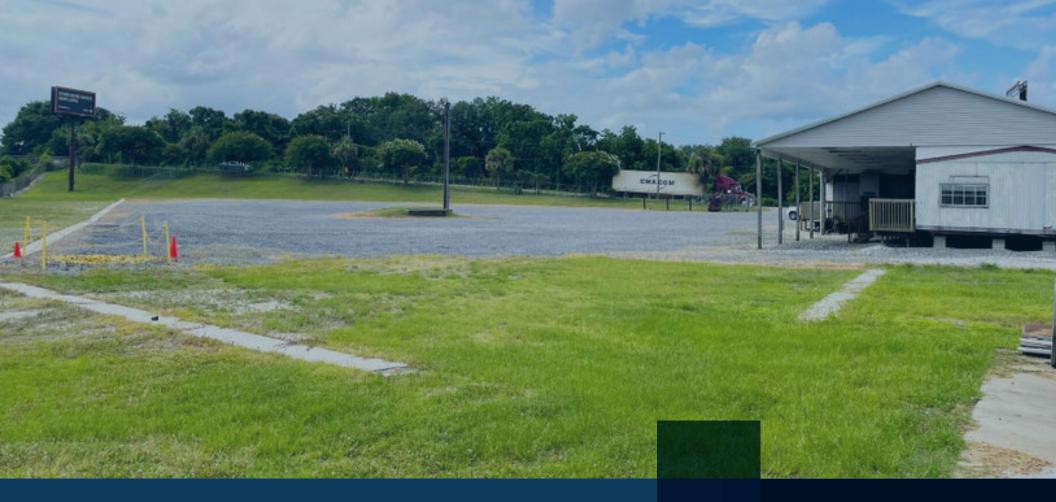

## PROPERTY HIGHLIGHTS

2.5 acre graveled and fenced-in lot located in the heart of North Charleston. This site is in close proximity to I-26 and I-526. The 2 acres of usable laydown yard includes nearly 5,000 SF of office space and is split up by an 1,800 SF of brick office building, 1,440 SF office trailer, 980 SF office trailer, and a 720 SF office trailer. Ideal site for contractor or light industrial user in need of lay-down yard & office space. Space can be subdivided.