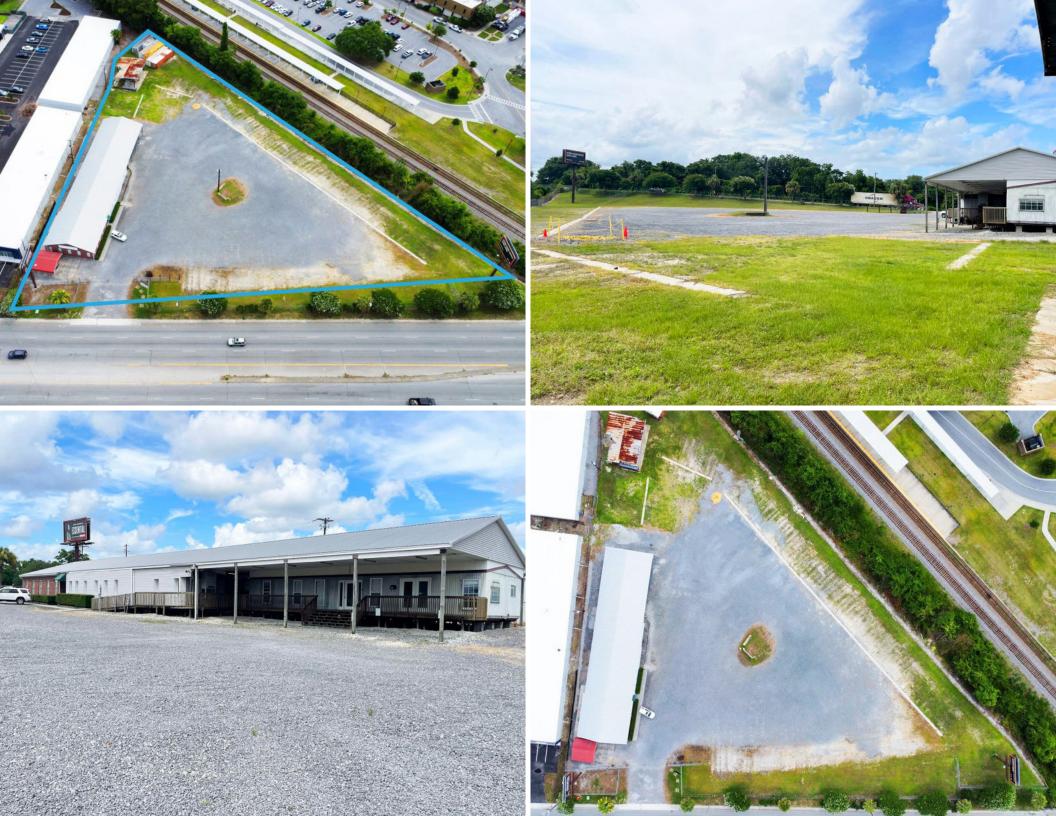

## PROPERTY HIGHLIGHTS

2.5 acre graveled and fenced-in lot located in the heart of North Charleston. This site is in close proximity to I-26 and I-526. The 2 acres of usable laydown yard includes nearly 5,000 SF of office space and is split up by an 1,800 SF of brick office building, 1,440 SF office trailer, 980 SF office trailer, and a 720 SF office trailer. Ideal site for contractor or light industrial user in need of lay-down yard & office space. Space can be subdivided.