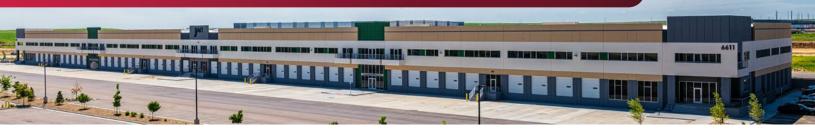

#### SUBLEASE | SUITE 130

# JAG Logistics Center Building 4

6611 N Powaton Road | Aurora, Colorado 80019





Strategically Located, and the Closest Logistics Center to Denver International Airport (DEN)



### **Property Features**

Available 19,550 SF (Suite 130)

Office None

Restrooms Yes, men and women

Loading 15 Dock-high doors

(cross dock configuration)

1 Drive-in door

Clear Height 30'

Sprinklers Yes

Lease Rate \$11.00/SF NNN

Estimated NNN \$5.75/SF

**Sublease Expiration** 3/31/2029

## **Additional Highlights**

- Newly constructed cross-dock warehouses
- Column free buildings
- Outside storage available and onsite trailer parking
- Located in an Opportunity Zone / Enterprise Zone / Foreign Trade Zone
- Airport District (AD) zoning: allows for all industrial and commercial uses including outside storage
- 4 Minutes to Denver International Airport (DEN)

### 19,550 SF AVAILABLE

Lease Rate: \$11.00/SF NNN



## SUBLEASE | SUITE 130

# JAG Logistics Center Building 4

6611 N P