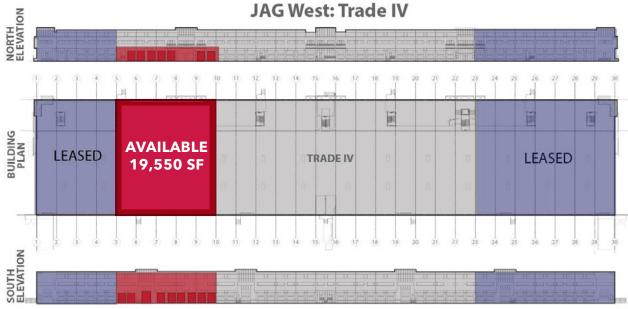

### **Property Features**

Available 19,550 SF (Suite 130)

Office None

Restrooms Yes, men and women

Loading 15 Dock-high doors

(cross dock configuration)

1 Drive-in door

Clear Height 30'

### 19,550 SF AVAILABLE

Lease Rate: \$11.00/SF NNN