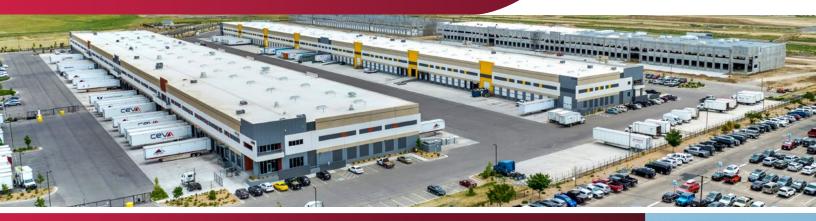

# JAG Logistics Center Building 4

6611 N Powaton Road | Aurora, Colorado 80019

Strategically Located, and the Closest Logistics Center to Denver International Airport (DEN)

## **Additional Highlights**

- Newly constructed cross-dock warehouses
- Column free buildings
- Outside storage available and onsite trailer parking
- Located in an Opportunity Zone / Enterprise Zone / Foreign Trade Zone
- Airport District (AD) zoning: allows for all industrial and commercial uses including outside storage
- 4 Minutes to Denver International Airport (DEN)