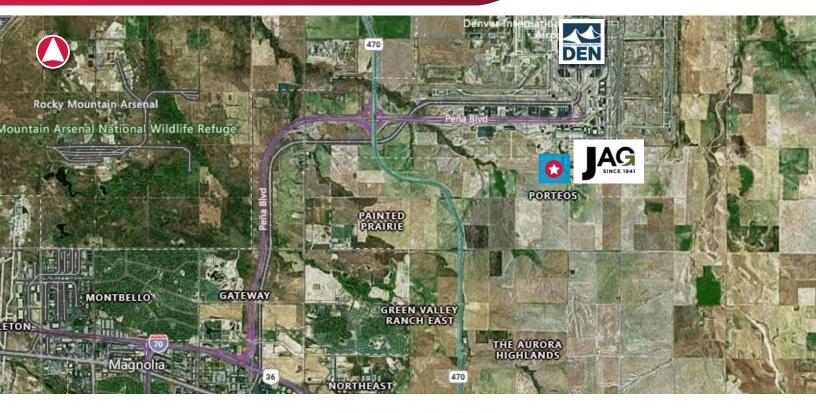

# JAG Logistics Center Building 4

6611 N Powaton Road | Aurora, Colorado 80019

Strategically Located, and the Closest Logistics Center to Denver International Airport (DEN)

## **Additional Highlights**

- Newly constructed cross-dock warehouses
- Column free buildings
- Outside storage available and onsite trailer parking
- Located in an Opportunity Zone / Enterprise Zone / Foreign Trade Zone
- Airport District (AD) zoning: allows for all industrial and commercial uses including outside storage
- 4 Minutes to Denver International Airport (DEN)