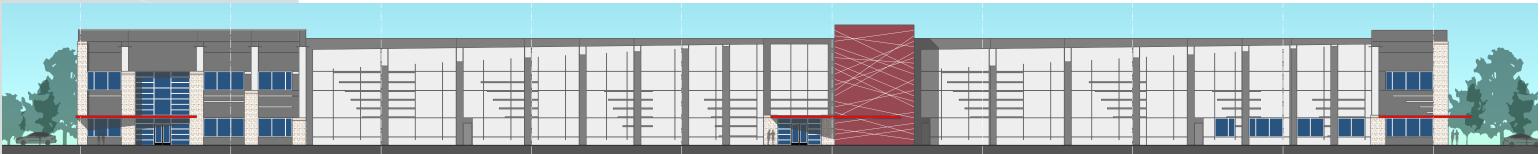

# FLOOR PLAN **& Elevations**

14650 WILLARD ROAD

#### FRONT ELEVATION

| Ĺ | <br> |   |   | <br> | 0 |   | <br> |   | <br> | P |   |  |   |   |   |   |  |
|---|------|---|---|------|---|---|------|---|------|---|---|--|---|---|---|---|--|
|   |      |   |   |      |   |   |      |   |      |   |   |  |   |   |   |   |  |
|   |      | - |   |      |   |   |      | - |      |   | 4 |  |   |   |   | - |  |
| = |      |   |   |      |   |   |      |   |      |   |   |  |   |   |   |   |  |
|   |      |   | 0 |      |   | 0 |      |   | 0    |   | 0 |  | 0 | 0 | 0 |   |  |