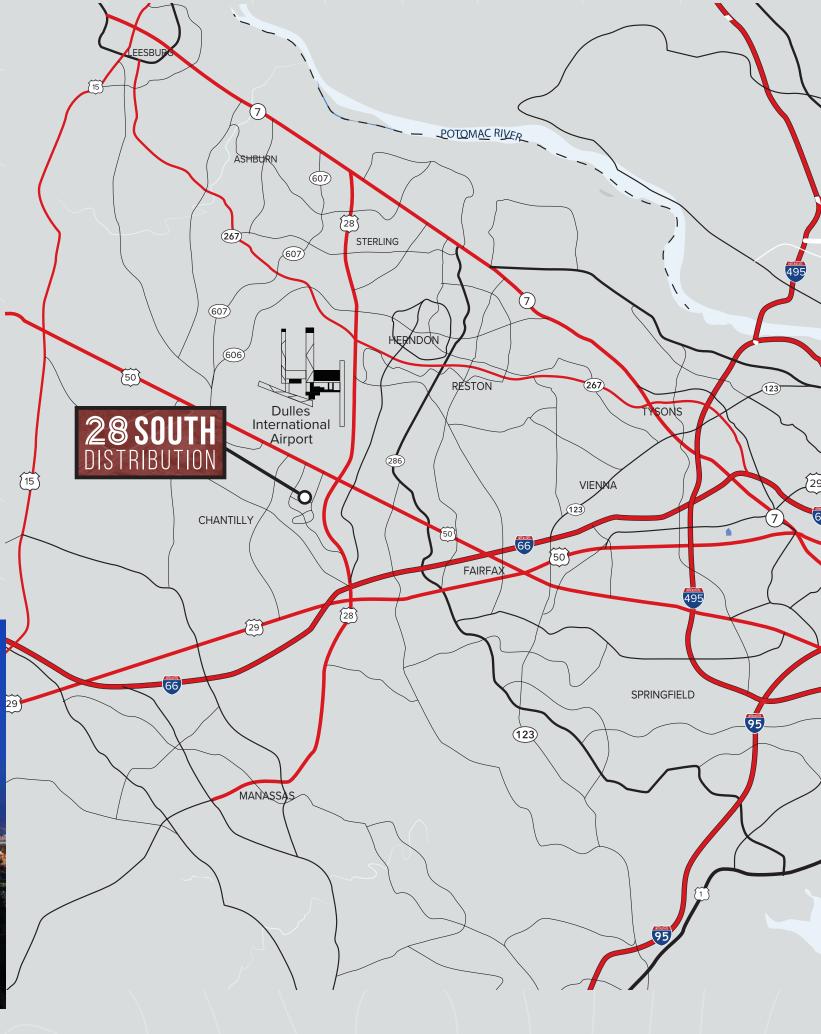

### IMMEDIATELY **ACCESSIBLE**

28 South Distribution offers direct and swift access to Route 28,
Interstate 66, and the Dulles Toll Road ensuring easy travel.
Only minutes from Washington Dulles International Airport
it's ideally positioned for quick entry across Northern Virginia,
providing unparalleled connectivity.

### **DRIVE TIMES**

| RT. 28         | 1 Mins (<1 Mile          |  |  |  |  |  |  |  |
|----------------|--------------------------|--|--|--|--|--|--|--|
| I-66           | 7 Mins (5 Miles)         |  |  |  |  |  |  |  |
| IAD            | 10 Mins (7.5 Miles)      |  |  |  |  |  |  |  |
| 1-495          | 15 Mins (15 Miles)       |  |  |  |  |  |  |  |
| I-95           | 20 Mins (20 Miles)       |  |  |  |  |  |  |  |
| WASHINGTON, DC | 30 Mins (30 Miles)       |  |  |  |  |  |  |  |
| BALTIMORE      | 1 Hr (60 Miles)          |  |  |  |  |  |  |  |
| RICHMOND       | 1 Hr 30 Mins (100 Miles) |  |  |  |  |  |  |  |