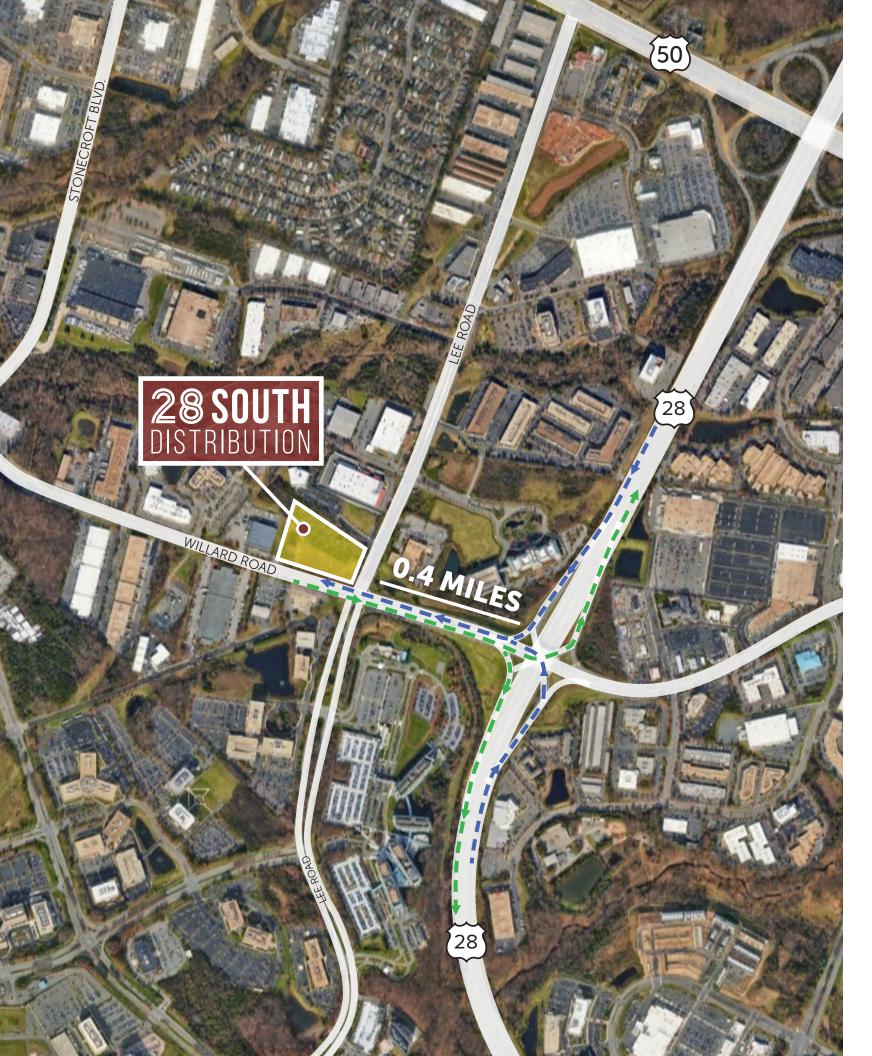

### IMMEDIATELY **ACCESSIBLE**

28 South Distribution offers direct and swift access to Route 28,
Interstate 66, and the Dulles Toll Road ensuring easy travel.
Only minutes from Washington Dulles International Airport
it's ideally positioned for quick entry across Northern Virginia,
providing unparalleled connectivity.

### **DRIVE TIMES**

| RT. 28         | 1 Mins (<1 Mile          |  |  |  |  |  |  |  |
|----------------|--------------------------|--|--|--|--|--|--|--|
| I-66           | 7 Mins (5 Miles)         |  |  |  |  |  |  |  |
| IAD            | 10 Mins (7.5 Miles)      |  |  |  |  |  |  |  |
| 1-495          | 15 Mins (15 Miles)       |  |  |  |  |  |  |  |
| I-95           | 20 Mins (20 Miles)       |  |  |  |  |  |  |  |
| WASHINGTON, DC | 30 Mins (30 Miles)       |  |  |  |  |  |  |  |
| BALTIMORE      | 1 Hr (60 Miles)          |  |  |  |  |  |  |  |
| RICHMOND       | 1 Hr 30 Mins (100 Miles) |  |  |  |  |  |  |  |