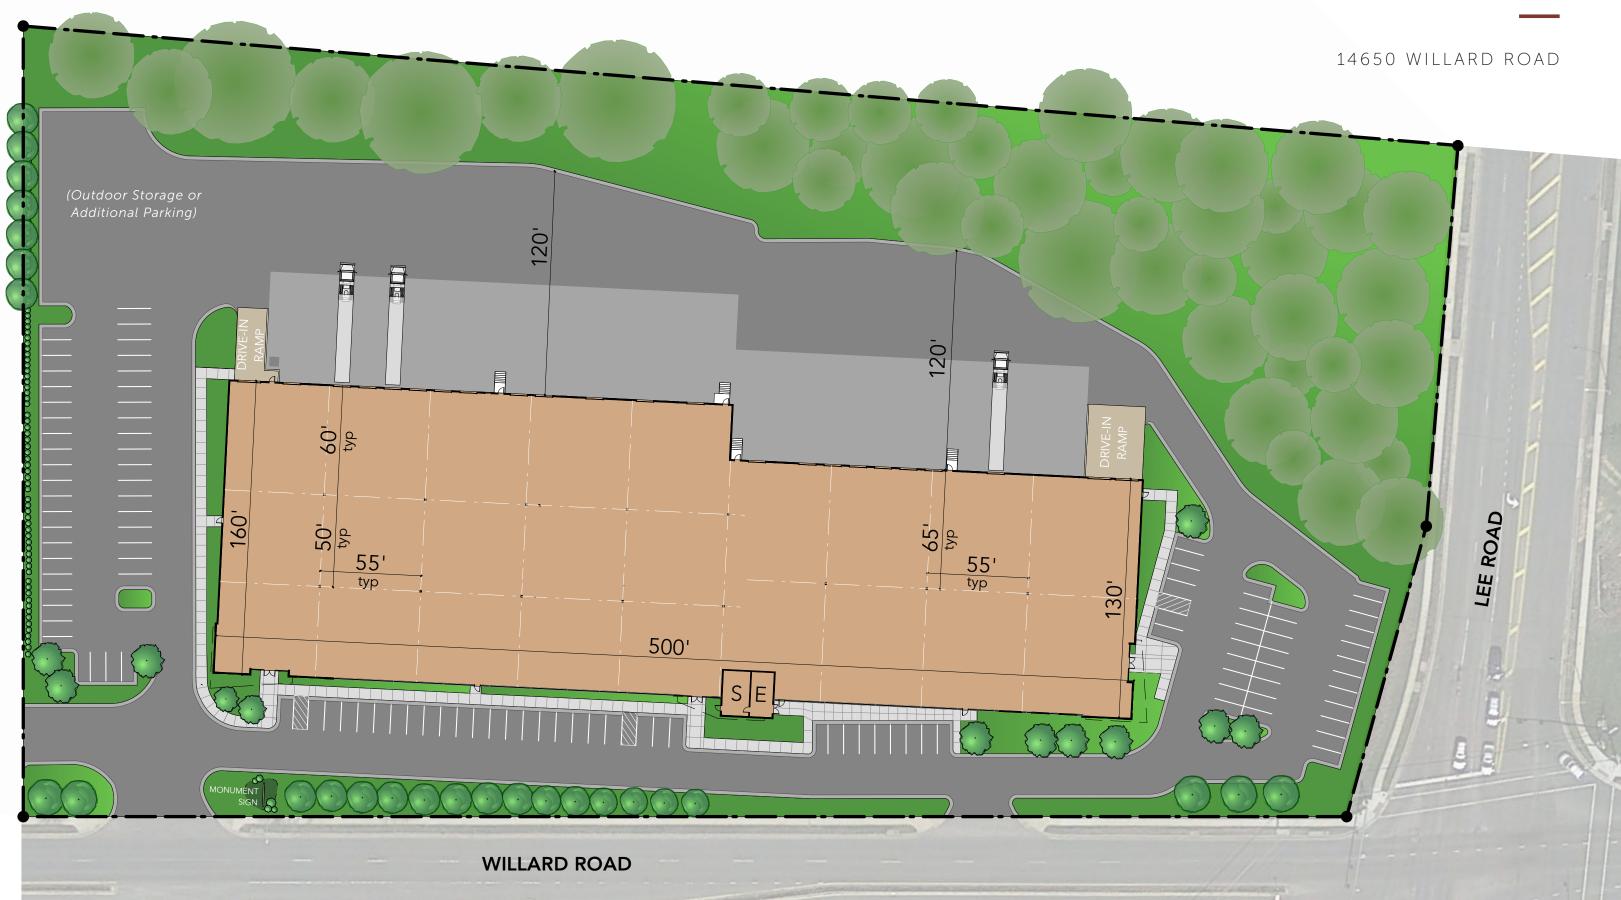

## SITE **PLAN**

### PROPERTY **OVERVIEW**

| NAME            | 28 Sout               |  |  |  |  |  |  |
|-----------------|-----------------------|--|--|--|--|--|--|
| BUILDING SIZE   | 73,540                |  |  |  |  |  |  |
| SITE SIZE       | 6.95 ac               |  |  |  |  |  |  |
| ZONING          | I-5 (Fair             |  |  |  |  |  |  |
| CLEAR HEIGHT    | 32'                   |  |  |  |  |  |  |
| BAY SPACING     | 55′ x 50              |  |  |  |  |  |  |
| PARKING         | 55° x 50<br>1.54 / 1, |  |  |  |  |  |  |
| DOCKS           | 20 Doc                |  |  |  |  |  |  |
| DRIVE-INS       | 3 Ramp                |  |  |  |  |  |  |
| BUILDING DEPTH  | 130' and              |  |  |  |  |  |  |
| FIRE PROTECTION | ESFR                  |  |  |  |  |  |  |
| TELECOM/FIBER   | VERIZO<br>propert     |  |  |  |  |  |  |
| SLAB ON GRADE   | 7", 4,00              |  |  |  |  |  |  |
| ELECTRICAL      | 2000 A<br>service     |  |  |  |  |  |  |

### uth Distribution

SF

cres

irfax County)

0' or 55' x 65' Typical Bays

1,000

cks (9' x 10') with 9 additional KO's

ped Drive-Ins (12' x 14')

nd 160'

DN & Comcast w/ fiber lines at ty frontage

00 PSI concrete SOG

Amp, 277/480 V Dominion Power to the building