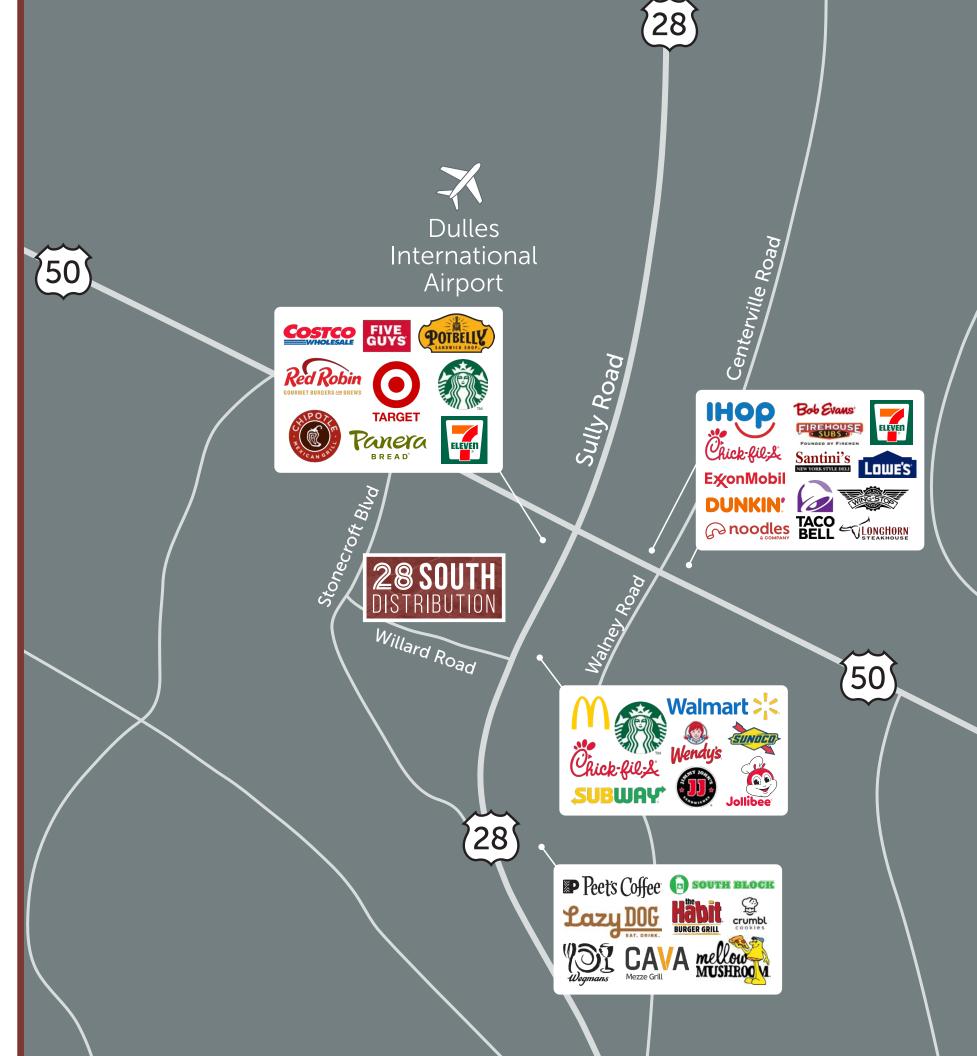

### NEIGHBORHOOD Amenities

**28 South Distribution** at 14650 Willard Road has direct access to a multitude of shopping centers with countless dining, retail, lodging, and fuel opportunities.