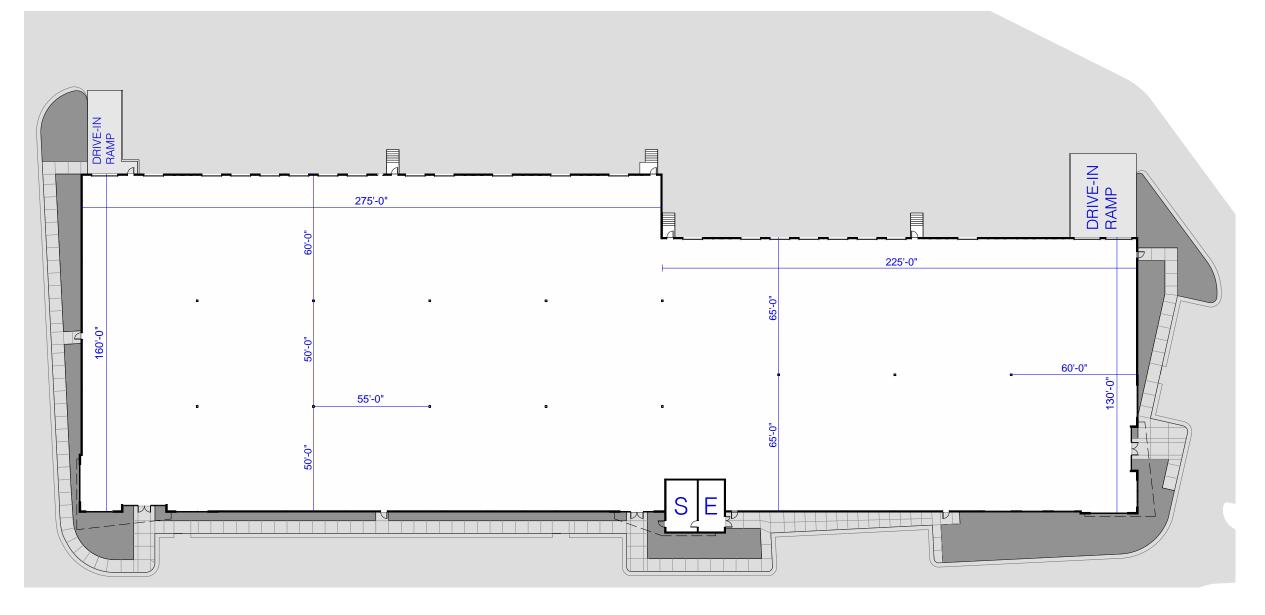

# FLOOR PLAN **& Elevations**

14650 WILLARD ROAD

### PROPERTY **OVERVIEW**

| NAME            | 28 Sout               |  |  |  |  |  |  |
|-----------------|-----------------------|--|--|--|--|--|--|
| BUILDING SIZE   | 73,540                |  |  |  |  |  |  |
| SITE SIZE       | 6.95 ac               |  |  |  |  |  |  |
| ZONING          | I-5 (Fair             |  |  |  |  |  |  |
| CLEAR HEIGHT    | 32'                   |  |  |  |  |  |  |
| BAY SPACING     | 55′ x 50              |  |  |  |  |  |  |
| PARKING         | 55° x 50<br>1.54 / 1, |  |  |  |  |  |  |
| DOCKS           | 20 Doc                |  |  |  |  |  |  |
| DRIVE-INS       | 3 Ramp                |  |  |  |  |  |  |
| BUILDING DEPTH  | 130' and              |  |  |  |  |  |  |
| FIRE PROTECTION | ESFR                  |  |  |  |  |  |  |
| TELECOM/FIBER   | VERIZO<br>propert     |  |  |  |  |  |  |
| SLAB ON GRADE   | 7", 4,00              |  |  |  |  |  |  |
| ELECTRICAL      | 2000 A<br>service     |  |  |  |  |  |  |

### uth Distribution

SF

cres

irfax County)

0' or 55' x 65' Typical Bays

1,000

cks (9' x 10') with 9 additional KO's

ped Drive-Ins (12' x 14')

nd 160'

DN & Comcast w/ fiber lines at ty frontage

00 PSI concrete SOG

Amp, 277/480 V Dominion Power to the building