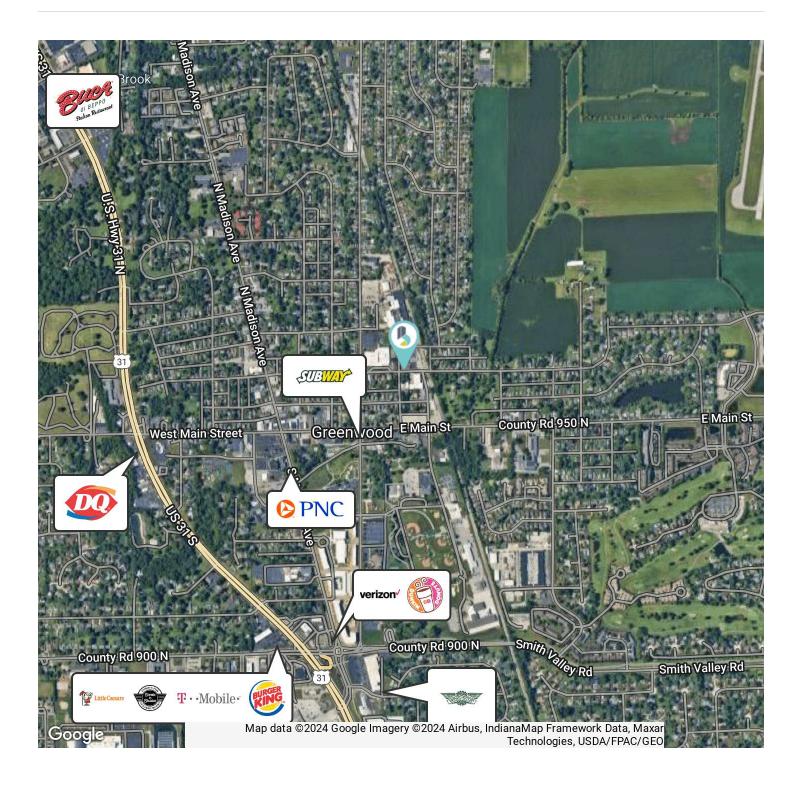

ng.
- I-2 industrial zoning
- Great Visibility
- Ample Parking

#### **SALE PRICE**

#### SUBJECT TO OFFER

| DEMOGRAPHICS      | 0.25 MILES | 0.5 MILES | I MILE   |
|-------------------|------------|-----------|----------|
| Total Households  | 186        | 784       | 3,557    |
| Total Population  | 412        | 1,629     | 7,226    |
| Average HH Income | \$57,681   | \$55,560  | \$60,152 |



| Building Size: | 4,888 SF   |
|----------------|------------|
| Lot Size:      | 0.59 Acres |

#### BRADLEY COMPANY EDDIE MENDIZABAL

310 E. 96th St., Suite 100 Indianapolis, IN 46240 317.663.6000

Broker 317.645.6424 emendizabal@bradleyco.com mwitsken@bradleyco.com

#### MATT WITSKEN

Broker 239.821.4347





### **RETAILER MAP**

#### 102 E BROADWAY ST, GREENWOOD, IN 46143

SALE

FLEX SPACE



EDDIE MENDIZABAL Broker 317.645.6424 emendizabal@bradleyco.com MATT WITSKEN Broker 239.821.4347 mwitsken@bradleyco.com

©2024 Bradley Company, LLC and affiliates. Use of any third party name or mark is for informational purposes only and does not indicate sponsorship or endorsement by such party. Not all information has been independently verified, and the presenting broker makes no guarantee about its accuracy. Any projections, opinions, or estimates are for example only. Before completing a real estate transaction, you and your advisors should conduct an independent investigation of the property to determine its suitability for your needs.