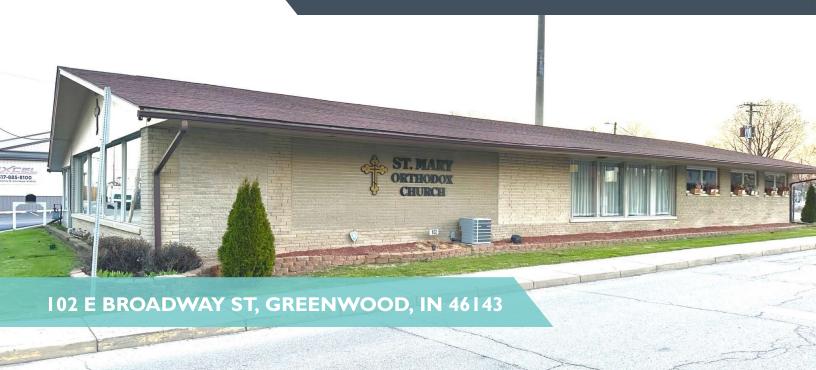

# **102 E BROADWAY ST**

#### **PROPERTY OVERVIEW**

Welcome to your next business venture located in Greenwood, IN! This 4,888 square foot flex building offers great versatility and potential. Whether you're looking for a showroom, office space, warehouse, or a combination of all three. The I-2 zoning offers a variety of uses. Conveniently situated in Greenwood, this property enjoys ample parking and accessibility. Nearby amenities, dining options, and major transportation arteries near the facility.

#### 102 E BROADWAY ST, GREENWOOD, IN 46143

SALE

FLEX SPACE

EDDIE MENDIZABAL Broker 317.645.6424 emendizabal@bradleyco.com MATT WITSKEN Broker 239.821.4347 mwitsken@bradleyco.com

©2024 Bradley Company, LLC and affiliates. Use of any third party name or mark is for informational purposes only and does not indicate sponsorship or endorsement by such party. Not all information has been independently verified, and the presenting broker makes no guarantee about its accuracy. Any projections, opinions, or estimates are for example only. Before completing a real estate transaction, you and your advisors should conduct an independent investigation of the property to determine its suitability for your needs.