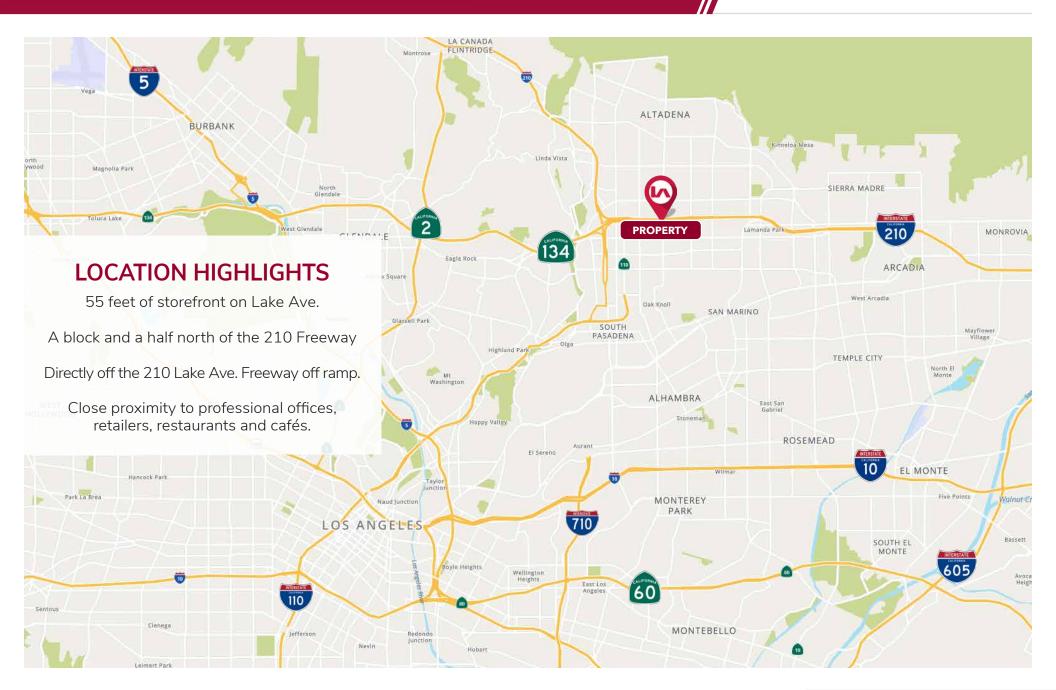

### 510 N LAKE AVE PASADENA, CA 91101





#### **MAURICIO OLAIZ**

Principal 626.240.2773 molaiz@lee-associates.com

#### **JOHN BERGER**

President
626.240.2779
jberger@lee-associates.com

**FOR LEASE**: STANDALONE BUILDING WITH PARKING ON LAKE AVE

#### **PROPERTY SUMMARY & HIGHLIGHTS**

# **510 N LAKE AVE** PASADENA, CA 91101



Asking Rate:

\$2.00/SF/MO NNN

510 N Lake Ave:

±2,871 SF

Year Built:

1961, 1948

Zoning:

CL SP-1e

Parking Ratio:

2.35/1000

Terms:

Negotiable

#### PROPERTY HIGHLIGHTS

2 Restrooms

**HVAC** 



**JOHN BERGER** • 626.240.2779 jberger@lee-associates.com

#### **LOCATION HIGHLIGHTS**





#### **AERIAL PHOTO**





# **510 N LAKE AVE** PASADENA, CA 91101

# LAKE AVE





















# N LAKE AVE PASADENA, CA 91101

Lee & Associates hereby advises all prospective purchasers of Invesment property as follows:

The information contained in this Marketing Brochure has been obtained from sources we believe to be reliable. However, Lee & Associates has not and will not verify any of this information, nor has Lee & Associates conducted any investigation regarding these matters. Lee & Associates makes no guarantee, warranty or representation whatsoever about the accuracy or completeness of any information provided.

As the Buyer of an investment property, it is the Buyer's responsibility to independently confirm the accuracy and completeness of all material information befor