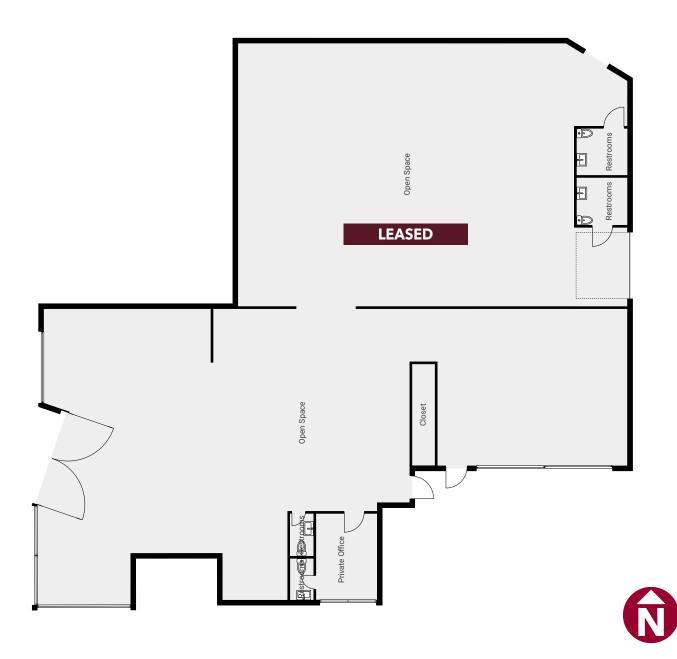

#### **PROPERTY SUMMARY & HIGHLIGHTS**

# **510 N LAKE AVE** PASADENA, CA 91101

Asking Rate:

\$2.00/SF/MO NNN

510 N Lake Ave:

±2,871 SF

Year Built:

1961, 1948

Zoning:

#### PROPERTY HIGHLIGHTS

2 Restrooms

**HVAC** 

**JOHN BERGER** • 626.240.2779 jberger@lee-associates.com