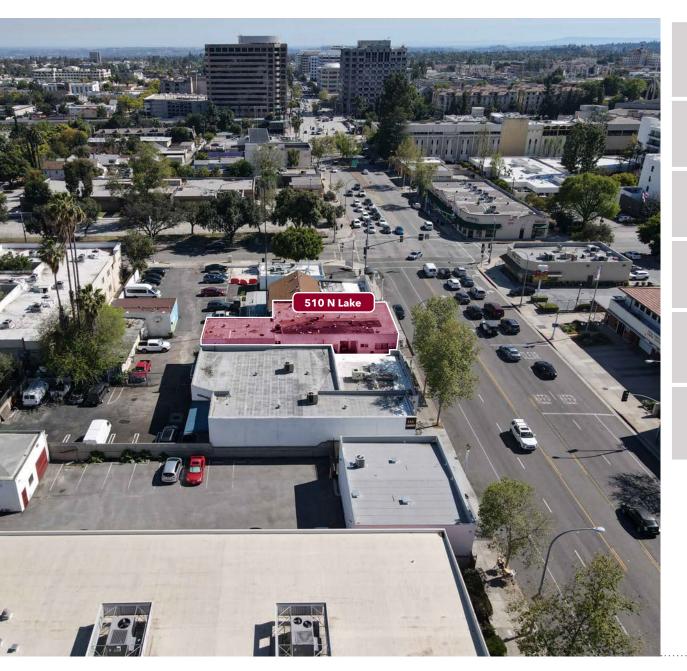

#### **PROPERTY SUMMARY & HIGHLIGHTS**

# **510 N LAKE AVE** PASADENA, CA 91101

Asking Rate:

\$2.00/SF/MO NNN

510 N Lake Ave:

±2,871 SF

Year Built:

1961, 1948

Zoning:

CL SP-1e

Parking Ratio:

2.35/1000

Terms:

Negotiable

#### PROPERTY HIGHLIGHTS

2 Restrooms

**HVAC** 

**JOHN BERGER** • 626.240.2779 jberger@lee-associates.com