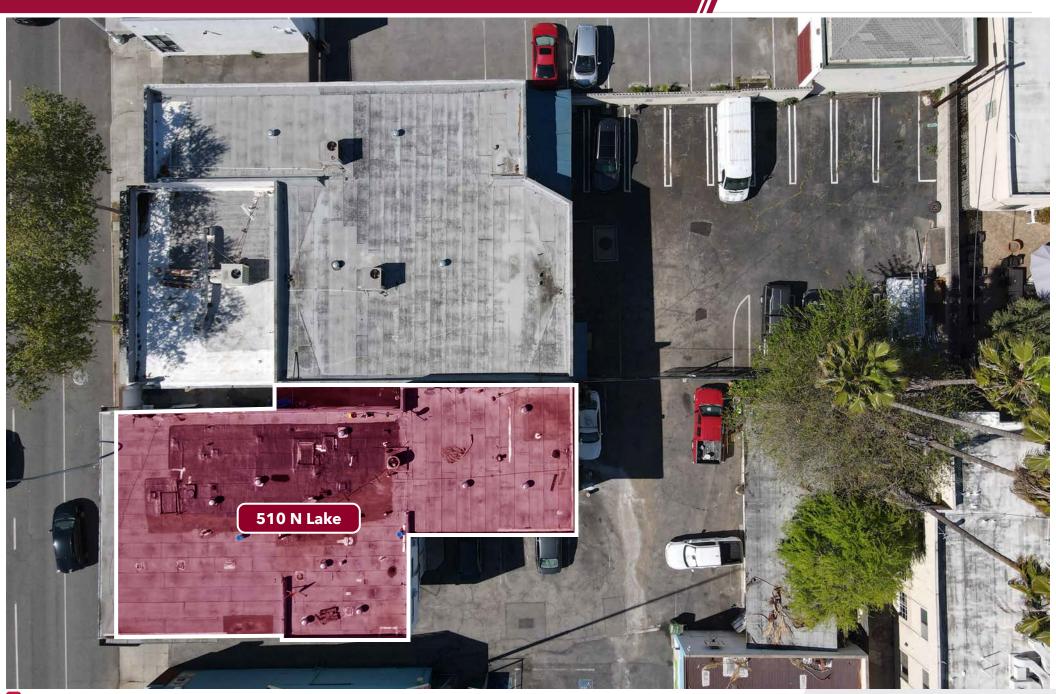

#### **PROPERTY SUMMARY & HIGHLIGHTS**

# **510 N LAKE AVE** PASADENA, CA 91101

Asking Rate:

\$2.00/SF/MO NNN

510 N Lake Ave:

±2,871 SF

Year Built:

1961, 1948

Zoning:

CL SP-1e

Parking Ratio:

2.35/1000

Terms:

Negotiable

#### PROPERTY HIGHLIGHTS

2 Restrooms

**HVAC** 

**JOHN BERGER** • 626.240.2779 jberger@lee-associates.com