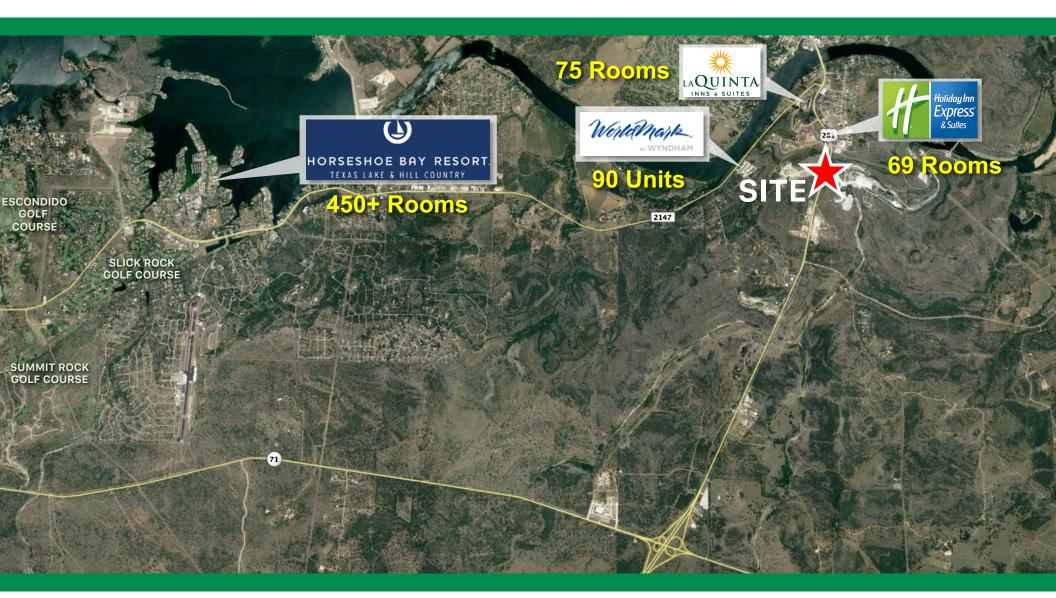

### HOTEL ROOMS SOUTH LAKE DISTRICT WITHIN 10 MINUTE DRIVETIME

8310-1 N Capital of Texas Highway Suite 210 Austin, TX 78731

Mike Ogden 512.527.3035 mike@rockspring.com

US 281, Marble Falls, Texas | Burnet County