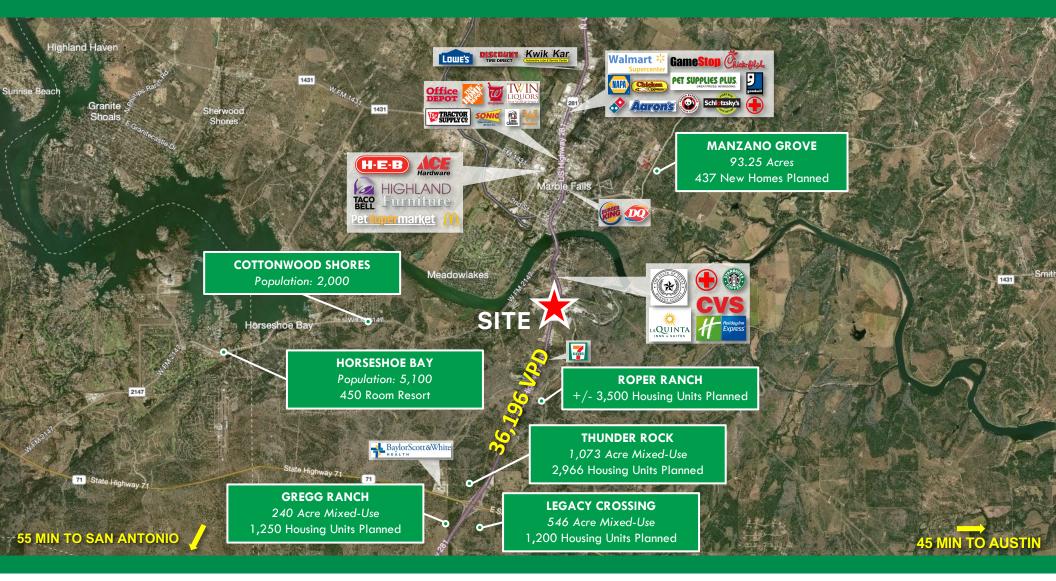

#### **HIGHLIGHTS:**

- Premier Location in High Growth Austin Exurb – Excellent Visibility on US 281
- Underserved Retail Market
- Adjacent to Market's Newest MF Project
- Over 9,200 Housing Units Planned/Under Construction in South Lake District – Within 5-10 Minute Drivetime
- Over 850 Employees in South Lake District – Within 5-10 Minute Drivetime

#### RESIDENTIAL MARKET SOUTH LAKE DISTRICT NEW RESIDENTIAL DEVELOPMENT WITHIN 10 MINUTE DRIVETIME

8310-1 N Capital of Texas Highway Suite 210 Austin, TX 78731

Mike Ogden 512.527.3035 mike@rockspring.com