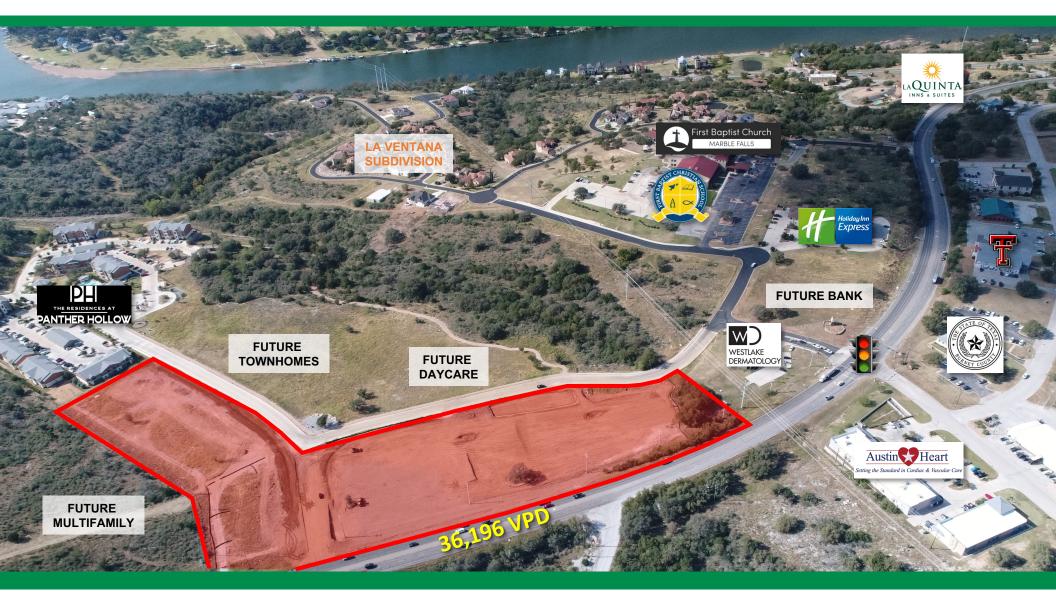

#### ACCESS:

Direct Access on US 281 (36,196 VPD - 5 Lanes) Access to Signalized Intersection at Max Starcke Dam Rd

#### **HIGHLIGHTS:**

- Premier Location in High Growth Austin Exurb – Excellent Visibility on US 281
- Underserved Retail Market
- Adjacent to Market's Newest MF Project
- Over 9,200 Housing Units Planned/Under Construction in South Lake District – Within 5-10 Minute Drivetime
- Over 850 Employees in South Lake District – Within 5-10 Minute Drivetime