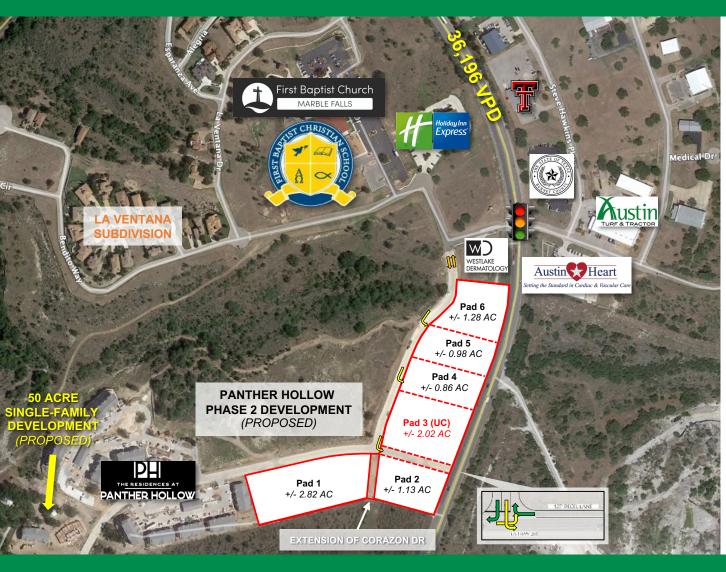

#### AVAILABLE PADS:

| Pad 1 | +/- 2.82 Acres                  |
|-------|---------------------------------|
| Pad 2 | +/- 1.13 Acres                  |
| Pad 3 | +/- 2.02 Acres (Under Contract) |
| Pad 4 | +/- 0.86 Acres                  |
| Pad 5 | +/- 0.98 Acres                  |
| Pad 6 | +/- 1.28 Acres                  |

#### ACCESS:

Direct Access on US 281 (36,196 VPD - 5 Lanes) Access to Signalized Intersection at Max Starcke Dam Rd