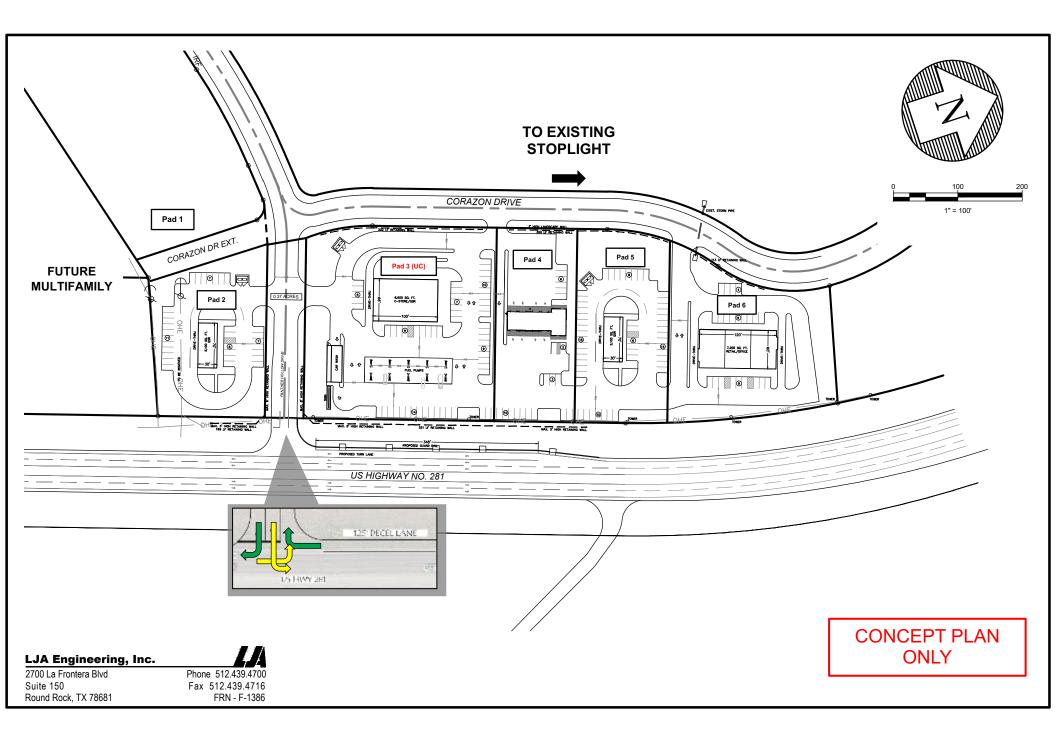

#### AVAILABLE PADS:

| Pad 1 | +/- 2.82 Acres                  |
|-------|---------------------------------|
| Pad 2 | +/- 1.13 Acres                  |
| Pad 3 | +/- 2.02 Acres (Under Contract) |
| Pad 4 | +/- 0.86 Acres                  |
| Pad 5 | +/- 0.98 Acres                  |
| Pad 6 | +/- 1.28 Acres                  |

**PRICING:** Call for Pricing

UTILITIES:

Water – 16" On-Site Sewer – 12" On-Site

#### ACCESS:

Direct Access on US 281 (36,196 VPD - 5 Lanes) Access to Signalized Intersection at Max Starcke Dam Rd

#### **ZONING:**

GC – General Commercial

#### **HIGHLIGHTS:**

- Premier Location in High Growth Austin Exurb – Excellent Visibility on US 281
- Underserved Retail Market
- Adjacent to Market's Newest MF Project
- Over 9,200 Housing Units Planned/Under Construction in South Lake District – Within 5-10 Minute Drivetime
- Over 850 Employees in South Lake District – Within 5-10 Minute Drivetime