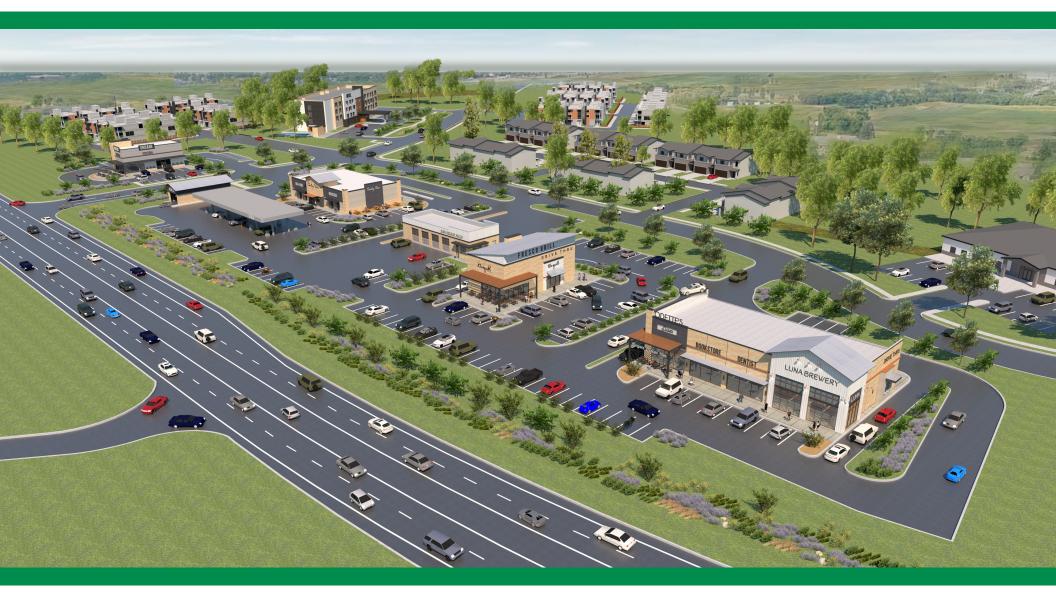

### PREMIER OPPORTUNITY DEVELOPED RETAIL PADS HIGH GROWTH SOUTH LAKE DISTRICT FOR SALE – LEASE – BUILD TO SUIT

#### **HIGHLIGHTS:**

- Premier Location in High Growth Austin Exurb – Excellent Visibility on US 281
- Underserved Retail Market
- Adjacent to Market's Newest MF Project
- Over 9,200 Housing Units Planned/Under Construction in South Lake District – Within 5-10 Minute Drivetime
- Over 850 Employees in South Lake District – Within 5-10 Minute Drivetime