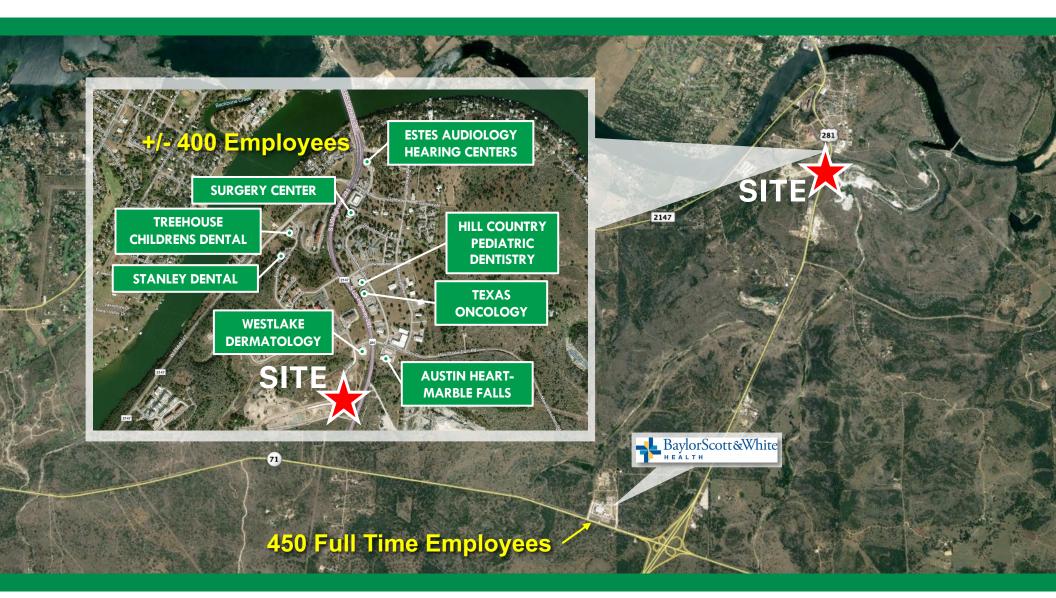

### HEALTHCARE EMPLOYMENT SOUTH LAKE DISTRICT WITHIN 5 MINUTE DRIVETIME

8310-1 N Capital of Texas Highway Suite 210 Austin, TX 78731

Mike Ogden 512.527.3035 mike@rockspring.com

US 281, Marble Falls, Texas | Burnet County