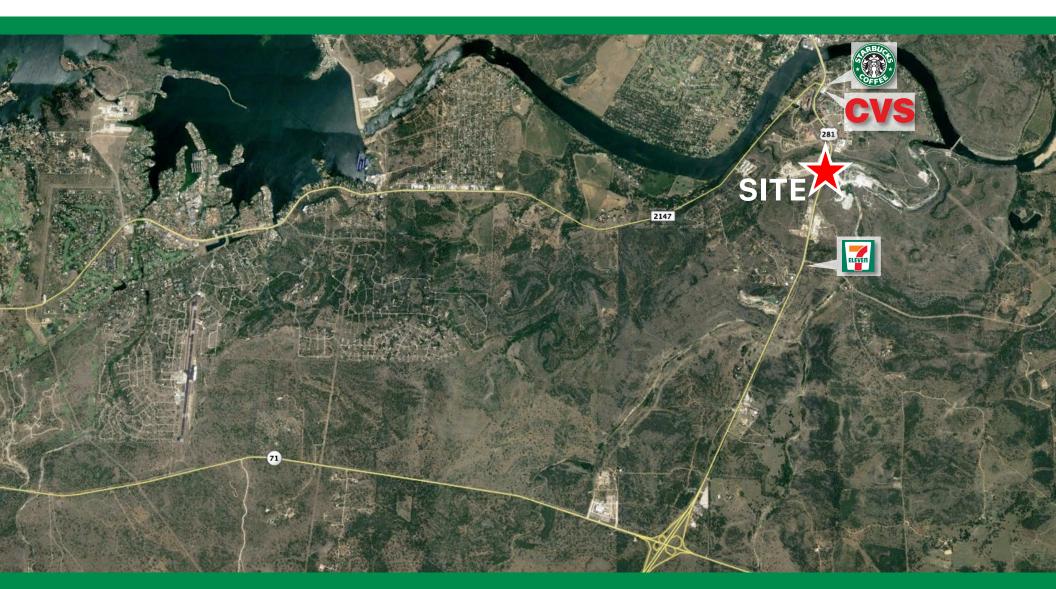

#### ACCESS:

Direct Access on US 281 (36,196 VPD - 5 Lanes) Access to Signalized Intersection at Max Starcke Dam Rd