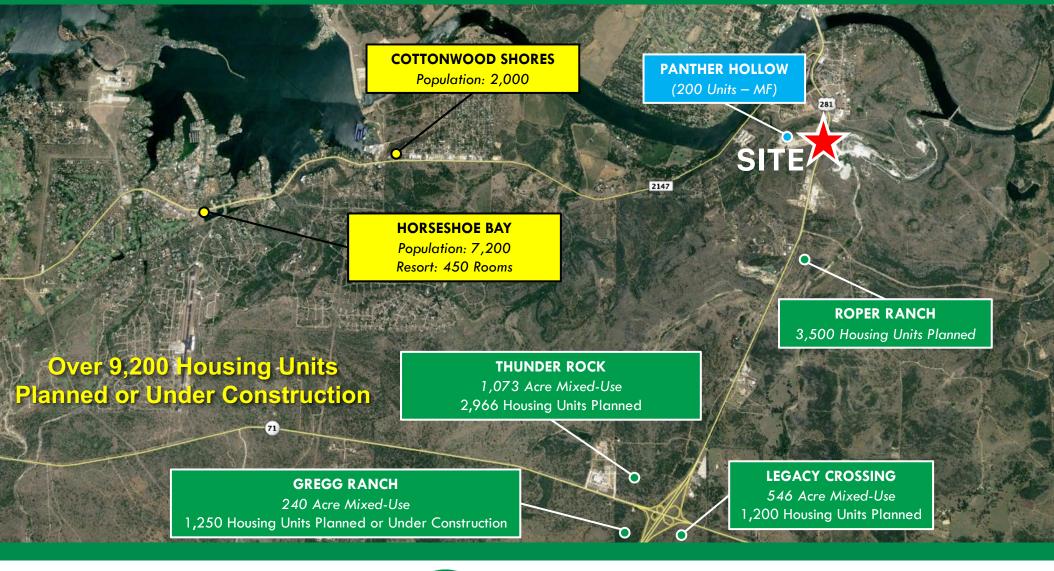

#### RESIDENTIAL MARKET SOUTH LAKE DISTRICT NEW RESIDENTIAL DEVELOPMENT WITHIN 10 MINUTE DRIVETIME

8310-1 N Capital of Texas Highway Suite 210 Austin, TX 78731

Mike Ogden 512.527.3035 mike@rockspring.com