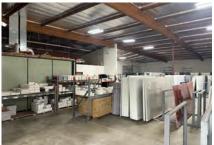

# FREE-STANDING BUILDING PRICING | \$1.40 NNN

3 GROUND LEVEL LOADING DOORS - 12' X 12'

FRONT & REAR LOADING

16' MINIMUM
WAREHOUSE CLEARANCE

**MR2 ZONING** 

± 3,000 SF OFFICE SPACE

20 PARKING SPACES

**EXTREMELY LOW NNN FEES** 