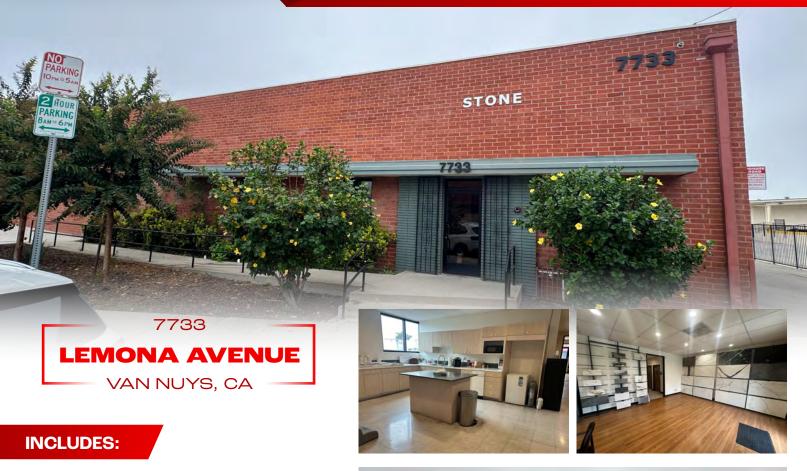

## **FOR LEASE**

## 19,600 SF

# FREE-STANDING BUILDING PRICING | \$1.40 NNN

3 GROUND LEVEL LOADING DOORS - 12' X 12'

FRONT & REAR LOADING

16' MINIMUM
WAREHOUSE CLEARANCE

**MR2 ZONING** 

± 3,000 SF OFFICE SPACE

20 PARKING SPACES

**EXTREMELY LOW NNN FEES** 