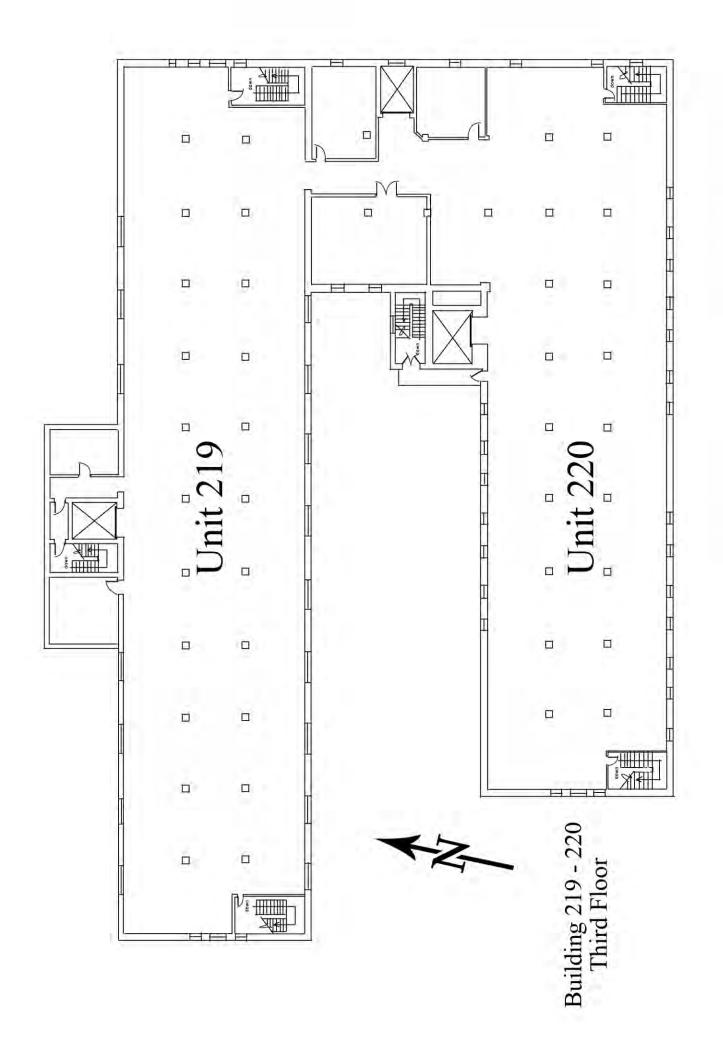

# ARSENAL BUSINESS CENTER Philadelphia, PA

Building #219 43,744 Square Feet

#### DESCRIPTION:

43,744 sq. ft. three story building

#### SIZE

14,972 sq. ft. first floor 14,386 sq. ft. second floor 14,386 sq. ft. third floor