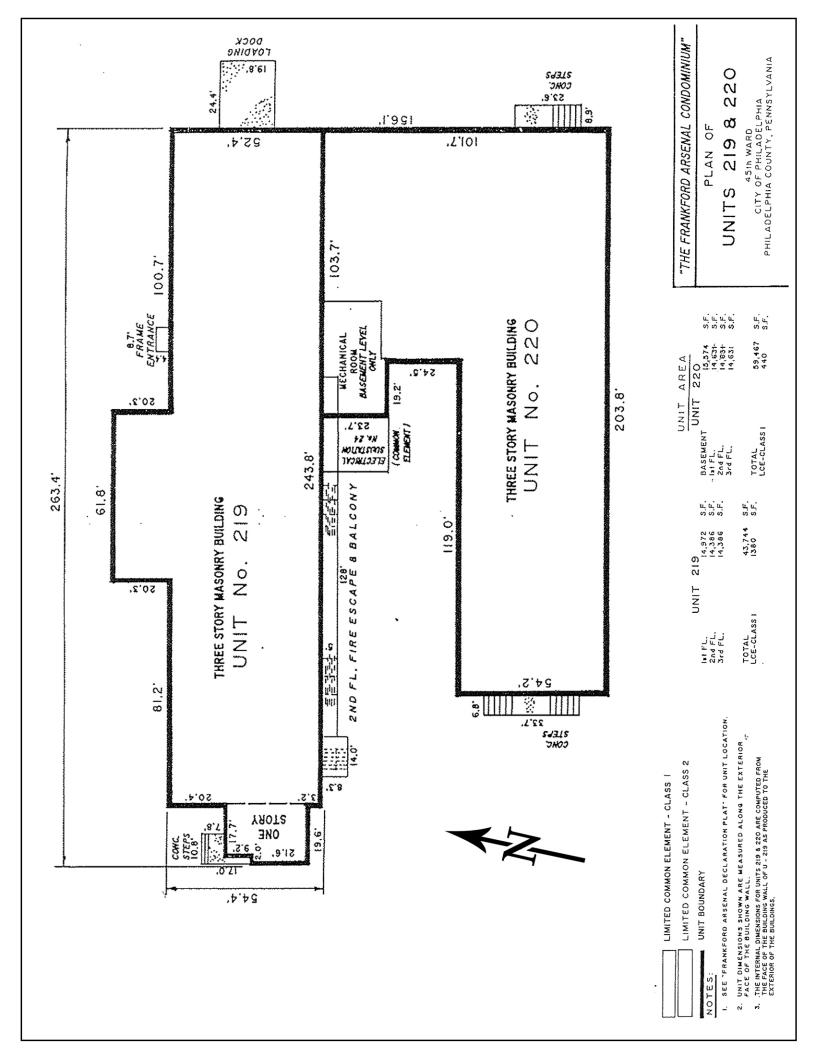

#### DESCRIPTION:

43,744 sq. ft. three story building

#### SIZE

14,972 sq. ft. first floor 14,386 sq. ft. second floor 14,386 sq. ft. third floor