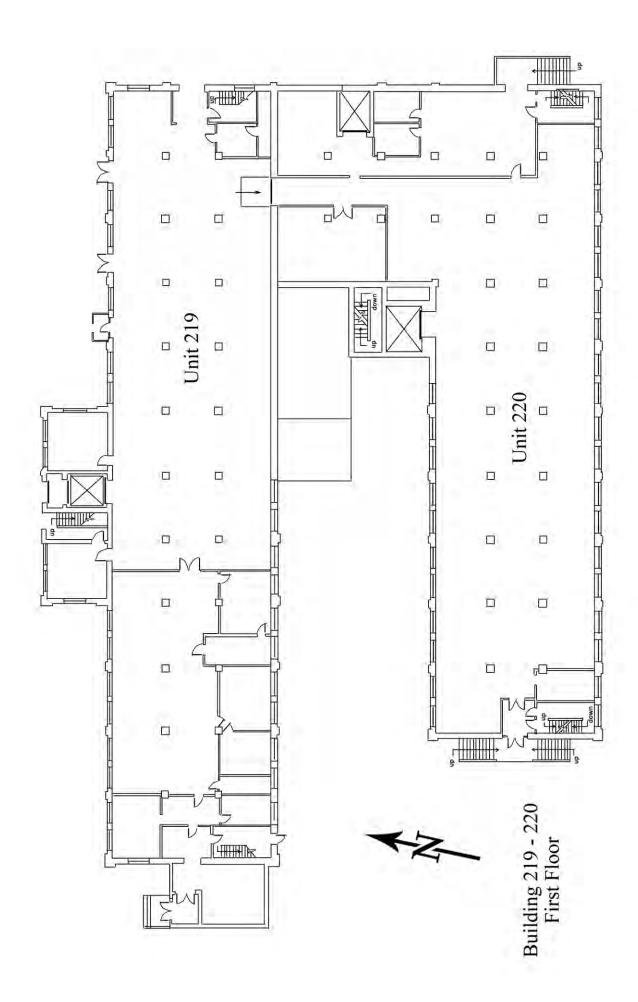

# ARSENAL BUSINESS CENTER Philadelphia, PA

Building #219 43,744 Square Feet

#### DESCRIPTION:

43,744 sq. ft. three story building

#### SIZE

14,972 sq. ft. first floor 14,386 sq. ft. second floor 14,386 sq. ft. third floor