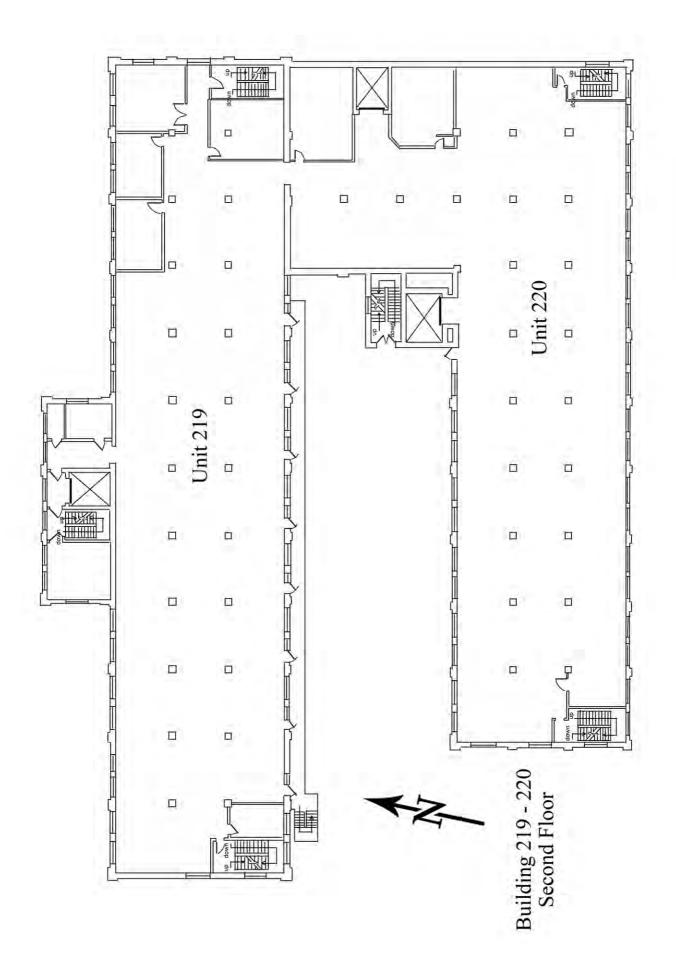

# ARSENAL BUSINESS CENTER Philadelphia, PA

Building #219 43,744 Square Feet

#### DESCRIPTION:

43,744 sq. ft. three story building

#### SIZE

14,972 sq. ft. first floor 14,386 sq. ft. second floor 14,386 sq. ft. third floor