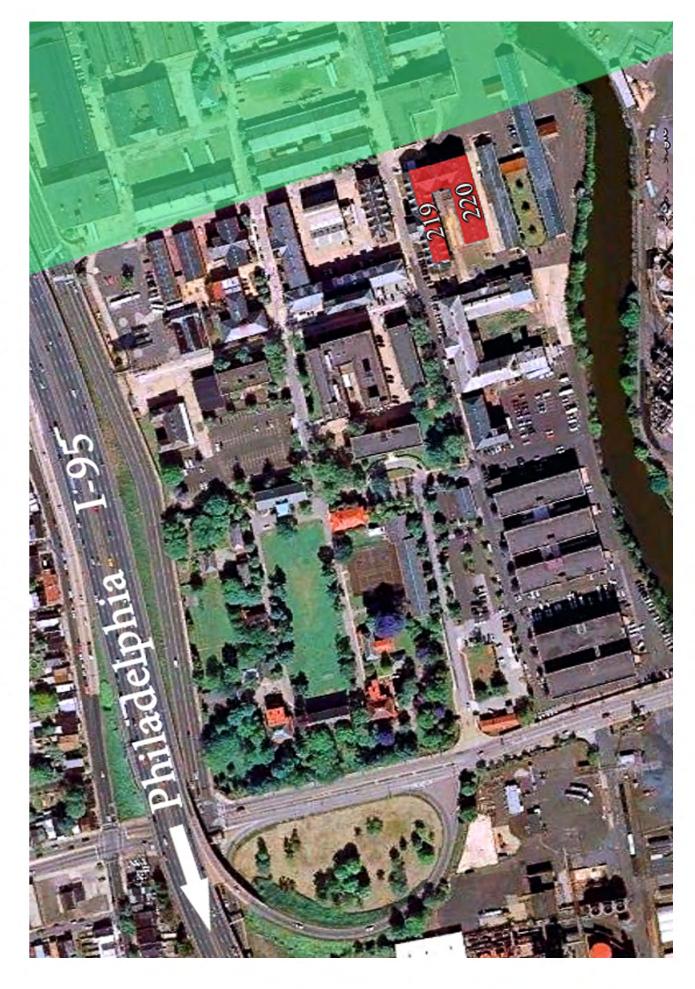

#### LOCATION:

The Arsenal Business Center is located at the Bridge Street exit of I-95 with immediate access to the Tacony Palmyra & Betsy Ross Bridges and is within minutes of Center City Philadelphia, The Ben Franklin Bridge and Walt Whitman Bridge and just minutes from US 1 Exit PA Turnpike

## PUBLIC TRANSPORTATION:

Septia Bus routes 73 & 84 stop at the Arsenal Business Center gates and the R-7 rail station is within two blocks of the campus.

### SECURITY:

Being a historic former military facility, the campus is completely enclosed by a stone wall and fencing. The Arsenal Business Center has security guard posts at both main gates and the security service monitors and patrols the campus 24 hours a day, 365 days a year.