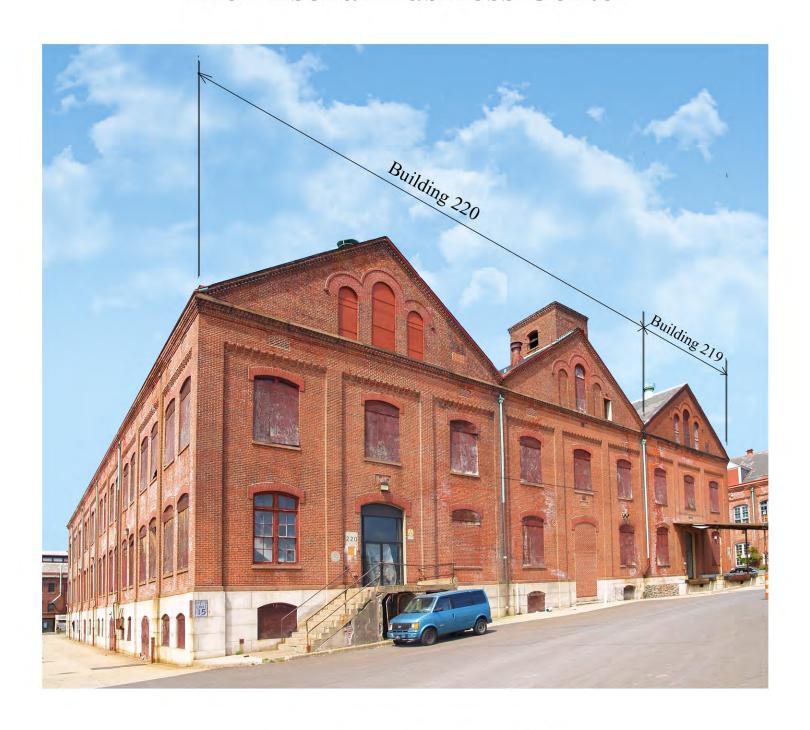

# ARSENAL BUSINESS CENTER Philadelphia, PA

Building #219 43,744 Square Feet

#### DESCRIPTION:

43,744 sq. ft. three story building

#### SIZE

14,972 sq. ft. first floor 14,386 sq. ft. second floor 14,386 sq. ft. third floor