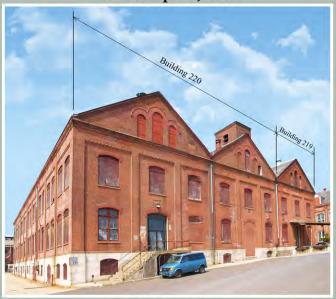

# ARSENAL BUSINESS CENTER Philadelphia, PA

Building #219 43,744 Square Feet

#### DESCRIPTION:

43,744 sq. ft. three story building

#### SIZE

14,972 sq. ft. first floor 14,386 sq. ft. second floor 14,386 sq. ft. third floor