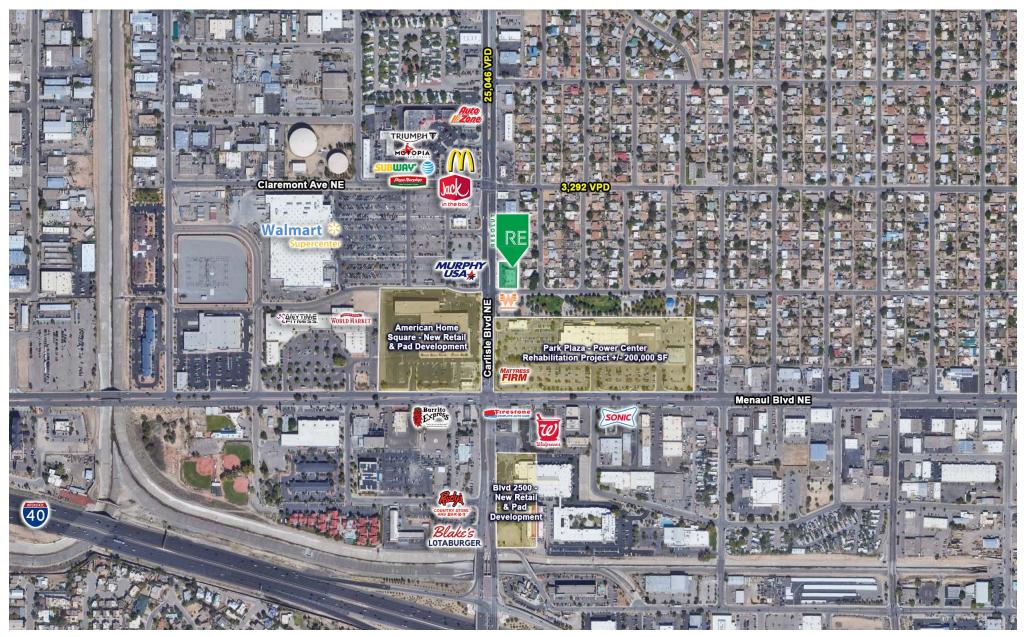

#### **AREA TRAFFIC GENERATORS**

## TRAFFIC COUNTS

Carlisle Blvd: 25,046 VPD Menaul Blvd: 30,378 VPD (Sites USA 2024)

#### PROPERTY OVERVIEW

Carlisle Pavilion is a two-tenant retail strip center, constructed in 2017, located within the NE Heights submarket of Albuquerque. This former T-Mobile suite is joined by Red Wing Shoes and features strong building and pylon signage on Carlisle Blvd, as well as easy customer parking right at the door and along the side of the building. The property showcases a vibrant color scheme and prominent facade to stand out along this busy road and to compliment many of the new construction projects that are happening all along the Carlisle corridor. Carlisle Pavilion is shadow anchored by a high producing Walmart Supercenter that brought over 3.2M customers to the area over the past 12 months and is in the top 93% in customer traffic nationwide.

#### **LOCATION OVERVIEW**

This stretch of Carlisle Blvd is seeing restoration and new retail growth as a result of right-sizing and demolition of obsolete product that is to the benefit of the Carlisle Pavilion. Examples include the recently completed Whole Foods and American Home redevelopment of the old K-Mart; redevelopment of the old Whole Foods across the street and the demolition of the old American Home to make way for multiple pad tenants; ownership change, rebrand and face-lift on Park Plaza; and the full conversion and redevelopment BLVD 2500 to include retail and residential uses. This corridor is the gateway south to Nob Hill and the University of New Mexico and is just minutes from the Big-I interchange. Customers will find this location to be centrally located in town and easy to access from the freeways.