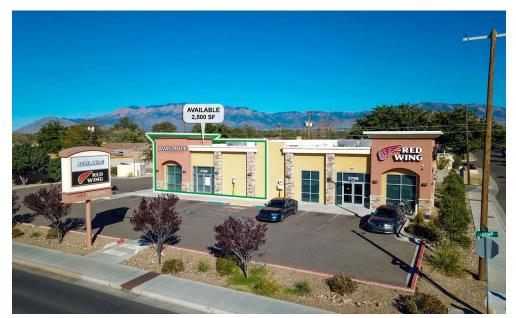

# **CARLISLE PAVILION**

NEQ CARLISLE BLVD & MENAUL BLVD

2700-2706 Carlisle Boulevard Northeast Albuquerque, NM 87110

FOR LEASE

**AVAILABLE SPACE** 2,500 SF

**RATE**See Broker for Pricing

Austin Tidwell, CCIM atidwell@resolutre.com 505.337.0777

#### PROPERTY HIGHLIGHTS

- Recently constructed retail suite available
- Great building signage and top spot on pylon sign
- Shadow anchored by Walmart Supercenter (3.2M visits in last 12 months)
- Located among redeveloping Carlisle corridor with several new retail projects under construction
- Strong Midtown location just minutes from the Big-I

#### PROPERTY OVERVIEW

Carlisle Pavilion is a two-tenant retail strip center, constructed in 2017, located within the NE Heights submarket of Albuquerque. This former T-Mobile suite is joined by Red Wing Shoes and features strong building and pylon signage on Carlisle Blvd, as well as easy customer parking right at the door and along the side of the building. The property showcases a vibrant color scheme and prominent facade to stand out along this busy road and to compliment many of the new construction projects that are happening all along the Carlisle corridor. Carlisle Pavilion is shadow anchored by a high producing Walmart Supercenter that brought over 3.2M customers to the area over the past 12 months and is in the top 93% in customer traffic nationwide.

#### **PROPERTY OVERVIEW**

Lease Rate: See Broker for Pricing

Lease Structure: NNN

Available SF: 2,500 SF

Building Size: 4,820 SF

Lot Size: 0.49

Year Built: 2017

Zoning: MX-L