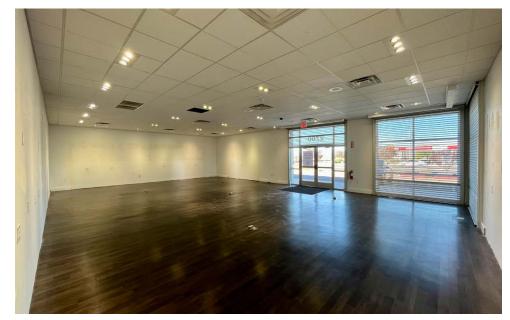

#### PROPERTY HIGHLIGHTS

- Recently constructed retail suite available
- Great building signage and top spot on pylon sign
- Shadow anchored by Walmart Supercenter (3.2M visits in last 12 months)
- Located among redeveloping Carlisle corridor with several new retail projects under construction
- Strong Midtown location just minutes from the Big-I

#### PROPERTY OVERVIEW

Carlisle Pavilion is a two-tenant retail strip center, constructed in 2017, located within the NE Heights submarket of Albuquerque. This former T-Mobile suite is joined by Red Wing Shoes and features strong building and pylon signage on Carlisle Blvd, as well as easy customer parking right at the door and along the side of the building. The property showcases a vibrant color scheme and prominent facade to stand out along this busy road and to compliment many of the new construction projects that are happening all along the Carlisle corridor. Carlisle Pavilion is shadow anchored by a high producing Walmart Supercenter that brought over 3.2M customers to the area over the past 12 months and is in the top 93% in customer traffic nationwide.

#### **PROPERTY OVERVIEW**

Lease Rate: See Broker for Pricing

Lease Structure: NNN

Available SF: 2,500 SF

Building Size: 4,820 SF

Lot Size: 0.49

Year Built: 2017

Zoning: MX-L