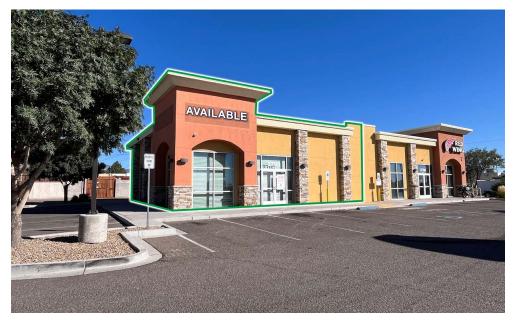

# **CARLISLE PAVILION**

NEQ CARLISLE BLVD & MENAUL BLVD

2700-2706 Carlisle Boulevard Northeast Albuquerque, NM 87110

FOR LEASE

**AVAILABLE SPACE** 2,500 SF

**RATE**See Broker for Pricing

Austin Tidwell, CCIM atidwell@resolutre.com 505.337.0777

#### PROPERTY HIGHLIGHTS

- Recently constructed retail suite available
- Great building signage and top spot on pylon sign
- Shadow anchored by Walmart Supercenter (3.2M visits in last 12 months)
- Located among redeveloping Carlisle corridor with several new retail projects under construction
- Strong Midtown location just minutes from the Big-I

#### PROPERTY OVERVIEW

Carlisle Pavilion is a two-tenant retail strip center, constructed in 2017, located within the NE Heights submarket of Albuquerque. This former T-Mobile suite is joined by Red Wing Shoes and features strong building and pylon signage on Carlisle Blvd, as well as easy customer parking right at the door and along the side of the building. The property showcases a vibrant color scheme and prominent facade to stand out along this busy road and to compliment many of the new construction projects that are happening all along the Carlisle corridor. Carlisle Pavilion is shadow anchored by a high producing Walmart Supercenter that brought over 3.2M customers to the area over the past 12 months and is in the top 93% in customer traffic nationwide.

#### **PROPERTY OVERVIEW**

Lease Rate: See Broker for Pricing

Lease Structure: NNN

Available SF: 2,500 SF

Building Size: 4,820 SF

Lot Size: 0.49

Year Built: 2017

Zoning: MX-L