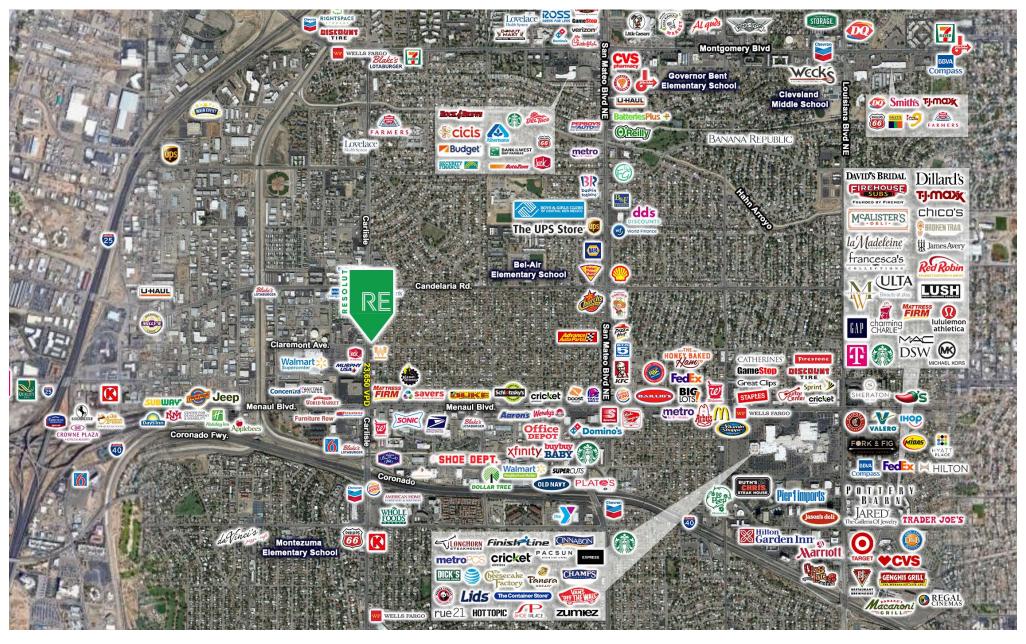

#### **AREA TRAFFIC GENERATORS**

#### PROPERTY OVERVIEW

Carlisle Pavilion is a two-tenant retail strip center, constructed in 2017, located within the NE Heights submarket of Albuquerque. This former T-Mobile suite is joined by Red Wing Shoes and features strong building and pylon signage on Carlisle Blvd, as well as easy customer parking right at the door and along the side of the building. The property showcases a vibrant color scheme and prominent facade to stand out along this busy road and to compliment many of the new construction projects that are happening all along the Carlisle corridor. Carlisle Pavilion is shadow anchored by a high producing Walmart Supercenter that brought over 3.2M customers to the area over the past 12 months and is in the top 93% in customer traffic nationwide.

#### **LOCATION OVERVIEW**

This stretch of Carlisle Blvd is seeing restoration and new retail growth as a result of right-sizing and demolition of obsolete product that is to the benefit of the Carlisle Pavilion. Examples include the recently completed Whole Foods and American Home redevelopment of the old K-Mart; redevelopment of the old Whole Foods across the street and the demolition of the old American Home to make way for multiple pad tenants; ownership change, rebrand and face-lift on Park Plaza; and the full conversion and redevelopment BLVD 2500 to include retail and residential uses. This corridor is the gateway south to Nob Hill and the University of New Mexico and is just minutes from the Big-I interchange. Customers will find this location to be centrally located in town and easy to access from the freeways.