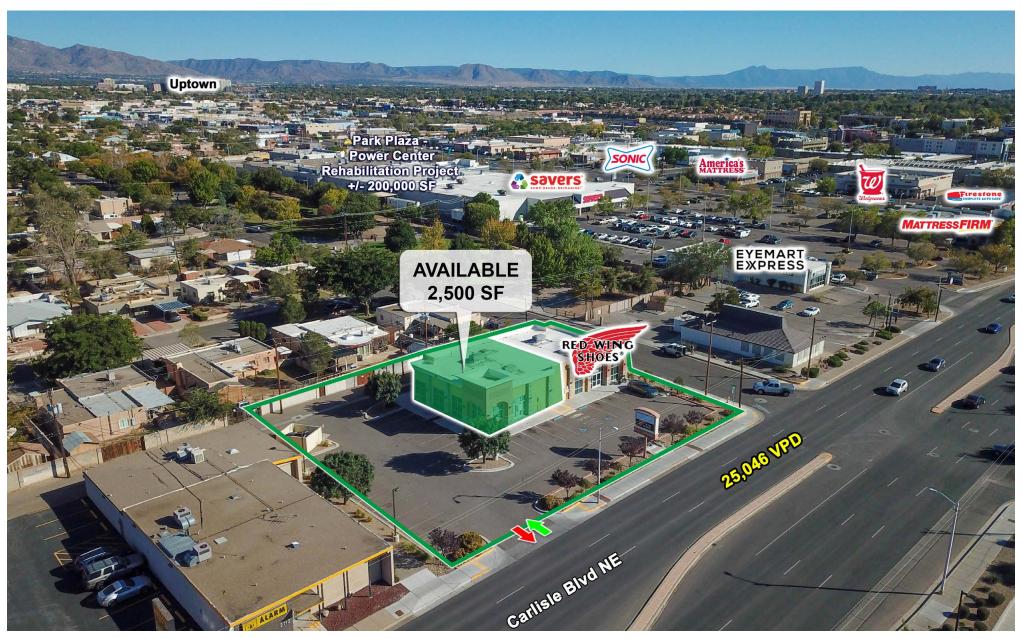

#### PROPERTY HIGHLIGHTS

- Recently constructed retail suite available
- Great building signage and top spot on pylon sign
- Shadow anchored by Walmart Supercenter (3.2M visits in last 12 months)
- Located among redeveloping Carlisle corridor with several new retail projects under construction
- Strong Midtown location just minutes from the Big-I

#### **AREA TRAFFIC GENERATORS**

## TRAFFIC COUNTS

Carlisle Blvd: 25,046 VPD Menaul Blvd: 30,378 VPD (Sites USA 2024)

#### PROPERTY OVERVIEW

Carlisle Pavilion is a two-tenant retail strip center, constructed in 2017, located within the NE Heights submarket of Albuquerque. This former T-Mobile suite is joined by Red Wing Shoes and features strong building and pylon signage on Carlisle Blvd, as well as easy customer parking right at the door and along the side of the building. The property showcases a vibrant color scheme and prominent facade to stand out along this busy road and to compliment many of the new construction projects that are happening all along the Carlisle corridor. Carlisle Pavilion is shadow anchored by a high producing Walmart Supercenter that brought over 3.2M customers to the area over the past 12 months and is in the top 93% in customer traffic nationwide.

#### **LOCATION OVERVIEW**

This stretch of Carlisle Blvd is seeing restoration and new retail growth as a result of right-sizing and demolition of obsolete product that is to the benefit of the Carlisle Pavilion. Examples include the recently completed Whole Foods and American Home redevelopment of the old K-Mart; redevelopment of the old Whole Foods across the street and the demolition of the old American Home to make way for multiple pad tenants; ownership change, rebrand and face-lift on Park Plaza; and the full conversion and redevelopment BLVD 2500 to include retail and residential uses. This corridor is the gateway south to Nob Hill and the University of New Mexico and is just minutes from the Big-I interchange. Customers will find this location to be centrally located in town and easy to access from the freeways.