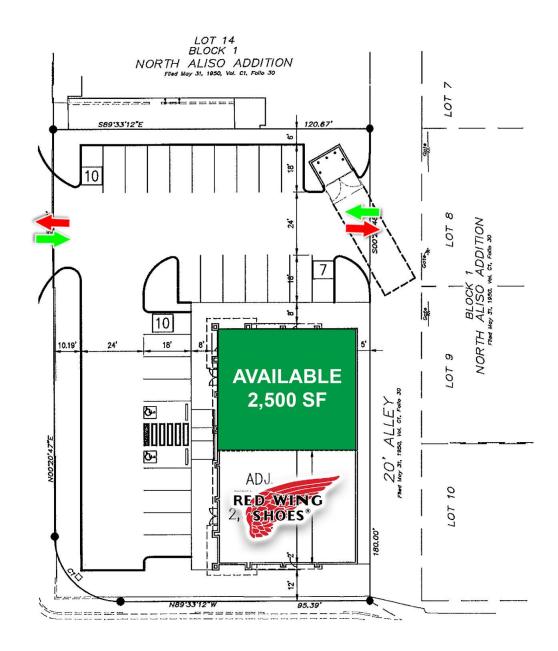

# **CARLISLE PAVILION**

NEQ CARLISLE BLVD & MENAUL BLVD

2700-2706 Carlisle Boulevard Northeast Albuquerque, NM 87110

FOR LEASE

**AVAILABLE SPACE** 2,500 SF

**RATE**See Broker for Pricing

Austin Tidwell, CCIM atidwell@resolutre.com 505.337.0777

#### **PROPERTY OVERVIEW**

Lease Rate: See Broker for Pricing

Lease Structure: NNN

Available SF: 2,500 SF

Building Size: 4,820 SF

Lot Size: 0.49

Year Built: 2017

Zoning: MX-L