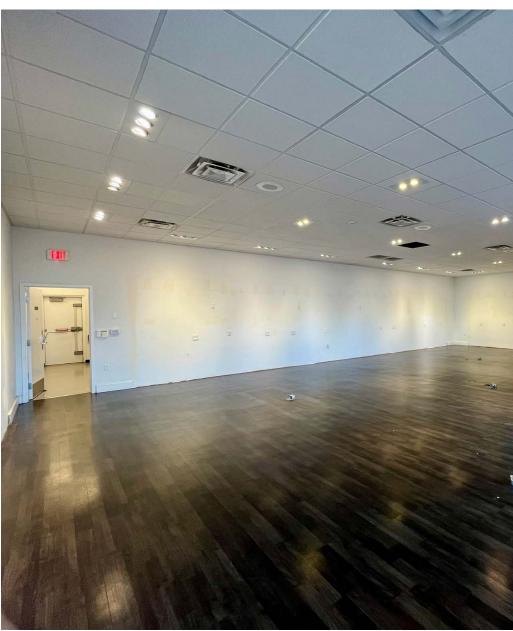

#### PROPERTY HIGHLIGHTS

- Recently constructed retail suite available
- Great building signage and top spot on pylon sign
- Shadow anchored by Walmart Supercenter (3.2M visits in last 12 months)
- Located among redeveloping Carlisle corridor with several new retail projects under construction
- Strong Midtown location just minutes from the Big-I

#### PROPERTY OVERVIEW

Carlisle Pavilion is a two-tenant retail strip center, constructed in 2017, located within the NE Heights submarket of Albuquerque. This former T-Mobile suite is joined by Red Wing Shoes and features strong building and pylon signage on Carlisle Blvd, as well as easy customer parking right at the door and along the side of the building. The property showcases a vibrant color scheme and prominent facade to stand out along this busy road and to compliment many of the new construction projects that are happening all along the Carlisle corridor. Carlisle Pavilion is shadow anchored by a high producing Walmart Supercenter that brought over 3.2M customers to the area over the past 12 months and is in the top 93% in customer traffic nationwide.

#### **PROPERTY OVERVIEW**

Lease Rate: See Broker for Pricing

Lease Structure: NNN

Available SF: 2,500 SF

Building Size: 4,820 SF

Lot Size: 0.49

Year Built: 2017

Zoning: MX-L