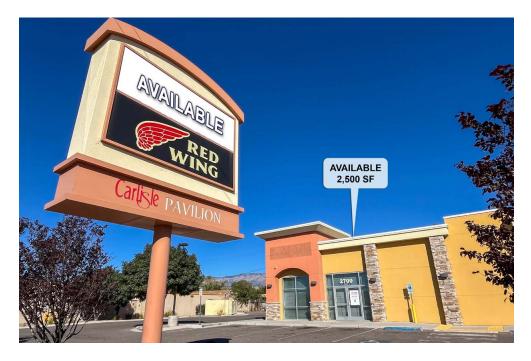

# **CARLISLE PAVILION**

NEQ CARLISLE BLVD & MENAUL BLVD

2700-2706 Carlisle Boulevard Northeast Albuquerque, NM 87110

FOR LEASE

**AVAILABLE SPACE** 2,500 SF

**RATE**See Broker for Pricing

Austin Tidwell, CCIM atidwell@resolutre.com 505.337.0777

#### PROPERTY HIGHLIGHTS

- Recently constructed retail suite available
- Great building signage and top spot on pylon sign
- Shadow anchored by Walmart Supercenter (3.2M visits in last 12 months)
- Located among redeveloping Carlisle corridor with several new retail projects under construction
- Strong Midtown location just minutes from the Big-I

#### PROPERTY OVERVIEW

Carlisle Pavilion is a two-tenant retail strip center, constructed in 2017, located within the NE Heights submarket of Albuquerque. This former T-Mobile suite is joined by Red Wing Shoes and features strong building and pylon signage on Carlisle Blvd, as well as easy customer parking right at the door and along the side of the building. The property showcases a vibrant color scheme and prominent facade to stand out along this busy road and to compliment many of the new construction projects that are happening all along the Carlisle corridor. Carlisle Pavilion is shadow anchored by a high producing Walmart Supercenter that brought over 3.2M customers to the area over the past 12 months and is in the top 93% in customer traffic nationwide.