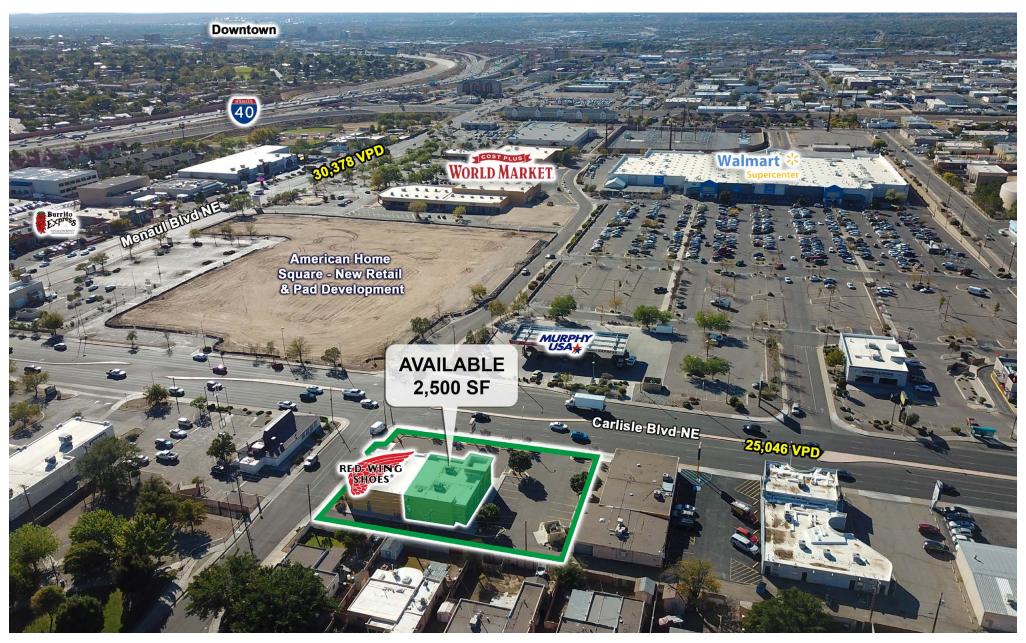

#### PROPERTY HIGHLIGHTS

- Recently constructed retail suite available
- Great building signage and top spot on pylon sign
- Shadow anchored by Walmart Supercenter (3.2M visits in last 12 months)
- Located among redeveloping Carlisle corridor with several new retail projects under construction
- Strong Midtown location just minutes from the Big-I

#### **AREA TRAFFIC GENERATORS**

## TRAFFIC COUNTS

Carlisle Blvd: 25,046 VPD Menaul Blvd: 30,378 VPD (Sites USA 2024)

#### PROPERTY OVERVIEW

Carlisle Pavilion is a two-tenant retail strip center, constructed in 2017, located within the NE Heights submarket of Albuquerque. This former T-Mobile suite is joined by Red Wing Shoes and features strong building and pylon signage on Carlisle Blvd, as well as easy customer parking right at the door and along the side of the building. The property showcases a vibrant color scheme and prominent facade to stand out along this busy road and to compliment many of the new construction projects that are happening all along the Carlisle corridor. Carlisle Pavilion is shadow anchored by a high producing Walmart Supercenter that brought over 3.2M customers to the area over the past 12 months and is in the top 93% in customer traffic nationwide.

#### **LOCATION OVERVIEW**

This stretch of Carlisle Blvd is seeing restoration and new retail growth as a result of right-sizing and demolition of obsolete product that is to the benefit of the Carlisle Pavilion. Examples include the recently completed Whole Foods and American Home redevelopment of the old K-Mart; redevelopment of the old Whole Foods across the street and the demolition of the old American Home to make way for multiple pad tenants; ownership change, rebrand and face-lift on Park Plaza; and the full conversion and redevelopment BLVD 2500 to include retail and residential uses. This corridor is the gateway south to Nob Hill and the University of New Mexico and is just minutes from the Big-I interchange. Customers will find this location to be centrally located in town and easy to access from the freeways.