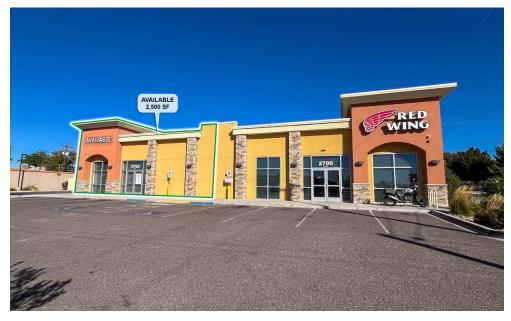

# **CARLISLE PAVILION**

NEQ CARLISLE BLVD & MENAUL BLVD

2700-2706 Carlisle Boulevard Northeast Albuquerque, NM 87110

FOR LEASE

**AVAILABLE SPACE** 2,500 SF

**RATE**See Broker for Pricing

Austin Tidwell, CCIM atidwell@resolutre.com 505.337.0777

#### PROPERTY HIGHLIGHTS

- Recently constructed retail suite available
- Great building signage and top spot on pylon sign
- Shadow anchored by Walmart Supercenter (3.2M visits in last 12 months)
- Located among redeveloping Carlisle corridor with several new retail projects under construction
- Strong Midtown location just minutes from the Big-I

#### PROPERTY OVERVIEW

Carlisle Pavilion is a two-tenant retail strip center, constructed in 2017, located within the NE Heights submarket of Albuquerque. This former T-Mobile suite is joined by Red Wing Shoes and features strong building and pylon signage on Carlisle Blvd, as well as easy customer parking right at the door and along the side of the building. The property showcases a vibrant color scheme and prominent facade to stand out along this busy road and to compliment many of the new construction projects that are happening all along the Carlisle corridor. Carlisle Pavilion is shadow anchored by a high producing Walmart Supercenter that brought over 3.2M customers to the area over the past 12 months and is in the top 93% in customer traffic nationwide.

#### **PROPERTY OVERVIEW**

Lease Rate: See Broker for Pricing

Lease Structure: NNN

Available SF: 2,500 SF

Building Size: 4,820 SF

Lot Size: 0.49

Year Built: 2017

Zoning: MX-L