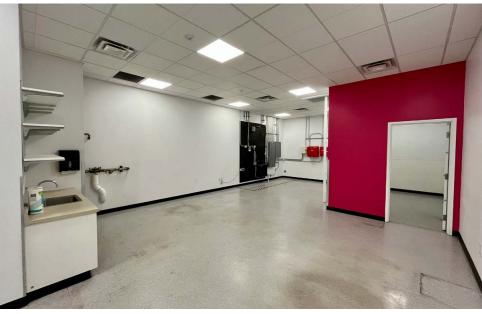

#### PROPERTY HIGHLIGHTS

- Recently constructed retail suite available
- Great building signage and top spot on pylon sign
- Shadow anchored by Walmart Supercenter (3.2M visits in last 12 months)
- Located among redeveloping Carlisle corridor with several new retail projects under construction
- Strong Midtown location just minutes from the Big-I

#### PROPERTY OVERVIEW

Carlisle Pavilion is a two-tenant retail strip center, constructed in 2017, located within the NE Heights submarket of Albuquerque. This former T-Mobile suite is joined by Red Wing Shoes and features strong building and pylon signage on Carlisle Blvd, as well as easy customer parking right at the door and along the side of the building. The property showcases a vibrant color scheme and prominent facade to stand out along this busy road and to compliment many of the new construction projects that are happening all along the Carlisle corridor. Carlisle Pavilion is shadow anchored by a high producing Walmart Supercenter that brought over 3.2M customers to the area over the past 12 months and is in the top 93% in customer traffic nationwide.

#### **PROPERTY OVERVIEW**

Lease Rate: See Broker for Pricing

Lease Structure: NNN

Available SF: 2,500 SF

Building Size: 4,820 SF

Lot Size: 0.49

Year Built: 2017

Zoning: MX-L