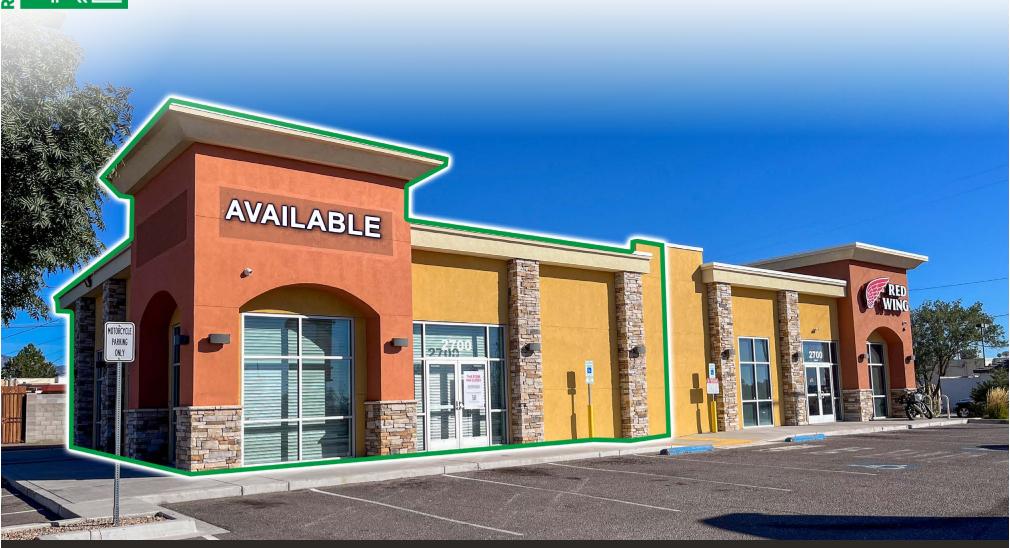

# **CARLISLE PAVILION**

NEQ CARLISLE BLVD & MENAUL BLVD

2700-2706 Carlisle Boulevard Northeast Albuquerque, NM 87110

FOR LEASE

**AVAILABLE SPACE** 2,500 SF

**RATE**See Broker for Pricing

Austin Tidwell, CCIM atidwell@resolutre.com 505.337.0777

#### PROPERTY HIGHLIGHTS

- Recently constructed retail suite available
- Great building signage and top spot on pylon sign
- Shadow anchored by Walmart Supercenter (3.2M visits in last 12 months)
- Located among redeveloping Carlisle corridor with several new retail projects under construction
- Strong Midtown location just minutes from the Big-I

#### PROPERTY OVERVIEW

Carlisle Pavilion is a two-tenant retail strip center, constructed in 2017, located within the NE Heights submarket of Albuquerque. This former T-Mobile suite is joined by Red Wing Shoes and features strong building and pylon signage on Carlisle Blvd, as well as easy customer parking right at the door and along the side of the building. The property showcases a vibrant color scheme and prominent facade to stand out along this busy road and to compliment many of the new construction projects that are happening all along the Carlisle corridor. Carlisle Pavilion is shadow anchored by a high producing Walmart Supercenter that brought over 3.2M customers to the area over the past 12 months and is in the top 93% in customer traffic nationwide.

#### **PROPERTY OVERVIEW**

Lease Rate: See Broker for Pricing

Lease Structure: NNN

Available SF: 2,500 SF

Building Size: 4,820 SF

Lot Size: 0.49

Year Built: 2017

Zoning: MX-L