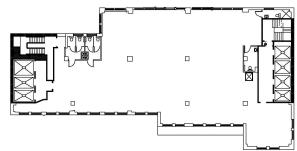

## **Entire 17th Floor**

#### **Facts**

- 8,000 rentable sq ft
- Entire floor lined with windows
- Terrific north and south light and views
- White box with polished concrete floors
- · Landlord will build to suit

• Rent: Negotiable