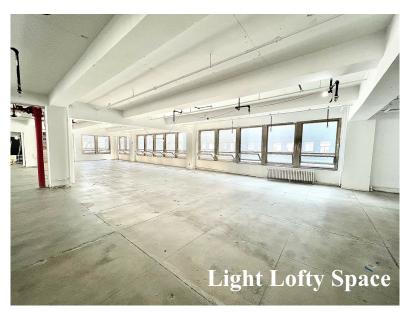

#### **Facts**

- 8,000 rentable sq ft
- Entire floor lined with windows
- Terrific north and south light and views
- White box with polished concrete floors
- · Landlord will build to suit

• Rent: Negotiable

- Landlord will modify/upgrade
- Electric submetered
- Tenant controlled air cooled a/c