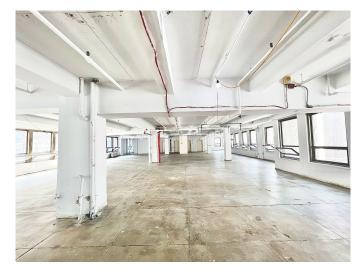

## **Entire 17th Floor**

#### **Facts**

- 8,000 rentable sq ft
- Entire floor lined with windows
- Terrific north and south light and views
- White box with polished concrete floors
- · Landlord will build to suit

• Rent: Negotiable

- Landlord will modify/upgrade
- Electric submetered
- Tenant controlled air cooled a/c