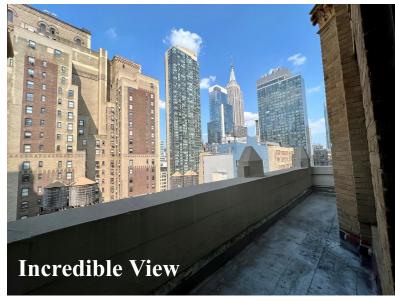

#### **Facts**

- 8,000 rentable sq ft
- Entire floor lined with windows
- Terrific north and south light and views
- White box with polished concrete floors
- · Landlord will build to suit

• Rent: Negotiable