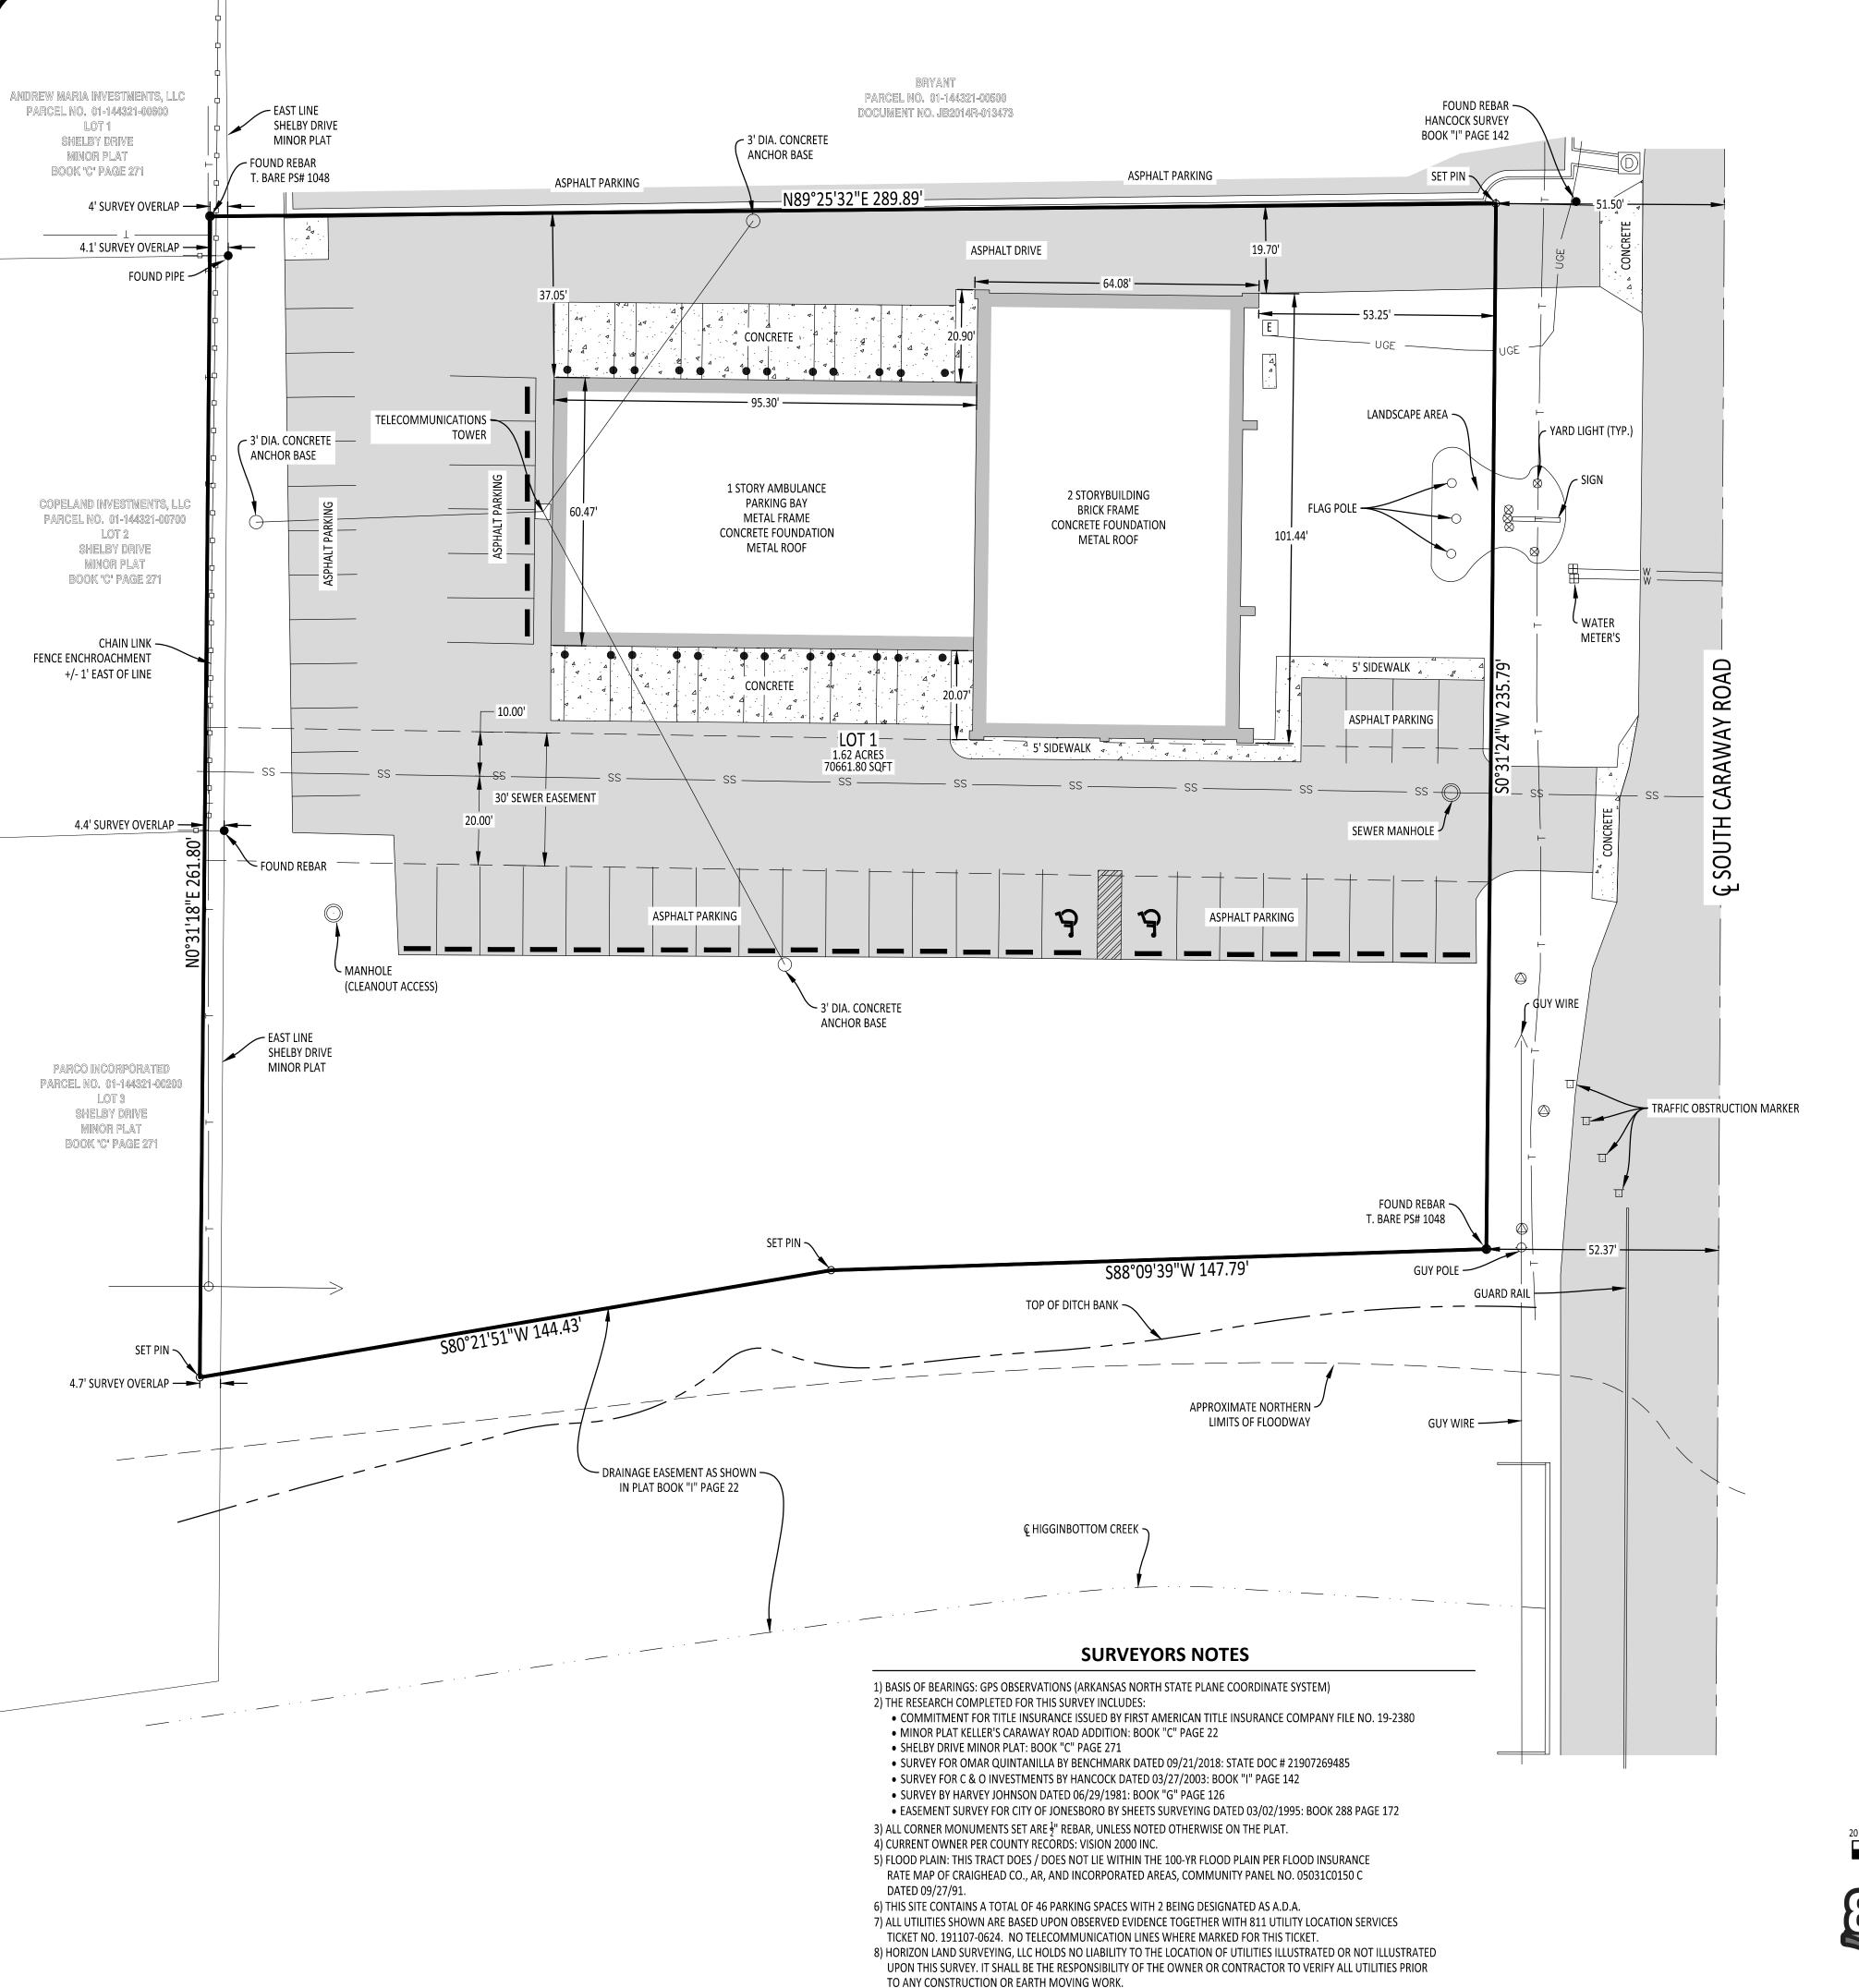

9) THERE WAS NO EVIDENCE OF ANY RECENT EARTH MOVING WORK, BUILDING CONSTRUCTION, OR ADDITIONS OBSERVED.

## **LEGAL DESCRIPTION:**

KELLER'S CARAWAY ROAD ADDITION TO THE CITY OF JONESBORO, CRAIGHEAD COUNTY, ARKANSAS, AS SHOWN BY PLAT RECORDED IN PLAT CABINET "C" PAGE 22, SUBJECT TO EASEMENTS AS SHOWN ON RECORDED PLAT, LESS AND EXCEPT THE FOLLOWING DESCRIBED TRACT OF LAND: A PART OF THE NORTHEAST QUARTER OF SECTION 32, TOWNSHIP 14 NORTH, RANGE 4 EAST, BEING MORE PARTICULARLY DESCRIBED AS FOLLOWS: BEGIN AT THE NORTHEAST CORNER OF SECTION 32, TOWNSHIP 14 NORTH, RANGE 4 EAST; THENCE SOUTH 1 DEGREE 18' 57" WEST ALONG THE SECTION LINE 1125.10 FEET; THENCE NORTH 89 DEGREES 46' 55" WEST 30.00 FEET TO THE EXISTING RIGHT OF WAY OF CARAWAY ROAD; THENCE SOUTH 1 DEGREE 18' 57" WEST ALONG SAID RIGHT OF WAY 321.28 FEET TO THE CENTERLINE OF HIGGINBOTTOM DITCH; THENCE SOUTH 87 DEGREES 45' 57" WEST 320.50 FEET; THENCE NORTH 1 DEGREE 18' 57" EAST 73.20 FEET TO THE NORTH RIGHT OF WAY OF HIGGINBOTTOM DITCH; THENCE NORTH 81 DEGREES 09' 24" EAST ALONG SAID RIGHT OF WAY 144.43 FEET; THENCE NORTH 88 DEGREES 57' 12" EAST ALONG SAID RIGHT OF WAY 147.79 FEET TO THE NEW RIGHT OF WAY OF CARAWAY ROAD; THENCE NORTH 1 DEGREE 18' 57" EAST ALONG SAID RIGHT OF WAY 235.79 FEET; THENCE SOUTH 89 DEGREES 46' 55" EAST 30.00 FEET TO THE POINT OF BEGINNING PROPER, SUBJECT TO ALL RIGHTS OF WAY AND EASEMENTS OF RECORD.

## **CERTIFICATE OF SURVEY**

TO: MEEKS INVESTMENTS LLC, FIRST AMERICAN TITLE INSURANCE COMPANY, AND NIX TITLE COMPANY

THIS IS TO CERTIFY THAT THIS MAP OR PLAT AND THE SURVEY ON WHICH IT IS BASED WERE MADE IN ACCORDANCE WITH THE 2016 MINIMUM STANDARD DETAIL REQUIREMENTS FOR ALTA/NSPS LAND TITLE SURVEYS, JOINTLY ESTABLISHED AND ADOPTED BY ALTA AND NSPS, AND INCLUDES ITEMS 1, 2, 3, 4, 7a, 8, 9, 11, 12, 13, 14, 16, 19, AND 20 OF TABLE A THEREOF. THE FIELDWORK WAS COMPLETED ON NOVEMBER 12, 2019.

DATE OF PLAT OR MAP: NOVEMBER 14, 2019

  (NOT A SURVEY MATTER)

  5. ANY ENCROACHMENT, ENCUMBRANCE, VIOLATION, VARIATION, OR ADVERSE CIRCUMSTANCE AFFECTING THE TITLE THAT
- WOULD BE DISCLOSED BY AN ACCURATE AND COMPLETE LAND SURVEY OF THE LAND AND NOT SHOWN BY THE PUBLIC RECORDS.
- (ALONG THE WEST BOUNDARY, BASED UPON FOUND MONUMENTS, THERE IS AN OVERLAP EXISTING BETWEEN THIS PLAT AND THE PLAT TO THE WEST. OVERLAP DIMENSIONS ARE ILLUSTRATED AT MONUMENT LOCATIONS.)
- 6. (A) UNPATENTED MINING CLAIMS; (B) RESERVATIONS OR EXCEPTIONS IN PATENTS OR IN ACTS AUTHORIZING THE ISSUANCE THEREOF (C) WATER RIGHTS, CLAIMS OR TITLE TO WATER, WHETHER OR NOT THE MATTERS EXCEPTED UNDER (A), (B), OR (C) ARE SHOWN BY THE PUBLIC RECORDS.

  (NOT A SURVEY MATTER)
- 7. ANY DISCREPANCIES OR CONFLICTS IN BOUNDARY LINES, ANY SHORTAGES IN AREA, OR ANY ENCROACHMENT OR OVERLAPPING OF IMPROVEMENTS.
- (THERE IS AN EXISTING BOUNDARY LINE CONFLICT WITH THE WEST LINE AND THE ADJOINING PLATTED PROPERTY TO THE WEST. CONFLICTING OVERLAP DIMENSIONS ARE ILLUSTRATED AT MONUMENT LOCATIONS.)
- 8. DEFECTS, LIENS, ENCUMBRANCES, ADVERSE CLAIMS OR OTHER MATTERS, IF ANY, CREATED, FIRST APPEARING IN THE PUBLIC RECORDS OR ATTACHING SUBSEQUENT TO THE EFFECTIVE DATE BUT PRIOR TO THE DATE THE PROPOSED INSURED ACQUIRES FOR VALUE OF RECORD THE ESTATE OR INTEREST OR MORTGAGE THEREON COVERED BY THIS COMMITMENT.
- (NOT A SURVEY MATTER)
  9. ANY ROAD RIGHT-OF-WAYS, EASEMENTS, RESTRICTIONS OR BILL OF ASSURANCE AFFECTING SAID PROPERTY.
- (ALL RIGHT OF WAYS AND EASEMENTS ARE DEPICTED AS RECORDED BY MINOR PLAT IN BOOK "C" PAGE 22.)

  13. STATE AND COUNTY OR GENERAL TAXES FOR THE YEAR 2019, AND SUBSEQUENT YEARS.
- (NOT A SURVEY MATTER)

  14. ALL MATTERS AS SHOWN BY PLAT RECORDED IN PLAT CABINET "C" PAGE 22 AT JONESBORO, ARKANSAS.
- (SHOWN ON SURVEY)
  15. LEASES OR ASSIGNMENTS THERETO.
  (NOT A SURVEY MATTER)