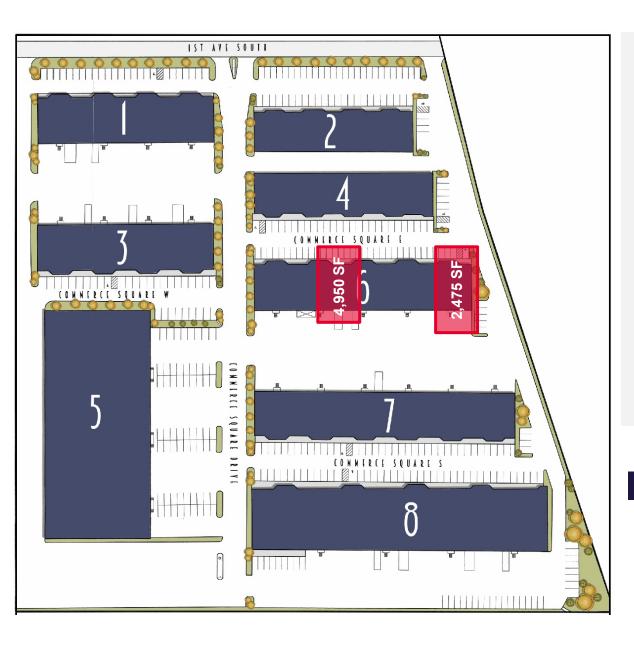

### **PARK FEATURES**

- 228,200 SF total
- Masonry and structural steel construction
- 12' 24' ceiling height
- Dock-high and drive-in loading

| Bldg. | Total SF | Office SF | Loading                       | Rate PSF         |
|-------|----------|-----------|-------------------------------|------------------|
| 6     | 4,950    | 1,800     | (2) Dock-high<br>(1) Drive-in | \$9.00<br>(NNN)  |
| 6     | 2,475    | 1,000     | (1) Dock-high<br>(1) Drive-in | \$12.00<br>(NNN) |