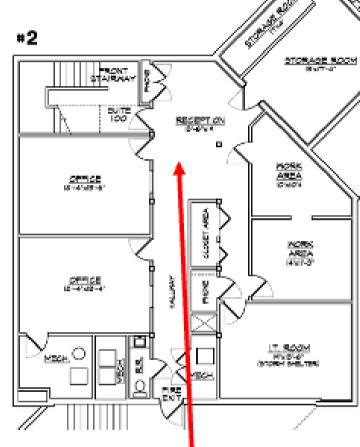

## \$10.00 PSF Base Rent = \$1,902.50 Per Month + Expenses

- 5 Private Offices
- Storage
- Reception

Josh Haith Josh@Haith.com O: (913) 888-3456 x 7 www.Haith.com