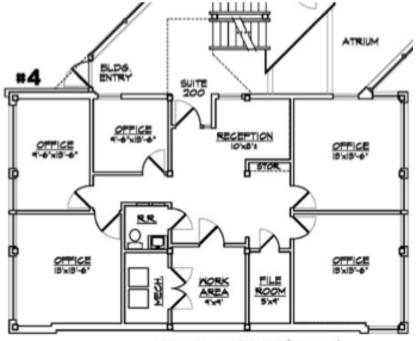

## \$10.00 PSF Base Rent = \$1,902.50 Per Month + Expenses

- 5 Private Offices
- Storage
- Reception

Josh Haith Josh@Haith.com O: (913) 888-3456 x 7 www.Haith.com

## Office Space for Lease | \$14.50 PSF + Expenses 14401 E 42nd Street Building 4 Suite 200 | 1,361 SF

\$14.50 PSF Base Rent = \$1,650 Per Month + Expenses

- Reception
- Private Offices On Glass
- Private Restroom
- Designated Storage

AREA: 1,861s.f. RENTABLE (8% C.A.C.)

Josh Haith Josh@Haith.com O: (913) 888-3456 x 7 www.Haith.com