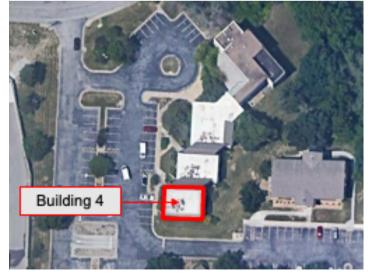

Office Space for Lease | Rent From \$10 PSF + Expenses 14401 E 42nd Street Bldgs 2-4 Independence, MO 64055

Building 2 | Suite 100 | 2,283 SF Office Building 4 | Suite 200 | 1,361 SF Office

Tenant Responsible for Gas, Electric, Internet, Insurance, & Security

## Office Space for Lease | \$14.50 PSF + Expenses 14401 E 42nd Street Building 4 Suite 200 | 1,361 SF

\$14.50 PSF Base Rent = \$1,650 Per Month + Expenses

- Reception
- Private Offices On Glass
- Private Restroom
- Designated Storage