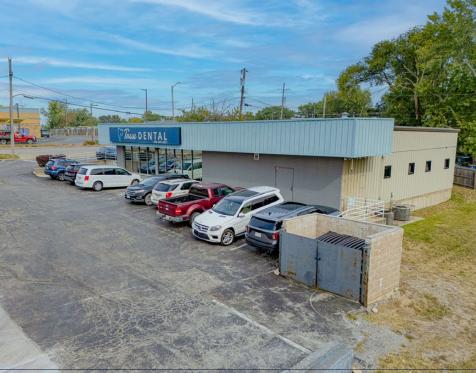

# OFFERING SUMMARY

Matthews<sup>™</sup> Healthcare Division is pleased to offer to qualified investors an opportunity to acquire a single-tenant dental building in one of the country's top MSA's. True Dental Group, based in Kansas City, MO is a multi-doctor led practice offering quality and comprehensive dental care to the KC community for over 15 years. True Dental Group will be executing a brand new 10-year NNN lease upon closing, further establishing their success and commitment to the location.

This site is ideally located on US HWY 24, with direct access and visibility to over ±26,400 cars passing daily. The lease features 3.00% annual increases offering a hedge against inflation and boost in cash flow for ownership throughout the term. This is a rare opportunity to acquire a dental asset leased to an established operator, newly committed a new long term NNN lease.

# THE OPPORTUNITY

NAME True Dental Group

ADDRESS

1638 W US Hwy 24, Independence, MO 64050

GLA ±3,750 SF

NOI

\$93,750

**PROPERTY TYPE** Dental Office

# IDEAL HIGHWAY LOCATION | EXCELLENT VISIBILITY | CORNER LOT ACCESS

The asset is located on E US HWY 24, seeing over ±20,000 VPD passing the site, and ideally located on a corner lot near national tenants like McDonald's, Sonic, ACE Hardware, Dollar General, and Sherwin Williams.