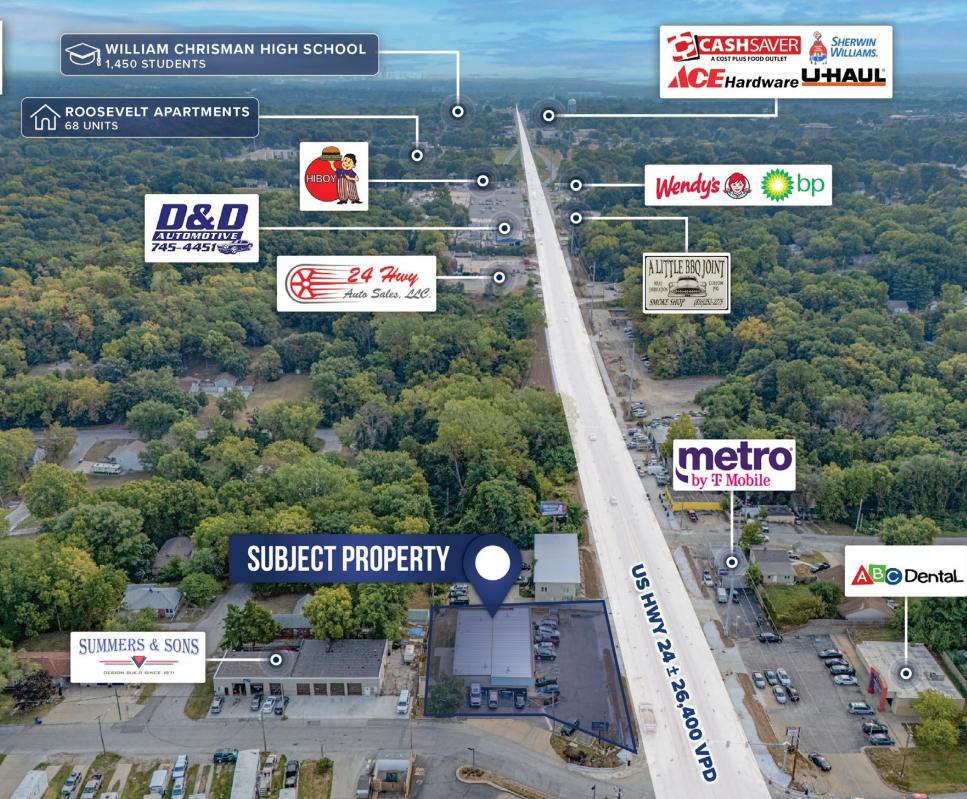

This site is ideally located on US HWY 24, with direct access and visibility to over ±26,400 cars passing daily. The lease features 3.00% annual increases offering a hedge against inflation and boost in cash flow for ownership throughout the term. This is a rare opportunity to acquire a dental asset leased to an established operator, newly committed a new long term NNN lease.

# IDEAL HIGHWAY LOCATION | EXCELLENT VISIBILITY | CORNER LOT ACCESS

The asset is located on E US HWY 24, seeing over ±20,000 VPD passing the site, and ideally located on a corner lot near national tenants like McDonald's, Sonic, ACE Hardware, Dollar General, and Sherwin Williams.