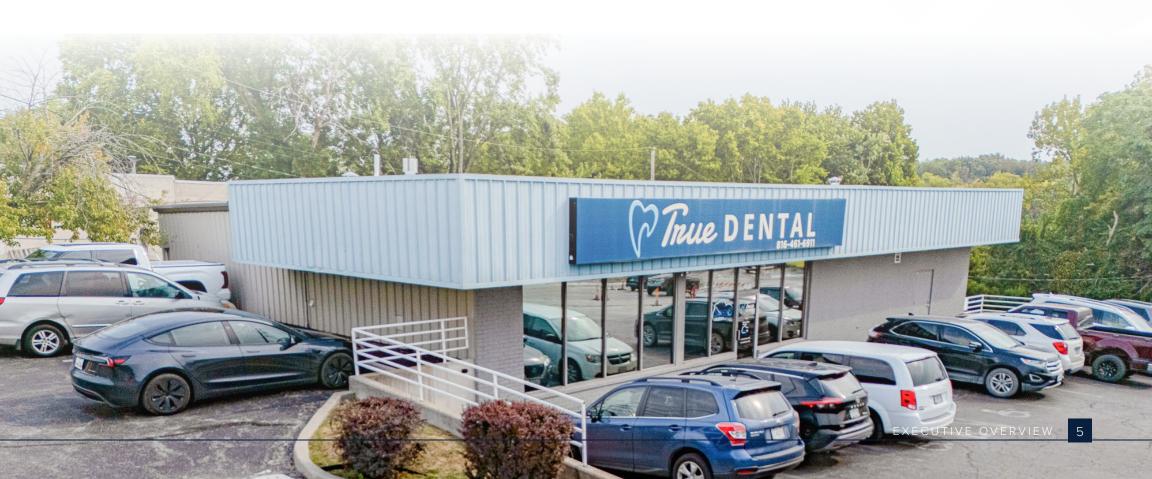

# OFFERING SUMMARY

Matthews<sup>™</sup> Healthcare Division is pleased to offer to qualified investors an opportunity to acquire a single-tenant dental building in one of the country's top MSA's. True Dental Group, based in Kansas City, MO is a multi-doctor led practice offering quality and comprehensive dental care to the KC community for over 15 years. True Dental Group will be executing a brand new 10-year NNN lease upon closing, further establishing their success and commitment to the location.

This site is ideally located on US HWY 24, with direct access and visibility to over ±26,400 cars passing daily. The lease features 3.00% annual increases offering a hedge against inflation and boost in cash flow for ownership throughout the term. This is a rare opportunity to acquire a dental asset leased to an established operator, newly committed a new long term NNN lease.

# THE OPPORTUNITY

NAME True Dental Group

ADDRESS

1638 W US Hwy 24, Independence, MO 64050

GLA ±3,750 SF

NOI

\$93,750

**PROPERTY TYPE** Dental Office

# IDEAL HIGHWAY LOCATION | EXCELLENT VISIBILITY | CORNER LOT ACCESS

The asset is located on E US HWY 24, seeing over ±20,000 VPD passing the site, and ideally located on a corner lot near national tenants like McDonald's, Sonic, ACE Hardware, Dollar General, and Sherwin Williams.