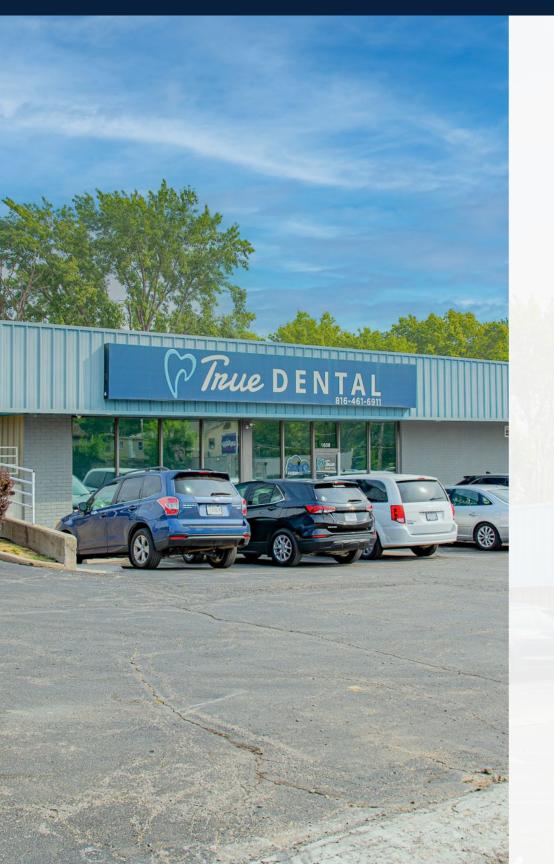

## 1638 W US HWY 24, INDEPENDENCE, MO 64050

# OFFERING SUMMARY

Matthews<sup>™</sup> Healthcare Division is pleased to offer to qualified investors an opportunity to acquire a single-tenant dental building in one of the country's top MSA's. True Dental Group, based in Kansas City, MO is a multi-doctor led practice offering quality and comprehensive dental care to the KC community for over 15 years. True Dental Group will be executing a brand new 10-year NNN lease upon closing, further establishing their success and commitment to the location.

This site is ideally located on US HWY 24, with direct access and visibility to over ±26,400 cars passing daily. The lease features 3.00% annual increases offering a hedge against inflation and boost in cash flow for ownership throughout the term. This is a rare opportunity to acquire a dental asset leased to an established operator, newly committed a new long term NNN lease.

# THE OPPORTUNITY

NAME True Dental Group

ADDRESS

1638 W US Hwy 24, Independence, MO 64050

GLA ±3,750 SF

NOI

\$93,750

**PROPERTY TYPE** Dental Office