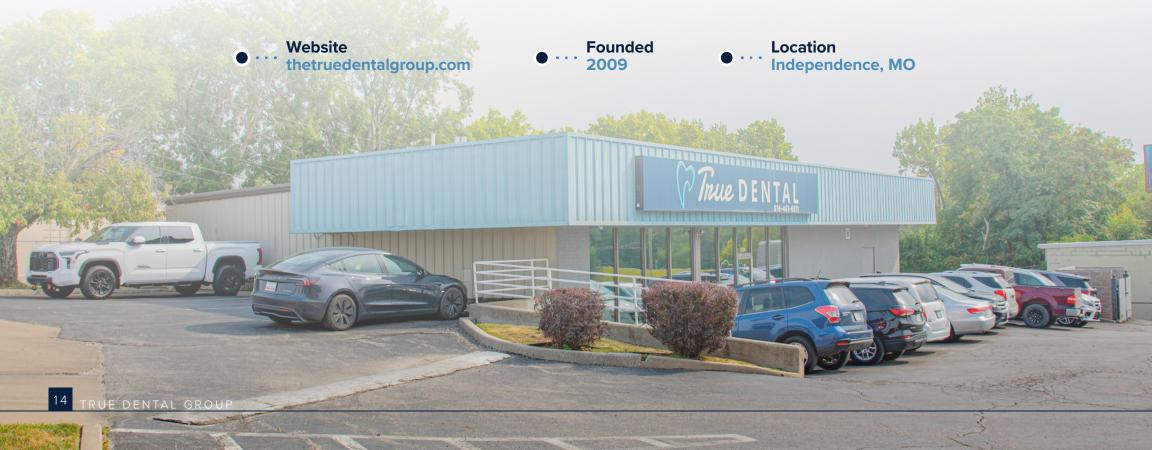

# THE OPPORTUNITY

NAME True Dental Group

ADDRESS

1638 W US Hwy 24, Independence, MO 64050

GLA ±3,750 SF

NOI

\$93,750

**PROPERTY TYPE** Dental Office

#### TRUE DENTAL GROUP | 15 YEAR+ SUCCESSFUL OPERATING HISTORY MULTI-DOCTOR LED PRACTICE

Led by Dr. James Brown and Dr. Randal Silver, True Dental Group in Independence, MO, offers quality preventive care, Invisalign<sup>®</sup>, advanced restorations, and comprehensive dental services including preventative dentistry, restorative dentistry, cosmetic dentistry, emergency dentistry, oral surgery, etc. Their goal is to ensure the dental care experience is as comfortable and convenient as possible. The tenant has been in operation for over 15 years and expanded to this location in August of 2017.

# 2017 COMPLETE RENOVATION | NEW ROOF | RECENT CAPITAL IMPROVEMENT

The tenant completely remodeled the facility when purchasing the location in 2017, fitting the property with the upmost quality dental build out. The tenant also invested in a new roof on the building last year.