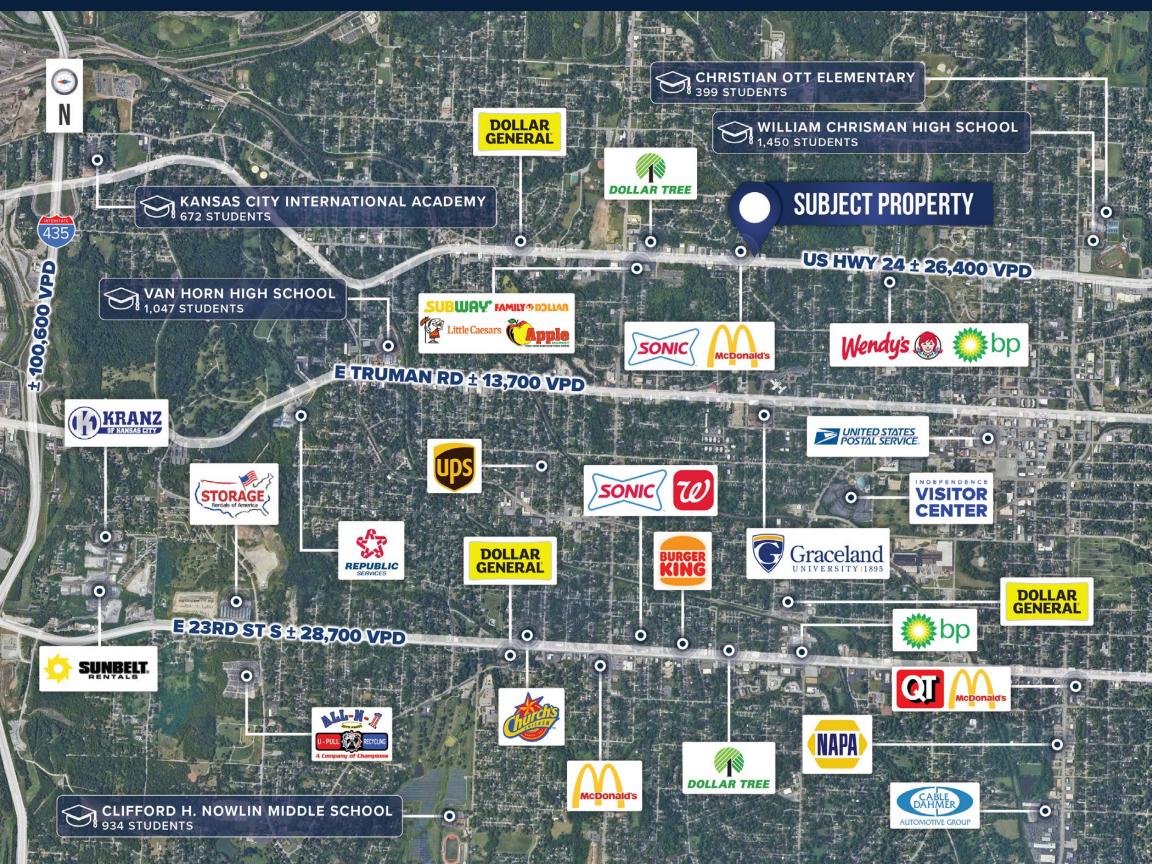

#### TOP 30 MSA | KANSAS CITY, MO | 135,000+ RESIDENTS IN 5-MILE RADIUS

The Kansas City area is home to over 2.34M people, making it one of the largest MSAs in the country.

# INDEPENDENCE, MO

Independence, Missouri, is a historic city with a rich cultural and political heritage. Known as the hometown of President Harry S. Truman, Independence attracts visitors with its Truman-related sites, including the Truman Presidential Library and Museum. The city is characterized by charming neighborhoods, tree-lined streets, and a vibrant downtown area with a mix of shops, restaurants, and entertainment venues. Independence also boasts numerous parks and outdoor recreational areas, providing residents and visitors with opportunities for outdoor activities and community events.

As the fourth-largest city in Missouri, Independence offers a blend of modern amenities and historical significance. With a diverse population and a strong sense of community, the city provides a welcoming environment for residents and visitors alike. Its proximity to Kansas City ensures access to metropolitan amenities while maintaining its distinct identity and historical appeal.

# DEMOGRAPHICS

| POPULATION                 | 1- MILE  | 3 - MILE | 5 - MILE |
|----------------------------|----------|----------|----------|
| 2024 Estimate              | 10,478   | 58,414   | 135,354  |
| 2029 Population Projection | 10,522   | 58,364   | 134,626  |
| 2020 Population            | 10,343   | 59,185   | 140,435  |
| HOUSEHOLDS                 | 1- MILE  | 3 - MILE | 5 - MILE |
| 2024 Estimate              | 4,580    | 23,936   | 54,154   |
| 2029 Population Projection | 4,595    | 23,891   | 53,762   |
| 2020 Population            | 4,543    | 24,386   | 56,707   |
| INCOME                     | 1- MILE  | 3 - MILE | 5 - MILE |
| Avg HH Income              | \$59,440 | \$63,521 | \$67,092 |