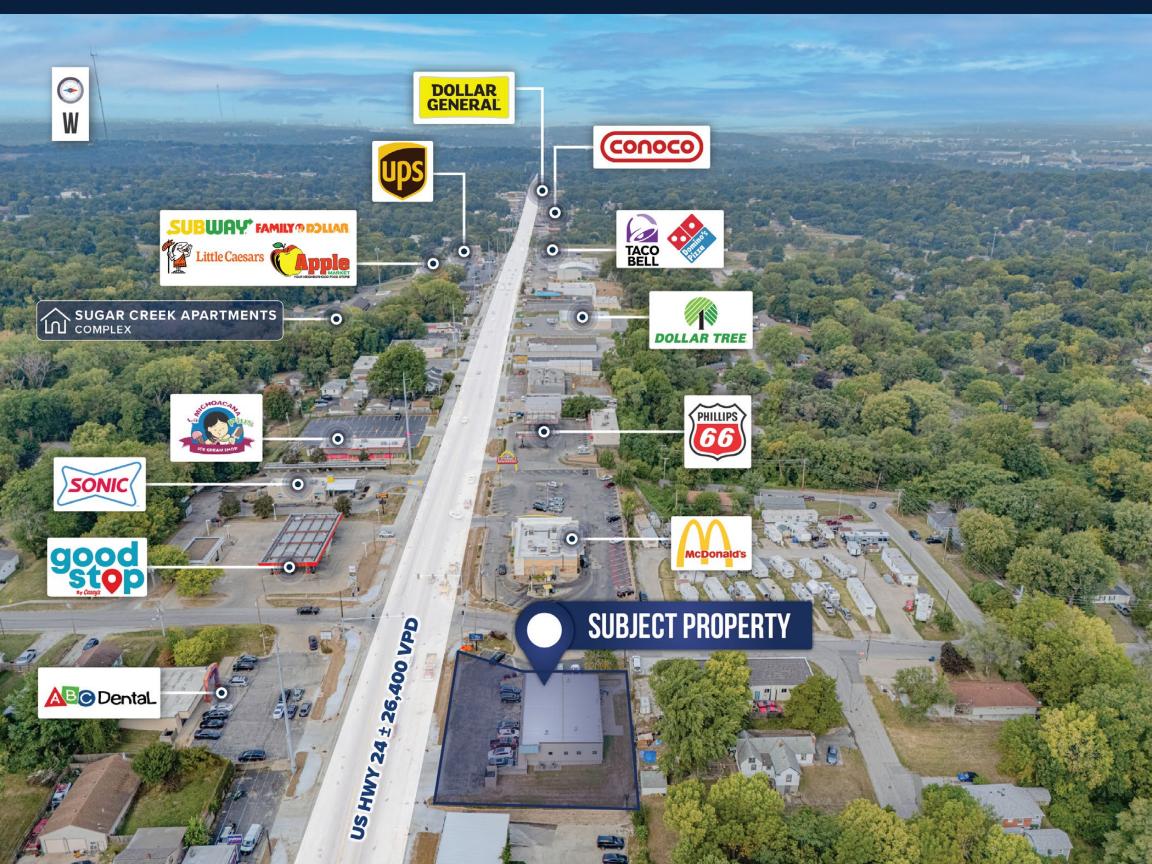

This site is ideally located on US HWY 24, with direct access and visibility to over ±26,400 cars passing daily. The lease features 3.00% annual increases offering a hedge against inflation and boost in cash flow for ownership throughout the term. This is a rare opportunity to acquire a dental asset leased to an established operator, newly committed a new long term NNN lease.

# IDEAL HIGHWAY LOCATION | EXCELLENT VISIBILITY | CORNER LOT ACCESS

The asset is located on E US HWY 24, seeing over ±20,000 VPD passing the site, and ideally located on a corner lot near national tenants like McDonald's, Sonic, ACE Hardware, Dollar General, and Sherwin Williams.