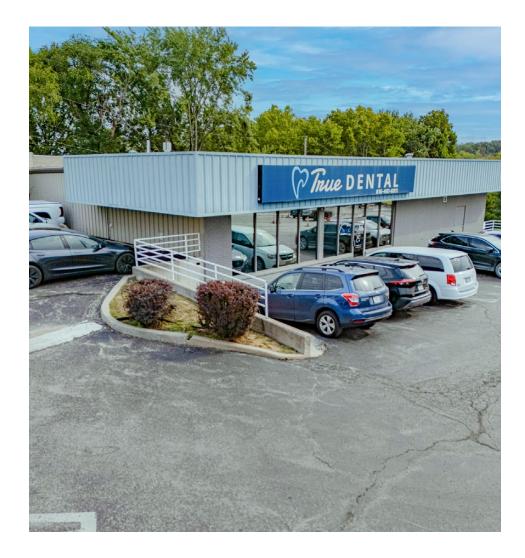

# THE OPPORTUNITY

NAME True Dental Group

ADDRESS

1638 W US Hwy 24, Independence, MO 64050

GLA ±3,750 SF

NOI

\$93,750

**PROPERTY TYPE** Dental Office

#### TRUE DENTAL GROUP | 15 YEAR+ SUCCESSFUL OPERATING HISTORY MULTI-DOCTOR LED PRACTICE

Led by Dr. James Brown and Dr. Randal Silver, True Dental Group in Independence, MO, offers quality preventive care, Invisalign<sup>®</sup>, advanced restorations, and comprehensive dental services including preventative dentistry, restorative dentistry, cosmetic dentistry, emergency dentistry, oral surgery, etc. Their goal is to ensure the dental care experience is as comfortable and convenient as possible. The tenant has been in operation for over 15 years and expanded to this location in August of 2017.

# 2017 COMPLETE RENOVATION | NEW ROOF | RECENT CAPITAL IMPROVEMENT

The tenant completely remodeled the facility when purchasing the location in 2017, fitting the property with the upmost quality dental build out. The tenant also invested in a new roof on the building last year.