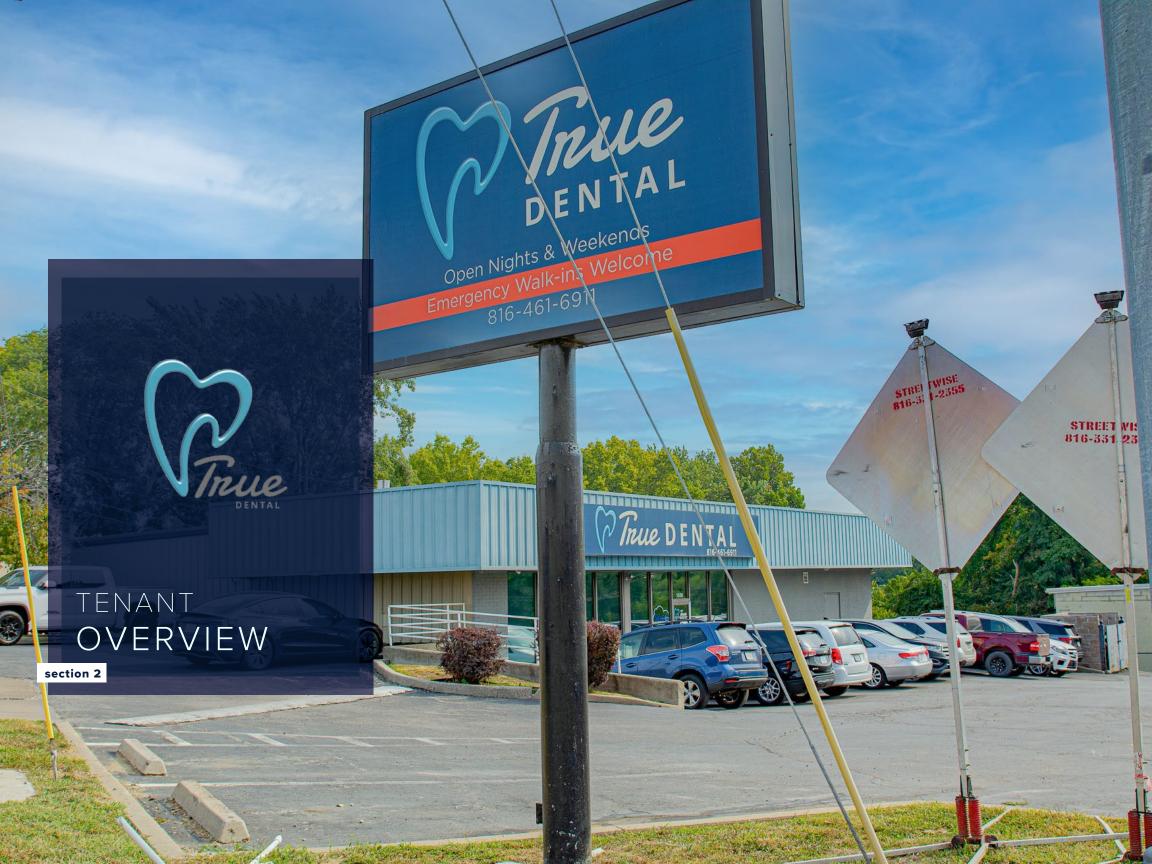

#### TRUE DENTAL GROUP | 15 YEAR+ SUCCESSFUL OPERATING HISTORY MULTI-DOCTOR LED PRACTICE

Led by Dr. James Brown and Dr. Randal Silver, True Dental Group in Independence, MO, offers quality preventive care, Invisalign<sup>®</sup>, advanced restorations, and comprehensive dental services including preventative dentistry, restorative dentistry, cosmetic dentistry, emergency dentistry, oral surgery, etc. Their goal is to ensure the dental care experience is as comfortable and convenient as possible. The tenant has been in operation for over 15 years and expanded to this location in August of 2017.

# 2017 COMPLETE RENOVATION | NEW ROOF | RECENT CAPITAL IMPROVEMENT

The tenant completely remodeled the facility when purchasing the location in 2017, fitting the property with the upmost quality dental build out. The tenant also invested in a new roof on the building last year.

# IDEAL HIGHWAY LOCATION | EXCELLENT VISIBILITY | CORNER LOT ACCESS

The asset is located on E US HWY 24, seeing over ±20,000 VPD passing the site, and ideally located on a corner lot near national tenants like McDonald's, Sonic, ACE Hardware, Dollar General, and Sherwin Williams.