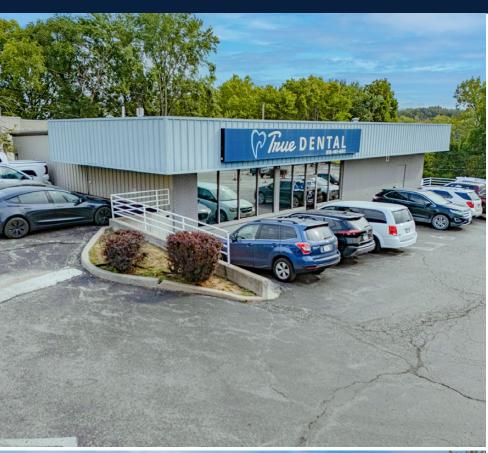

# OFFERING SUMMARY

Matthews<sup>™</sup> Healthcare Division is pleased to offer to qualified investors an opportunity to acquire a single-tenant dental building in one of the country's top MSA's. True Dental Group, based in Kansas City, MO is a multi-doctor led practice offering quality and comprehensive dental care to the KC community for over 15 years. True Dental Group will be executing a brand new 10-year NNN lease upon closing, further establishing their success and commitment to the location.

This site is ideally located on US HWY 24, with direct access and visibility to over ±26,400 cars passing daily. The lease features 3.00% annual increases offering a hedge against inflation and boost in cash flow for ownership throughout the term. This is a rare opportunity to acquire a dental asset leased to an established operator, newly committed a new long term NNN lease.

# THE OPPORTUNITY

NAME True Dental Group

ADDRESS

1638 W US Hwy 24, Independence, MO 64050

GLA ±3,750 SF

NOI

\$93,750

**PROPERTY TYPE** Dental Office

# IDEAL HIGHWAY LOCATION | EXCELLENT VISIBILITY | CORNER LOT ACCESS

The asset is located on E US HWY 24, seeing over ±20,000 VPD passing the site, and ideally located on a corner lot near national tenants like McDonald's, Sonic, ACE Hardware, Dollar General, and Sherwin Williams.