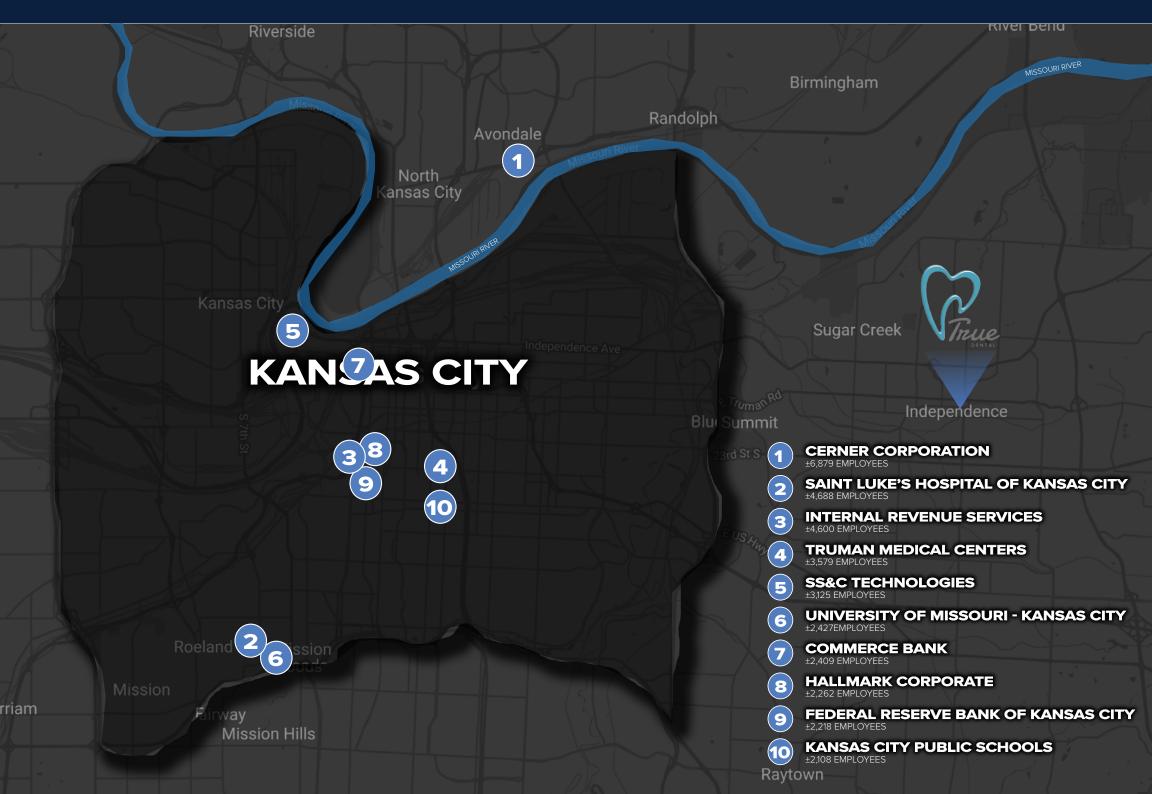

gion that encompasses both sides of the Missouri-Kansas state line, creating a dynamic urban landscape. With a rich history dating back to the 19th century, this MSA has evolved into a thriving cultural and economic hub. From its iconic barbecue scene and jazz heritage to its numerous museums, galleries, and sports venues, Kansas City offers a diverse array of attractions that cater to a wide range of interests. The MSA's strategic location at the crossroads of major interstates and its robust economy have made it a center for industries such as healthcare, finance, technology, and manufacturing. This metropolitan area's blend of Midwestern charm and modern progress continues to draw residents and businesses, fostering a sense of community and growth.



# KANSAS CITY MSA MAJOR EMPLOYERS



## CONFIDENTIALITY AGREEMENT & DISCLAIMER

This Offering Memorandum contains select information pertaining to the business and affairs of **1638 W US Hwy 24, Independence, MO 64050** ("Property"). The Offering Memorandum may not be all-inclusive or contain all of the information a prospective purchaser may desire. The information contained in this Offering Memorandum is confidential and furnished solely for the purpose of a review by a prospective purchaser of the Property. It is not to be used for any other purpose or made available to any other person without the written consent of Seller or Matthews Real Estate Investment Services<sup>™</sup>. The material and information in the Offering Memorandum is unverified. Matthews Real Estate Investment Services<sup>™</sup> has not made any in