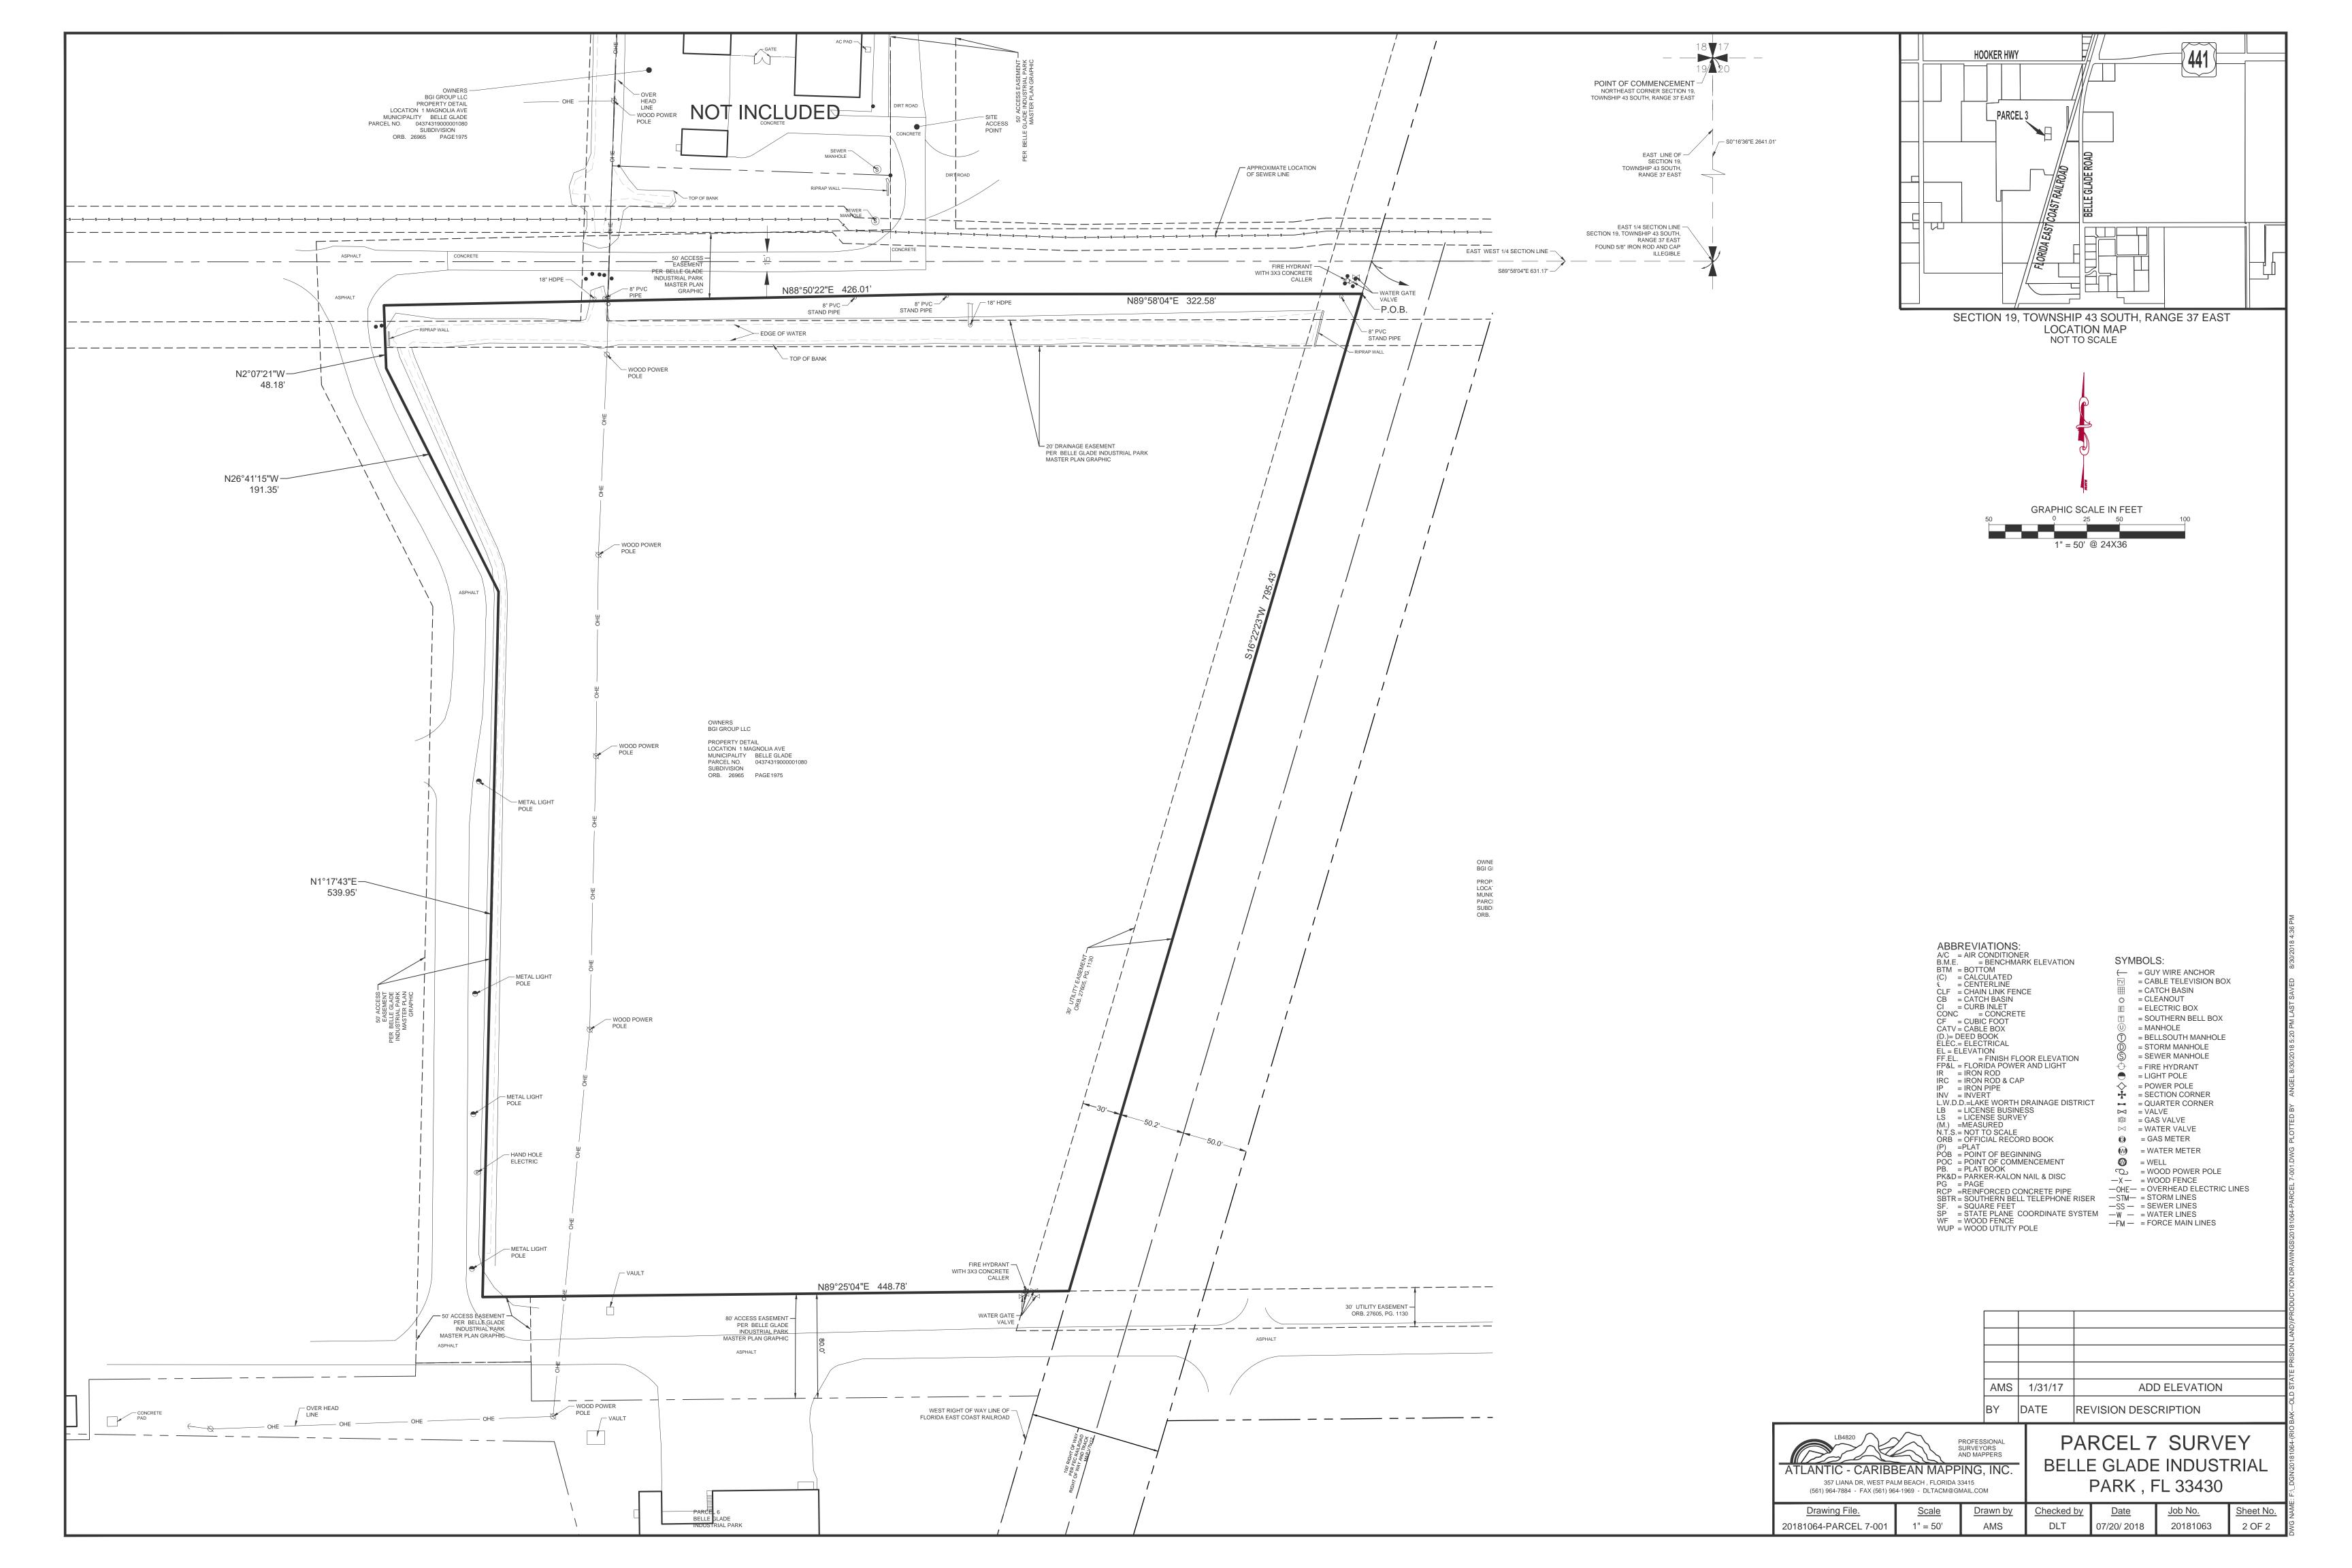

| AMS | 1/31/17 | A            |
|-----|---------|--------------|
| BY  | DATE    | REVISION DES |

COMMENCE AT THE NORTHEAST CORNER OF SAID SECTION 19: THENCE SOUTH 00°16'36" EAST ALONG THE EAST LINE OF SECTION 19, FOR 2641.01 FEET; THENCE SOUTH 89°58'04" WEST, FOR 631.17 FEET, ALONG THE EASE/WEST 1/4 SECTION LINE OF SAID SECTION 19, TO A POINT ON THE WEST RIGHT-OF-WAY LINE OF FEC RAILROAD (PER FEC RAILROAD R/W AND TRACK MAP "V7B/12"): THENCE SOUTH 16°22'33" WEST, ALONG SAID WEST LINE, FOR 26.06 FEET TO THE POINT OF BEGINNING: THENCE CONTINUE SOUTH 16°22'33" WEST ALONG SAID WEST LINE, FOR 795.43 FEET; THENCE SOUTH 89°25'04" WEST, FOR 448.75 FEET; THENCE NORTH 01°17'43" EAST, FOR 539.95 FEET; THENCE NORTH 26°41'15" WEST, FOR 191.35 FEET; THENCE NORTH 02°07'21" WEST, FOR 48.18 FEET; THENCE NORTH 88°50'52" EAST, FOR 426.01 FEET; THENCE NORTH 89°58'04" EAST FOR 322.58 FEET TO THE POINT OF BEGINNING; SAID LANDS LYING AND SITUATE IN PALM BEACH COUNTY, FLORIDA.

SAID LANDS CONTAIN 40,214 SQUARE FEET OR 0.923 ACRES MORE OR LESS.