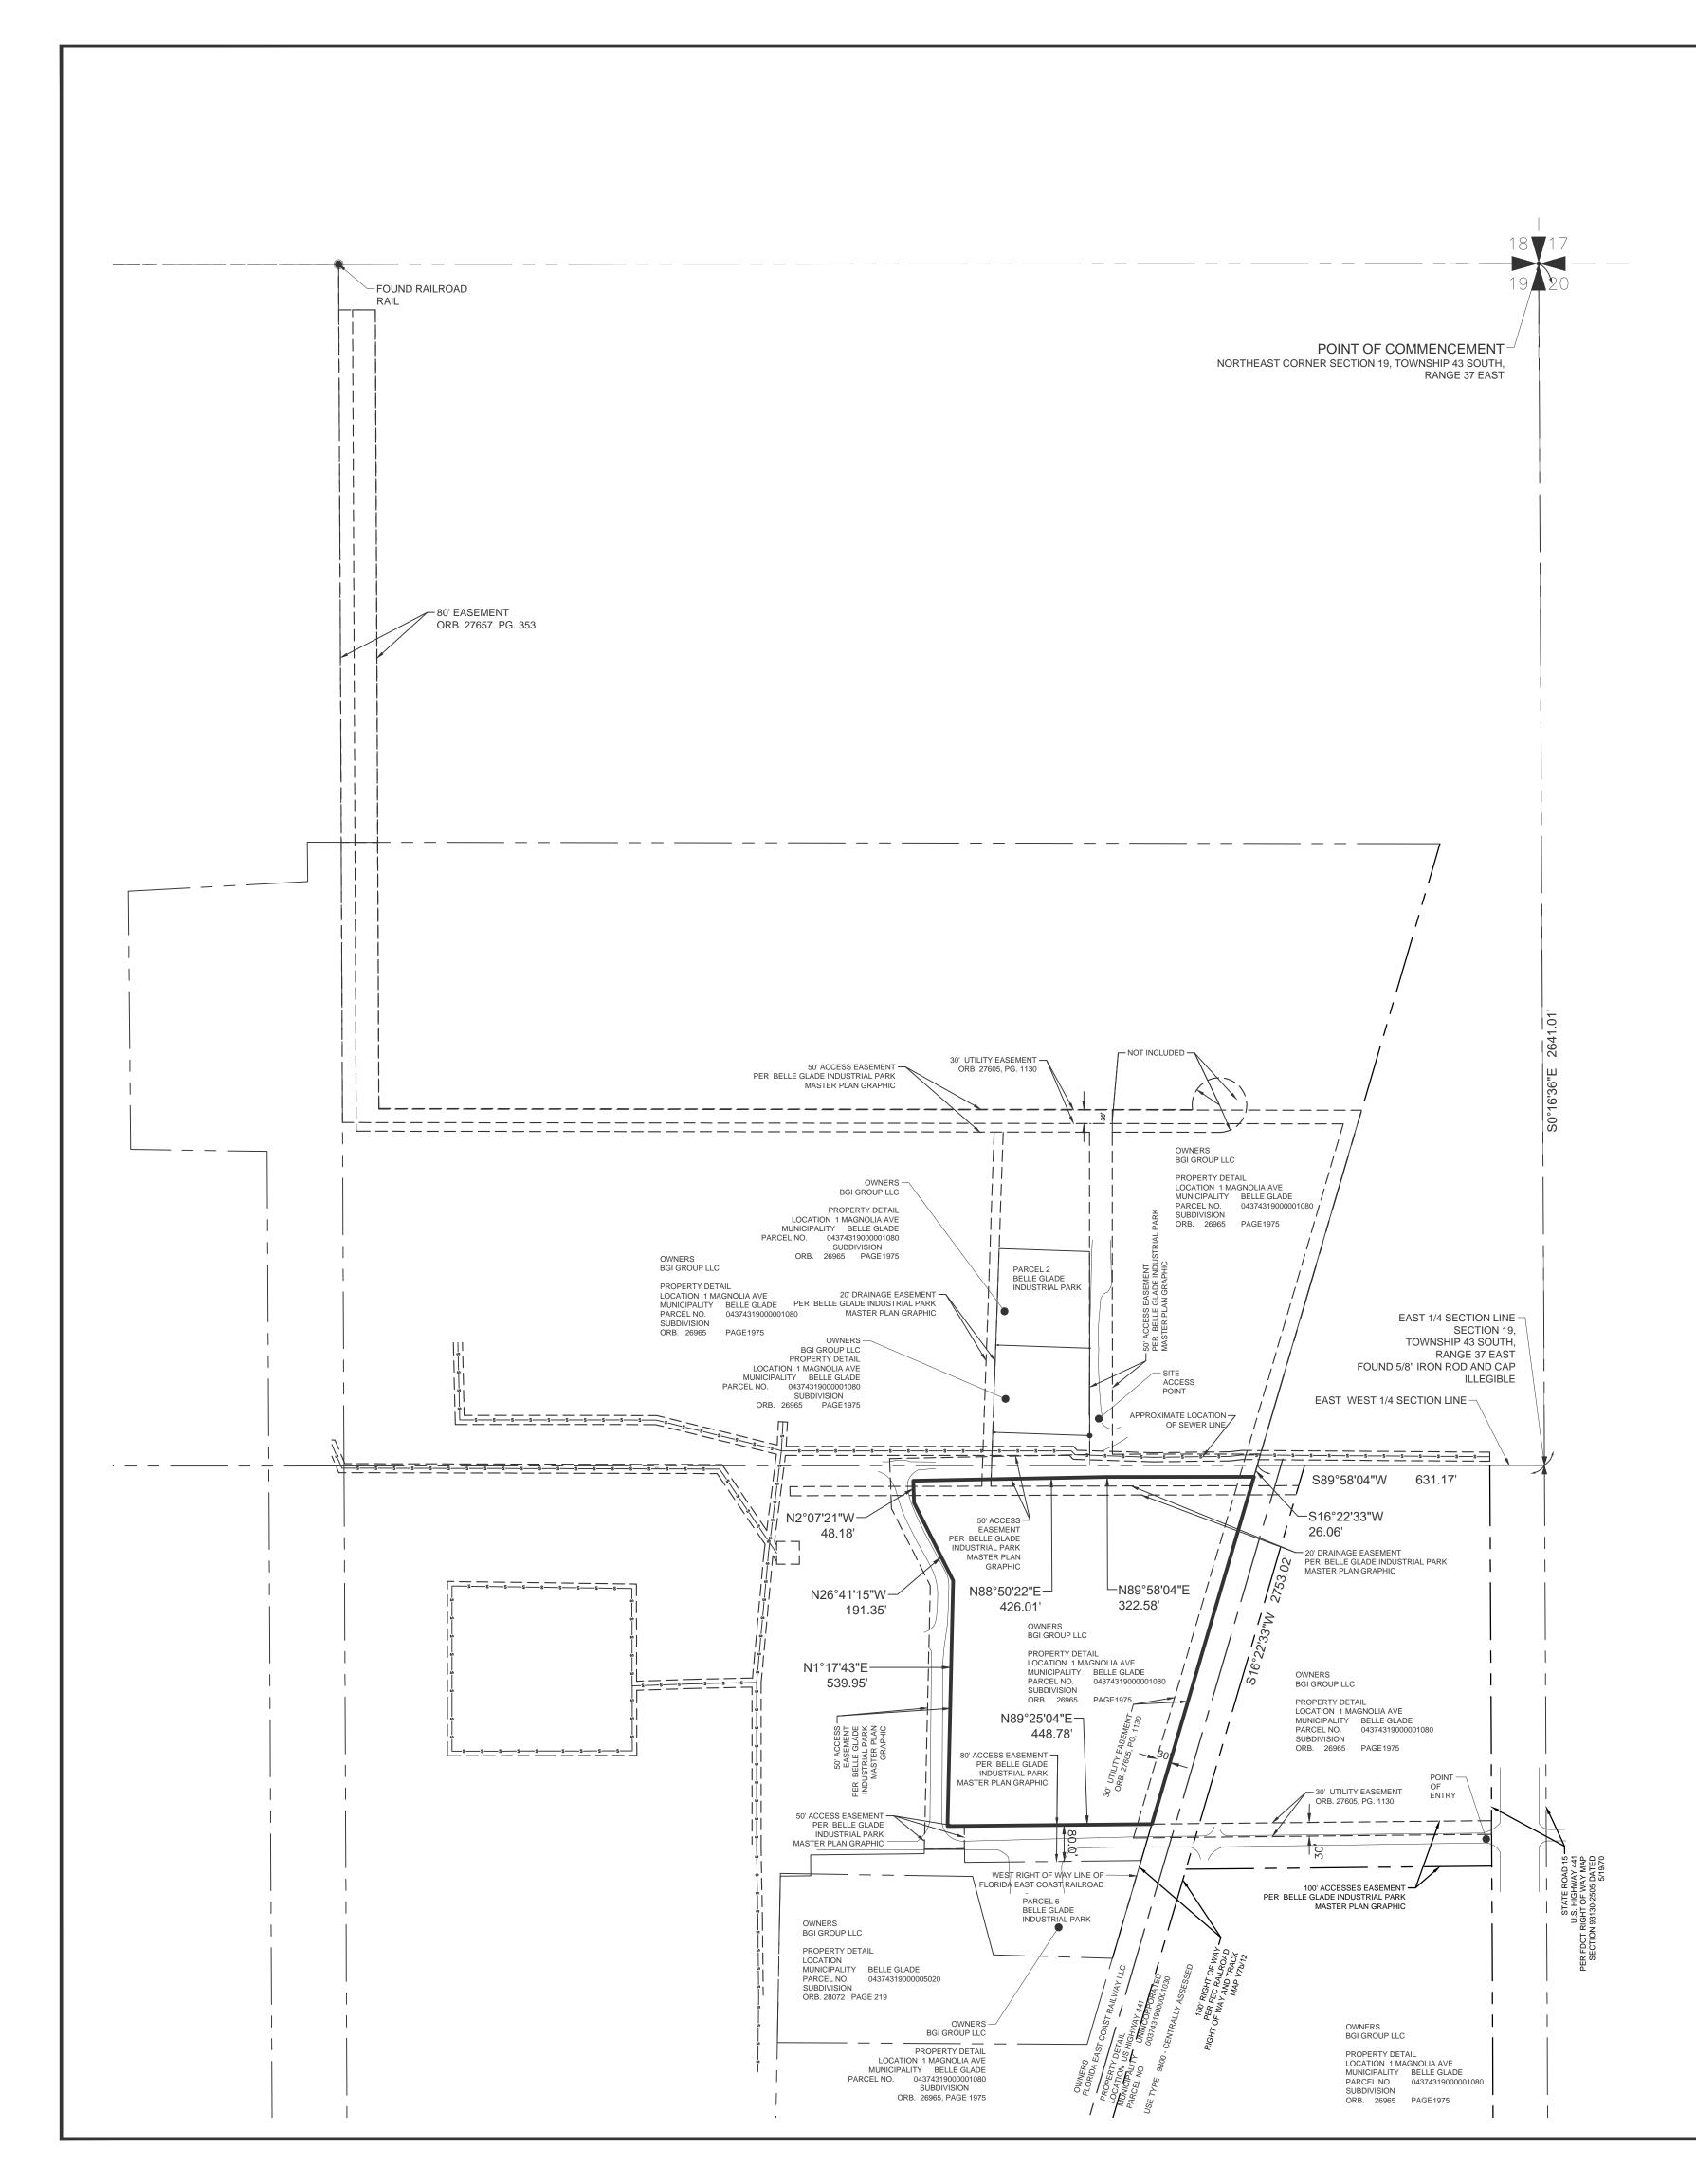

| AMS | 1/31/17 | A            |
|-----|---------|--------------|
| BY  | DATE    | REVISION DES |

COMMENCE AT THE NORTHEAST CORNER OF SAID SECTION 19: THENCE SOUTH 00°16'36" EAST ALONG THE EAST LINE OF SECTION 19, FOR 2641.01 FEET; THENCE SOUTH 89°58'04" WEST, FOR 631.17 FEET, ALONG THE EASE/WEST 1/4 SECTION LINE OF SAID SECTION 19, TO A POINT ON THE WEST RIGHT-OF-WAY LINE OF FEC RAILROAD (PER FEC RAILROAD R/W AND TRACK MAP "V7B/12"): THENCE SOUTH 16°22'33" WEST, ALONG SAID WEST LINE, FOR 26.06 FEET TO THE POINT OF BEGINNING: THENCE CONTINUE SOUTH 16°22'33" WEST ALONG SAID WEST LINE, FOR 795.43 FEET; THENCE SOUTH 89°25'04" WEST, FOR 448.75 FEET; THENCE NORTH 01°17'43" EAST, FOR 539.95 FEET; THENCE NORTH 26°41'15" WEST, FOR 191.35 FEET; THENCE NORTH 02°07'21" WEST, FOR 48.18 FEET; THENCE NORTH 88°50'52" EAST, FOR 426.01 FEET; THENCE NORTH 89°58'04" EAST FOR 322.58 FEET TO THE POINT OF BEGINNING; SAID LANDS LYING AND SITUATE IN PALM BEACH COUNTY, FLORIDA.

SAID LANDS CONTAIN 40,214 SQUARE FEET OR 0.923 ACRES MORE OR LESS.

## NOTE:

- ADDITIONS OR DELETIONS TO SURVEY MAPS OR REPORTS BY OTHER THAN THE SIGNING PARTY OR PARTIES IS PROHIBITED WITHOUT WRITTEN CONSENT OF THE SIGNING PARTY 1. OR PARTIES.
- THE LAND DESCRIPTION AND EASEMENTS SHOWN HEREON ARE IN ACCORDANCE WITH THE DESCRIPTION PROVIDED BY THE CLIENT. 2.
- . 3. THIS PARCEL IS SUBJECT TO ALL EASEMENTS, RESERVATIONS, RIGHT-OF-WAY AND RESTRICTIONS OF RECORD, IF ANY.
- 4. SUBSURFACE AND/OR AERIAL ENCROACHMENTS, IF ANY, HAVE NOT BEEN LOCATED.
- NO UNDERGROUND INSTALLATIONS OR IMPROVEMENTS HAVE BEEN LOCATED AS PART OF THIS SURVEY, UNLESS SHOWN OR MADE NOTE OF HEREON. 5.
- BEARINGS SHOWN HEREON ARE RELATIVE TO A GRID BEARING OF EAST LINE OF SECTION 19. RELATIVE TO THE FLORIDA STATE PLANE COORDINATE SYSTEM, EAST ZONE, NORTH AMERICAN DATUM OF 1983 (90/98 ADJUSTMENT).
- SUBJECT PROPERTY FALLS WITHIN ZONE "AE" (EL 12 FEET) ACCORDING TO THE NATIONAL FLOOD INSURANCE PROGRAM (NFIP) FLOOD INSURANCE RATE MAP (FIRM), IDENTIFIED AS COMMUNITY PANEL NUMBER 12099C0460F, EFFECTIVE DATE: 10/05/2017.
- 8. SITE ACCESS: ENTRY TO SITE IS DEPENDENT ON A PROPOSED ACCESS EASEMENT AS SHOWN HEREON PER THIS SITE MASTER PLAN SUPPLIED TO THIS OFFICE A PART OF WHICH IS DEPICTE HEREON.
- MATTERS CONTAINED IN SCHEDULE B-SECTION II EXCEPTIONS, \_\_\_\_\_ INSURANCE COMPANY, CUSTOMER ISSUING OFFICE FILE NUMBER.: ORDER NO.: \_\_\_\_\_\_,EFFECTIVE DATE: \_\_\_\_\_\_\_\_, 2018 @ 8:00 A.M. TITL