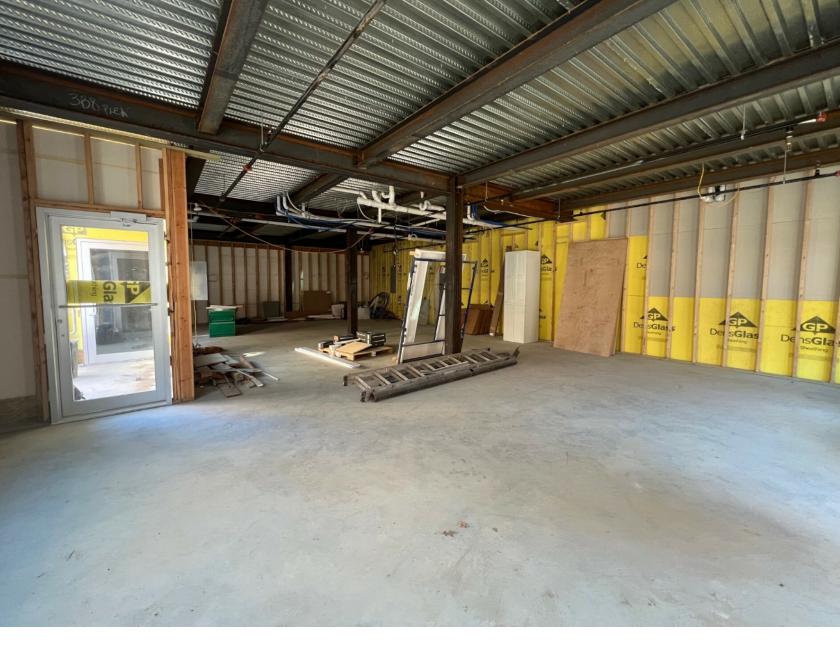

## NEWLY CONSTRUCTED RETAIL SPACE AVAILABLE FOR LEASE

Welcome to 1123 Pleasantville Road in the heart of Briarcliff Manor, New York! These brand-new retail spaces, located in a newly constructed mixed-use building, offer prime leasing opportunities. We have two available spaces: one at 1,440 square feet and the other at 1,200 square feet. Both are ideal for various retail concepts, benefiting from high foot traffic in a bustling town center. Each unit also includes access to a combined outdoor area totaling over 1,300 square feet, perfect for additional seating, displays, or customer experiences.

- Two Available Spaces:
  - 1) 1,440 SF
  - 2) 1,200 SF
- High Foot Traffic
- 1,300 SF of Outdoor Area
- Asking: \$55 PSF/YR/NNN

Putnam County

Briarcliff Manor, a sought-after suburb in Westchester County with a population of 7,395, is known for its high quality of life and proximity to New York City. We are asking \$55 PSF/YR NNN for each space, with ceilings soaring at 10.5 feet, offering plenty of vertical space.