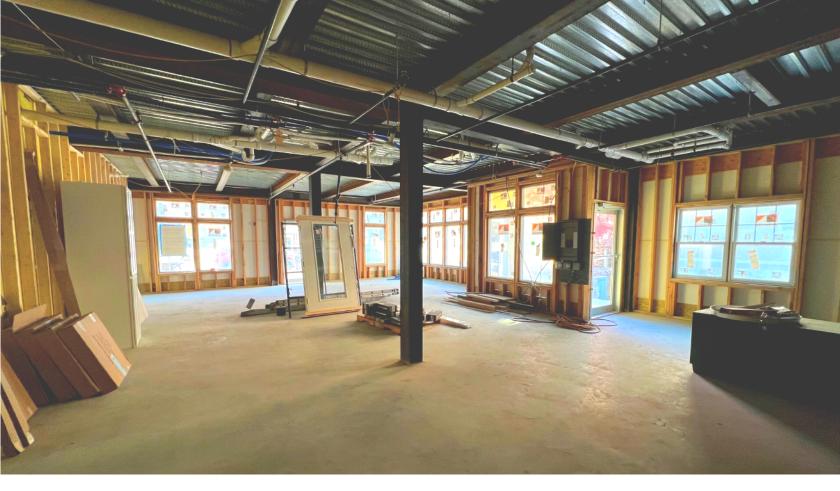

## NEWLY CONSTRUCTED RETAIL SPACE AVAILABLE FOR LEASE

Welcome to 1123 Pleasantville Road in the heart of Briarcliff Manor, New York! These brand-new retail spaces, located in a newly constructed mixed-use building, offer prime leasing opportunities. We have two available spaces: one at 1,440 square feet and the other at 1,200 square feet. Both are ideal for various retail concepts, benefiting from high foot traffic in a bustling town center. Each unit also includes access to a combined outdoor area totaling over 1,300 square feet, perfect for additional seating, displays, or customer experiences.

- Two Available Spaces:
  - 1) 1,440 SF
  - 2) 1,200 SF
- High Foot Traffic
- 1,300 SF of Outdoor Area
- Asking: \$55 PSF/YR/NNN

Putnam County

Briarcliff Manor, a sought-after suburb in Westchester County with a population of 7,395, is known for its high quality of life and proximity to New York City. We are asking \$55 PSF/YR NNN for each space, with ceilings soaring at 10.5 feet, offering plenty of vertical space.