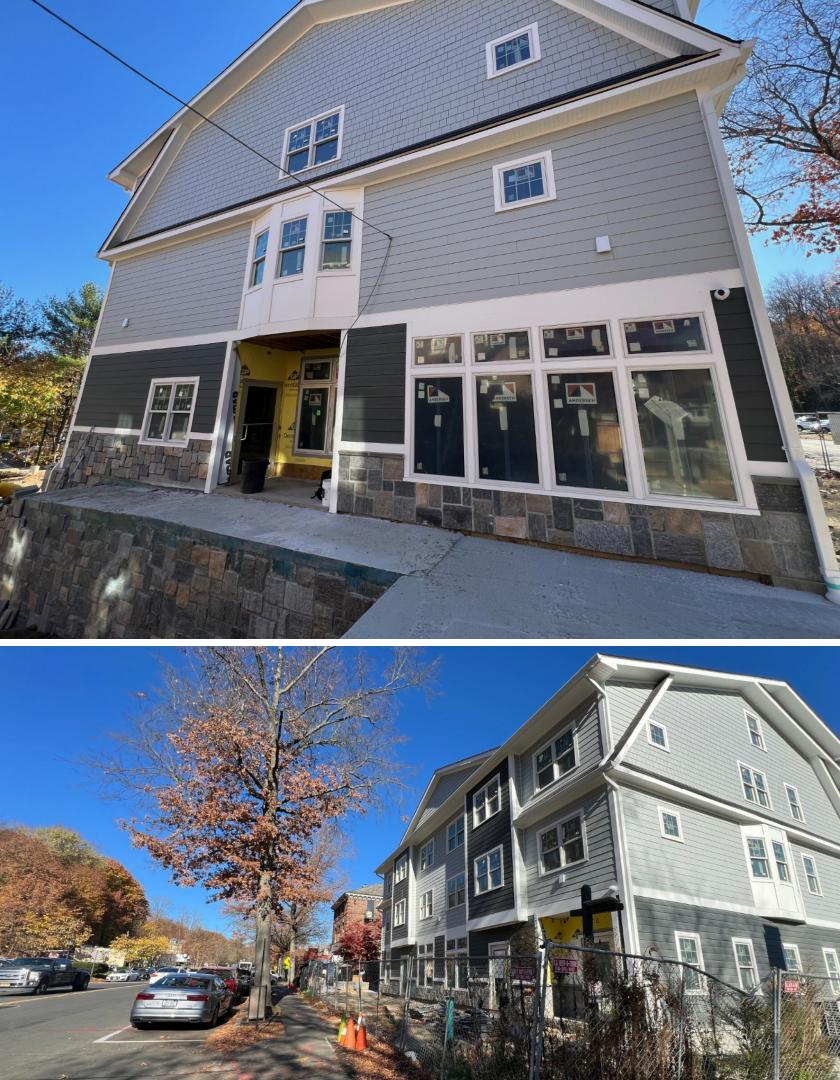

## 1123 Pleasantville Road, Briarcliff Manor, NY 10510

## NEWLY CONSTRUCTED RETAIL SPACE AVAILABLE FOR LEASE

Welcome to 1123 Pleasantville Road in the heart of Briarcliff Manor, New York! These brand-new retail spaces, located in a newly constructed mixed-use building, offer prime leasing opportunities. We have two available spaces: one at 1,440 square feet and the other at 1,200 square feet. Both are ideal for various retail concepts, benefiting from high foot traffic in a bustling town center. Each unit also includes access to a combined outdoor area totaling over 1,300 square feet, perfect for additional seating, displays, or customer experiences.