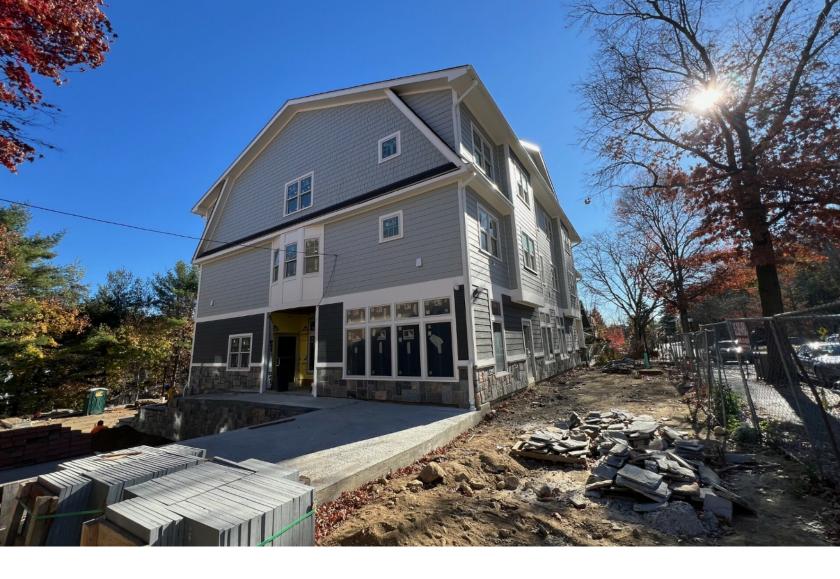

## 1123 Pleasantville Road, Briarcliff Manor, NY 10510

## NEWLY CONSTRUCTED RETAIL SPACE AVAILABLE FOR LEASE

Welcome to 1123 Pleasantville Road in the heart of Briarcliff Manor, New York! These brand-new retail spaces, located in a newly constructed mixed-use building, offer prime leasing opportunities. We have two available spaces: one at 1,440 square feet and the other at 1,200 square feet. Both are ideal for various retail concepts, benefiting from high foot traffic in a bustling town center. Each unit also includes access to a combined outdoor area totaling over 1,300 square feet, perfect for additional seating, displays, or customer experiences.