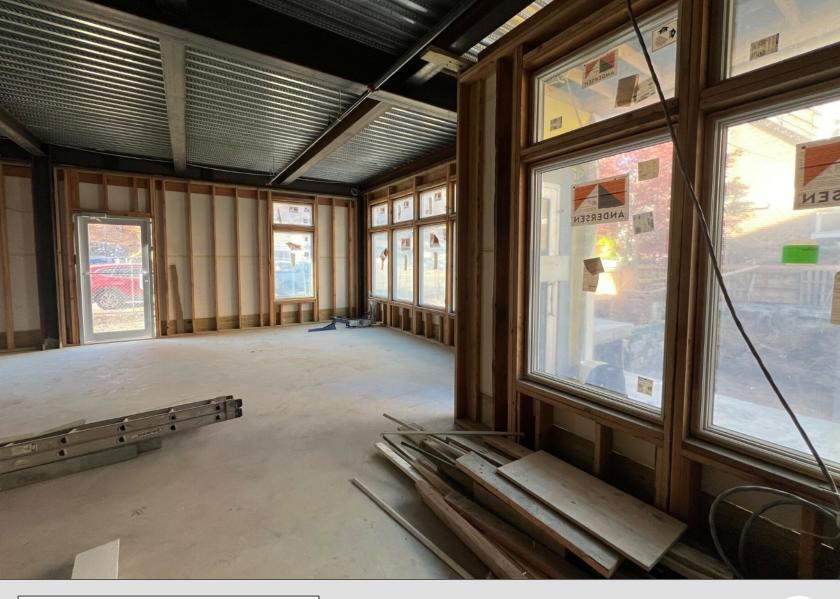

## NEWLY CONSTRUCTED RETAIL SPACE AVAILABLE FOR LEASE

Welcome to 1123 Pleasantville Road in the heart of Briarcliff Manor, New York! These brand-new retail spaces, located in a newly constructed mixed-use building, offer prime leasing opportunities. We have two available spaces: one at 1,440 square feet and the other at 1,200 square feet. Both are ideal for various retail concepts, benefiting from high foot traffic in a bustling town center. Each unit also includes access to a combined outdoor area totaling over 1,300 square feet, perfect for additional seating, displays, or customer experiences.

- Two Available Spaces:
  - 1) 1,440 SF
  - 2) 1,200 SF
- High Foot Traffic
- 1,300 SF of Outdoor Area
- Asking: \$55 PSF/YR/NNN

Putnam County

Briarcliff Manor, a sought-after suburb in Westchester County with a population of 7,395, is known for its high quality of life and proximity to New York City. We are asking \$55 PSF/YR NNN for each space, with ceilings soaring at 10.5 feet, offering plenty of vertical space.