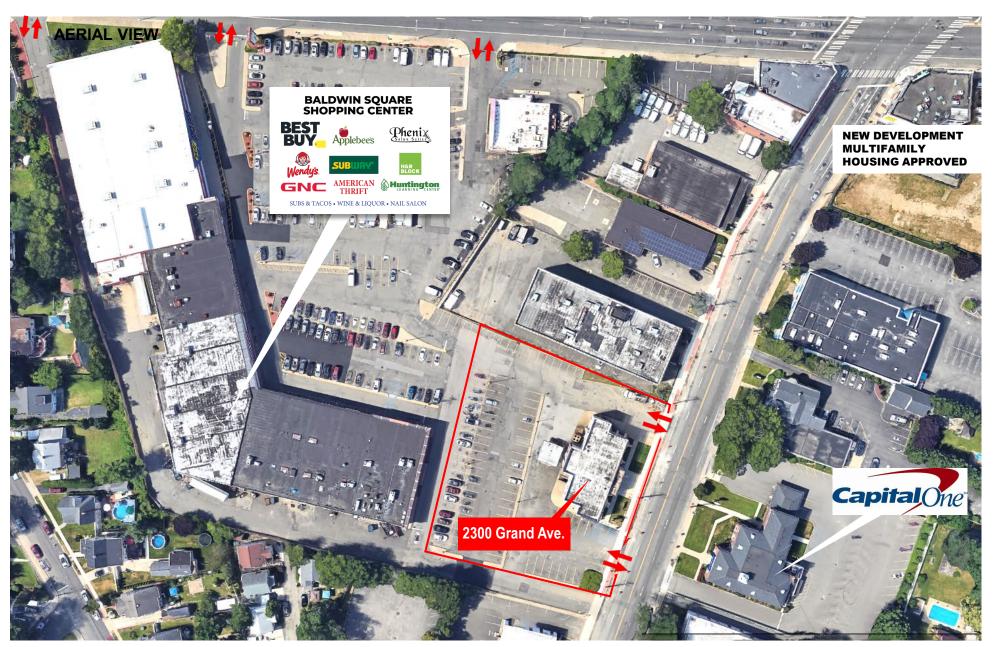

# **OFFICE – MEDICAL – RETAIL PROPERTY FOR LEASE**

2300 Grand Avenue – Baldwin, NY 11510

**ADJACENT RETAIL** 