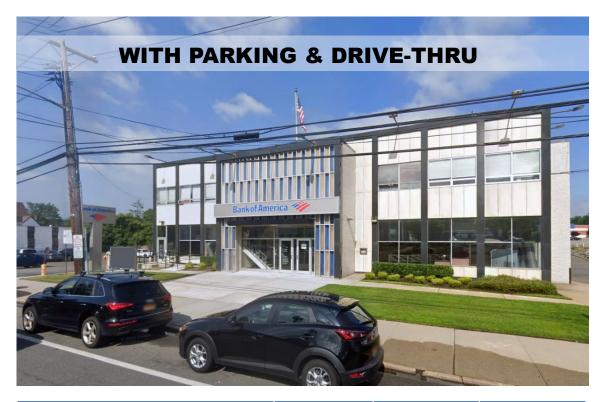

#### 2300 Grand Avenue – Baldwin, NY 11510

**ADDRESS:** 2300 GRAND AVE. **CITY, STATE:** BALDWIN, NY 11510

**LOT SIZE:** +/- 1.2 ACRE **BUILDING SIZE:** +/- 13,000 SF

**GROUND FLOOR:** 5,000 SF BANK WITH DRIVE-UP

**SECOND FLOOR:** 5,000 SF **LOWER LEVEL:** 3,000 SF

**FRONTAGE:** 214' ON GRAND AVE

**PROPERTY TAX:** +/-\$86,000

**ZONING:** STOREFRONT RETAIL/OFFICE

**PARKING:** 97 SPACES

#### PROPERTY HIGHLIGHTS:

- BOA Bank Deposits in excess of \$100 M (2023)
- Cross Easement to Baldwin Square Shopping Center
- Property has a drive-thru & vault
- There is a pylon signage opportunity on Sunrise Hwy.
- Property is walking distance to Baldwin Train and there is a bus stop on the block.
- Entire building is available, inclusive of free-standing drive through/ATM building in rear of building.
- -250+ apartment units are being developed close by.