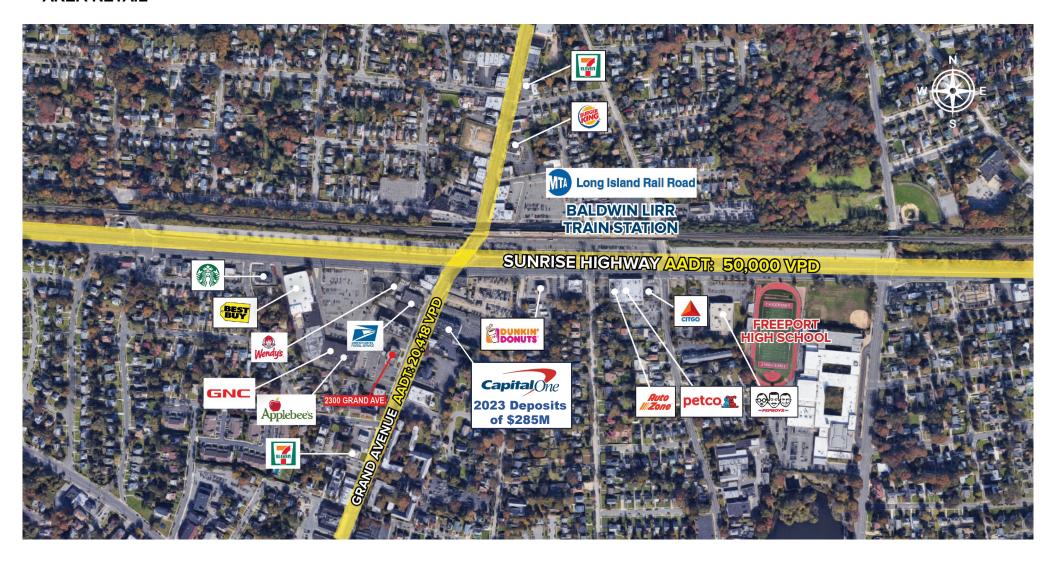

# OFFICE - MEDICAL - RETAIL PROPERTY FOR LEASE

2300 Grand Avenue – Baldwin, NY 11510

**AREA RETAIL** 