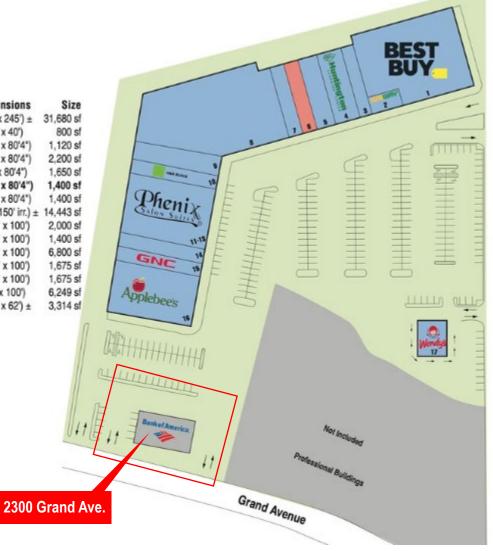

## **Baldwin Square**

| Store  | Addr.   | Tenant                     | Dimensions           | Size      |  |
|--------|---------|----------------------------|----------------------|-----------|--|
| 1.     | 660     | Best Buy                   | (134' x 245') ±      | 31,680 sf |  |
| 2.     | 646     | Subway                     | (20' x 40')          | 800 sf    |  |
| 3.     | 654     | Subs & Tacos               | (13'9" x 80'4")      | 1,120 sf  |  |
| 4.     | 656     | Huntington Learning Center | (26'9" x 80'4")      | 2,200 sf  |  |
| 5.     | 656A    | Wines & Liquor             | (21° x 80'4")        | 1,650 sf  |  |
| 6.     | 658     | Available                  | (16'9" x 80'4")      | 1,400 sf  |  |
| 7.     | 662     | Nail Salon                 | (17'8" x 80'4")      | 1,400 sf  |  |
| 8.     | 668     | American Thrift            | (100' x 150' irr.) ± | 14,443 sf |  |
| 9.     | 670     | Convenience Store          | (19'4" x 100')       | 2,000 sf  |  |
| 10.    | 672     | H&R Block                  | (14'9" x 100')       | 1,400 sf  |  |
| 11-13. | 676-680 | Phenix Salon Suites        | (67'3" x 100')       | 6,800 sf  |  |
| 14.    | 682     | Jamaican Bakery            | (16'9" x 100')       | 1,675 sf  |  |
| 15.    | 682A    | GNC                        | (16'9" x 100')       | 1,675 sf  |  |
| 16.    | 684     | Applebee's                 | (63' x 100')         | 6,249 sf  |  |
| 17.    | 690     | Wendy's                    | (48'6" x 62") ±      | 3,314 sf  |  |

all store addresses are located on Sunrise Highway the above dimensions are for illustrative purposes only

Sunrise Highway