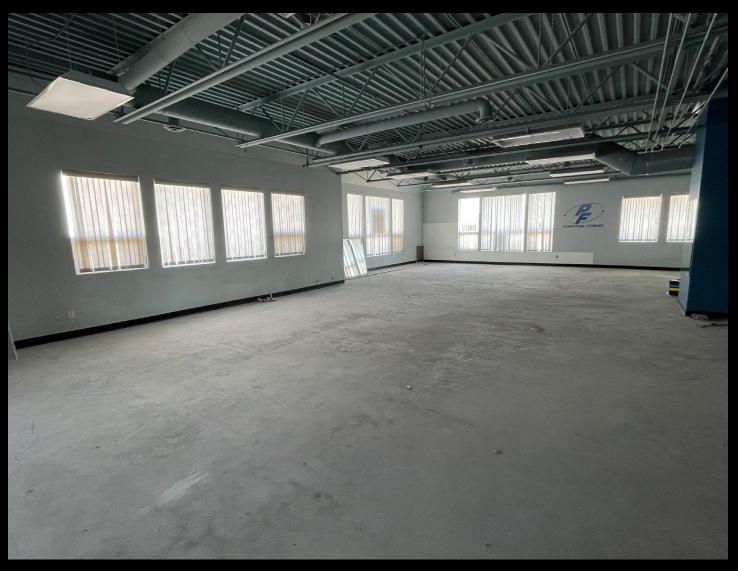

Spruce Grove, AB

ROYAL LEPAGE COMMERCIAL

Victor Moroz, Associate Broker 780.499.6400 | victor@royallepage.ca

Royal LePage Noralta Real Estate Inc, Brokerage 202 Main Street, Spruce Grove, AB Independently Owned & Operated

## **PROPERTY OVERVIEW**

### **\$18.00/SF + ADDITIONAL RENT \$7.50/SF** Property Features

- Immediate Possession!
- Second Floor Units Available
- #220: ±1,923 SF, #223: ±1,037 SF #224: ±1,577 SF, #228: ±1,834 SF
- Combine Units For Up To ±5,334 SF
- Great Exposure At Corner Of Grove Drive & King Street
- Easily Accessible Minutes To Highways 16 & 16A
- Large Windows For Lots Of Natural Light
- Stairs & Elevator Access To Second Floor
- Permitted Uses: Health/Personal/Professional/Office Services
- Zoned C3 Neighbourhood Retail & Service



### **PROPERTY PHOTOS**







# **FLOOR PLAN**



### **TRAFFIC COUNTS**



# LOCATION MAP

#### Location

Click Map To View Location



All offices are independently owned and operated, except those marked as indicated at rlp.ca/disclaimer. Not intended to solicit currently listed properties or buyers under contract. The above information is from sources believed reliable, however, no responsibility is assumed for the accuracy of this information. ©2022 Bridgemarq Real Estate Services Manager Limited. All rights reserved.