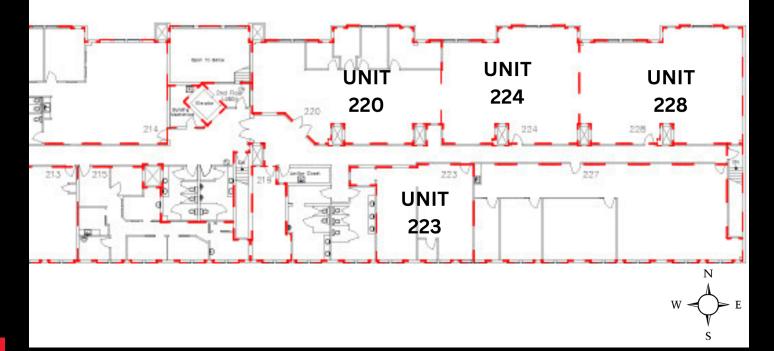

# **FLOOR PLAN**

### **\$18.00/SF + ADDITIONAL RENT \$7.50/SF** Property Features

- Immediate Possession!
- Second Floor Units Available
- #220: ±1,923 SF, #223: ±1,037 SF #224: ±1,577 SF, #228: ±1,834 SF
- Combine Units For Up To ±5,334 SF
- Great Exposure At Corner Of Grove Drive & King Street
- Easily Accessible Minutes To Highways 16 & 16A
- Large Windows For Lots Of Natural Light
- Stairs & Elevator Access To Second Floor
- Permitted Uses: Health/Personal/Professional/Office Services
- Zoned C3 Neighbourhood Retail & Service