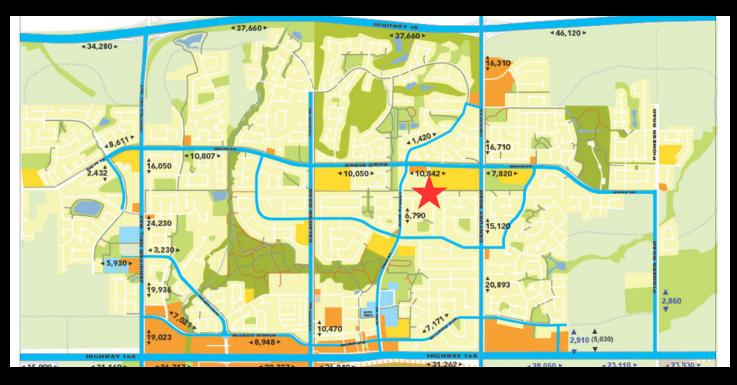

Moroz, Associate Broker 780.499.6400 | victor@royallepage.ca

Royal LePage Noralta Real Estate Inc, Brokerage 202 Main Street, Spruce Grove, AB Independently Owned & Operated

## **PROPERTY OVERVIEW**

### **\$18.00/SF + ADDITIONAL RENT \$7.50/SF** Property Features

- Immediate Possession!
- Second Floor Units Available
- #220: ±1,923 SF, #223: ±1,037 SF #224: ±1,577 SF, #228: ±1,834 SF
- Combine Units For Up To ±5,334 SF
- Great Exposure At Corner Of Grove Drive & King Street
- Easily Accessible Minutes To Highways 16 & 16A
- Large Windows For Lots Of Natural Light
- Stairs & Elevator Access To Second Floor
- Permitted Uses: Health/Personal/Professional/Office Services
- Zoned C3 Neighbourhood Retail & Service



### **PROPERTY PHOTOS**







# **FLOOR PLAN**



### **TRAFFIC COUNTS**



# LOCATION MAP

#### Location

Click Map To View Location



All offices are independently owned and operated, except those marked as indicated at rlp.ca/disclaimer. Not intended to solicit currently listed properties or buyers under contract. The above information is from sources believed reliable, however, no responsibility is assumed for the accuracy of this information. ©2022 Bridgemarq Real Estate Services Manager Limited. All rights reserved.