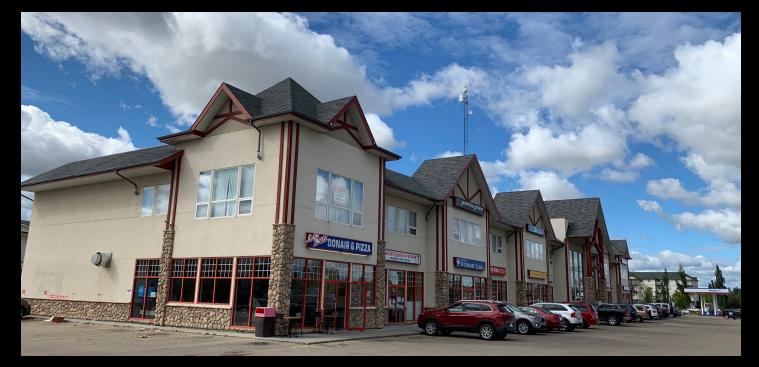

UNITS #220, 223, 224 & 228 Spruce Grove, AB

ROYAL LEPAGE COMMERCIAL

Victor Moroz, Associate Broker 780.499.6400 | victor@royallepage.ca

Royal LePage Noralta Real Estate Inc, Brokerage 202 Main Street, Spruce Grove, AB Independently Owned & Operated

## **PROPERTY OVERVIEW**

### **\$18.00/SF + ADDITIONAL RENT \$7.50/SF** Property Features

- Immediate Possession!
- Second Floor Units Available
- #220: ±1,923 SF, #223: ±1,037 SF #224: ±1,577 SF, #228: ±1,834 SF
- Combine Units For Up To ±5,334 SF
- Great Exposure At Corner Of Grove Drive & King Street
- Easily Accessible Minutes To Highways 16 & 16A
- Large Windows For Lots Of Natural Light
- Stairs & Elevator Access To Second Floor
- Permitted Uses: Health/Personal/Professional/Office Services
- Zoned C3 Neighbourhood Retail & Service



### **PROPERTY PHOTOS**







# **FLOOR PLAN**



### **TRAFFIC COUNTS**



# LOCATION MAP

#### Location

Click Map To View Location



All offices are independently owned and operated, except those marked as indicated at rlp.ca/disclaimer. Not intended to solicit currently listed properties or buyers under contract. The above information is from sources believed reliable, however, no responsibility is assumed for the accuracy of this information. ©2022 Bridgemarq Real Estate Services Manager Limited. All rights reserved.