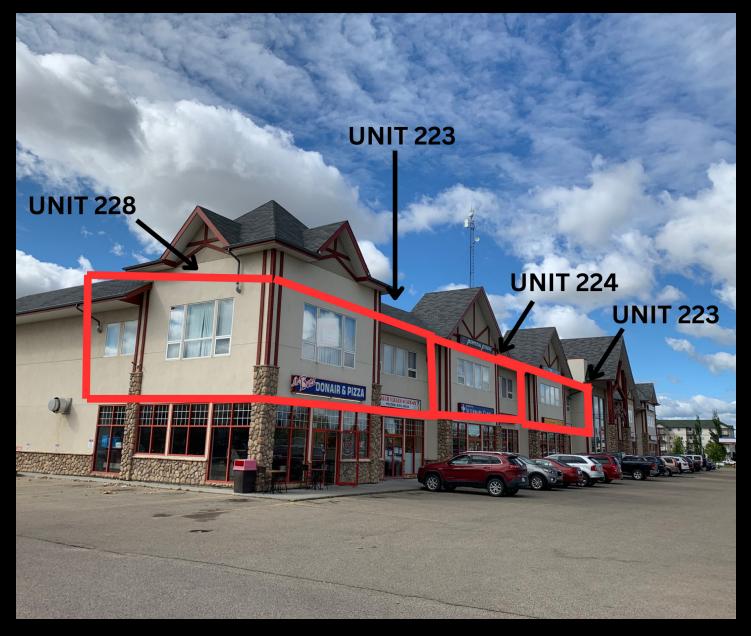

#### 636 KING STREET, UNITS #220, 223, 224 & 228 Spruce Grove, AB

ROYAL LEPAGE COMMERCIAL

Victor Moroz, Associate Broker 780.499.6400 | victor@royallepage.ca

Royal LePage Noralta Real Estate Inc, Brokerage 202 Main Street, Spruce Grove, AB Independently Owned & Operated

### **\$18.00/SF + ADDITIONAL RENT \$7.50/SF** Property Features

- Immediate Possession!
- Second Floor Units Available
- #220: ±1,923 SF, #223: ±1,037 SF #224: ±1,577 SF, #228: ±1,834 SF
- Combine Units For Up To ±5,334 SF
- Great Exposure At Corner Of Grove Drive & King Street
- Easily Accessible Minutes To Highways 16 & 16A
- Large Windows For Lots Of Natural Light
- Stairs & Elevator Access To Second Floor
- Permitted Uses: Health/Personal/Professional/Office Services
- Zoned C3 Neighbourhood Retail & Service