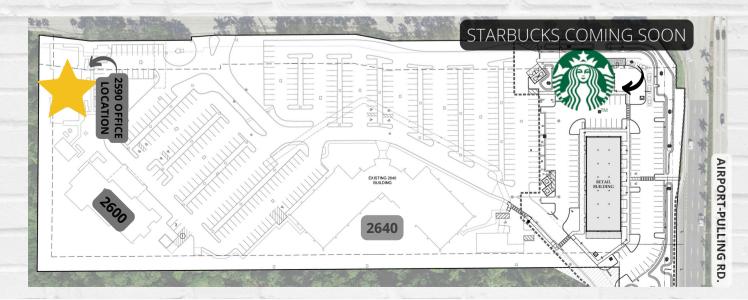

#### POINCIANA PROFESSIONAL PARK

♥ Located at the intersection of Golden Gate Parkway & Airport Pulling Road

2590 Golden Gate Parkway

Naples, FL 34105