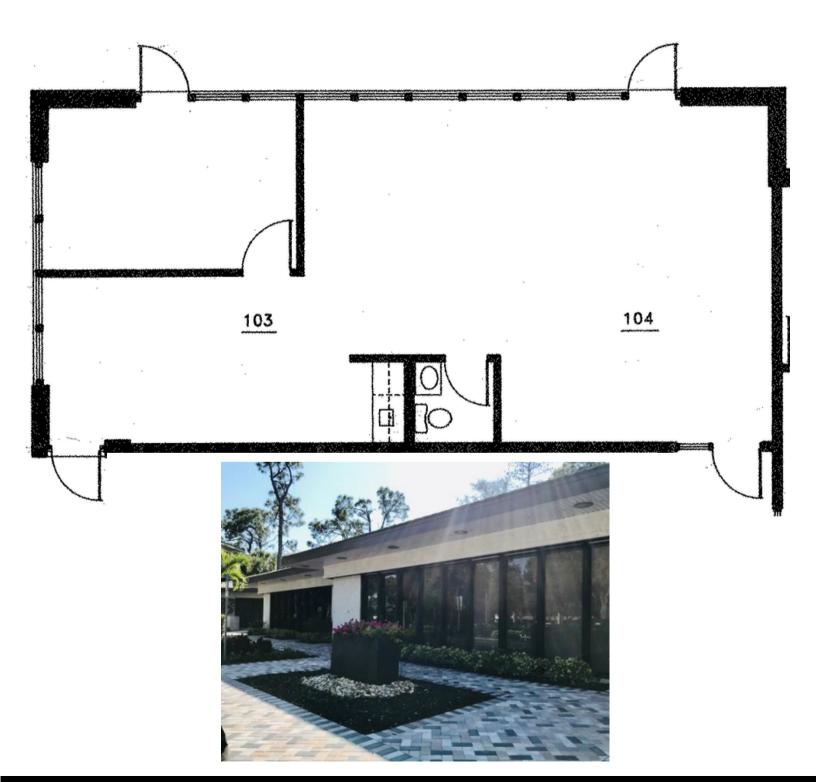

## **SUITE 103-104** 965.5 SF

#### POINCIANA PROFESSIONAL PARK

Ocated at the intersection of Golden Gate Parkway & Airport Pulling Road

2590 Golden Gate Parkway | Naples, FL 34105

| SUITE # | SQUARE FOOTAGE | BASE RENT | EST.<br>2024 CAM | AVAILABILITY |
|---------|----------------|-----------|------------------|--------------|
| 103-104 | 965.5 SF       | \$28 NNN  | \$12.76 PSF      | 1/01/2025    |