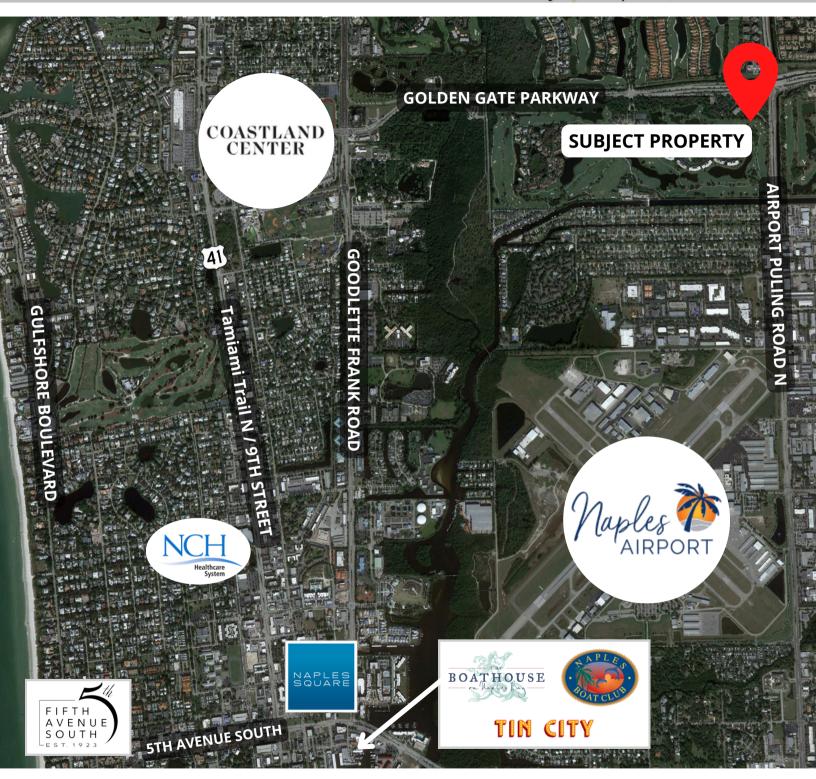

Beautiful professional office park in wooded parcel located at the intersection of Golden Gate Parkway and Airport Pulling Road. Two miles from 1-75 interchange and four miles from 5th Avenue South. Single-story building offers convenient, direct access. Newly-completed renovations, interior and exterior. Efficient layout. Walking path. Outdoor lunch areas.