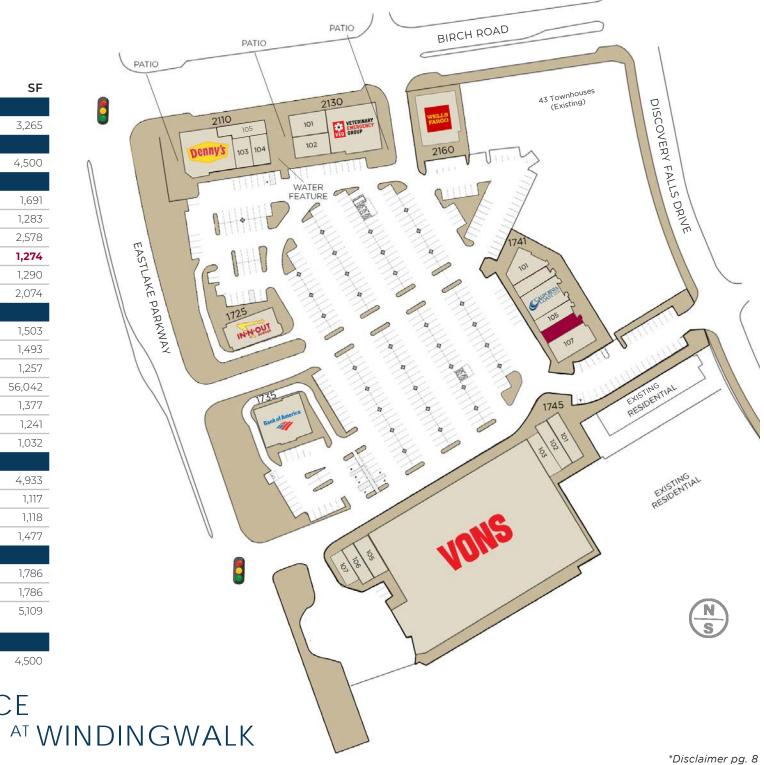

## SITE PLAN

| SUITE | TENANT                                   | SF     |
|-------|------------------------------------------|--------|
| 1725  |                                          |        |
|       | In-N-Out                                 | 3,265  |
| 1735  |                                          |        |
|       | Bank of America                          | 4,500  |
| 1741  |                                          |        |
| 101   | Otay Ranch Eyeworks                      | 1,691  |
| 102   | Postal Annex                             | 1,283  |
| 104   | Cal Coast Credit Union                   | 2,578  |
| 105   | AVAILABLE                                | 1,274  |
| 106   | Sally Beauty Supply                      | 1,290  |
| 107   | Pedatrics in Paradise                    | 2,074  |
| 1745  |                                          |        |
| 101   | Moose's Barbershop                       | 1,503  |
| 102   | Millenia Dental                          | 1,493  |
| 103   | Windwalk Cleaners                        | 1,257  |
| 104   | Vons                                     | 56,042 |
| 105   | Massage Eden                             | 1,377  |
| 106   | Stretch Lab                              | 1,241  |
| 107   | Sassy Nails                              | 1,032  |
| 2110  |                                          |        |
| 101   | Denny's                                  | 4,933  |
| 103   | Happy Lemon                              | 1,117  |
| 104   | Kaiyo Sushi                              | 1,118  |
| 105   | Domino's                                 | 1,477  |
| 2130  |                                          |        |
| 101   | Mandarin Beijing                         | 1,786  |
| 102   | Los Panchos                              | 1,786  |
| 104   | Veterinary Emergency Group<br>(Proposed) | 5,109  |
| 2160  |                                          |        |
|       | Wells Fargo                              | 4,500  |