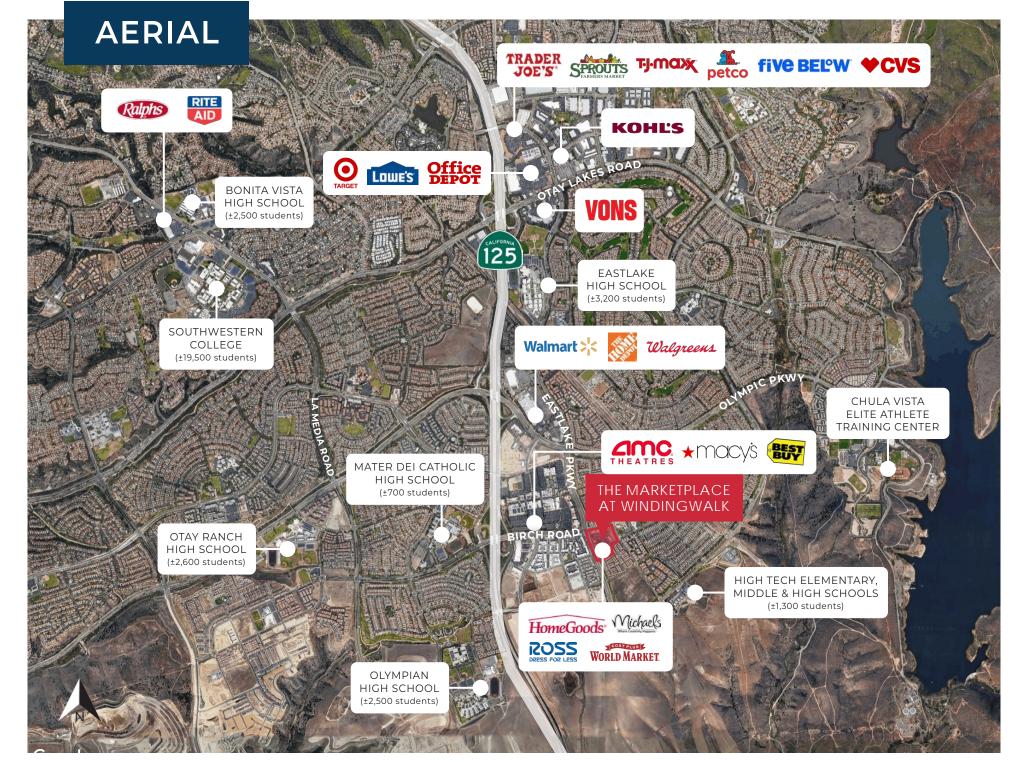

#### PROPERTY DESCRIPTION .....

The Marketplace at Windingwalk is the dominant daily needs center serving the southern portion of the Otay Ranch master plan, which is proposed to add ±15,600 additional residential units at build out.

The ±104,000 SF center is also well-positioned to benefit from the housing/employment growth planned for and currently underway across the street at Millenia. A new master planned community, Millenia is proposed to include up to ±2,859 residential units and up to 3.5 million SF of office, retail, hotel, civic and other non-residential uses.

The Marketplace at Windingwalk is located immediately across the street from Otay Ranch Town Center, a ±675,000 SF open air shopping mall with more than 100 shops, including Macy's, Best Buy and AMC Theatres with up to 840 units planned.