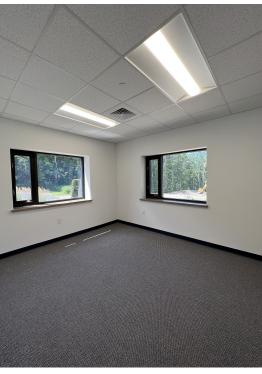

### PROPERTY DESCRIPTION

11,080 SF of custom lab, flex and office space with a kitchen / cafeteria and a finished loading dock area. Labs include QC lab, sample prep lab, media lab, modulation lab, among other clean areas.

### PROPERTY HIGHLIGHTS

- Multiple Lab Areas (QA, Sample Prep, Media, Modulation)
- Brand New Unused Space
- New Building Upgrades in 2019
- Expansion Possibilities
- Close Proximity to Routes 116/146 and Interstate 295
- North Central Business Park Location
- At North Central State Airport
- Clean Shipping/Receiving Area (8' x 10' Door/Dock)

# **ADDITIONAL PHOTOS**

MICHAEL GIUTTARI, SIOR President 401.751.3200 x3305 mike@mgcommercial.com LEEDS MITCHELL IV, SIOR **Executive Vice President** 401.751.3200 x3307 leeds@mgcommercial.com

365 Eddy Street, Penthouse Suite Providence, RI 02903 mgcommercial.com