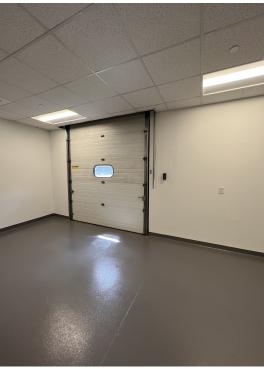

### PROPERTY DESCRIPTION

11,080 SF of custom lab, flex and office space with a kitchen / cafeteria and a finished loading dock area. Labs include QC lab, sample prep lab, media lab, modulation lab, among other clean areas.

### PROPERTY HIGHLIGHTS

- Multiple Lab Areas (QA, Sample Prep, Media, Modulation)
- Brand New Unused Space
- New Building Upgrades in 2019
- Expansion Possibilities
- Close Proximity to Routes 116/146 and Interstate 295
- North Central Business Park Location
- At North Central State Airport
- Clean Shipping/Receiving Area (8' x 10' Door/Dock)

# **ADDITIONAL PHOTOS**

MICHAEL GIUTTARI, SIOR President 401.751.3200 x3305 mike@mgcommercial.com LEEDS MITCHELL IV, SIOR **Executive Vice President** 401.751.3200 x3307 leeds@mgcommercial.com

365 Eddy Street, Penthouse Suite Providence, RI 02903 mgcommercial.com