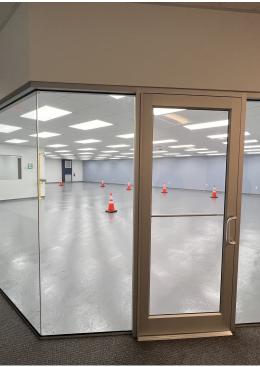

### PROPERTY DESCRIPTION

11,080 SF of custom lab, flex and office space with a kitchen / cafeteria and a finished loading dock area. Labs include QC lab, sample prep lab, media lab, modulation lab, among other clean areas.

Labs/QA Built to BioSafety Lab 2 Standards Micro Lab - 12.5 Ton HVAC QC Lab - 20.0 Ton HVAC Office / Common Space - 17.5 Ton HVAC Makeup Air - 8 Changes Per Hour

### PROPERTY HIGHLIGHTS

- Multiple Lab Areas (QA, Sample Prep, Media, Modulation)
- Brand New Unused Space
- New Building Upgrades in 2019
- Expansion Possibilities
- Close Proximity to Routes 116/146 and Interstate 295
- North Central Business Park Location
- At North Central State Airport
- Clean Shipping/Receiving Area (8' x 10' Door/Dock)

# **ADDITIONAL PHOTOS**

MICHAEL GIUTTARI, SIOR President 401.751.3200 x3305 mike@mgcommercial.com LEEDS MITCHELL IV, SIOR **Executive Vice President** 401.751.3200 x3307 leeds@mgcommercial.com

365 Eddy Street, Penthouse Suite Providence, RI 02903 mgcommercial.com