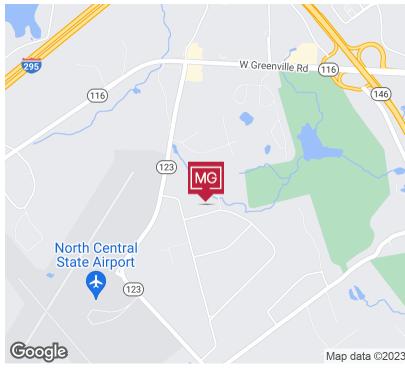

### **LOCATION DESCRIPTION**

The North Central Business Park is located at the North Central State Airport in Lincoln, Rhode Island, off Route 116 (main business corridor in northern Rhode Island). I-295 and Route 146 are in close proximity to the Park. All amenities are nearby, including banking, food, shopping, services, etc. Boston is 35 miles north and Providence is 12 miles south.