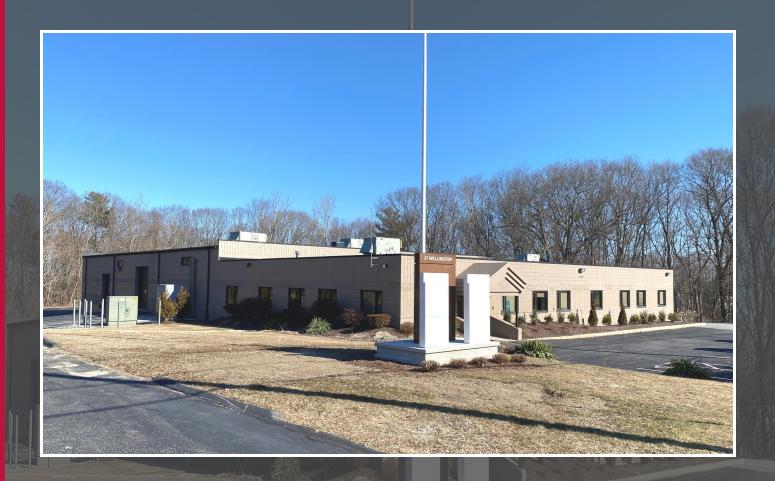

# 27 WELLINGTON ROAD

Lincoln, RI 02865

MICHAEL GIUTTARI, SIOR
President
401.751.3200 x3305
mike@mgcommercial.com

LEEDS MITCHELL IV, SIOR Executive Vice President 401.751.3200 x3307 leeds@mgcommercial.com MG COMMERCIAL

### PROPERTY DESCRIPTION

11,080 SF of custom lab, flex and office space with a kitchen / cafeteria and a finished loading dock area. Labs include QC lab, sample prep lab, media lab, modulation lab, among other clean areas.

### PROPERTY HIGHLIGHTS

- Multiple Lab Areas (QA, Sample Prep, Media, Modulation)
- Brand New Unused Space
- New Building Upgrades in 2019
- Expansion Possibilities
- Close Proximity to Routes 116/146 and Interstate 295
- North Central Business Park Location
- At North Central State Airport
- Clean Shipping/Receiving Area (8' x 10' Door/Dock)