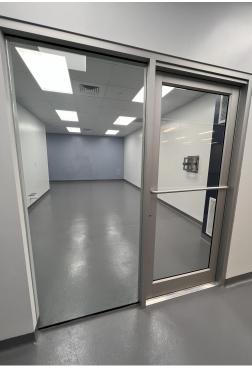

### PROPERTY DESCRIPTION

11,080 SF of custom lab, flex and office space with a kitchen / cafeteria and a finished loading dock area. Labs include QC lab, sample prep lab, media lab, modulation lab, among other clean areas.

Labs/QA Built to BioSafety Lab 2 Standards Micro Lab - 12.5 Ton HVAC QC Lab - 20.0 Ton HVAC Office / Common Space - 17.5 Ton HVAC Makeup Air - 8 Changes Per Hour

### PROPERTY HIGHLIGHTS

- Multiple Lab Areas (QA, Sample Prep, Media, Modulation)
- Brand New Unused Space
- New Building Upgrades in 2019
- Expansion Possibilities
- Close Proximity to Routes 116/146 and Interstate 295
- North Central Business Park Location
- At North Central State Airport
- Clean Shipping/Receiving Area (8' x 10' Door/Dock)

# **ADDITIONAL PHOTOS**

MICHAEL GIUTTARI, SIOR President 401.751.3200 x3305 mike@mgcommercial.com LEEDS MITCHELL IV, SIOR **Executive Vice President** 401.751.3200 x3307 leeds@mgcommercial.com

365 Eddy Street, Penthouse Suite Providence, RI 02903 mgcommercial.com